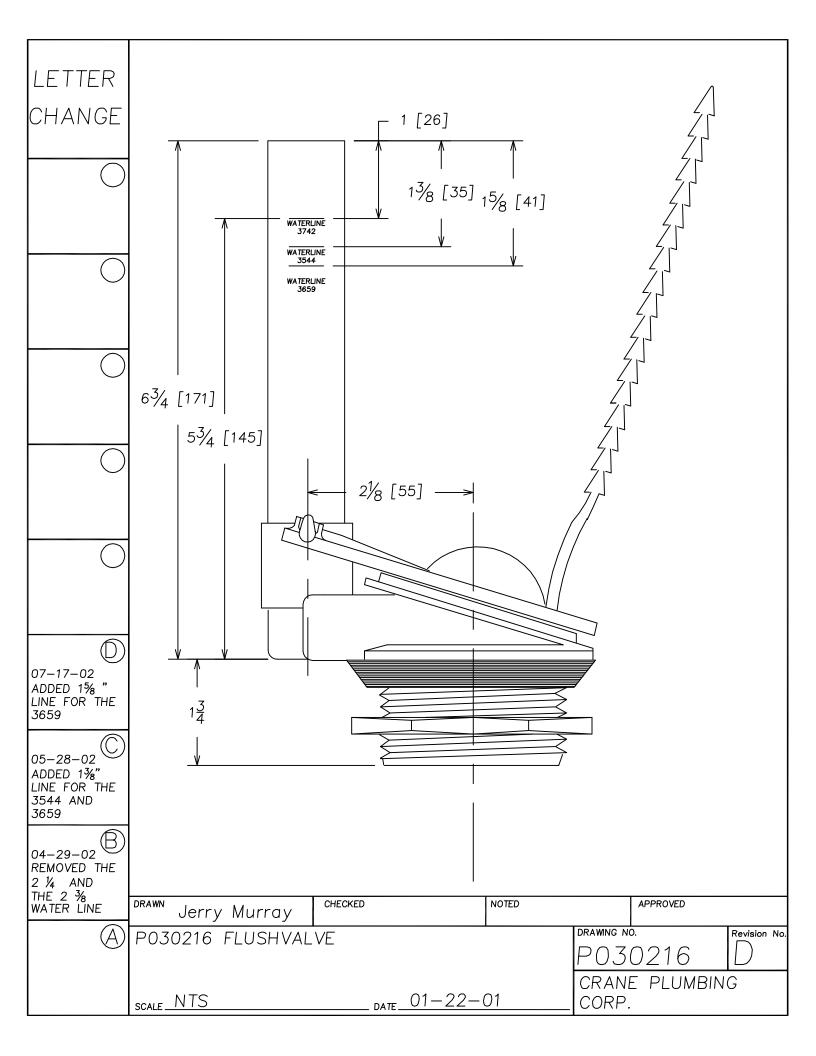

## Replacement Parts Guide

**APRIL 2003** 

LETTER SEAT DISK FOR 241, 246 FLUSH VALVES. MATERIAL IS LATHE CUT SILICONE RUBBER WITH GROUND OUTER CHANGE SURFACE. A.S.T.M. D 2000 3GE507B37612EA14F19 - 1-19/32"-HARDNESS: 50 DUROMETER, ± 5 SHORE TYPE A NOTE 1- WATER IMMERSION TEST - 70 HOURS AT 212° F, VOLUME CHANGE NOT TO EXCEED PLUS 2%. 2- QUALITY CONTROL CHECK: SLIGHT RECORD GROOVE SURFACE FINISH TO INDICATE CORRECT DUROMETER AND KNIFE SHARPNESS. 1/16" COMPONENT: ONE SEAT DISK IS ASSEMBLED ON EACH FLUSH VALVE PRIOR TO SHIPMENT. BEFORE EACH SHIPMENT, SILICAN RUBBER MATERIAL TO BE CERTIFIED IT IS IN CONFORMANCE TO ABOVE MATERIAL SPECIFICATION. MATERIAL IS TO BE HELD ONE WEEK BEFORE LATH CUTTING TO CONDUCT TESTING CHECKED NOTED APPROVED DRAWN Jerry Murray DRAWING NO. Revision No. P030206 RUBBER SEAT DISK P030206 RUBBER SEAT DISK CRANE PLUMBING \_\_\_\_\_ DATE 12/01/2000. SCALE NTS CORP.