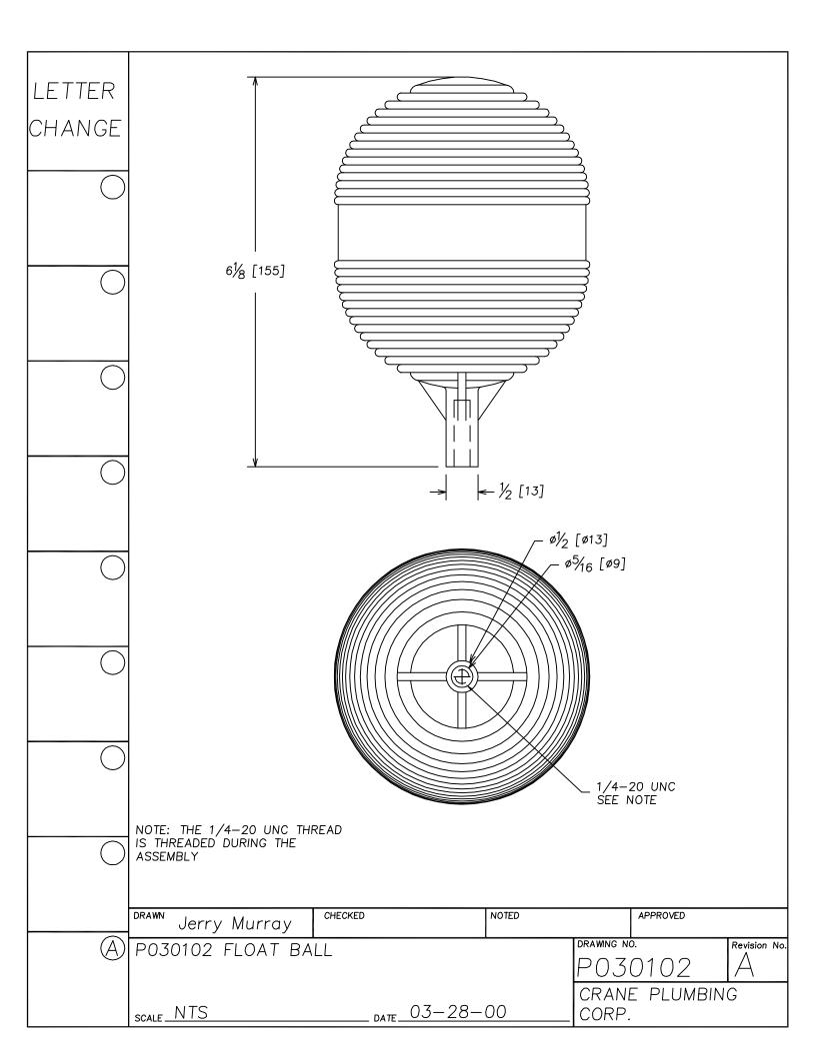

## Replacement Parts Guide

**APRIL 2003** 

LETTER SEAT DISK FOR 241, 246 FLUSH VALVES. MATERIAL IS LATHE CUT SILICONE RUBBER WITH GROUND OUTER CHANGE SURFACE. A.S.T.M. D 2000 3GE507B37612EA14F19 - 1-19/32"-HARDNESS: 50 DUROMETER, ± 5 SHORE TYPE A NOTE 1- WATER IMMERSION TEST - 70 HOURS AT 212° F, VOLUME CHANGE NOT TO EXCEED PLUS 2%. 2- QUALITY CONTROL CHECK: SLIGHT RECORD GROOVE SURFACE FINISH TO INDICATE CORRECT DUROMETER AND KNIFE SHARPNESS. 1/16" COMPONENT: ONE SEAT DISK IS ASSEMBLED ON EACH FLUSH VALVE PRIOR TO SHIPMENT. BEFORE EACH SHIPMENT, SILICAN RUBBER MATERIAL TO BE CERTIFIED IT IS IN CONFORMANCE TO ABOVE MATERIAL SPECIFICATION. MATERIAL IS TO BE HELD ONE WEEK BEFORE LATH CUTTING TO CONDUCT TESTING CHECKED NOTED APPROVED DRAWN Jerry Murray DRAWING NO. Revision No. P030206 RUBBER SEAT DISK P030206 RUBBER SEAT DISK CRANE PLUMBING \_\_\_\_\_ DATE 12/01/2000. SCALE NTS CORP.