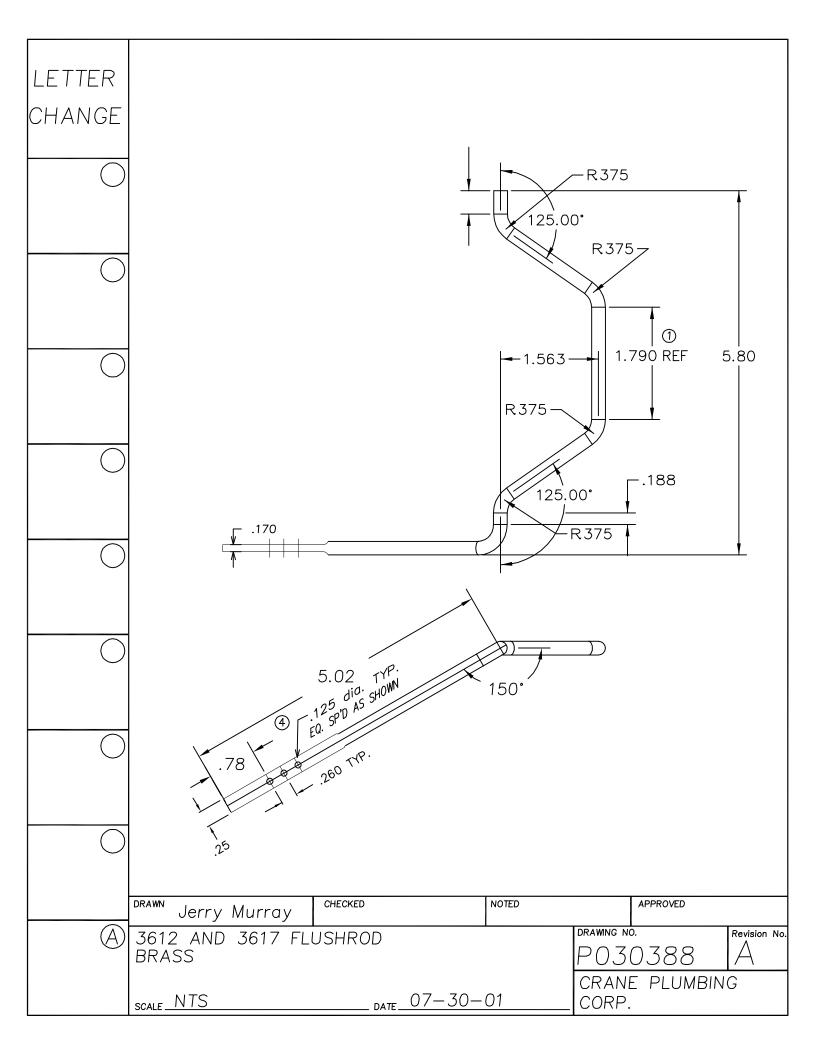

## Replacement Parts Guide

**APRIL 2003** 

LETTER SEAT DISK FOR 241, 246 FLUSH VALVES. MATERIAL IS LATHE CUT SILICONE RUBBER WITH GROUND OUTER CHANGE SURFACE. A.S.T.M. D 2000 3GE507B37612EA14F19 - 1-19/32"-HARDNESS: 50 DUROMETER, ± 5 SHORE TYPE A NOTE 1- WATER IMMERSION TEST - 70 HOURS AT 212° F, VOLUME CHANGE NOT TO EXCEED PLUS 2%. 2- QUALITY CONTROL CHECK: SLIGHT RECORD GROOVE SURFACE FINISH TO INDICATE CORRECT DUROMETER AND KNIFE SHARPNESS. 1/16" COMPONENT: ONE SEAT DISK IS ASSEMBLED ON EACH FLUSH VALVE PRIOR TO SHIPMENT. BEFORE EACH SHIPMENT, SILICAN RUBBER MATERIAL TO BE CERTIFIED IT IS IN CONFORMANCE TO ABOVE MATERIAL SPECIFICATION. MATERIAL IS TO BE HELD ONE WEEK BEFORE LATH CUTTING TO CONDUCT TESTING CHECKED NOTED APPROVED DRAWN Jerry Murray DRAWING NO. Revision No. P030206 RUBBER SEAT DISK P030206 RUBBER SEAT DISK CRANE PLUMBING \_\_\_\_\_ DATE 12/01/2000. SCALE NTS CORP.