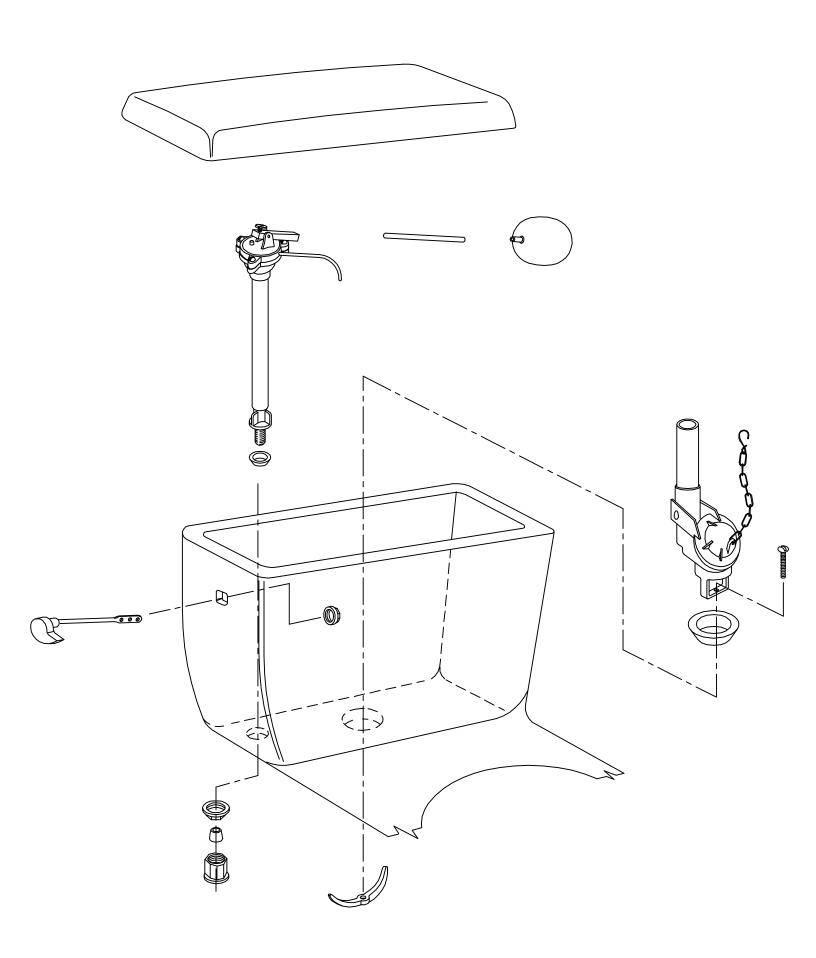

## Replacement Parts Guide

**APRIL 2003** 

LETTER SEAT DISK FOR 241, 246 FLUSH VALVES. MATERIAL IS LATHE CUT SILICONE RUBBER WITH GROUND OUTER CHANGE SURFACE. A.S.T.M. D 2000 3GE507B37612EA14F19 - 1-19/32"-HARDNESS: 50 DUROMETER, ± 5 SHORE TYPE A NOTE 1- WATER IMMERSION TEST - 70 HOURS AT 212° F, VOLUME CHANGE NOT TO EXCEED PLUS 2%. 2- QUALITY CONTROL CHECK: SLIGHT RECORD GROOVE SURFACE FINISH TO INDICATE CORRECT DUROMETER AND KNIFE SHARPNESS. 1/16" COMPONENT: ONE SEAT DISK IS ASSEMBLED ON EACH FLUSH VALVE PRIOR TO SHIPMENT. BEFORE EACH SHIPMENT, SILICAN RUBBER MATERIAL TO BE CERTIFIED IT IS IN CONFORMANCE TO ABOVE MATERIAL SPECIFICATION. MATERIAL IS TO BE HELD ONE WEEK BEFORE LATH CUTTING TO CONDUCT TESTING CHECKED NOTED APPROVED DRAWN Jerry Murray DRAWING NO. Revision No. P030206 RUBBER SEAT DISK P030206 RUBBER SEAT DISK CRANE PLUMBING \_\_\_\_\_ DATE 12/01/2000. SCALE NTS CORP.

| LETTER  CHANGE  236 Flush valve with tube holder cap, one piece polypropylene with vinyl flapper, and 22 link square d chain and hookcoast  * note: this item for export to mexico only.  PRINT "WATERLINE" 2-3/4" BELOW TOP.  USE 5/32" LETTERS PRINTED ON 1-1/4" I.D.  THE SIDE AS SHOWN.                                                                                                                                                                                                                                                                                                                                                                                                                                                                                                                                                                                                                                                                                                                                                                                                                                                                                                                                                                                                                                                                                                                                                                                                                                                                                                                                                                                                                                                                                                                                                                                                                                                                                                                                                                                                                                    |              |
|--------------------------------------------------------------------------------------------------------------------------------------------------------------------------------------------------------------------------------------------------------------------------------------------------------------------------------------------------------------------------------------------------------------------------------------------------------------------------------------------------------------------------------------------------------------------------------------------------------------------------------------------------------------------------------------------------------------------------------------------------------------------------------------------------------------------------------------------------------------------------------------------------------------------------------------------------------------------------------------------------------------------------------------------------------------------------------------------------------------------------------------------------------------------------------------------------------------------------------------------------------------------------------------------------------------------------------------------------------------------------------------------------------------------------------------------------------------------------------------------------------------------------------------------------------------------------------------------------------------------------------------------------------------------------------------------------------------------------------------------------------------------------------------------------------------------------------------------------------------------------------------------------------------------------------------------------------------------------------------------------------------------------------------------------------------------------------------------------------------------------------|--------------|
| 236 FLUSH VALVE WITH TUBE HOLDER CAP, ONE PIECE POLYPROPYLENE WITH VINYL FLAPPER, AND 22 LINK SQUARE D CHAIN AND HOOKCOAST  * NOTE: THIS ITEM FOR EXPORT TO MEXICO ONLY.  PRINT "WATERLINE" 2-3/4" BELOW TOP.  USE 5/32" LETTERS PRINTED ON                                                                                                                                                                                                                                                                                                                                                                                                                                                                                                                                                                                                                                                                                                                                                                                                                                                                                                                                                                                                                                                                                                                                                                                                                                                                                                                                                                                                                                                                                                                                                                                                                                                                                                                                                                                                                                                                                    |              |
| * NOTE: THIS ITEM FOR EXPORT TO MEXICO ONLY.  PRINT "WATERLINE" 2-3/4" BELOW TOP.  TUBE CAP  WITH VINYL FLAPPER, AND 22 LINK SQUARE D CHAIN AND HOOK. —COAST  * NOTE: THIS ITEM FOR EXPORT TO MEXICO ONLY.  USE 5/32" LETTERS PRINTED ON                                                                                                                                                                                                                                                                                                                                                                                                                                                                                                                                                                                                                                                                                                                                                                                                                                                                                                                                                                                                                                                                                                                                                                                                                                                                                                                                                                                                                                                                                                                                                                                                                                                                                                                                                                                                                                                                                       |              |
| PRINT "WATERLINE" 2-3/4" BELOW TOP.  USE 5/32" LETTERS PRINTED ON                                                                                                                                                                                                                                                                                                                                                                                                                                                                                                                                                                                                                                                                                                                                                                                                                                                                                                                                                                                                                                                                                                                                                                                                                                                                                                                                                                                                                                                                                                                                                                                                                                                                                                                                                                                                                                                                                                                                                                                                                                                              |              |
| USE 5/32" LETTERS PRINTED ON                                                                                                                                                                                                                                                                                                                                                                                                                                                                                                                                                                                                                                                                                                                                                                                                                                                                                                                                                                                                                                                                                                                                                                                                                                                                                                                                                                                                                                                                                                                                                                                                                                                                                                                                                                                                                                                                                                                                                                                                                                                                                                   |              |
| USE 5/32" LETTERS PRINTED ON                                                                                                                                                                                                                                                                                                                                                                                                                                                                                                                                                                                                                                                                                                                                                                                                                                                                                                                                                                                                                                                                                                                                                                                                                                                                                                                                                                                                                                                                                                                                                                                                                                                                                                                                                                                                                                                                                                                                                                                                                                                                                                   |              |
| I — IOBL CAP                                                                                                                                                                                                                                                                                                                                                                                                                                                                                                                                                                                                                                                                                                                                                                                                                                                                                                                                                                                                                                                                                                                                                                                                                                                                                                                                                                                                                                                                                                                                                                                                                                                                                                                                                                                                                                                                                                                                                                                                                                                                                                                   |              |
| 1 1/4 1.0.                                                                                                                                                                                                                                                                                                                                                                                                                                                                                                                                                                                                                                                                                                                                                                                                                                                                                                                                                                                                                                                                                                                                                                                                                                                                                                                                                                                                                                                                                                                                                                                                                                                                                                                                                                                                                                                                                                                                                                                                                                                                                                                     |              |
|                                                                                                                                                                                                                                                                                                                                                                                                                                                                                                                                                                                                                                                                                                                                                                                                                                                                                                                                                                                                                                                                                                                                                                                                                                                                                                                                                                                                                                                                                                                                                                                                                                                                                                                                                                                                                                                                                                                                                                                                                                                                                                                                |              |
|                                                                                                                                                                                                                                                                                                                                                                                                                                                                                                                                                                                                                                                                                                                                                                                                                                                                                                                                                                                                                                                                                                                                                                                                                                                                                                                                                                                                                                                                                                                                                                                                                                                                                                                                                                                                                                                                                                                                                                                                                                                                                                                                |              |
|                                                                                                                                                                                                                                                                                                                                                                                                                                                                                                                                                                                                                                                                                                                                                                                                                                                                                                                                                                                                                                                                                                                                                                                                                                                                                                                                                                                                                                                                                                                                                                                                                                                                                                                                                                                                                                                                                                                                                                                                                                                                                                                                |              |
|                                                                                                                                                                                                                                                                                                                                                                                                                                                                                                                                                                                                                                                                                                                                                                                                                                                                                                                                                                                                                                                                                                                                                                                                                                                                                                                                                                                                                                                                                                                                                                                                                                                                                                                                                                                                                                                                                                                                                                                                                                                                                                                                |              |
|                                                                                                                                                                                                                                                                                                                                                                                                                                                                                                                                                                                                                                                                                                                                                                                                                                                                                                                                                                                                                                                                                                                                                                                                                                                                                                                                                                                                                                                                                                                                                                                                                                                                                                                                                                                                                                                                                                                                                                                                                                                                                                                                |              |
| WATERLIN WATERLIN                                                                                                                                                                                                                                                                                                                                                                                                                                                                                                                                                                                                                                                                                                                                                                                                                                                                                                                                                                                                                                                                                                                                                                                                                                                                                                                                                                                                                                                                                                                                                                                                                                                                                                                                                                                                                                                                                                                                                                                                                                                                                                              |              |
| WATERLING TO THE PARTY OF THE P |              |
|                                                                                                                                                                                                                                                                                                                                                                                                                                                                                                                                                                                                                                                                                                                                                                                                                                                                                                                                                                                                                                                                                                                                                                                                                                                                                                                                                                                                                                                                                                                                                                                                                                                                                                                                                                                                                                                                                                                                                                                                                                                                                                                                |              |
| 7-1/2"                                                                                                                                                                                                                                                                                                                                                                                                                                                                                                                                                                                                                                                                                                                                                                                                                                                                                                                                                                                                                                                                                                                                                                                                                                                                                                                                                                                                                                                                                                                                                                                                                                                                                                                                                                                                                                                                                                                                                                                                                                                                                                                         |              |
|                                                                                                                                                                                                                                                                                                                                                                                                                                                                                                                                                                                                                                                                                                                                                                                                                                                                                                                                                                                                                                                                                                                                                                                                                                                                                                                                                                                                                                                                                                                                                                                                                                                                                                                                                                                                                                                                                                                                                                                                                                                                                                                                |              |
|                                                                                                                                                                                                                                                                                                                                                                                                                                                                                                                                                                                                                                                                                                                                                                                                                                                                                                                                                                                                                                                                                                                                                                                                                                                                                                                                                                                                                                                                                                                                                                                                                                                                                                                                                                                                                                                                                                                                                                                                                                                                                                                                |              |
|                                                                                                                                                                                                                                                                                                                                                                                                                                                                                                                                                                                                                                                                                                                                                                                                                                                                                                                                                                                                                                                                                                                                                                                                                                                                                                                                                                                                                                                                                                                                                                                                                                                                                                                                                                                                                                                                                                                                                                                                                                                                                                                                |              |
| SPECIAL WASHER FOR U/R                                                                                                                                                                                                                                                                                                                                                                                                                                                                                                                                                                                                                                                                                                                                                                                                                                                                                                                                                                                                                                                                                                                                                                                                                                                                                                                                                                                                                                                                                                                                                                                                                                                                                                                                                                                                                                                                                                                                                                                                                                                                                                         |              |
| 1-3/4"                                                                                                                                                                                                                                                                                                                                                                                                                                                                                                                                                                                                                                                                                                                                                                                                                                                                                                                                                                                                                                                                                                                                                                                                                                                                                                                                                                                                                                                                                                                                                                                                                                                                                                                                                                                                                                                                                                                                                                                                                                                                                                                         |              |
| FLAPPER VALVE, HEX NUT WITH PLASTIC REFILL HOLDER                                                                                                                                                                                                                                                                                                                                                                                                                                                                                                                                                                                                                                                                                                                                                                                                                                                                                                                                                                                                                                                                                                                                                                                                                                                                                                                                                                                                                                                                                                                                                                                                                                                                                                                                                                                                                                                                                                                                                                                                                                                                              |              |
| FLAPPER FLAPPER                                                                                                                                                                                                                                                                                                                                                                                                                                                                                                                                                                                                                                                                                                                                                                                                                                                                                                                                                                                                                                                                                                                                                                                                                                                                                                                                                                                                                                                                                                                                                                                                                                                                                                                                                                                                                                                                                                                                                                                                                                                                                                                |              |
| 2-1/8" OVERFLOW                                                                                                                                                                                                                                                                                                                                                                                                                                                                                                                                                                                                                                                                                                                                                                                                                                                                                                                                                                                                                                                                                                                                                                                                                                                                                                                                                                                                                                                                                                                                                                                                                                                                                                                                                                                                                                                                                                                                                                                                                                                                                                                |              |
| LEVEL 7-1/2"                                                                                                                                                                                                                                                                                                                                                                                                                                                                                                                                                                                                                                                                                                                                                                                                                                                                                                                                                                                                                                                                                                                                                                                                                                                                                                                                                                                                                                                                                                                                                                                                                                                                                                                                                                                                                                                                                                                                                                                                                                                                                                                   |              |
| TO BE SPECIFIED ON FLUSH VALVES:  CRITICAL LENGTH  W/ SPECIAL SHANK WASHER  W208H                                                                                                                                                                                                                                                                                                                                                                                                                                                                                                                                                                                                                                                                                                                                                                                                                                                                                                                                                                                                                                                                                                                                                                                                                                                                                                                                                                                                                                                                                                                                                                                                                                                                                                                                                                                                                                                                                                                                                                                                                                              |              |
| HEX OR FLANGE NUT                                                                                                                                                                                                                                                                                                                                                                                                                                                                                                                                                                                                                                                                                                                                                                                                                                                                                                                                                                                                                                                                                                                                                                                                                                                                                                                                                                                                                                                                                                                                                                                                                                                                                                                                                                                                                                                                                                                                                                                                                                                                                                              |              |
|                                                                                                                                                                                                                                                                                                                                                                                                                                                                                                                                                                                                                                                                                                                                                                                                                                                                                                                                                                                                                                                                                                                                                                                                                                                                                                                                                                                                                                                                                                                                                                                                                                                                                                                                                                                                                                                                                                                                                                                                                                                                                                                                |              |
| DRAWN Jerry Murray CHECKED NOTED APPROVED                                                                                                                                                                                                                                                                                                                                                                                                                                                                                                                                                                                                                                                                                                                                                                                                                                                                                                                                                                                                                                                                                                                                                                                                                                                                                                                                                                                                                                                                                                                                                                                                                                                                                                                                                                                                                                                                                                                                                                                                                                                                                      |              |
| A) P030236 COAST FLUSH VALVE   DRAWING NO.                                                                                                                                                                                                                                                                                                                                                                                                                                                                                                                                                                                                                                                                                                                                                                                                                                                                                                                                                                                                                                                                                                                                                                                                                                                                                                                                                                                                                                                                                                                                                                                                                                                                                                                                                                                                                                                                                                                                                                                                                                                                                     | Revision No. |
| COAST FLUSH VALVE P030236 CRANE PLUMBING                                                                                                                                                                                                                                                                                                                                                                                                                                                                                                                                                                                                                                                                                                                                                                                                                                                                                                                                                                                                                                                                                                                                                                                                                                                                                                                                                                                                                                                                                                                                                                                                                                                                                                                                                                                                                                                                                                                                                                                                                                                                                       |              |
| SCALE NTS  DATE 12/01/2000. CRANE PLUMBING CORP.                                                                                                                                                                                                                                                                                                                                                                                                                                                                                                                                                                                                                                                                                                                                                                                                                                                                                                                                                                                                                                                                                                                                                                                                                                                                                                                                                                                                                                                                                                                                                                                                                                                                                                                                                                                                                                                                                                                                                                                                                                                                               | G            |

| LETTER<br>CHANGE | 237 FLUSH VALVE WITH TUBE HOLDER CAP.             | POLYPROPYLENE                                                         | I WITH VINYL                               | COAST                |              |
|------------------|---------------------------------------------------|-----------------------------------------------------------------------|--------------------------------------------|----------------------|--------------|
|                  | CAP-1-1/8" I.D. PI                                | TLAPPER AND II<br>PRINT "WATERLINE<br>ISE 5/32" LET<br>THE SIDE AS SH | NTREGAL STE<br>E" 1–5/8" BE<br>TERS PRINTE | RAP.                 |              |
|                  | 1-5/8"                                            |                                                                       |                                            |                      |              |
|                  | WATERLIN "S" HOOK ON 19t LINK OF CHAI             |                                                                       | )                                          |                      |              |
|                  |                                                   | SQUARE "D" CH                                                         | U                                          |                      |              |
|                  | 1-3/4"                                            |                                                                       | CIAL WASHE                                 | <u> </u>             |              |
|                  | 2-1/8"                                            | WITH F                                                                | PER VALVE,<br>PLASTIC REFI                 | LL HOLDER            |              |
|                  |                                                   | FLAPPI                                                                | ER                                         | NEW VINYL<br>FLAPPER |              |
|                  | TO BE SPECIFIED ON FLUSH VALVES:  CRITICAL LENGTH | OVERFI<br>LEVEL                                                       | _OW                                        | 6-5/8"               |              |
| $\bigcirc$       | HEX OR FLANGE NUT                                 | W/ SP<br>SHANK                                                        | ECIAL<br>WASHER                            | W208H                |              |
|                  | REA                                               | ASON FOR REISS                                                        | JE: CHANGE (                               | OF WATERLINE         |              |
|                  |                                                   |                                                                       |                                            |                      |              |
|                  | DRAWN Jerry Murray CHECKED N                      | NOTED                                                                 |                                            | APPROVED             |              |
| $\bigcirc$       | P030237 PLASTIC FLUSH VALVE<br>COAST FLUSH VALVE  |                                                                       | drawing no.                                |                      | Revision No. |
|                  | SCALE_NTS DATE_12/01/20                           | 000                                                                   | CRANE<br>CORP.                             | PLUMBIN              | G<br>        |

| LETTER<br>CHANGE | P-242 FLUSH VALVE AND INTREGAL STRAP,               | VINYL FLAPPER.                                      | HOOVER                         |                 |
|------------------|-----------------------------------------------------|-----------------------------------------------------|--------------------------------|-----------------|
|                  | 1" I.D.                                             | PRINT "WATERLIN<br>USE 5/32" LETT<br>THE SIDE AS SH |                                |                 |
|                  | - J <sub>30</sub> ° · J <sub>"</sub> J <sub>"</sub> |                                                     |                                |                 |
|                  | 6-1/8"                                              |                                                     |                                |                 |
|                  |                                                     |                                                     |                                |                 |
|                  | 1-3/4"                                              | LOCKNU                                              | JT                             |                 |
|                  | 2-1/8"                                              |                                                     |                                |                 |
|                  |                                                     |                                                     |                                |                 |
|                  |                                                     | REV: 3/93 INCREA                                    | SED TUBE HT FROM 5-3/4" TO 6-1 | /8 <sup>*</sup> |
|                  | DRAWN Jerry Murray CHECKED                          | NOTED                                               | APPROVED                       |                 |
|                  | P030242 FLUSH VALVE<br>H00VER FLUSH VALVE           | •                                                   | P030242                        | Revision No.    |
|                  | scale NTS DATE 12/01/                               | /2000.                                              | CRANE PLUMBIN<br>CORP.         | IG              |

| LETTER<br>CHANGE | 252 FLUSH V                                 | ALVE WITH TUBE H |               | POLYPF<br>FLAPPE | ROPYLEN                           | OAST<br>E WITH VIN'<br>INTREGAL S | YL<br>TRAP.                             |              |
|------------------|---------------------------------------------|------------------|---------------|------------------|-----------------------------------|-----------------------------------|-----------------------------------------|--------------|
|                  | -                                           | _ CAP-1-1/8" I   | P<br>U        | JSE 5/3          | 32" LET                           | NE" 5/8" BI<br>ERS PRINTE         |                                         |              |
|                  | WATERLIN _                                  | 5/8"             | Т             | HE SIDI          | E AS SH                           | IOWN.                             |                                         |              |
|                  | 7-5/8"                                      |                  |               |                  | <i>,</i>                          |                                   |                                         |              |
|                  |                                             |                  |               |                  |                                   |                                   |                                         |              |
|                  | 1-3/4"                                      | -1/8"            | 7 <del></del> |                  | FLAPI                             | PER VALVE,                        | ILL HOLDER                              |              |
|                  | TO BE SPECIFIED<br>CRITICAL I<br>HEX OR FLA |                  |               |                  | OVERFL<br>LEVEL<br>W/ SP<br>SHANK | -OW                               | NEW VINYL<br>FLAPPER<br>7-5/8"<br>W208H |              |
|                  | DRAWN Jerry Murray                          | CHECKED          |               | EASON FO         | or reissu                         |                                   | CATION OF WATERLI                       | NE.          |
|                  | P030252 FLUSH VALV                          | /E               | 2/01/20       | 000.             |                                   |                                   | 0252<br>PLUMBIN                         | Revision No. |