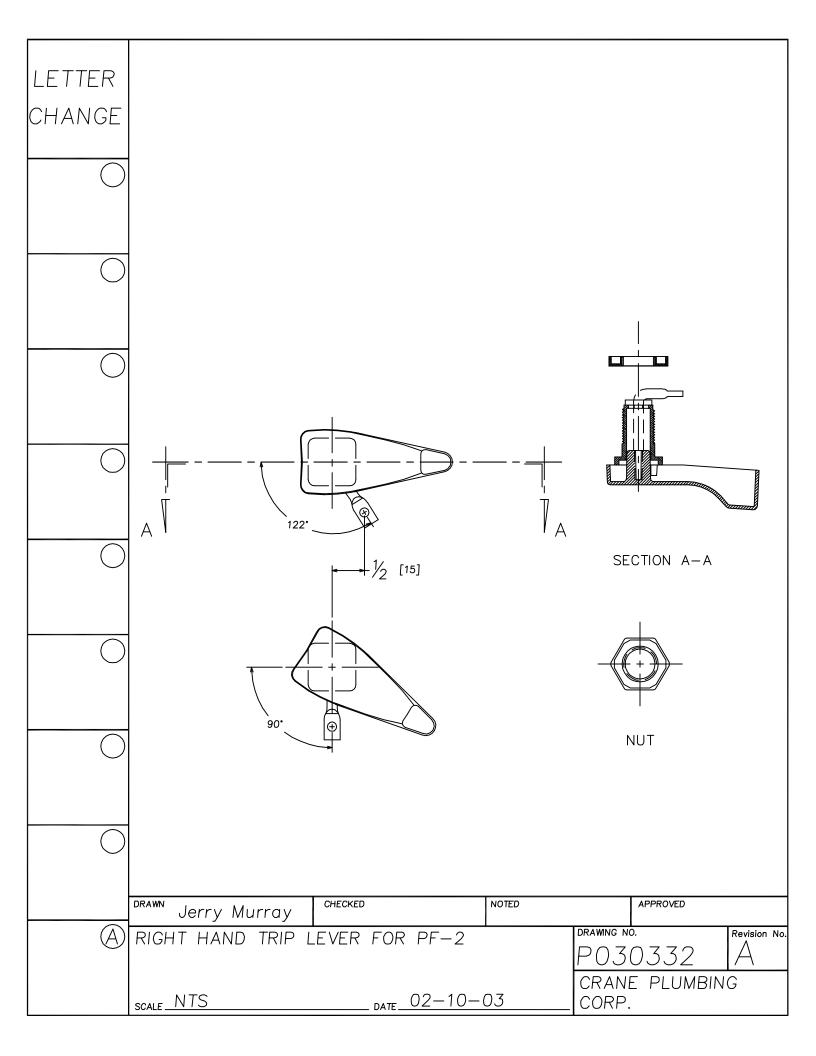

## Replacement Parts Guide

**APRIL 2003** 

LETTER SEAT DISK FOR 241, 246 FLUSH VALVES. MATERIAL IS LATHE CUT SILICONE RUBBER WITH GROUND OUTER CHANGE SURFACE. A.S.T.M. D 2000 3GE507B37612EA14F19 - 1-19/32"-HARDNESS: 50 DUROMETER, ± 5 SHORE TYPE A NOTE 1- WATER IMMERSION TEST - 70 HOURS AT 212° F, VOLUME CHANGE NOT TO EXCEED PLUS 2%. 2- QUALITY CONTROL CHECK: SLIGHT RECORD GROOVE SURFACE FINISH TO INDICATE CORRECT DUROMETER AND KNIFE SHARPNESS. 1/16" COMPONENT: ONE SEAT DISK IS ASSEMBLED ON EACH FLUSH VALVE PRIOR TO SHIPMENT. BEFORE EACH SHIPMENT, SILICAN RUBBER MATERIAL TO BE CERTIFIED IT IS IN CONFORMANCE TO ABOVE MATERIAL SPECIFICATION. MATERIAL IS TO BE HELD ONE WEEK BEFORE LATH CUTTING TO CONDUCT TESTING CHECKED NOTED APPROVED DRAWN Jerry Murray DRAWING NO. Revision No. P030206 RUBBER SEAT DISK P030206 RUBBER SEAT DISK CRANE PLUMBING \_\_\_\_\_ DATE 12/01/2000. SCALE NTS CORP.