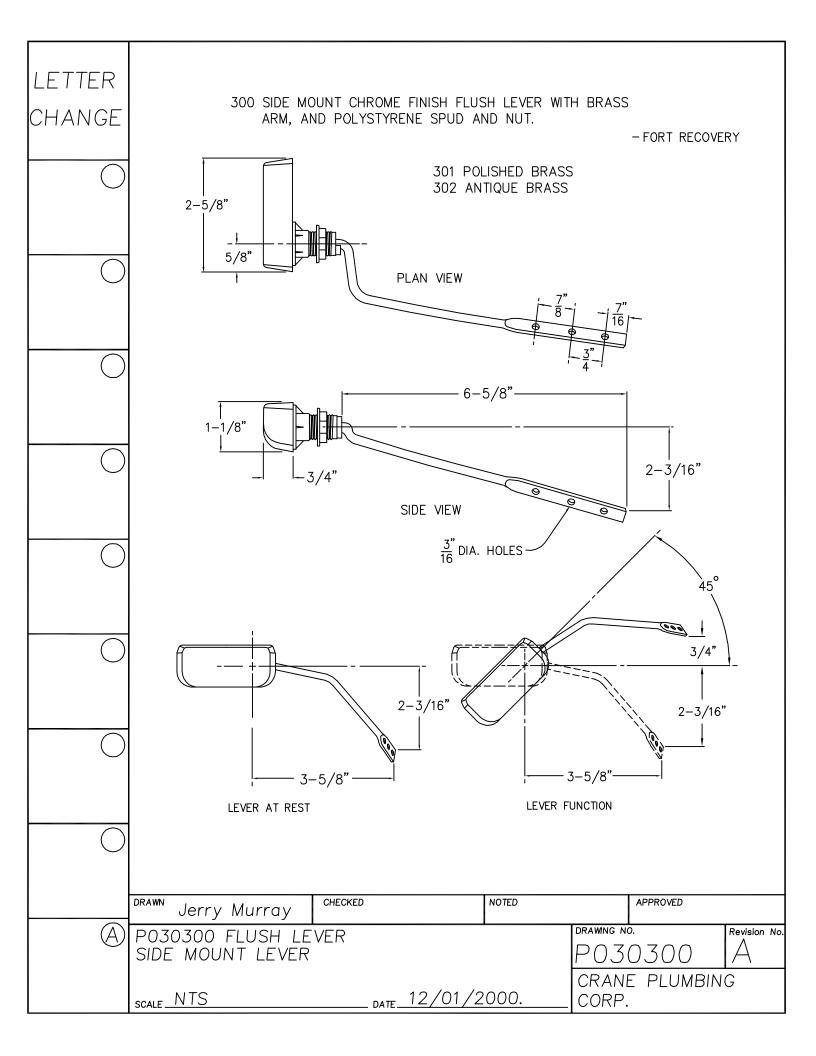

## Replacement Parts Guide

**APRIL 2003** 

LETTER SEAT DISK FOR 241, 246 FLUSH VALVES. MATERIAL IS LATHE CUT SILICONE RUBBER WITH GROUND OUTER CHANGE SURFACE. A.S.T.M. D 2000 3GE507B37612EA14F19 - 1-19/32"-HARDNESS: 50 DUROMETER, ± 5 SHORE TYPE A NOTE 1- WATER IMMERSION TEST - 70 HOURS AT 212° F, VOLUME CHANGE NOT TO EXCEED PLUS 2%. 2- QUALITY CONTROL CHECK: SLIGHT RECORD GROOVE SURFACE FINISH TO INDICATE CORRECT DUROMETER AND KNIFE SHARPNESS. 1/16" COMPONENT: ONE SEAT DISK IS ASSEMBLED ON EACH FLUSH VALVE PRIOR TO SHIPMENT. BEFORE EACH SHIPMENT, SILICAN RUBBER MATERIAL TO BE CERTIFIED IT IS IN CONFORMANCE TO ABOVE MATERIAL SPECIFICATION. MATERIAL IS TO BE HELD ONE WEEK BEFORE LATH CUTTING TO CONDUCT TESTING CHECKED NOTED APPROVED DRAWN Jerry Murray DRAWING NO. Revision No. P030206 RUBBER SEAT DISK P030206 RUBBER SEAT DISK CRANE PLUMBING \_\_\_\_\_ DATE 12/01/2000. SCALE NTS CORP.