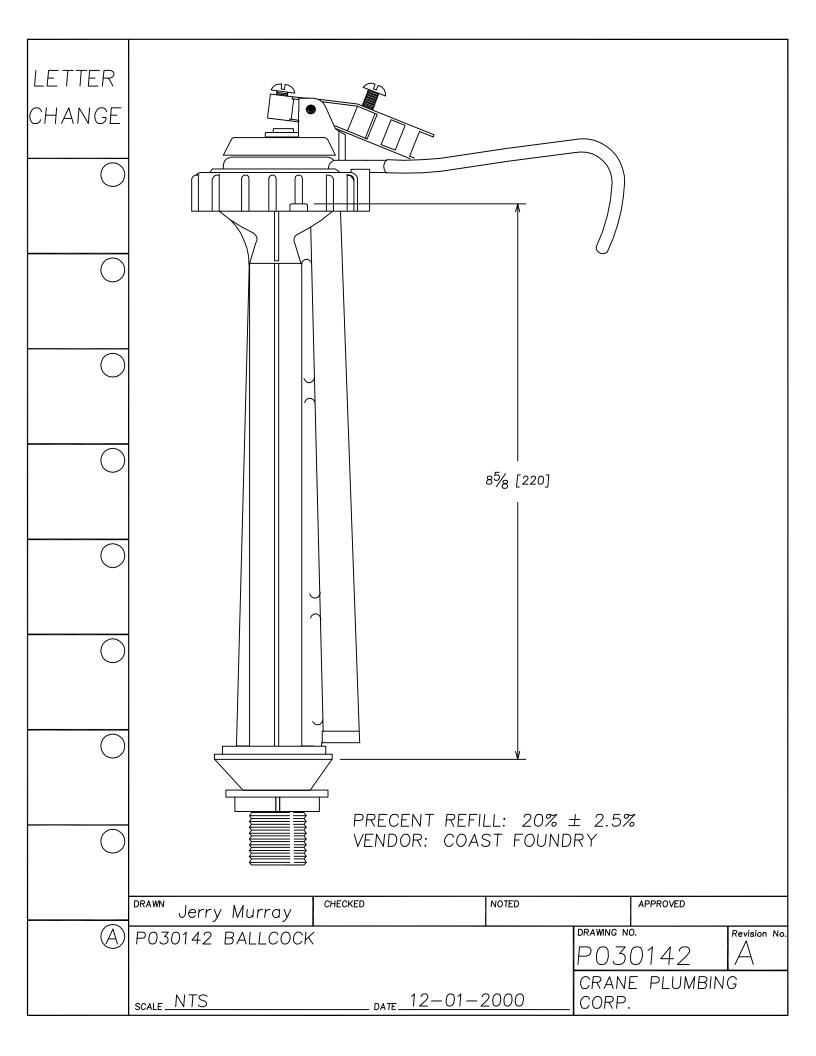

## Replacement Parts Guide

**APRIL 2003** 

LETTER SEAT DISK FOR 241, 246 FLUSH VALVES. MATERIAL IS LATHE CUT SILICONE RUBBER WITH GROUND OUTER CHANGE SURFACE. A.S.T.M. D 2000 3GE507B37612EA14F19 - 1-19/32"-HARDNESS: 50 DUROMETER, ± 5 SHORE TYPE A NOTE 1- WATER IMMERSION TEST - 70 HOURS AT 212° F, VOLUME CHANGE NOT TO EXCEED PLUS 2%. 2- QUALITY CONTROL CHECK: SLIGHT RECORD GROOVE SURFACE FINISH TO INDICATE CORRECT DUROMETER AND KNIFE SHARPNESS. 1/16" COMPONENT: ONE SEAT DISK IS ASSEMBLED ON EACH FLUSH VALVE PRIOR TO SHIPMENT. BEFORE EACH SHIPMENT, SILICAN RUBBER MATERIAL TO BE CERTIFIED IT IS IN CONFORMANCE TO ABOVE MATERIAL SPECIFICATION. MATERIAL IS TO BE HELD ONE WEEK BEFORE LATH CUTTING TO CONDUCT TESTING CHECKED NOTED APPROVED DRAWN Jerry Murray DRAWING NO. Revision No. P030206 RUBBER SEAT DISK P030206 RUBBER SEAT DISK CRANE PLUMBING \_\_\_\_\_ DATE 12/01/2000. SCALE NTS CORP.