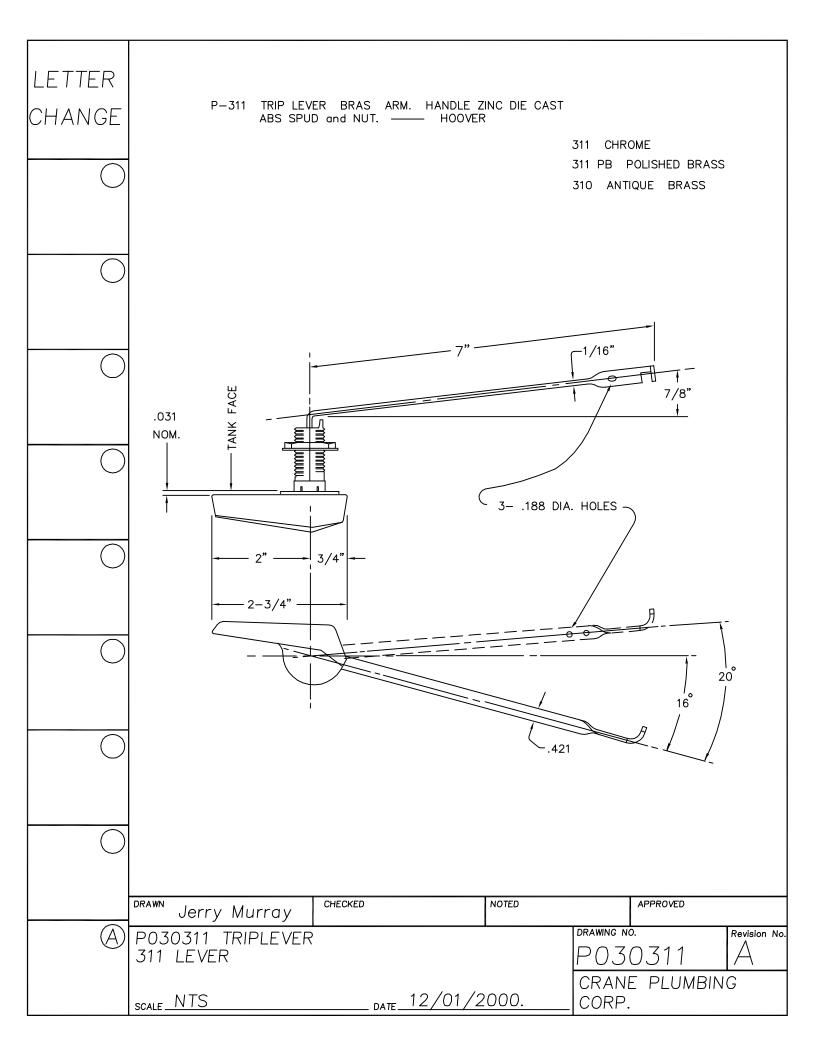

## Replacement Parts Guide

**APRIL 2003** 

LETTER SEAT DISK FOR 241, 246 FLUSH VALVES. MATERIAL IS LATHE CUT SILICONE RUBBER WITH GROUND OUTER CHANGE SURFACE. A.S.T.M. D 2000 3GE507B37612EA14F19 - 1-19/32"-HARDNESS: 50 DUROMETER, ± 5 SHORE TYPE A NOTE 1- WATER IMMERSION TEST - 70 HOURS AT 212° F, VOLUME CHANGE NOT TO EXCEED PLUS 2%. 2- QUALITY CONTROL CHECK: SLIGHT RECORD GROOVE SURFACE FINISH TO INDICATE CORRECT DUROMETER AND KNIFE SHARPNESS. 1/16" COMPONENT: ONE SEAT DISK IS ASSEMBLED ON EACH FLUSH VALVE PRIOR TO SHIPMENT. BEFORE EACH SHIPMENT, SILICAN RUBBER MATERIAL TO BE CERTIFIED IT IS IN CONFORMANCE TO ABOVE MATERIAL SPECIFICATION. MATERIAL IS TO BE HELD ONE WEEK BEFORE LATH CUTTING TO CONDUCT TESTING CHECKED NOTED APPROVED DRAWN Jerry Murray DRAWING NO. Revision No. P030206 RUBBER SEAT DISK P030206 RUBBER SEAT DISK CRANE PLUMBING \_\_\_\_\_ DATE 12/01/2000. SCALE NTS CORP.