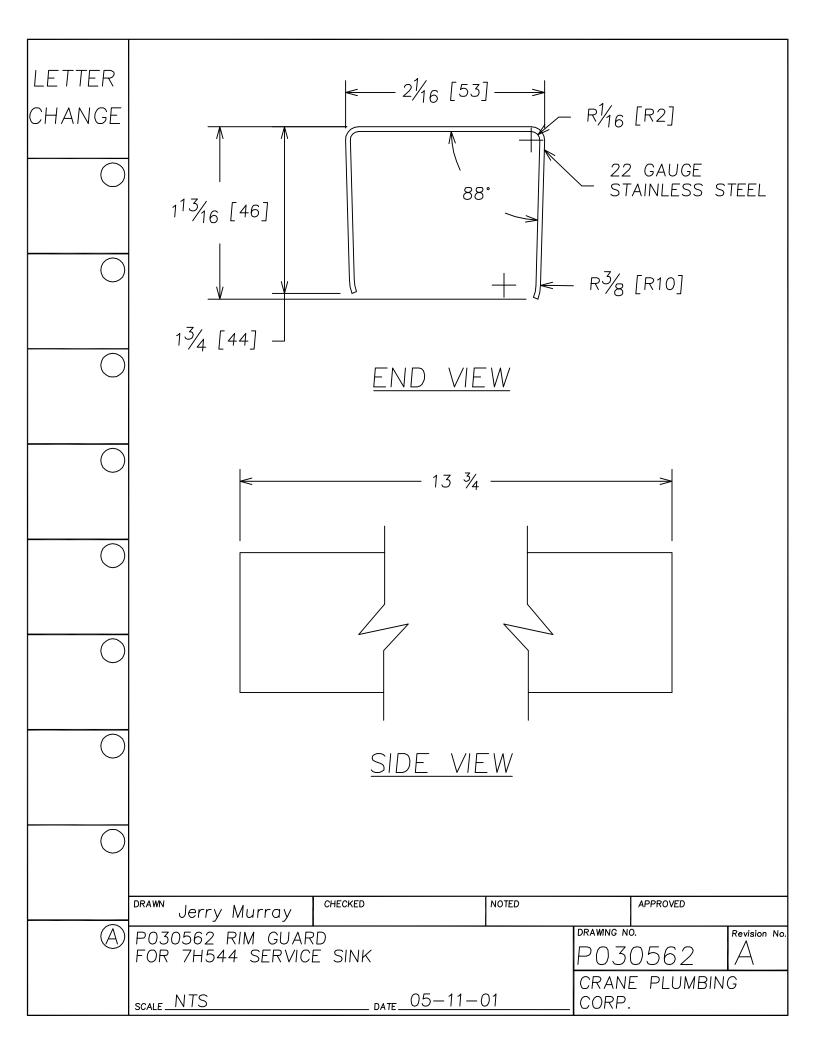

## Replacement Parts Guide

**APRIL 2003** 

LETTER SEAT DISK FOR 241, 246 FLUSH VALVES. MATERIAL IS LATHE CUT SILICONE RUBBER WITH GROUND OUTER CHANGE SURFACE. A.S.T.M. D 2000 3GE507B37612EA14F19 - 1-19/32"-HARDNESS: 50 DUROMETER, ± 5 SHORE TYPE A NOTE 1- WATER IMMERSION TEST - 70 HOURS AT 212° F, VOLUME CHANGE NOT TO EXCEED PLUS 2%. 2- QUALITY CONTROL CHECK: SLIGHT RECORD GROOVE SURFACE FINISH TO INDICATE CORRECT DUROMETER AND KNIFE SHARPNESS. 1/16" COMPONENT: ONE SEAT DISK IS ASSEMBLED ON EACH FLUSH VALVE PRIOR TO SHIPMENT. BEFORE EACH SHIPMENT, SILICAN RUBBER MATERIAL TO BE CERTIFIED IT IS IN CONFORMANCE TO ABOVE MATERIAL SPECIFICATION. MATERIAL IS TO BE HELD ONE WEEK BEFORE LATH CUTTING TO CONDUCT TESTING CHECKED NOTED APPROVED DRAWN Jerry Murray DRAWING NO. Revision No. P030206 RUBBER SEAT DISK P030206 RUBBER SEAT DISK CRANE PLUMBING \_\_\_\_\_ DATE 12/01/2000. SCALE NTS CORP.