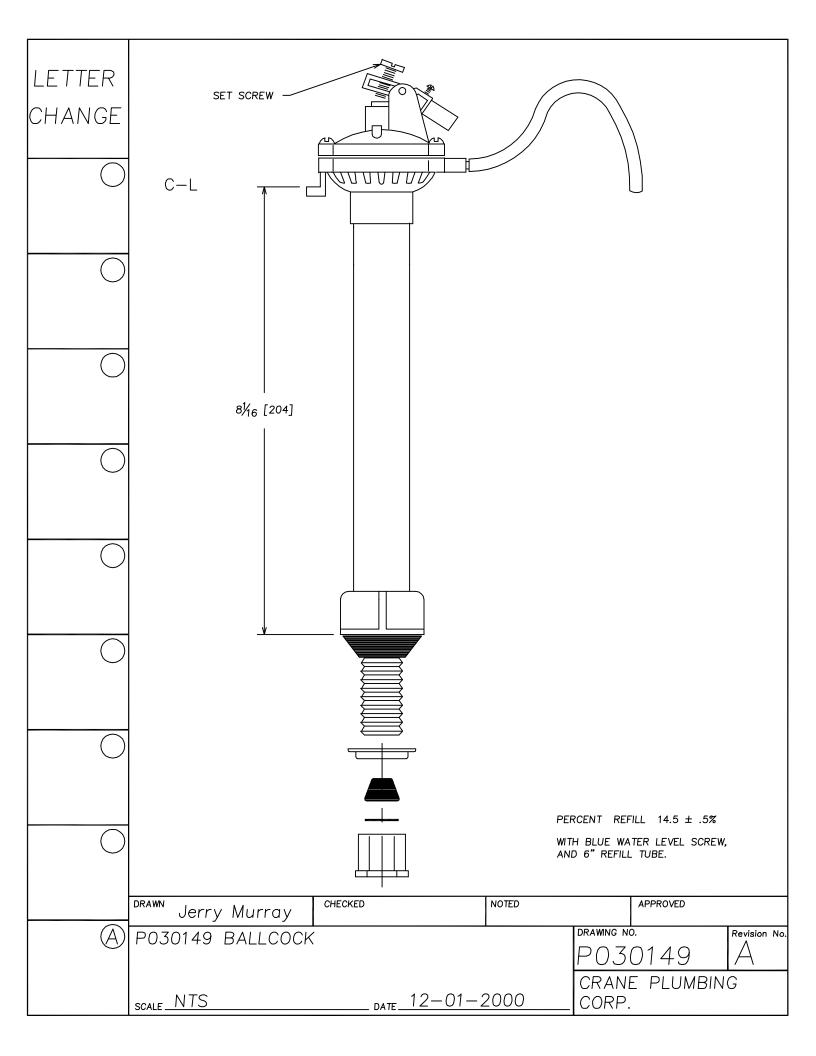

## Replacement Parts Guide

**APRIL 2003** 

LETTER SEAT DISK FOR 241, 246 FLUSH VALVES. MATERIAL IS LATHE CUT SILICONE RUBBER WITH GROUND OUTER CHANGE SURFACE. A.S.T.M. D 2000 3GE507B37612EA14F19 - 1-19/32"-HARDNESS: 50 DUROMETER, ± 5 SHORE TYPE A NOTE 1- WATER IMMERSION TEST - 70 HOURS AT 212° F, VOLUME CHANGE NOT TO EXCEED PLUS 2%. 2- QUALITY CONTROL CHECK: SLIGHT RECORD GROOVE SURFACE FINISH TO INDICATE CORRECT DUROMETER AND KNIFE SHARPNESS. 1/16" COMPONENT: ONE SEAT DISK IS ASSEMBLED ON EACH FLUSH VALVE PRIOR TO SHIPMENT. BEFORE EACH SHIPMENT, SILICAN RUBBER MATERIAL TO BE CERTIFIED IT IS IN CONFORMANCE TO ABOVE MATERIAL SPECIFICATION. MATERIAL IS TO BE HELD ONE WEEK BEFORE LATH CUTTING TO CONDUCT TESTING CHECKED NOTED APPROVED DRAWN Jerry Murray DRAWING NO. Revision No. P030206 RUBBER SEAT DISK P030206 RUBBER SEAT DISK CRANE PLUMBING \_\_\_\_\_ DATE 12/01/2000. SCALE NTS CORP.