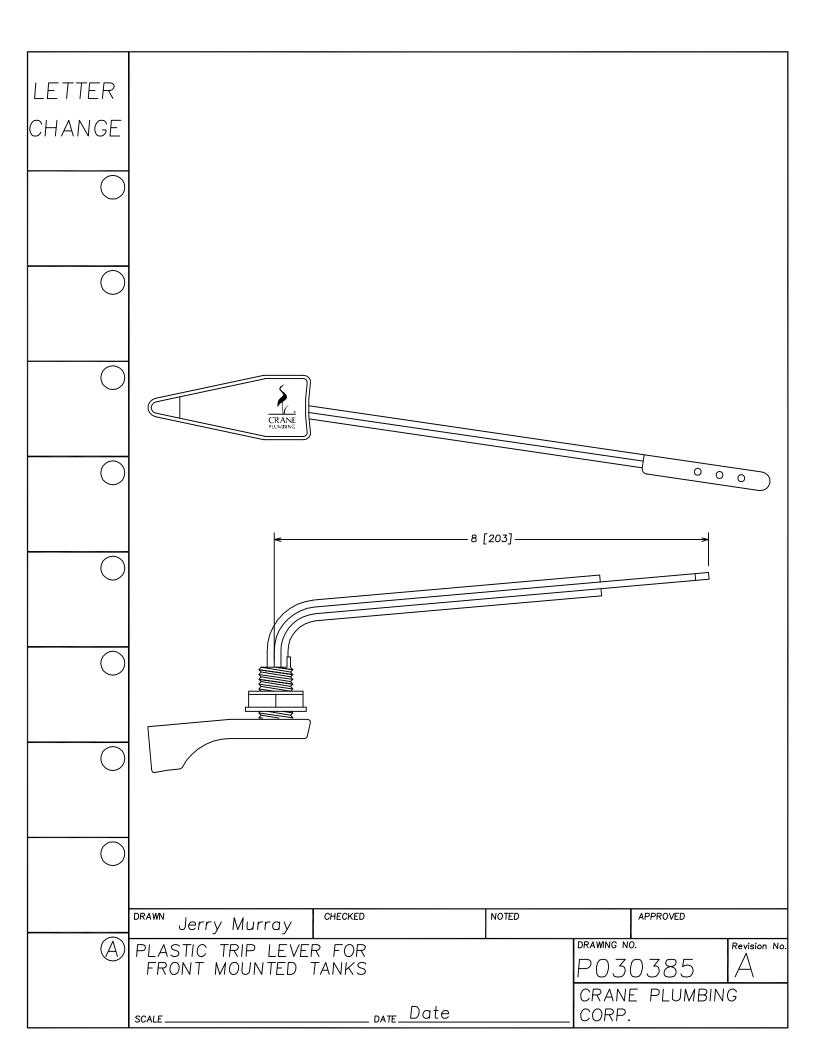

## Replacement Parts Guide

**APRIL 2003** 

LETTER SEAT DISK FOR 241, 246 FLUSH VALVES. MATERIAL IS LATHE CUT SILICONE RUBBER WITH GROUND OUTER CHANGE SURFACE. A.S.T.M. D 2000 3GE507B37612EA14F19 - 1-19/32"-HARDNESS: 50 DUROMETER, ± 5 SHORE TYPE A NOTE 1- WATER IMMERSION TEST - 70 HOURS AT 212° F, VOLUME CHANGE NOT TO EXCEED PLUS 2%. 2- QUALITY CONTROL CHECK: SLIGHT RECORD GROOVE SURFACE FINISH TO INDICATE CORRECT DUROMETER AND KNIFE SHARPNESS. 1/16" COMPONENT: ONE SEAT DISK IS ASSEMBLED ON EACH FLUSH VALVE PRIOR TO SHIPMENT. BEFORE EACH SHIPMENT, SILICAN RUBBER MATERIAL TO BE CERTIFIED IT IS IN CONFORMANCE TO ABOVE MATERIAL SPECIFICATION. MATERIAL IS TO BE HELD ONE WEEK BEFORE LATH CUTTING TO CONDUCT TESTING CHECKED NOTED APPROVED DRAWN Jerry Murray DRAWING NO. Revision No. P030206 RUBBER SEAT DISK P030206 RUBBER SEAT DISK CRANE PLUMBING \_\_\_\_\_ DATE 12/01/2000. SCALE NTS CORP.