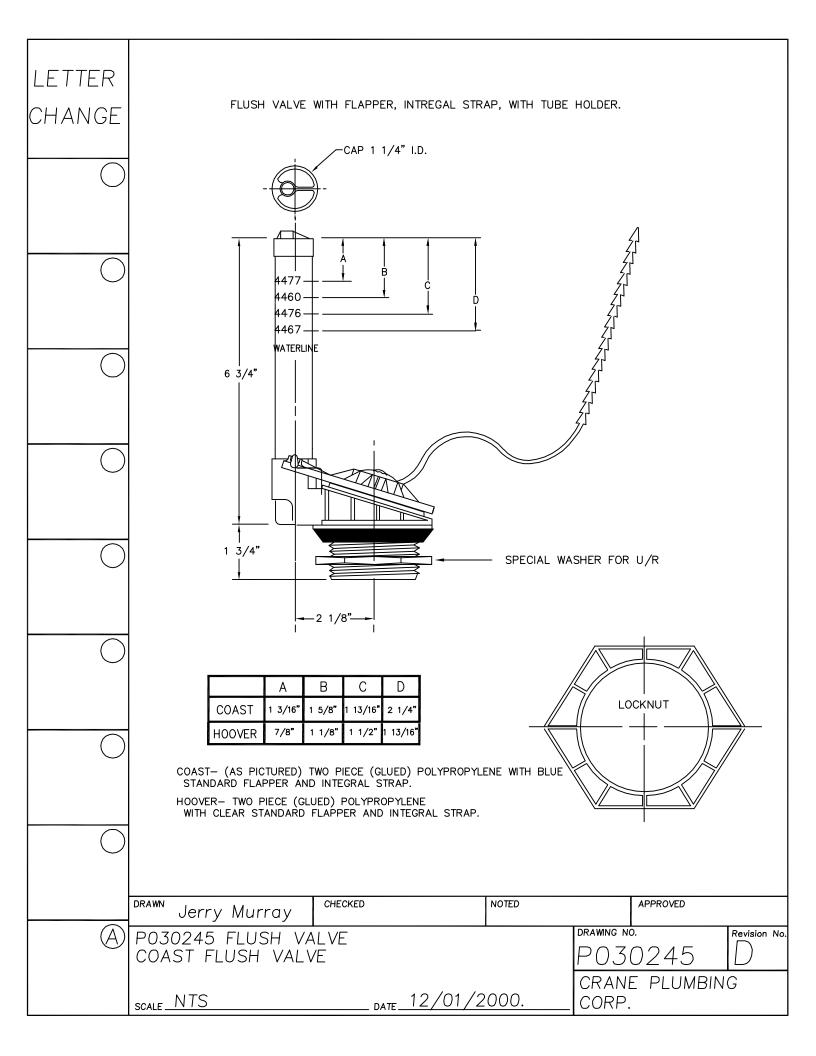

| LETTER<br>CHANGE | 237 FLUSH VALVE WITH TUBE HOLDER CAP.             | POLYPROPYLENE                                                         | I WITH VINYL                               | COAST                |              |
|------------------|---------------------------------------------------|-----------------------------------------------------------------------|--------------------------------------------|----------------------|--------------|
|                  | CAP-1-1/8" I.D. PI                                | TLAPPER AND II<br>PRINT "WATERLINE<br>ISE 5/32" LET<br>THE SIDE AS SH | NTREGAL STE<br>E" 1–5/8" BE<br>TERS PRINTE | RAP.                 |              |
|                  | 1-5/8"                                            |                                                                       |                                            |                      |              |
|                  | WATERLIN "S" HOOK ON 19t LINK OF CHAI             |                                                                       | )                                          |                      |              |
|                  |                                                   | SQUARE "D" CH                                                         | U                                          |                      |              |
|                  | 1-3/4"                                            |                                                                       | CIAL WASHE                                 | <u> </u>             |              |
|                  | 2-1/8"                                            | WITH F                                                                | PER VALVE,<br>PLASTIC REFI                 | LL HOLDER            |              |
|                  |                                                   | FLAPPI                                                                | ER                                         | NEW VINYL<br>FLAPPER |              |
|                  | TO BE SPECIFIED ON FLUSH VALVES:  CRITICAL LENGTH | OVERFI<br>LEVEL                                                       | _OW                                        | 6-5/8"               |              |
| $\bigcirc$       | HEX OR FLANGE NUT                                 | W/ SP<br>SHANK                                                        | ECIAL<br>WASHER                            | W208H                |              |
|                  | REA                                               | ASON FOR REISS                                                        | JE: CHANGE (                               | OF WATERLINE         |              |
|                  |                                                   |                                                                       |                                            |                      |              |
|                  | DRAWN Jerry Murray CHECKED N                      | NOTED                                                                 |                                            | APPROVED             |              |
| $\bigcirc$       | P030237 PLASTIC FLUSH VALVE<br>COAST FLUSH VALVE  |                                                                       | drawing no.                                |                      | Revision No. |
|                  | SCALE_NTS DATE_12/01/20                           | 000                                                                   | CRANE<br>CORP.                             | PLUMBIN              | G<br>        |