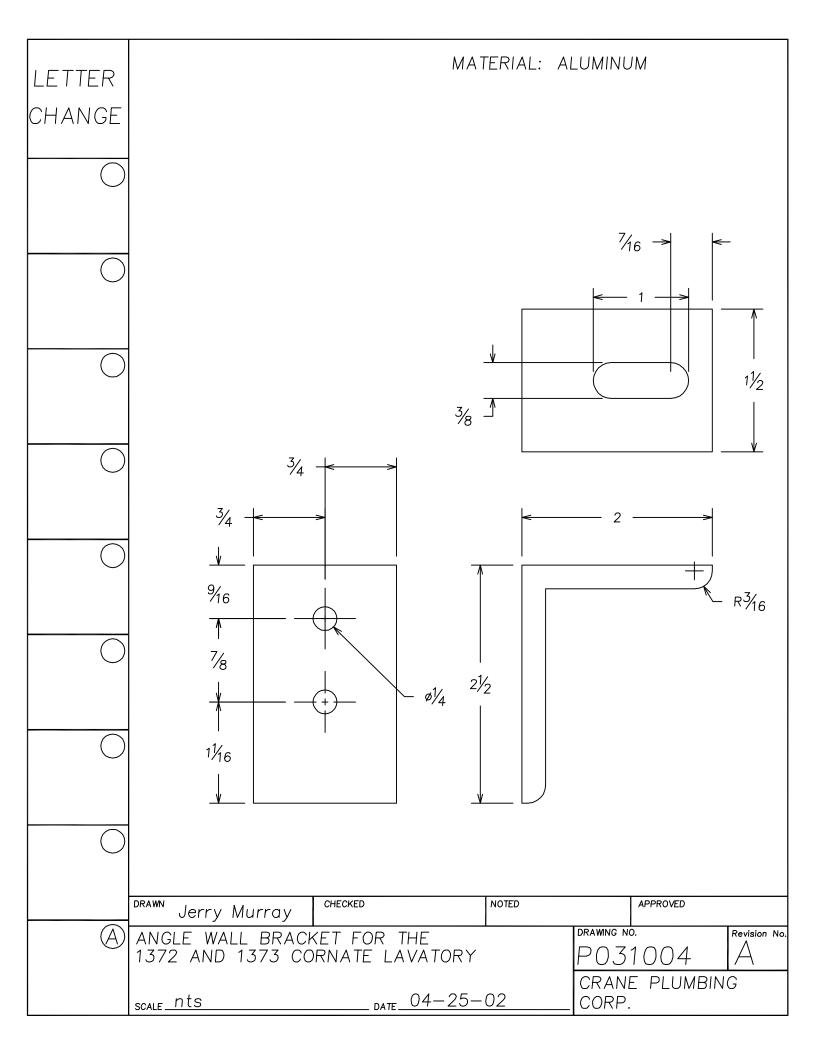

|                                    |
|                  | 5 <sub>8</sub> [16]                   |                                    |
|                  |                                       |                                    |
|                  |                                       |                                    |
|                  | NOTE: .062 DIA. SS WIRE               |                                    |
|                  | DRAWN Jerry Murray CHECKED NOTED      | APPROVED                           |
| $\triangle$      | P030448 3612 3613 SS "S" CLIP LINKAGE | DRAWNG NO. P030448  CRANE PLUMBING |
|                  | scaleDate                             | CORP.                              |