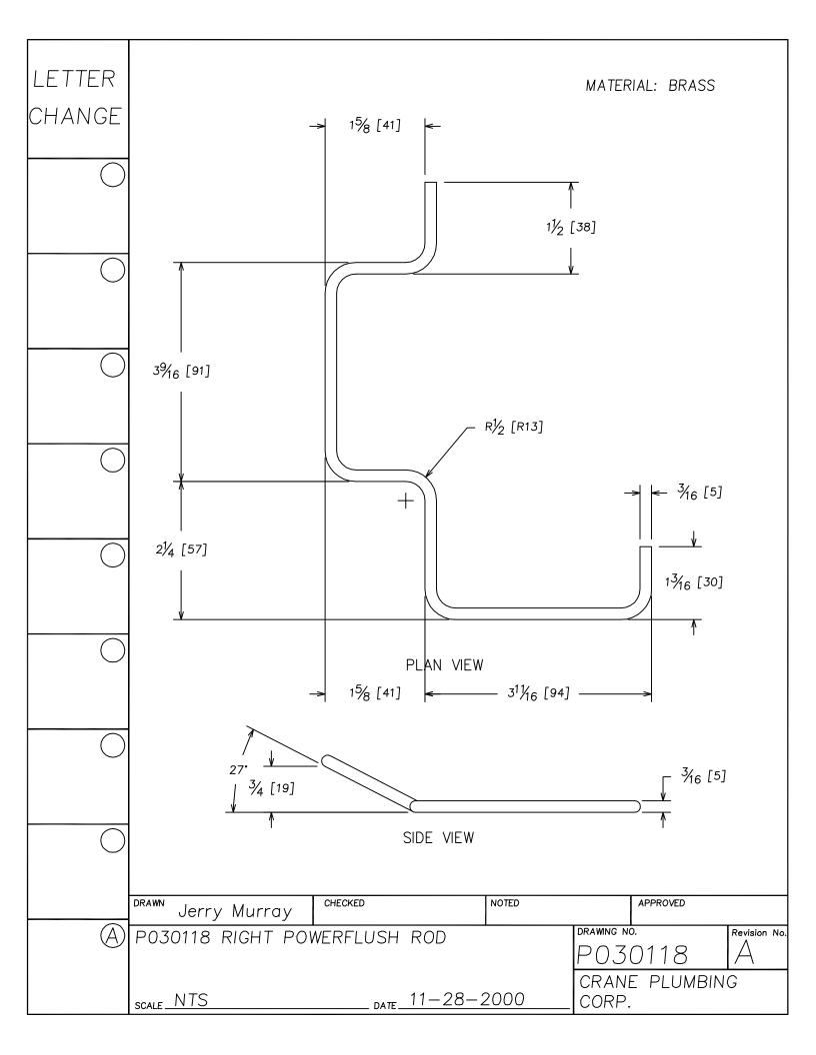

## Replacement Parts Guide



**APRIL 2003** 



















































































































































LETTER SEAT DISK FOR 241, 246 FLUSH VALVES. MATERIAL IS LATHE CUT SILICONE RUBBER WITH GROUND OUTER CHANGE SURFACE. A.S.T.M. D 2000 3GE507B37612EA14F19 - 1-19/32"-HARDNESS: 50 DUROMETER, ± 5 SHORE TYPE A NOTE 1- WATER IMMERSION TEST - 70 HOURS AT 212° F, VOLUME CHANGE NOT TO EXCEED PLUS 2%. 2- QUALITY CONTROL CHECK: SLIGHT RECORD GROOVE SURFACE FINISH TO INDICATE CORRECT DUROMETER AND KNIFE SHARPNESS. 1/16" COMPONENT: ONE SEAT DISK IS ASSEMBLED ON EACH FLUSH VALVE PRIOR TO SHIPMENT. BEFORE EACH SHIPMENT, SILICAN RUBBER MATERIAL TO BE CERTIFIED IT IS IN CONFORMANCE TO ABOVE MATERIAL SPECIFICATION. MATERIAL IS TO BE HELD ONE WEEK BEFORE LATH CUTTING TO CONDUCT TESTING CHECKED NOTED APPROVED DRAWN Jerry Murray DRAWI