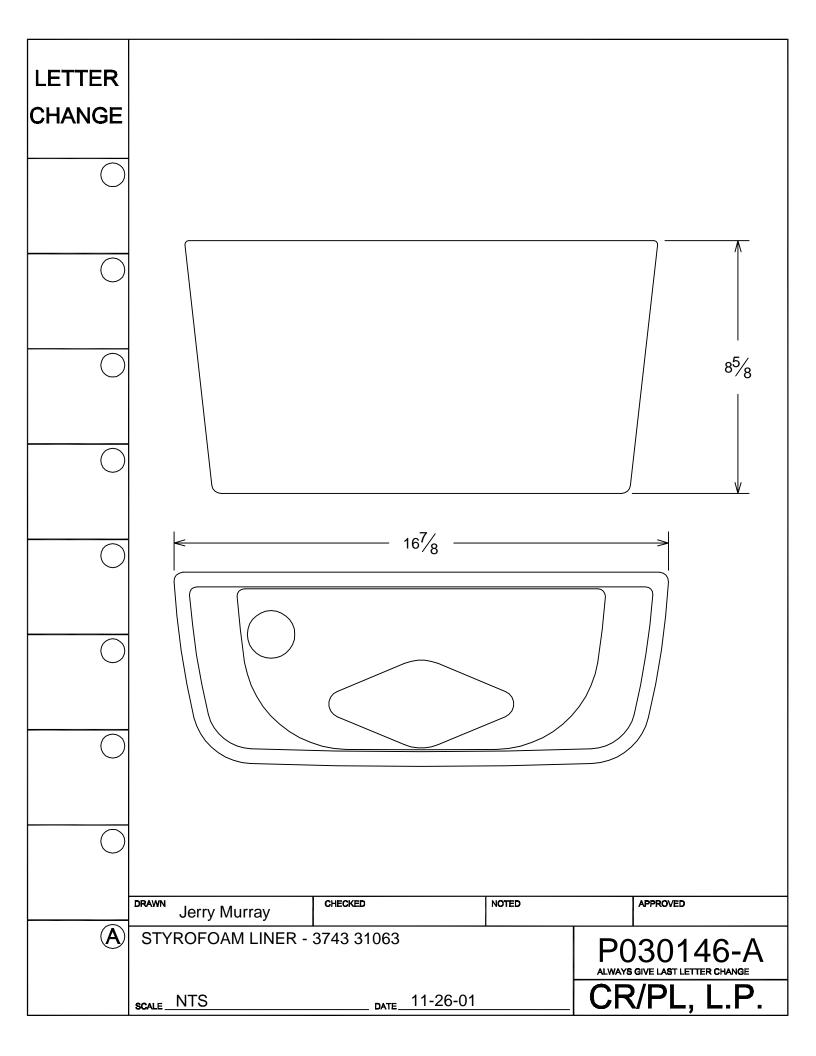

## Replacement Parts Guide

**APRIL 2003** 

LETTER SEAT DISK FOR 241, 246 FLUSH VALVES. MATERIAL IS LATHE CUT SILICONE RUBBER WITH GROUND OUTER CHANGE SURFACE. A.S.T.M. D 2000 3GE507B37612EA14F19 - 1-19/32"-HARDNESS: 50 DUROMETER, ± 5 SHORE TYPE A NOTE 1- WATER IMMERSION TEST - 70 HOURS AT 212° F, VOLUME CHANGE NOT TO EXCEED PLUS 2%. 2- QUALITY CONTROL CHECK: SLIGHT RECORD GROOVE SURFACE FINISH TO INDICATE CORRECT DUROMETER AND KNIFE SHARPNESS. 1/16" COMPONENT: ONE SEAT DISK IS ASSEMBLED ON EACH FLUSH VALVE PRIOR TO SHIPMENT. BEFORE EACH SHIPMENT, SILICAN RUBBER MATERIAL TO BE CERTIFIED IT IS IN CONFORMANCE TO ABOVE MATERIAL SPECIFICATION. MATERIAL IS TO BE HELD ONE WEEK BEFORE LATH CUTTING TO CONDUCT TESTING CHECKED NOTED APPROVED DRAWN Jerry Murray DRAWING NO. Revision No. P030206 RUBBER SEAT DISK P030206 RUBBER SEAT DISK CRANE PLUMBING \_\_\_\_\_ DATE 12/01/2000. SCALE NTS CORP.