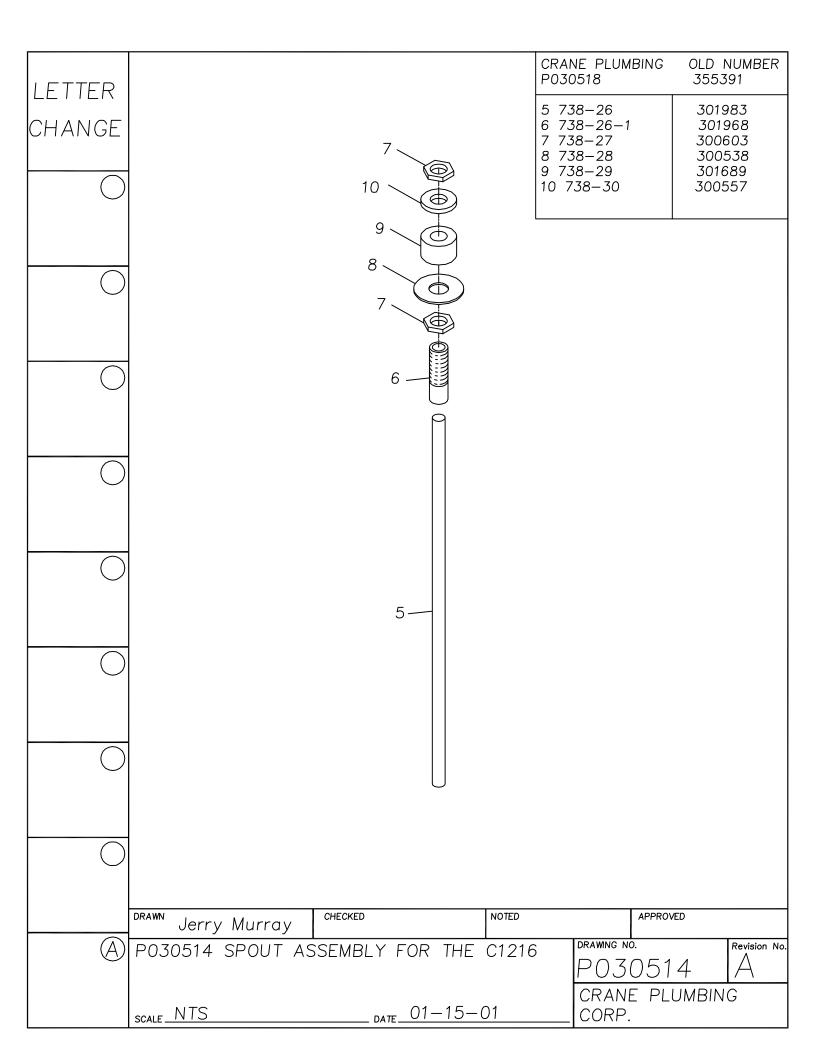

|                  |                                       |                                    |
|                  | 5 <sub>8</sub> [16]                   |                                    |
|                  |                                       |                                    |
|                  |                                       |                                    |
|                  | NOTE: .062 DIA. SS WIRE               |                                    |
|                  | DRAWN Jerry Murray CHECKED NOTED      | APPROVED                           |
| $\triangle$      | P030448 3612 3613 SS "S" CLIP LINKAGE | DRAWNG NO. P030448  CRANE PLUMBING |
|                  | scaleDate                             | CORP.                              |