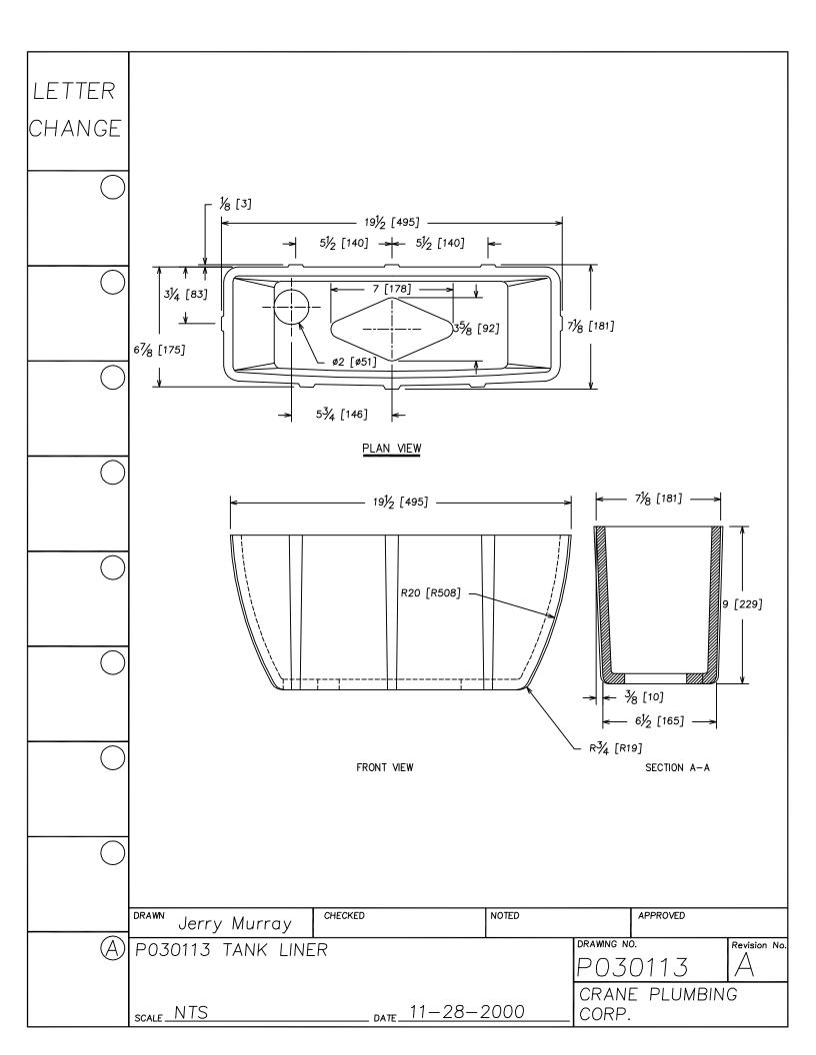

## Replacement Parts Guide

**APRIL 2003** 

LETTER SEAT DISK FOR 241, 246 FLUSH VALVES. MATERIAL IS LATHE CUT SILICONE RUBBER WITH GROUND OUTER CHANGE SURFACE. A.S.T.M. D 2000 3GE507B37612EA14F19 - 1-19/32"-HARDNESS: 50 DUROMETER, ± 5 SHORE TYPE A NOTE 1- WATER IMMERSION TEST - 70 HOURS AT 212° F, VOLUME CHANGE NOT TO EXCEED PLUS 2%. 2- QUALITY CONTROL CHECK: SLIGHT RECORD GROOVE SURFACE FINISH TO INDICATE CORRECT DUROMETER AND KNIFE SHARPNESS. 1/16" COMPONENT: ONE SEAT DISK IS ASSEMBLED ON EACH FLUSH VALVE PRIOR TO SHIPMENT. BEFORE EACH SHIPMENT, SILICAN RUBBER MATERIAL TO BE CERTIFIED IT IS IN CONFORMANCE TO ABOVE MATERIAL SPECIFICATION. MATERIAL IS TO BE HELD ONE WEEK BEFORE LATH CUTTING TO CONDUCT TESTING CHECKED NOTED APPROVED DRAWN Jerry Murray DRAWING NO. Revision No. P030206 RUBBER SEAT DISK P030206 RUBBER SEAT DISK CRANE PLUMBING \_\_\_\_\_ DATE 12/01/2000. SCALE NTS CORP.