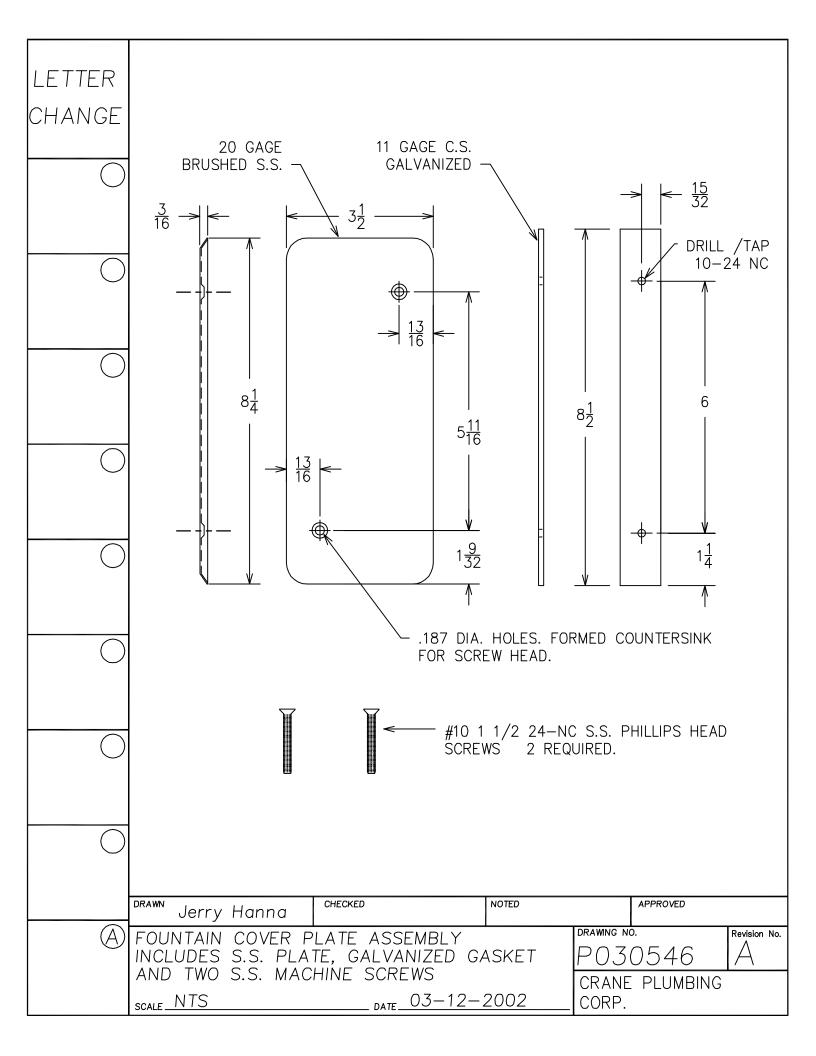

|                                    |
|                  | 5 <sub>8</sub> [16]                   |                                    |
|                  |                                       |                                    |
|                  |                                       |                                    |
|                  | NOTE: .062 DIA. SS WIRE               |                                    |
|                  | DRAWN Jerry Murray CHECKED NOTED      | APPROVED                           |
| $\triangle$      | P030448 3612 3613 SS "S" CLIP LINKAGE | DRAWNG NO. P030448  CRANE PLUMBING |
|                  | scaleDate                             | CORP.                              |