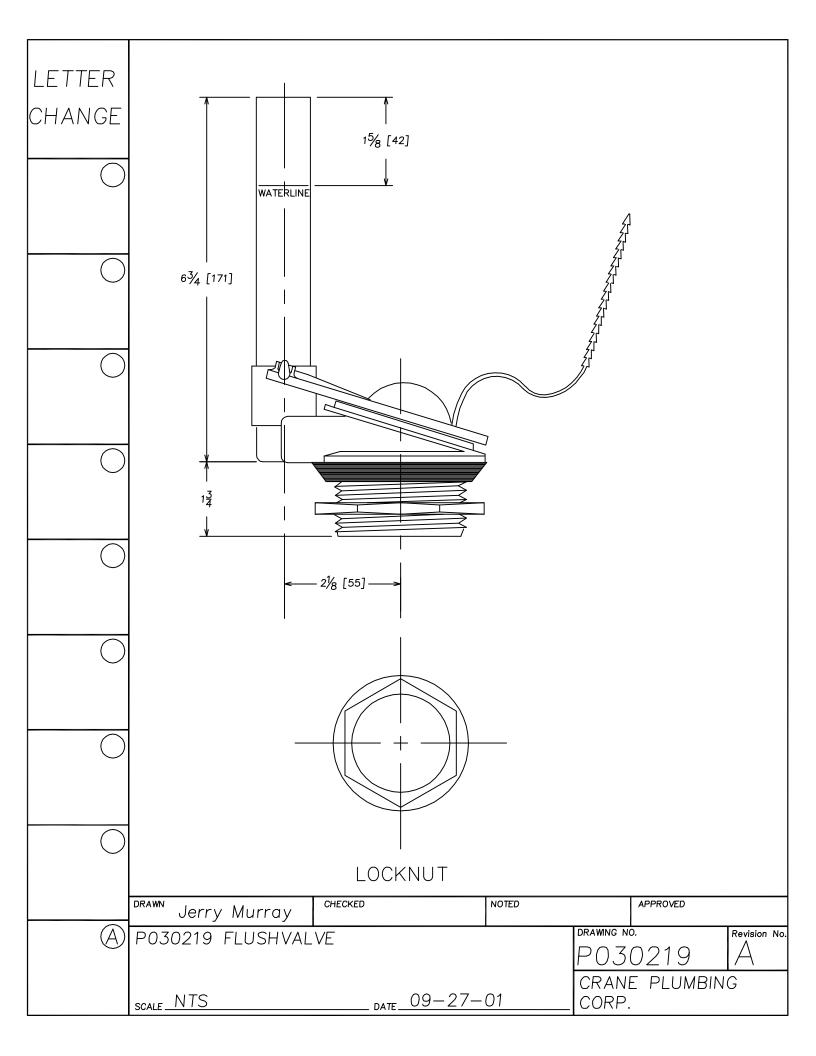

## Replacement Parts Guide

**APRIL 2003** 

LETTER SEAT DISK FOR 241, 246 FLUSH VALVES. MATERIAL IS LATHE CUT SILICONE RUBBER WITH GROUND OUTER CHANGE SURFACE. A.S.T.M. D 2000 3GE507B37612EA14F19 - 1-19/32"-HARDNESS: 50 DUROMETER, ± 5 SHORE TYPE A NOTE 1- WATER IMMERSION TEST - 70 HOURS AT 212° F, VOLUME CHANGE NOT TO EXCEED PLUS 2%. 2- QUALITY CONTROL CHECK: SLIGHT RECORD GROOVE SURFACE FINISH TO INDICATE CORRECT DUROMETER AND KNIFE SHARPNESS. 1/16" COMPONENT: ONE SEAT DISK IS ASSEMBLED ON EACH FLUSH VALVE PRIOR TO SHIPMENT. BEFORE EACH SHIPMENT, SILICAN RUBBER MATERIAL TO BE CERTIFIED IT IS IN CONFORMANCE TO ABOVE MATERIAL SPECIFICATION. MATERIAL IS TO BE HELD ONE WEEK BEFORE LATH CUTTING TO CONDUCT TESTING CHECKED NOTED APPROVED DRAWN Jerry Murray DRAWING NO. Revision No. P030206 RUBBER SEAT DISK P030206 RUBBER SEAT DISK CRANE PLUMBING \_\_\_\_\_ DATE 12/01/2000. SCALE NTS CORP.