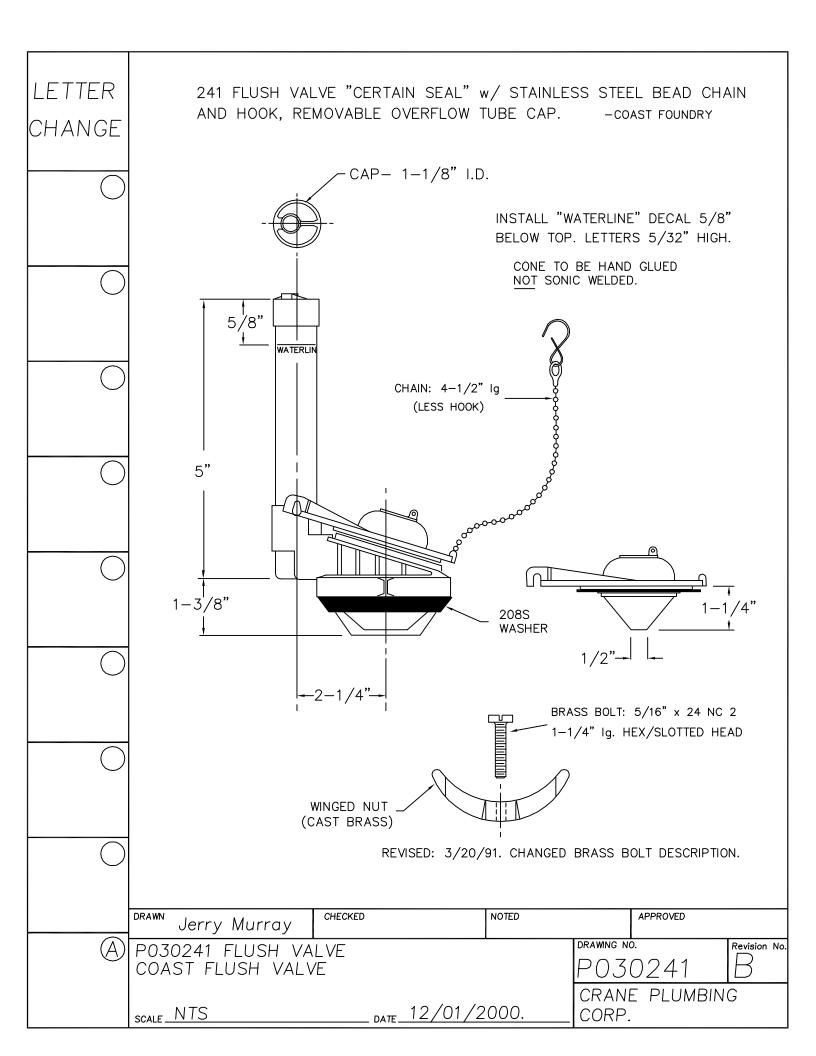

|                                            |                      |              |
|                  | DRAWN Jerry Murray CHECKED N                      | NOTED                                                                 |                                            | APPROVED             |              |
| $\bigcirc$       | P030237 PLASTIC FLUSH VALVE<br>COAST FLUSH VALVE  |                                                                       | drawing no.                                |                      | Revision No. |
|                  | SCALE_NTS DATE_12/01/20                           | 000                                                                   | CRANE<br>CORP.                             | PLUMBIN              | G<br>        |







| LETTER<br>CHANGE | P-242 FLUSH VALVE AND INTREGAL STRAP,               | VINYL FLAPPER.                                      | HOOVER                         |                 |
|------------------|-----------------------------------------------------|-----------------------------------------------------|--------------------------------|-----------------|
|                  | 1" I.D.                                             | PRINT "WATERLIN<br>USE 5/32" LETT<br>THE SIDE AS SH |                                |                 |
|                  | - J <sub>30</sub> ° · J <sub>"</sub> J <sub>"</sub> |                                                     |                                |                 |
|                  | 6-1/8"                                              |