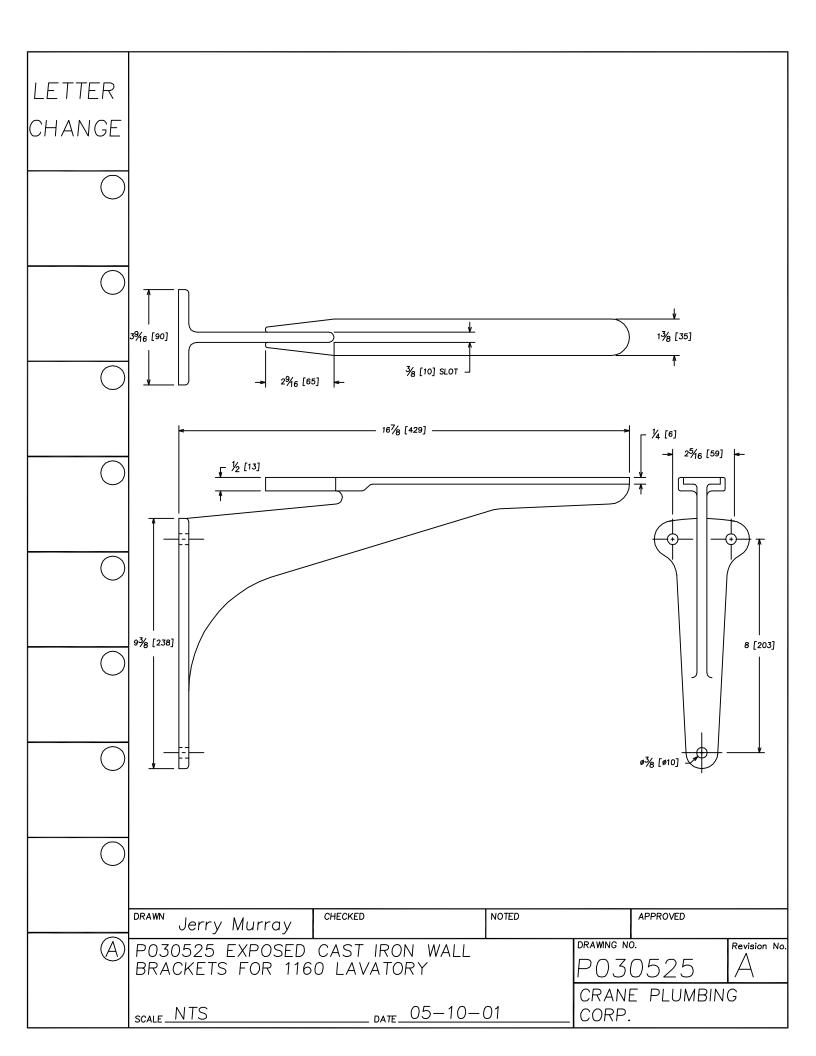

## Replacement Parts Guide

**APRIL 2003** 

LETTER SEAT DISK FOR 241, 246 FLUSH VALVES. MATERIAL IS LATHE CUT SILICONE RUBBER WITH GROUND OUTER CHANGE SURFACE. A.S.T.M. D 2000 3GE507B37612EA14F19 - 1-19/32"-HARDNESS: 50 DUROMETER, ± 5 SHORE TYPE A NOTE 1- WATER IMMERSION TEST - 70 HOURS AT 212° F, VOLUME CHANGE NOT TO EXCEED PLUS 2%. 2- QUALITY CONTROL CHECK: SLIGHT RECORD GROOVE SURFACE FINISH TO INDICATE CORRECT DUROMETER AND KNIFE SHARPNESS. 1/16" COMPONENT: ONE SEAT DISK IS ASSEMBLED ON EACH FLUSH VALVE PRIOR TO SHIPMENT. BEFORE EACH SHIPMENT, SILICAN RUBBER MATERIAL TO BE CERTIFIED IT IS IN CONFORMANCE TO ABOVE MATERIAL SPECIFICATION. MATERIAL IS TO BE HELD ONE WEEK BEFORE LATH CUTTING TO CONDUCT TESTING CHECKED NOTED APPROVED DRAWN Jerry Murray DRAWING NO. Revision No. P030206 RUBBER SEAT DISK P030206 RUBBER SEAT DISK CRANE PLUMBING \_\_\_\_\_ DATE 12/01/2000. SCALE NTS CORP.