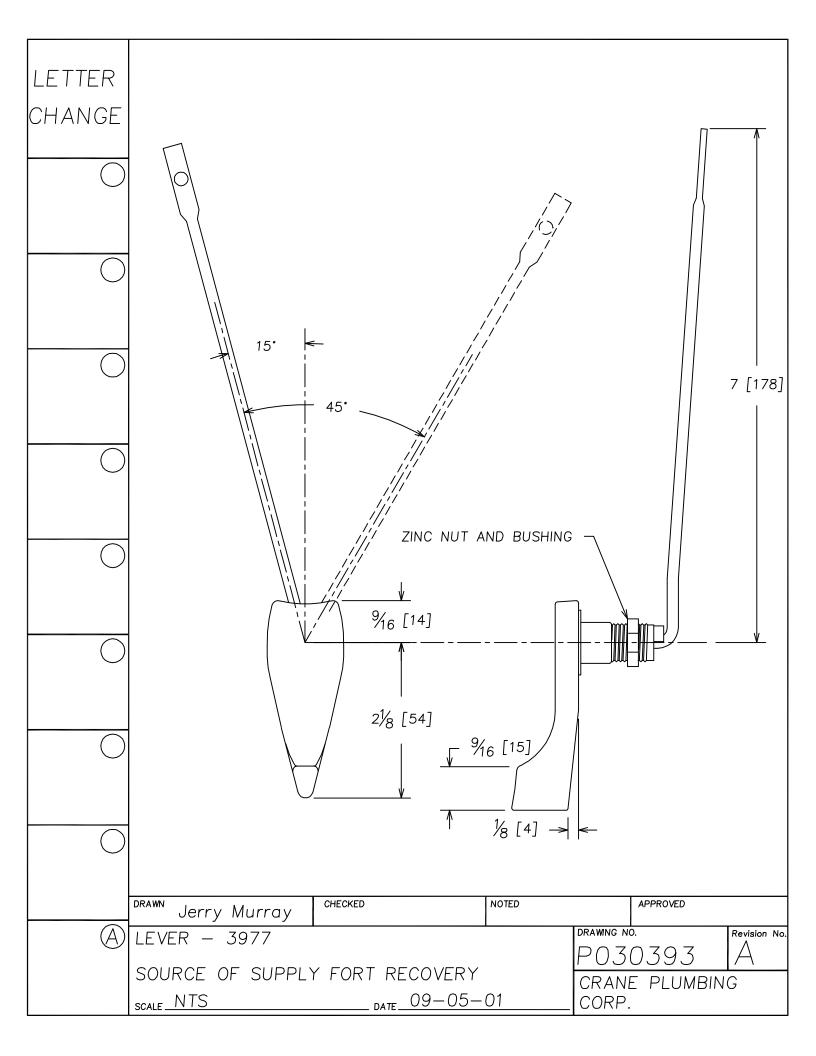

|                                                                                     |
|                  |                                                                                     |
|                  | 5/8 [16]                                                                            |
|                  |                                                                                     |
|                  | NOTE: .044 DIA. SS WIRE                                                             |
|                  | DRAMA ARDROVED                                                                      |
| A                | S.S. CLIP FOR P030274 FLUSHVALVE  SCALE  DRAWING NO.  P030277  CRANE PLUMBING CORP. |





















































































| LETTER<br>CHANGE |                    |             |         |                                 |              |
|------------------|--------------------|-------------|---------|---------------------------------|--------------|
|                  | <b>←</b>           | 4½          | [114] — | >                               |              |
|                  |                    |             |         |                                 |              |
|                  |                    |             |         |                                 |              |
|                  |                    |             |         |                                 |              |
|                  |                    |             |         |