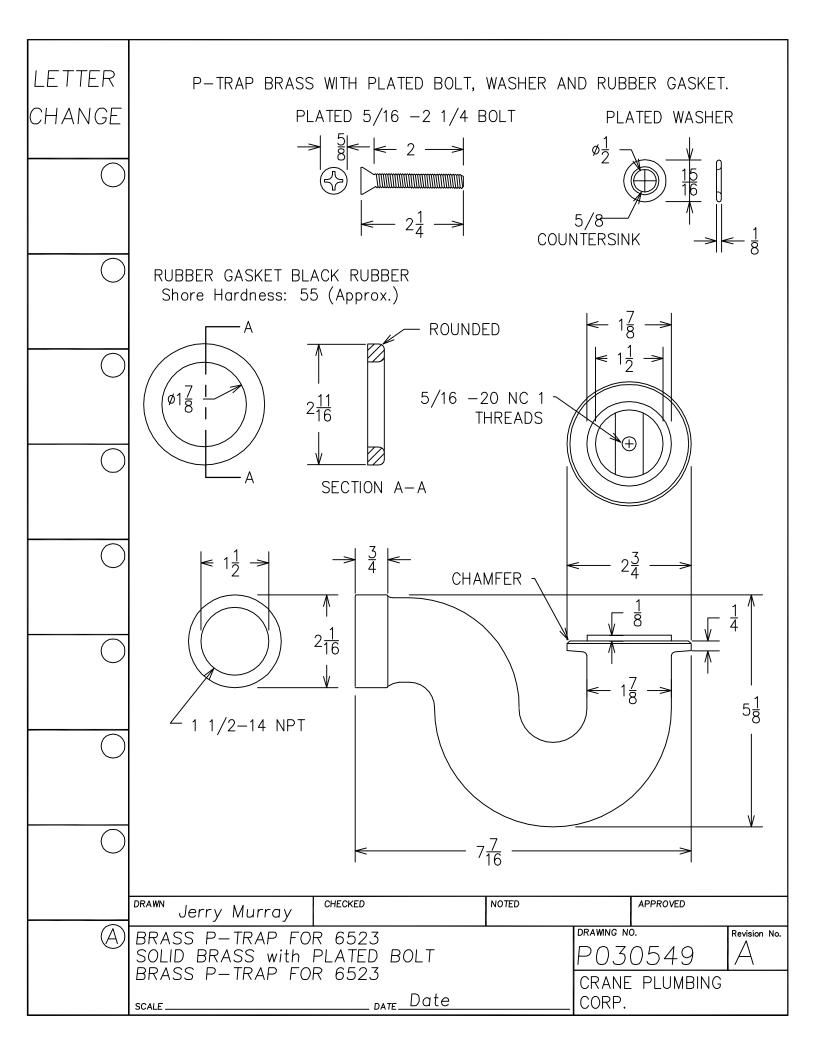

## Replacement Parts Guide

**APRIL 2003** 

LETTER SEAT DISK FOR 241, 246 FLUSH VALVES. MATERIAL IS LATHE CUT SILICONE RUBBER WITH GROUND OUTER CHANGE SURFACE. A.S.T.M. D 2000 3GE507B37612EA14F19 - 1-19/32"-HARDNESS: 50 DUROMETER, ± 5 SHORE TYPE A NOTE 1- WATER IMMERSION TEST - 70 HOURS AT 212° F, VOLUME CHANGE NOT TO EXCEED PLUS 2%. 2- QUALITY CONTROL CHECK: SLIGHT RECORD GROOVE SURFACE FINISH TO INDICATE CORRECT DUROMETER AND KNIFE SHARPNESS. 1/16" COMPONENT: ONE SEAT DISK IS ASSEMBLED ON EACH FLUSH VALVE PRIOR TO SHIPMENT. BEFORE EACH SHIPMENT, SILICAN RUBBER MATERIAL TO BE CERTIFIED IT IS IN CONFORMANCE TO ABOVE MATERIAL SPECIFICATION. MATERIAL IS TO BE HELD ONE WEEK BEFORE LATH CUTTING TO CONDUCT TESTING CHECKED NOTED APPROVED DRAWN Jerry Murray DRAWING NO. Revision No. P030206 RUBBER SEAT DISK P030206 RUBBER SEAT DISK CRANE PLUMBING \_\_\_\_\_ DATE 12/01/2000. SCALE NTS CORP.