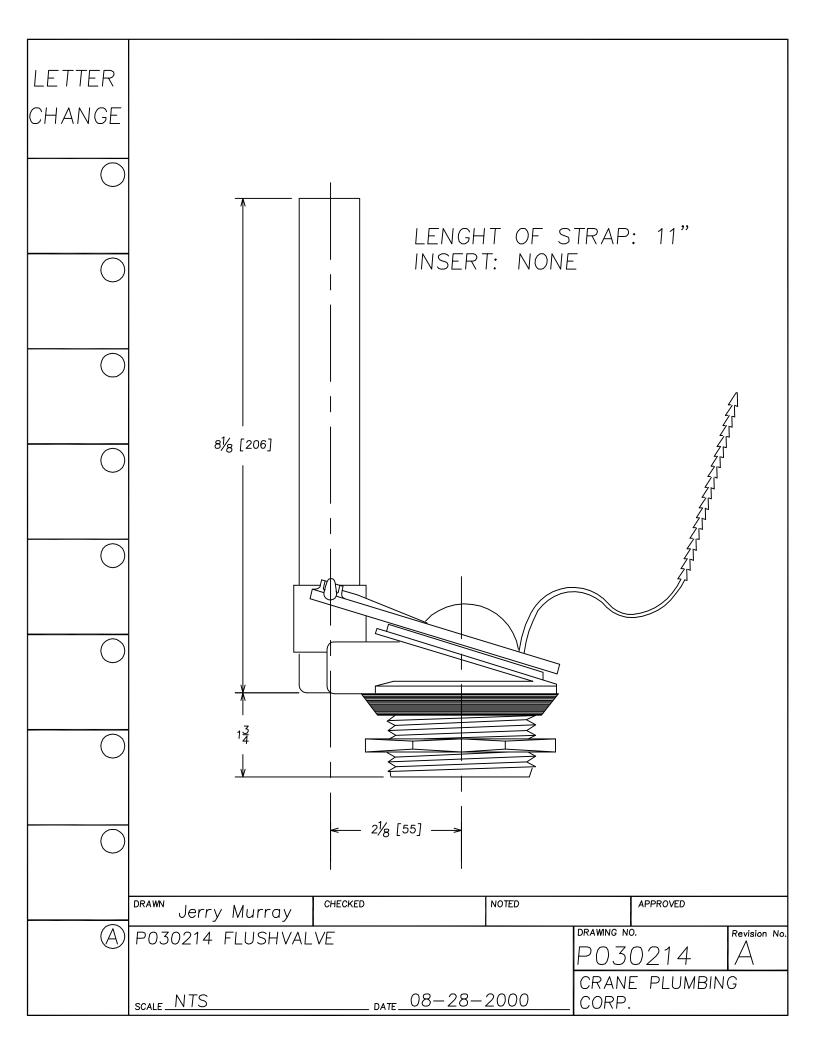

## Replacement Parts Guide

**APRIL 2003** 

LETTER SEAT DISK FOR 241, 246 FLUSH VALVES. MATERIAL IS LATHE CUT SILICONE RUBBER WITH GROUND OUTER CHANGE SURFACE. A.S.T.M. D 2000 3GE507B37612EA14F19 - 1-19/32"-HARDNESS: 50 DUROMETER, ± 5 SHORE TYPE A NOTE 1- WATER IMMERSION TEST - 70 HOURS AT 212° F, VOLUME CHANGE NOT TO EXCEED PLUS 2%. 2- QUALITY CONTROL CHECK: SLIGHT RECORD GROOVE SURFACE FINISH TO INDICATE CORRECT DUROMETER AND KNIFE SHARPNESS. 1/16" COMPONENT: ONE SEAT DISK IS ASSEMBLED ON EACH FLUSH VALVE PRIOR TO SHIPMENT. BEFORE EACH SHIPMENT, SILICAN RUBBER MATERIAL TO BE CERTIFIED IT IS IN CONFORMANCE TO ABOVE MATERIAL SPECIFICATION. MATERIAL IS TO BE HELD ONE WEEK BEFORE LATH CUTTING TO CONDUCT TESTING CHECKED NOTED APPROVED DRAWN Jerry Murray DRAWING NO. Revision No. P030206 RUBBER SEAT DISK P030206 RUBBER SEAT DISK CRANE PLUMBING \_\_\_\_\_ DATE 12/01/2000. SCALE NTS CORP.