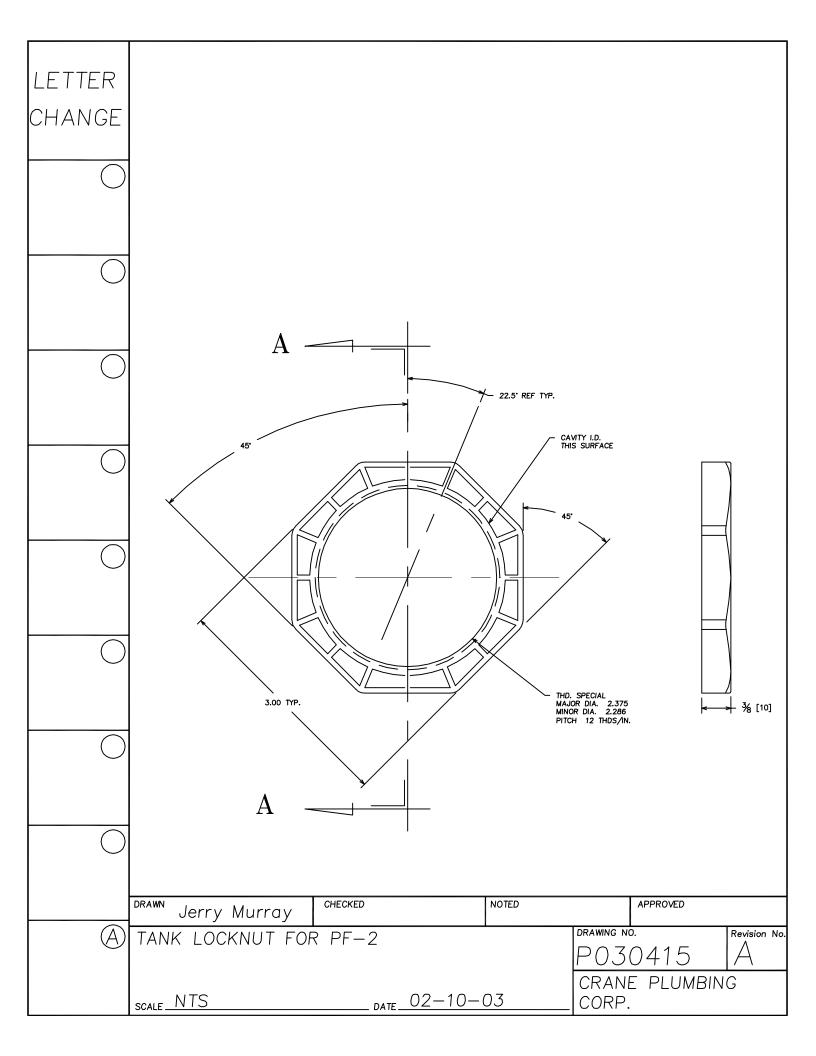

## Replacement Parts Guide

**APRIL 2003** 

LETTER SEAT DISK FOR 241, 246 FLUSH VALVES. MATERIAL IS LATHE CUT SILICONE RUBBER WITH GROUND OUTER CHANGE SURFACE. A.S.T.M. D 2000 3GE507B37612EA14F19 - 1-19/32"-HARDNESS: 50 DUROMETER, ± 5 SHORE TYPE A NOTE 1- WATER IMMERSION TEST - 70 HOURS AT 212° F, VOLUME CHANGE NOT TO EXCEED PLUS 2%. 2- QUALITY CONTROL CHECK: SLIGHT RECORD GROOVE SURFACE FINISH TO INDICATE CORRECT DUROMETER AND KNIFE SHARPNESS. 1/16" COMPONENT: ONE SEAT DISK IS ASSEMBLED ON EACH FLUSH VALVE PRIOR TO SHIPMENT. BEFORE EACH SHIPMENT, SILICAN RUBBER MATERIAL TO BE CERTIFIED IT IS IN CONFORMANCE TO ABOVE MATERIAL SPECIFICATION. MATERIAL IS TO BE HELD ONE WEEK BEFORE LATH CUTTING TO CONDUCT TESTING CHECKED NOTED APPROVED DRAWN Jerry Murray DRAWING NO. Revision No. P030206 RUBBER SEAT DISK P030206 RUBBER SEAT DISK CRANE PLUMBING \_\_\_\_\_ DATE 12/01/2000. SCALE NTS CORP.