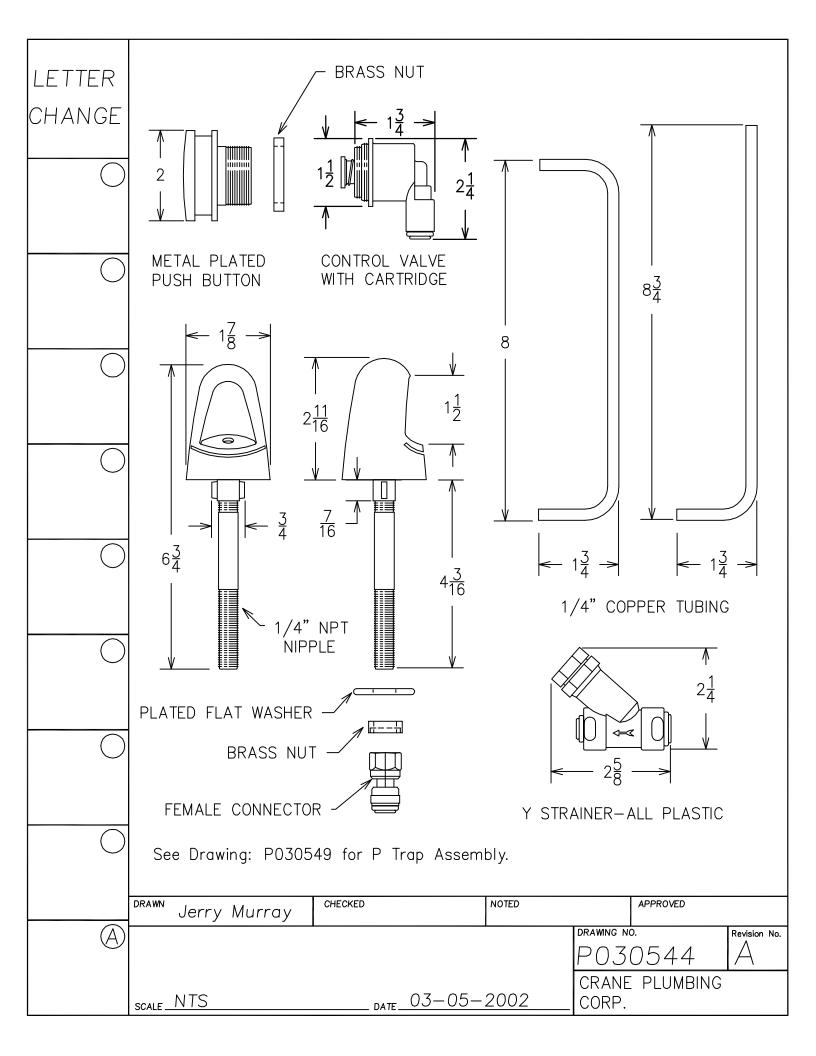

|                                       |                                    |
|                  | 5 <sub>8</sub> [16]                   |                                    |
|                  |                                       |                                    |
|                  |                                       |                                    |
|                  | NOTE: .062 DIA. SS WIRE               |                                    |
|                  | DRAWN Jerry Murray CHECKED NOTED      | APPROVED                           |
| $\triangle$      | P030448 3612 3613 SS "S" CLIP LINKAGE | DRAWNG NO. P030448  CRANE PLUMBING |
|                  | scaleDate                             | CORP.                              |