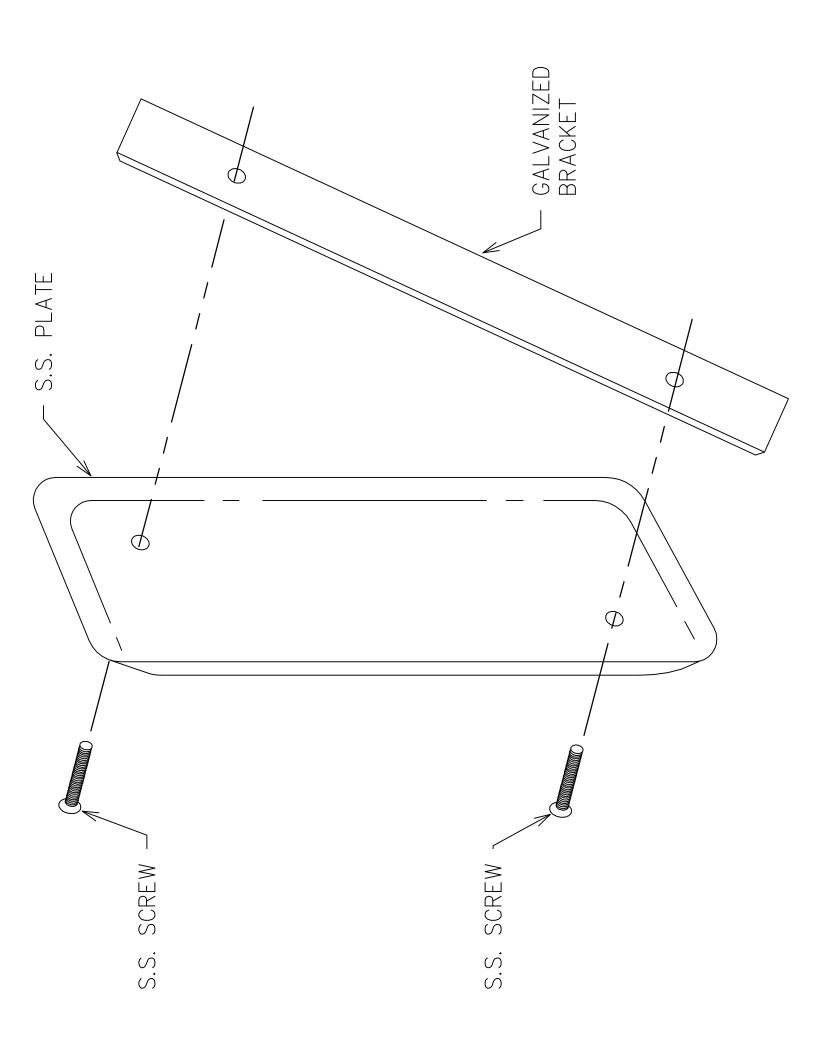

## Replacement Parts Guide



**APRIL 2003** 



















































































































































LETTER SEAT DISK FOR 241, 246 FLUSH VALVES. MATERIAL IS LATHE CUT SILICONE RUBBER WITH GROUND OUTER CHANGE SURFACE. A.S.T.M. D 2000 3GE507B37612EA14F19 - 1-19/32"-HARDNESS: 50 DUROMETER, ± 5 SHORE TYPE A NOTE 1- WATER IMMERSION TEST - 70 HOURS AT 212° F, VOLUME CHANGE NOT TO EXCEED PLUS 2%. 2- QUALITY CONTROL CHECK: SLIGHT RECORD GROOVE SURFACE FINISH TO INDICATE CORRECT DUROMETER AND KNIFE SHARPNESS. 1/16" COMPONENT: ONE SEAT DISK IS ASSEMBLED ON EACH FLUSH VALVE PRIOR TO SHIPMENT. BEFORE EACH SHIPMENT, SILICAN RUBBER MATERIAL TO BE CERTIFIED IT IS IN CONFORMANCE TO ABOVE MATERIAL SPECIFICATION. MATERIAL IS TO BE HELD ONE WEEK BEFORE LATH CUTTING TO