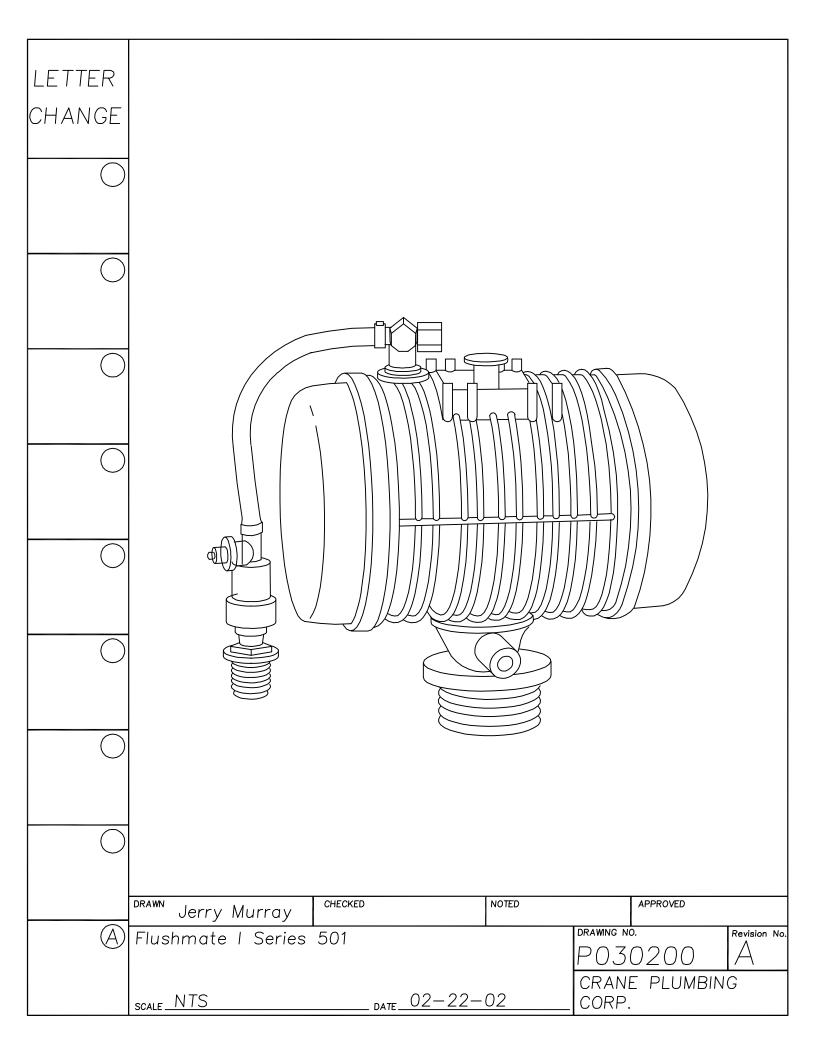

## Replacement Parts Guide

**APRIL 2003** 

LETTER SEAT DISK FOR 241, 246 FLUSH VALVES. MATERIAL IS LATHE CUT SILICONE RUBBER WITH GROUND OUTER CHANGE SURFACE. A.S.T.M. D 2000 3GE507B37612EA14F19 - 1-19/32"-HARDNESS: 50 DUROMETER, ± 5 SHORE TYPE A NOTE 1- WATER IMMERSION TEST - 70 HOURS AT 212° F, VOLUME CHANGE NOT TO EXCEED PLUS 2%. 2- QUALITY CONTROL CHECK: SLIGHT RECORD GROOVE SURFACE FINISH TO INDICATE CORRECT DUROMETER AND KNIFE SHARPNESS. 1/16" COMPONENT: ONE SEAT DISK IS ASSEMBLED ON EACH FLUSH VALVE PRIOR TO SHIPMENT. BEFORE EACH SHIPMENT, SILICAN RUBBER MATERIAL TO BE CERTIFIED IT IS IN CONFORMANCE TO ABOVE MATERIAL SPECIFICATION. MATERIAL IS TO BE HELD ONE WEEK BEFORE LATH CUTTING TO CONDUCT TESTING CHECKED NOTED APPROVED DRAWN Jerry Murray DRAWING NO. Revision No. P030206 RUBBER SEAT DISK P030206 RUBBER SEAT DISK CRANE PLUMBING \_\_\_\_\_ DATE 12/01/2000. SCALE NTS CORP.