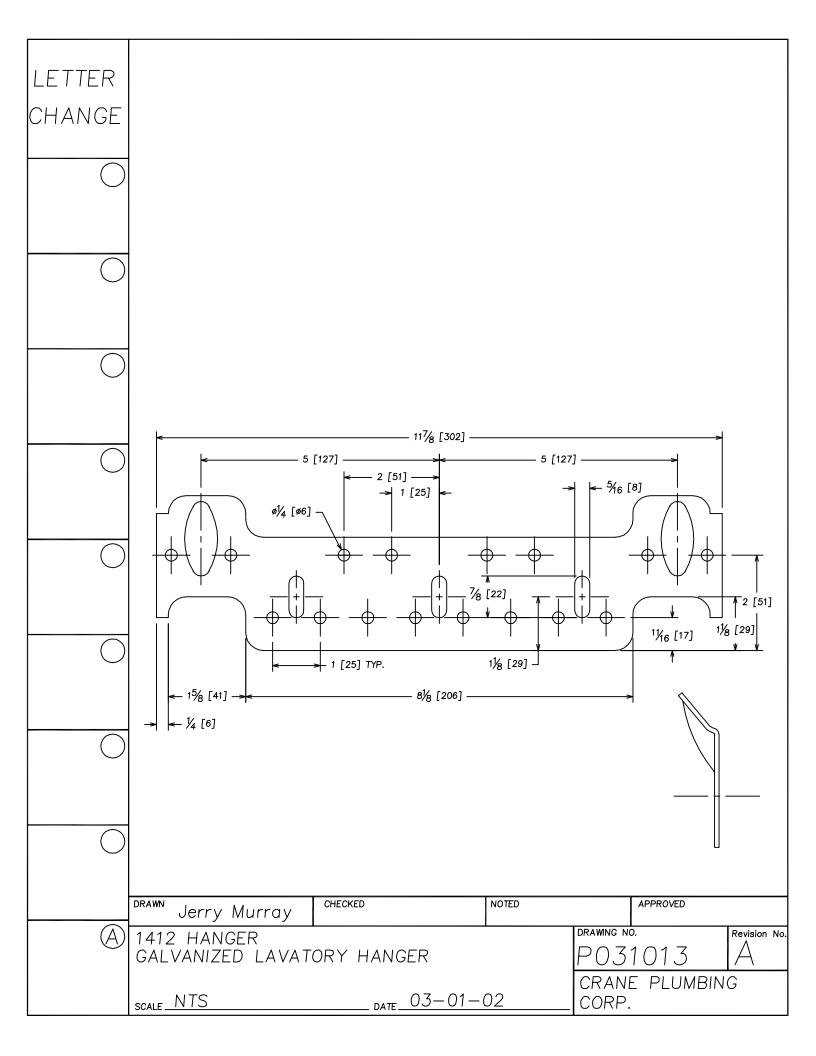

## Replacement Parts Guide

**APRIL 2003** 

LETTER SEAT DISK FOR 241, 246 FLUSH VALVES. MATERIAL IS LATHE CUT SILICONE RUBBER WITH GROUND OUTER CHANGE SURFACE. A.S.T.M. D 2000 3GE507B37612EA14F19 - 1-19/32"-HARDNESS: 50 DUROMETER, ± 5 SHORE TYPE A NOTE 1- WATER IMMERSION TEST - 70 HOURS AT 212° F, VOLUME CHANGE NOT TO EXCEED PLUS 2%. 2- QUALITY CONTROL CHECK: SLIGHT RECORD GROOVE SURFACE FINISH TO INDICATE CORRECT DUROMETER AND KNIFE SHARPNESS. 1/16" COMPONENT: ONE SEAT DISK IS ASSEMBLED ON EACH FLUSH VALVE PRIOR TO SHIPMENT. BEFORE EACH SHIPMENT, SILICAN RUBBER MATERIAL TO BE CERTIFIED IT IS IN CONFORMANCE TO ABOVE MATERIAL SPECIFICATION. MATERIAL IS TO BE HELD ONE WEEK BEFORE LATH CUTTING TO CONDUCT TESTING CHECKED NOTED APPROVED DRAWN Jerry Murray DRAWING NO. Revision No. P030206 RUBBER SEAT DISK P030206 RUBBER SEAT DISK CRANE PLUMBING \_\_\_\_\_ DATE 12/01/2000. SCALE NTS CORP.