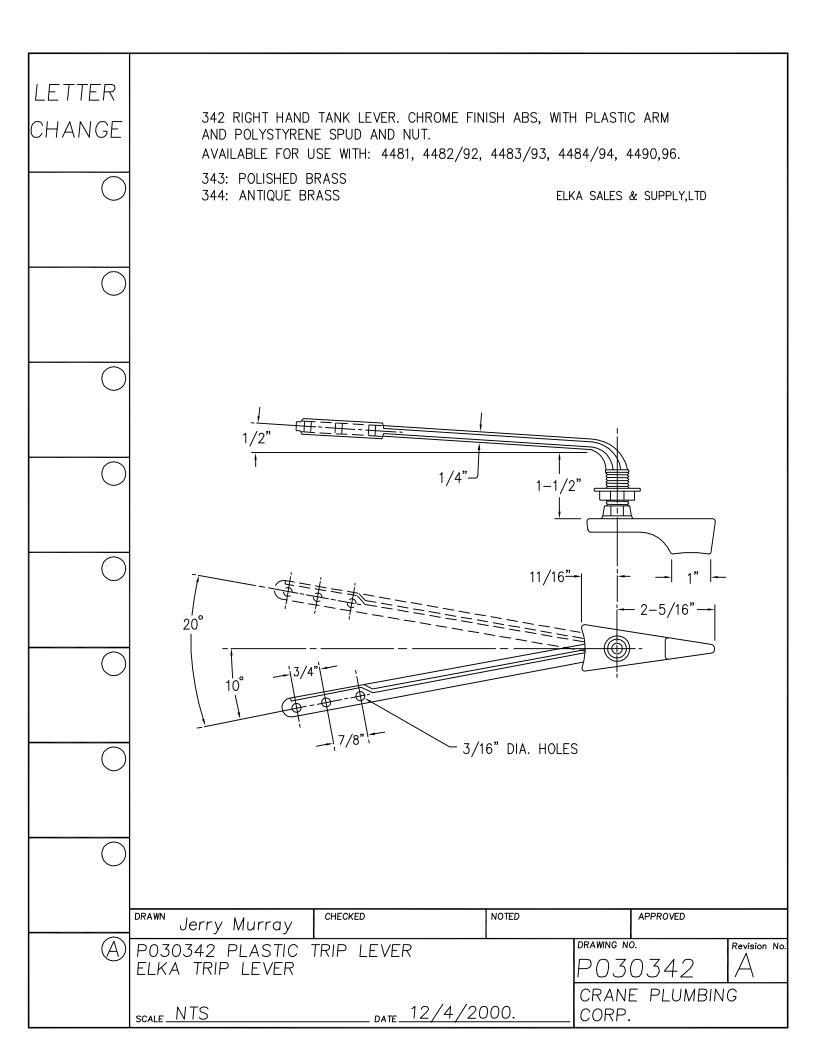

| LETTER  CHANGE  236 Flush valve with tube holder cap, one piece polypropylene with vinyl flapper, and 22 link square d chain and hookcoast  * note: this item for export to mexico only.  PRINT "WATERLINE" 2-3/4" BELOW TOP.  USE 5/32" LETTERS PRINTED ON 1-1/4" I.D.  THE SIDE AS SHOWN.                                                                                                                                                                                                                                                                                                                                                                                                                                                                                                                                                                                                                                                                                                                                                                                                                                                                                                                                                                                                                                                                                                                                                                                                                                                                                                                                                                                                                                                                                                                                                                                                                                                                                                                                                                                                                                    |              |
|--------------------------------------------------------------------------------------------------------------------------------------------------------------------------------------------------------------------------------------------------------------------------------------------------------------------------------------------------------------------------------------------------------------------------------------------------------------------------------------------------------------------------------------------------------------------------------------------------------------------------------------------------------------------------------------------------------------------------------------------------------------------------------------------------------------------------------------------------------------------------------------------------------------------------------------------------------------------------------------------------------------------------------------------------------------------------------------------------------------------------------------------------------------------------------------------------------------------------------------------------------------------------------------------------------------------------------------------------------------------------------------------------------------------------------------------------------------------------------------------------------------------------------------------------------------------------------------------------------------------------------------------------------------------------------------------------------------------------------------------------------------------------------------------------------------------------------------------------------------------------------------------------------------------------------------------------------------------------------------------------------------------------------------------------------------------------------------------------------------------------------|--------------|
| 236 FLUSH VALVE WITH TUBE HOLDER CAP, ONE PIECE POLYPROPYLENE WITH VINYL FLAPPER, AND 22 LINK SQUARE D CHAIN AND HOOKCOAST  * NOTE: THIS ITEM FOR EXPORT TO MEXICO ONLY.  PRINT "WATERLINE" 2-3/4" BELOW TOP.  USE 5/32" LETTERS PRINTED ON                                                                                                                                                                                                                                                                                                                                                                                                                                                                                                                                                                                                                                                                                                                                                                                                                                                                                                                                                                                                                                                                                                                                                                                                                                                                                                                                                                                                                                                                                                                                                                                                                                                                                                                                                                                                                                                                                    |              |
| * NOTE: THIS ITEM FOR EXPORT TO MEXICO ONLY.  PRINT "WATERLINE" 2-3/4" BELOW TOP.  TUBE CAP  WITH VINYL FLAPPER, AND 22 LINK SQUARE D CHAIN AND HOOK. —COAST  * NOTE: THIS ITEM FOR EXPORT TO MEXICO ONLY.  USE 5/32" LETTERS PRINTED ON                                                                                                                                                                                                                                                                                                                                                                                                                                                                                                                                                                                                                                                                                                                                                                                                                                                                                                                                                                                                                                                                                                                                                                                                                                                                                                                                                                                                                                                                                                                                                                                                                                                                                                                                                                                                                                                                                       |              |
| PRINT "WATERLINE" 2-3/4" BELOW TOP.  USE 5/32" LETTERS PRINTED ON                                                                                                                                                                                                                                                                                                                                                                                                                                                                                                                                                                                                                                                                                                                                                                                                                                                                                                                                                                                                                                                                                                                                                                                                                                                                                                                                                                                                                                                                                                                                                                                                                                                                                                                                                                                                                                                                                                                                                                                                                                                              |              |
| USE 5/32" LETTERS PRINTED ON                                                                                                                                                                                                                                                                                                                                                                                                                                                                                                                                                                                                                                                                                                                                                                                                                                                                                                                                                                                                                                                                                                                                                                                                                                                                                                                                                                                                                                                                                                                                                                                                                                                                                                                                                                                                                                                                                                                                                                                                                                                                                                   |              |
| USE 5/32" LETTERS PRINTED ON                                                                                                                                                                                                                                                                                                                                                                                                                                                                                                                                                                                                                                                                                                                                                                                                                                                                                                                                                                                                                                                                                                                                                                                                                                                                                                                                                                                                                                                                                                                                                                                                                                                                                                                                                                                                                                                                                                                                                                                                                                                                                                   |              |
| I — IOBL CAP                                                                                                                                                                                                                                                                                                                                                                                                                                                                                                                                                                                                                                                                                                                                                                                                                                                                                                                                                                                                                                                                                                                                                                                                                                                                                                                                                                                                                                                                                                                                                                                                                                                                                                                                                                                                                                                                                                                                                                                                                                                                                                                   |              |
| 1 1/4 1.0.                                                                                                                                                                                                                                                                                                                                                                                                                                                                                                                                                                                                                                                                                                                                                                                                                                                                                                                                                                                                                                                                                                                                                                                                                                                                                                                                                                                                                                                                                                                                                                                                                                                                                                                                                                                                                                                                                                                                                                                                                                                                                                                     |              |
|                                                                                                                                                                                                                                                                                                                                                                                                                                                                                                                                                                                                                                                                                                                                                                                                                                                                                                                                                                                                                                                                                                                                                                                                                                                                                                                                                                                                                                                                                                                                                                                                                                                                                                                                                                                                                                                                                                                                                                                                                                                                                                                                |              |
|                                                                                                                                                                                                                                                                                                                                                                                                                                                                                                                                                                                                                                                                                                                                                                                                                                                                                                                                                                                                                                                                                                                                                                                                                                                                                                                                                                                                                                                                                                                                                                                                                                                                                                                                                                                                                                                                                                                                                                                                                                                                                                                                |              |
|                                                                                                                                                                                                                                                                                                                                                                                                                                                                                                                                                                                                                                                                                                                                                                                                                                                                                                                                                                                                                                                                                                                                                                                                                                                                                                                                                                                                                                                                                                                                                                                                                                                                                                                                                                                                                                                                                                                                                                                                                                                                                                                                |              |
|                                                                                                                                                                                                                                                                                                                                                                                                                                                                                                                                                                                                                                                                                                                                                                                                                                                                                                                                                                                                                                                                                                                                                                                                                                                                                                                                                                                                                                                                                                                                                                                                                                                                                                                                                                                                                                                                                                                                                                                                                                                                                                                                |              |
|                                                                                                                                                                                                                                                                                                                                                                                                                                                                                                                                                                                                                                                                                                                                                                                                                                                                                                                                                                                                                                                                                                                                                                                                                                                                                                                                                                                                                                                                                                                                                                                                                                                                                                                                                                                                                                                                                                                                                                                                                                                                                                                                |              |
| WATERLIN WATERLIN                                                                                                                                                                                                                                                                                                                                                                                                                                                                                                                                                                                                                                                                                                                                                                                                                                                                                                                                                                                                                                                                                                                                                                                                                                                                                                                                                                                                                                                                                                                                                                                                                                                                                                                                                                                                                                                                                                                                                                                                                                                                                                              |              |
| WATERLING TO THE PARTY OF THE P |              |
|                                                                                                                                                                                                                                                                                                                                                                                                                                                                                                                                                                                                                                                                                                                                                                                                                                                                                                                                                                                                                                                                                                                                                                                                                                                                                                                                                                                                                                                                                                                                                                                                                                                                                                                                                                                                                                                                                                                                                                                                                                                                                                                                |              |
| 7-1/2"                                                                                                                                                                                                                                                                                                                                                                                                                                                                                                                                                                                                                                                                                                                                                                                                                                                                                                                                                                                                                                                                                                                                                                                                                                                                                                                                                                                                                                                                                                                                                                                                                                                                                                                                                                                                                                                                                                                                                                                                                                                                                                                         |              |
|                                                                                                                                                                                                                                                                                                                                                                                                                                                                                                                                                                                                                                                                                                                                                                                                                                                                                                                                                                                                                                                                                                                                                                                                                                                                                                                                                                                                                                                                                                                                                                                                                                                                                                                                                                                                                                                                                                                                                                                                                                                                                                                                |              |
|                                                                                                                                                                                                                                                                                                                                                                                                                                                                                                                                                                                                                                                                                                                                                                                                                                                                                                                                                                                                                                                                                                                                                                                                                                                                                                                                                                                                                                                                                                                                                                                                                                                                                                                                                                                                                                                                                                                                                                                                                                                                                                                                |              |
|                                                                                                                                                                                                                                                                                                                                                                                                                                                                                                                                                                                                                                                                                                                                                                                                                                                                                                                                                                                                                                                                                                                                                                                                                                                                                                                                                                                                                                                                                                                                                                                                                                                                                                                                                                                                                                                                                                                                                                                                                                                                                                                                |              |
| SPECIAL WASHER FOR U/R                                                                                                                                                                                                                                                                                                                                                                                                                                                                                                                                                                                                                                                                                                                                                                                                                                                                                                                                                                                                                                                                                                                                                                                                                                                                                                                                                                                                                                                                                                                                                                                                                                                                                                                                                                                                                                                                                                                                                                                                                                                                                                         |              |
| 1-3/4"                                                                                                                                                                                                                                                                                                                                                                                                                                                                                                                                                                                                                                                                                                                                                                                                                                                                                                                                                                                                                                                                                                                                                                                                                                                                                                                                                                                                                                                                                                                                                                                                                                                                                                                                                                                                                                                                                                                                                                                                                                                                                                                         |              |
| FLAPPER VALVE, HEX NUT WITH PLASTIC REFILL HOLDER                                                                                                                                                                                                                                                                                                                                                                                                                                                                                                                                                                                                                                                                                                                                                                                                                                                                                                                                                                                                                                                                                                                                                                                                                                                                                                                                                                                                                                                                                                                                                                                                                                                                                                                                                                                                                                                                                                                                                                                                                                                                              |              |
| FLAPPER FLAPPER                                                                                                                                                                                                                                                                                                                                                                                                                                                                                                                                                                                                                                                                                                                                                                                                                                                                                                                                                                                                                                                                                                                                                                                                                                                                                                                                                                                                                                                                                                                                                                                                                                                                                                                                                                                                                                                                                                                                                                                                                                                                                                                |              |
| 2-1/8" OVERFLOW                                                                                                                                                                                                                                                                                                                                                                                                                                                                                                                                                                                                                                                                                                                                                                                                                                                                                                                                                                                                                                                                                                                                                                                                                                                                                                                                                                                                                                                                                                                                                                                                                                                                                                                                                                                                                                                                                                                                                                                                                                                                                                                |              |
| LEVEL 7-1/2"                                                                                                                                                                                                                                                                                                                                                                                                                                                                                                                                                                                                                                                                                                                                                                                                                                                                                                                                                                                                                                                                                                                                                                                                                                                                                                                                                                                                                                                                                                                                                                                                                                                                                                                                                                                                                                                                                                                                                                                                                                                                                                                   |              |
| TO BE SPECIFIED ON FLUSH VALVES:  CRITICAL LENGTH  W/ SPECIAL SHANK WASHER  W208H                                                                                                                                                                                                                                                                                                                                                                                                                                                                                                                                                                                                                                                                                                                                                                                                                                                                                                                                                                                                                                                                                                                                                                                                                                                                                                                                                                                                                                                                                                                                                                                                                                                                                                                                                                                                                                                                                                                                                                                                                                              |              |
| HEX OR FLANGE NUT                                                                                                                                                                                                                                                                                                                                                                                                                                                                                                                                                                                                                                                                                                                                                                                                                                                                                                                                                                                                                                                                                                                                                                                                                                                                                                                                                                                                                                                                                                                                                                                                                                                                                                                                                                                                                                                                                                                                                                                                                                                                                                              |              |
|                                                                                                                                                                                                                                                                                                                                                                                                                                                                                                                                                                                                                                                                                                                                                                                                                                                                                                                                                                                                                                                                                                                                                                                                                                                                                                                                                                                                                                                                                                                                                                                                                                                                                                                                                                                                                                                                                                                                                                                                                                                                                                                                |              |
| DRAWN Jerry Murray CHECKED NOTED APPROVED                                                                                                                                                                                                                                                                                                                                                                                                                                                                                                                                                                                                                                                                                                                                                                                                                                                                                                                                                                                                                                                                                                                                                                                                                                                                                                                                                                                                                                                                                                                                                                                                                                                                                                                                                                                                                                                                                                                                                                                                                                                                                      |              |
| A) P030236 COAST FLUSH VALVE   DRAWING NO.                                                                                                                                                                                                                                                                                                                                                                                                                                                                                                                                                                                                                                                                                                                                                                                                                                                                                                                                                                                                                                                                                                                                                                                                                                                                                                                                                                                                                                                                                                                                                                                                                                                                                                                                                                                                                                                                                                                                                                                                                                                                                     | Revision No. |
| COAST FLUSH VALVE P030236 CRANE PLUMBING                                                                                                                                                                                                                                                                                                                                                                                                                                                                                                                                                                                                                                                                                                                                                                                                                                                                                                                                                                                                                                                                                                                                                                                                                                                                                                                                                                                                                                                                                                                                                                                                                                                                                                                                                                                                                                                                                                                                                                                                                                                                                       |              |
| SCALE NTS  DATE 12/01/2000. CRANE PLUMBING CORP.                                                                                                                                                                                                                                                                                                                                                                                                                                                                                                                                                                                                                                                                                                                                                                                                                                                                                                                                                                                                                                                                                                                                                                                                                                                                                                                                                                                                                                                                                                                                                                                                                                                                                                                                                                                                                                                                                                                                                                                                                                                                               | G            |