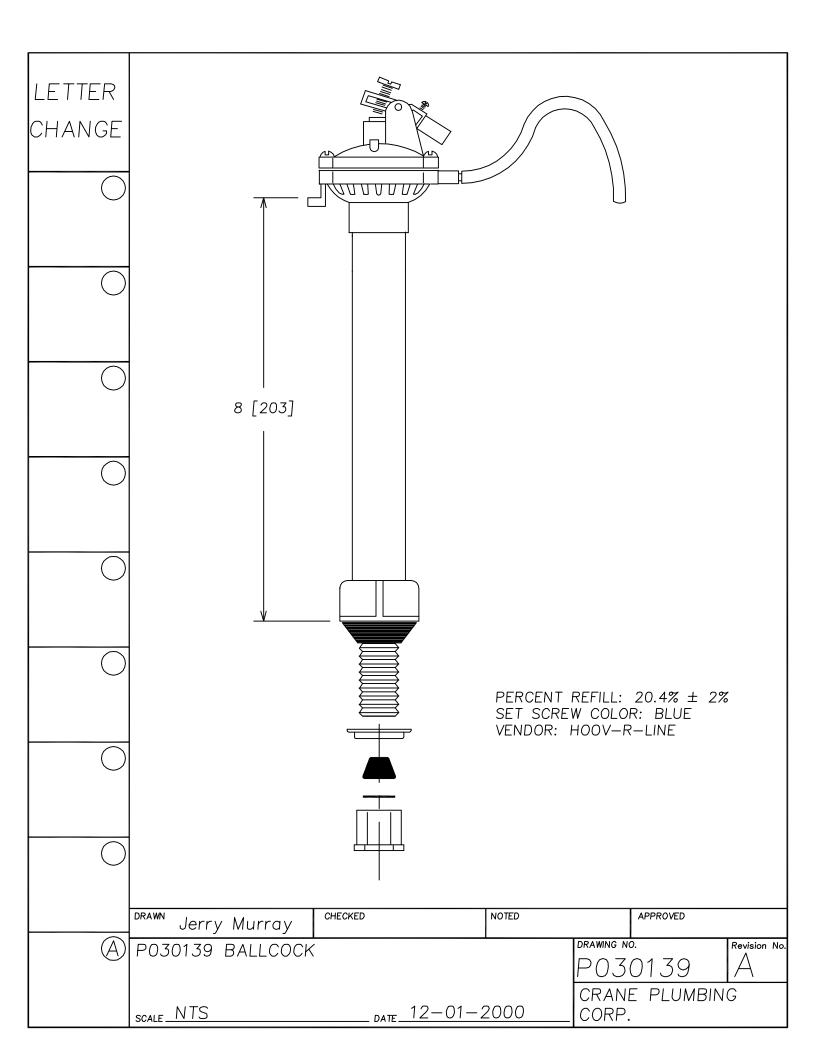

## Replacement Parts Guide

**APRIL 2003** 

LETTER SEAT DISK FOR 241, 246 FLUSH VALVES. MATERIAL IS LATHE CUT SILICONE RUBBER WITH GROUND OUTER CHANGE SURFACE. A.S.T.M. D 2000 3GE507B37612EA14F19 - 1-19/32"-HARDNESS: 50 DUROMETER, ± 5 SHORE TYPE A NOTE 1- WATER IMMERSION TEST - 70 HOURS AT 212° F, VOLUME CHANGE NOT TO EXCEED PLUS 2%. 2- QUALITY CONTROL CHECK: SLIGHT RECORD GROOVE SURFACE FINISH TO INDICATE CORRECT DUROMETER AND KNIFE SHARPNESS. 1/16" COMPONENT: ONE SEAT DISK IS ASSEMBLED ON EACH FLUSH VALVE PRIOR TO SHIPMENT. BEFORE EACH SHIPMENT, SILICAN RUBBER MATERIAL TO BE CERTIFIED IT IS IN CONFORMANCE TO ABOVE MATERIAL SPECIFICATION. MATERIAL IS TO BE HELD ONE WEEK BEFORE LATH CUTTING TO CONDUCT TESTING CHECKED NOTED APPROVED DRAWN Jerry Murray DRAWING NO. Revision No. P030206 RUBBER SEAT DISK P030206 RUBBER SEAT DISK CRANE PLUMBING \_\_\_\_\_ DATE 12/01/2000. SCALE NTS CORP.