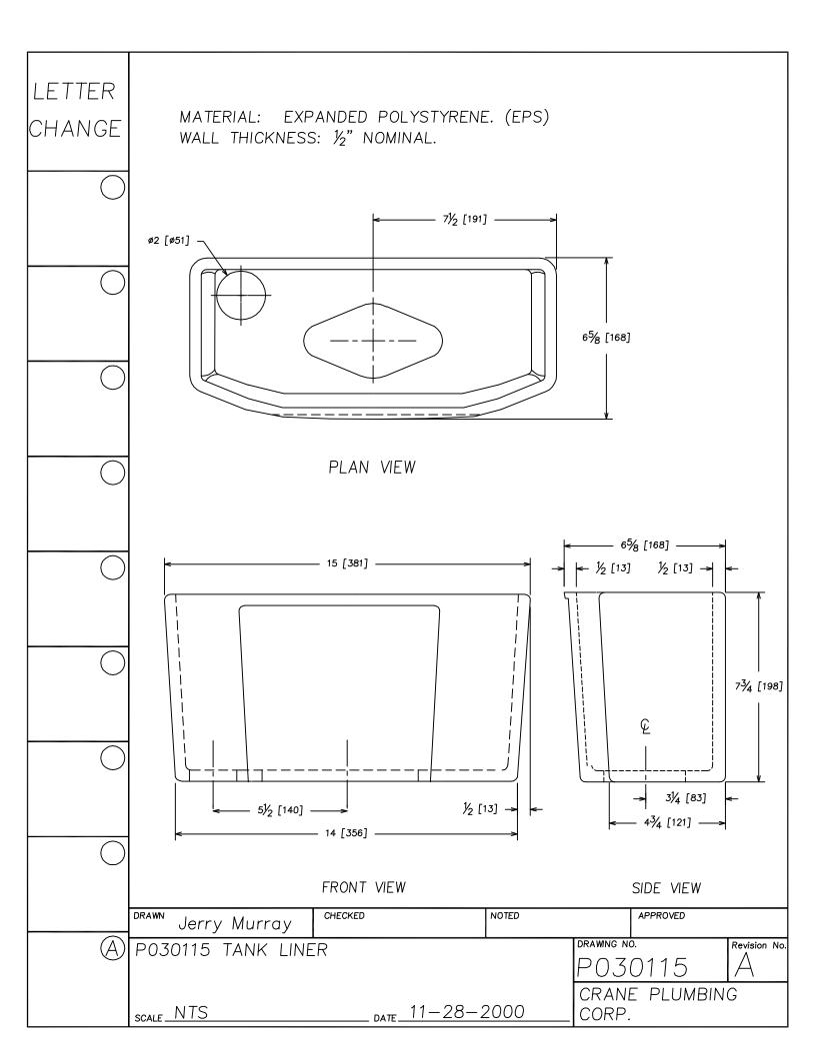

## Replacement Parts Guide



**APRIL 2003** 



















































































































































LETTER SEAT DISK FOR 241, 246 FLUSH VALVES. MATERIAL IS LATHE CUT SILICONE RUBBER WITH GROUND OUTER CHANGE SURFACE. A.S.T.M. D 2000 3GE507B37612EA14F19 - 1-19/32"-HARDNESS: 50 DUROMETER, ± 5 SHORE TYPE A NOTE 1- WATER IMMERSION TEST - 70 HOURS AT 212° F, VOLUME CHANGE NOT TO EXCEED PLUS 2%. 2- QUALITY CONTROL CHECK: SLIGHT RECORD GROOVE SURFACE FINISH TO INDICATE CORRECT DUROMETER AND KNIFE SHARPNESS. 1/16" COMPONENT: ONE SEAT DISK IS ASSEMBLED ON EACH FLUSH VALVE PRIOR TO SHIPMENT. BEFORE EACH SHIPMENT, SILICAN RUBBER MATERIAL TO BE CERTIFIED IT IS IN CONFORMANCE TO ABOVE MATERIAL SPECIFICATION. MATERIAL IS TO BE HELD ONE WEEK BEFORE LATH CUTTING TO CONDUCT TESTING CHECKED NOTED APPROVED DRAWN Jerry Murray D