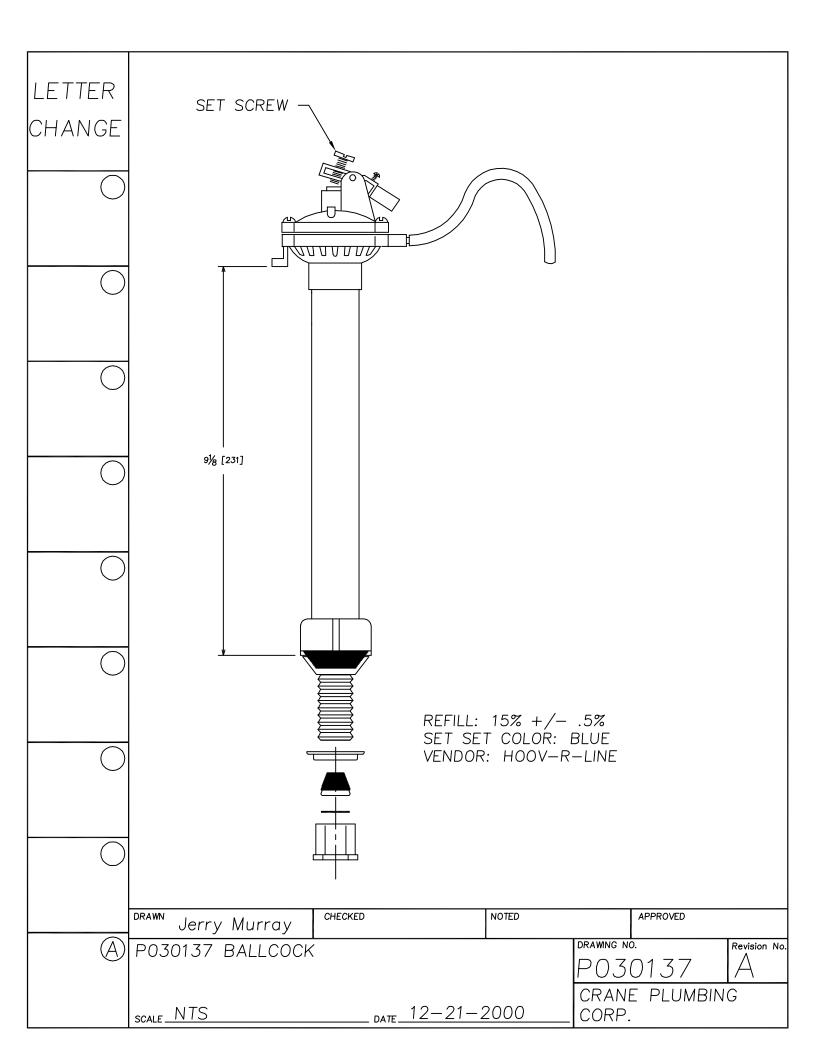

## Replacement Parts Guide

**APRIL 2003** 

LETTER SEAT DISK FOR 241, 246 FLUSH VALVES. MATERIAL IS LATHE CUT SILICONE RUBBER WITH GROUND OUTER CHANGE SURFACE. A.S.T.M. D 2000 3GE507B37612EA14F19 - 1-19/32"-HARDNESS: 50 DUROMETER, ± 5 SHORE TYPE A NOTE 1- WATER IMMERSION TEST - 70 HOURS AT 212° F, VOLUME CHANGE NOT TO EXCEED PLUS 2%. 2- QUALITY CONTROL CHECK: SLIGHT RECORD GROOVE SURFACE FINISH TO INDICATE CORRECT DUROMETER AND KNIFE SHARPNESS. 1/16" COMPONENT: ONE SEAT DISK IS ASSEMBLED ON EACH FLUSH VALVE PRIOR TO SHIPMENT. BEFORE EACH SHIPMENT, SILICAN RUBBER MATERIAL TO BE CERTIFIED IT IS IN CONFORMANCE TO ABOVE MATERIAL SPECIFICATION. MATERIAL IS TO BE HELD ONE WEEK BEFORE LATH CUTTING TO CONDUCT TESTING CHECKED NOTED APPROVED DRAWN Jerry Murray DRAWING NO. Revision No. P030206 RUBBER SEAT DISK P030206 RUBBER SEAT DISK CRANE PLUMBING \_\_\_\_\_ DATE 12/01/2000. SCALE NTS CORP.