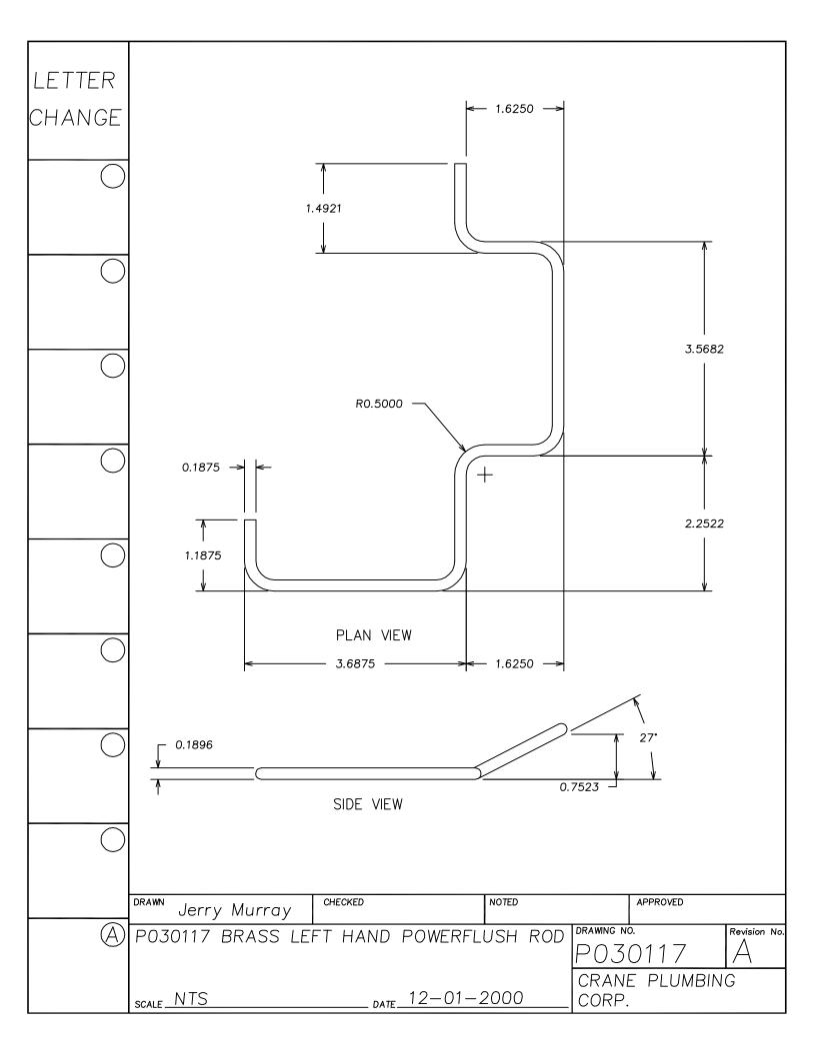

## Replacement Parts Guide



**APRIL 2003** 



















































































































































LETTER SEAT DISK FOR 241, 246 FLUSH VALVES. MATERIAL IS LATHE CUT SILICONE RUBBER WITH GROUND OUTER CHANGE SURFACE. A.S.T.M. D 2000 3GE507B37612EA14F19 - 1-19/32"-HARDNESS: 50 DUROMETER, ± 5 SHORE TYPE A NOTE 1- WATER IMMERSION TEST - 70 HOURS AT 212° F, VOLUME CHANGE NOT TO EXCEED PLUS 2%. 2- QUALITY CONTROL CHECK: SLIGHT RECORD GROOVE SURFACE FINISH TO INDICATE CORRECT DUROMETER AND KNIFE SHARPNESS. 1/16" COMPONENT: ONE SEAT DISK IS ASSEMBLED ON EACH FLUSH VALVE PRIOR TO SHIPMENT. BEFORE EACH SHIPMENT, SILICAN RUBBER MATERIAL TO BE CERTIFIED IT IS IN CONFORMANCE TO ABOVE MATERIAL SPECIFICATION. MATERIAL IS TO BE HELD ONE WEEK BEFORE LATH CUTTING TO CONDUCT TESTING CHECKED NOTED APPROVED DRAWN Jerry Murray DRA