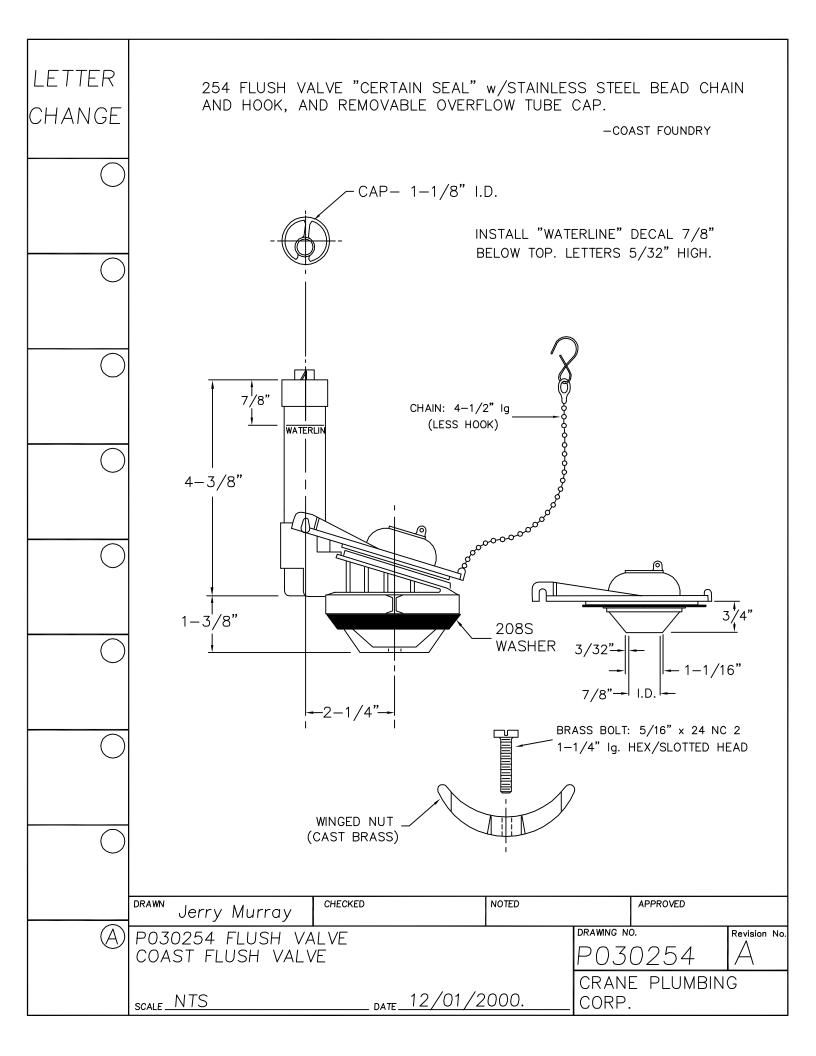

| LETTER<br>CHANGE | 252 FLUSH V                                 | ALVE WITH TUBE H |               | POLYPF<br>FLAPPE | ROPYLEN                           | OAST<br>E WITH VIN'<br>INTREGAL S | YL<br>TRAP.                             |              |
|------------------|---------------------------------------------|------------------|---------------|------------------|-----------------------------------|-----------------------------------|-----------------------------------------|--------------|
|                  | -                                           | _ CAP-1-1/8" I   | P<br>U        | JSE 5/3          | 32" LET                           | NE" 5/8" BI<br>ERS PRINTE         |                                         |              |
|                  | WATERLIN _                                  | 5/8"             | Т             | HE SIDI          | E AS SH                           | IOWN.                             |                                         |              |
|                  | 7-5/8"                                      |                  |               |                  | <i>,</i>                          |                                   |                                         |              |
|                  |                                             |                  |               |                  |                                   |                                   |                                         |              |
|                  | 1-3/4"                                      | -1/8"            | 7 <del></del> |                  | FLAPI                             | PER VALVE,                        | ILL HOLDER                              |              |
|                  | TO BE SPECIFIED<br>CRITICAL I<br>HEX OR FLA |                  |               |                  | OVERFL<br>LEVEL<br>W/ SP<br>SHANK | -OW                               | NEW VINYL<br>FLAPPER<br>7-5/8"<br>W208H |              |
|                  | DRAWN Jerry Murray                          | CHECKED          |               | EASON FO         | or reissu                         |                                   | CATION OF WATERLI                       | NE.          |
|                  | P030252 FLUSH VALV                          | /E               | 2/01/20       | 000.             |                                   |                                   | 0252<br>PLUMBIN                         | Revision No. |