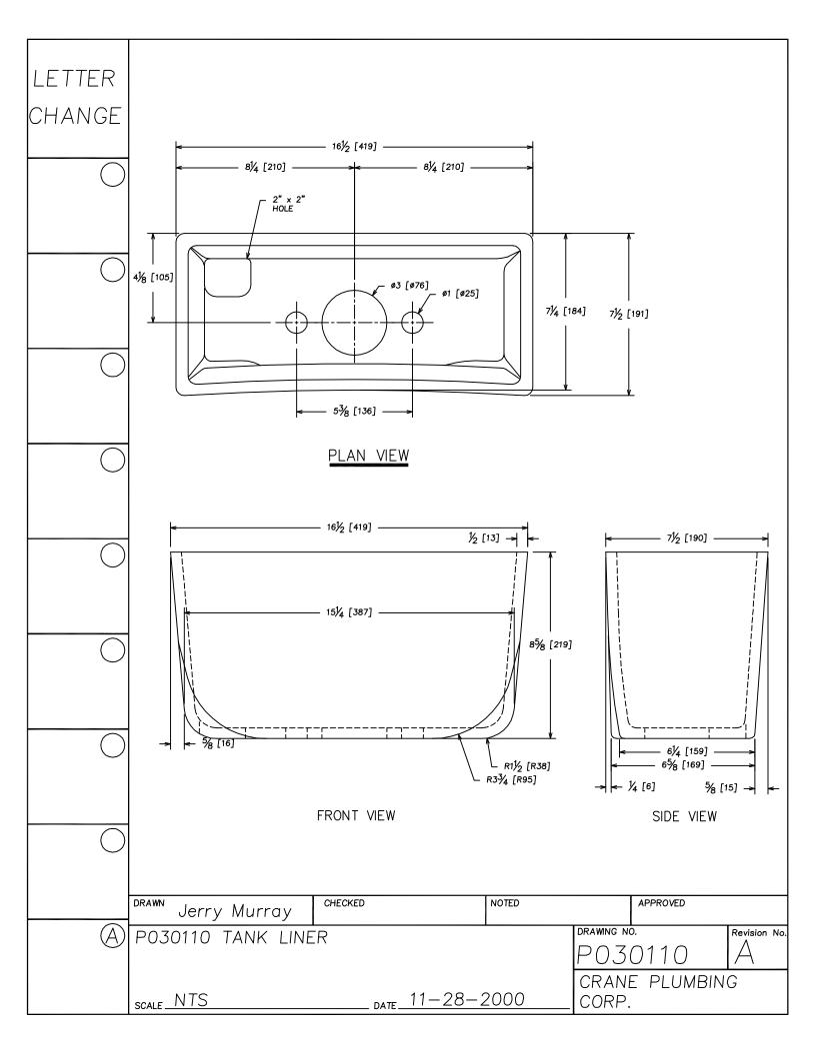

## Replacement Parts Guide

**APRIL 2003** 

LETTER SEAT DISK FOR 241, 246 FLUSH VALVES. MATERIAL IS LATHE CUT SILICONE RUBBER WITH GROUND OUTER CHANGE SURFACE. A.S.T.M. D 2000 3GE507B37612EA14F19 - 1-19/32"-HARDNESS: 50 DUROMETER, ± 5 SHORE TYPE A NOTE 1- WATER IMMERSION TEST - 70 HOURS AT 212° F, VOLUME CHANGE NOT TO EXCEED PLUS 2%. 2- QUALITY CONTROL CHECK: SLIGHT RECORD GROOVE SURFACE FINISH TO INDICATE CORRECT DUROMETER AND KNIFE SHARPNESS. 1/16" COMPONENT: ONE SEAT DISK IS ASSEMBLED ON EACH FLUSH VALVE PRIOR TO SHIPMENT. BEFORE EACH SHIPMENT, SILICAN RUBBER MATERIAL TO BE CERTIFIED IT IS IN CONFORMANCE TO ABOVE MATERIAL SPECIFICATION. MATERIAL IS TO BE HELD ONE WEEK BEFORE LATH CUTTING TO CONDUCT TESTING CHECKED NOTED APPROVED DRAWN Jerry Murray DRAWING NO. Revision No. P030206 RUBBER SEAT DISK P030206 RUBBER SEAT DISK CRANE PLUMBING \_\_\_\_\_ DATE 12/01/2000. SCALE NTS CORP.