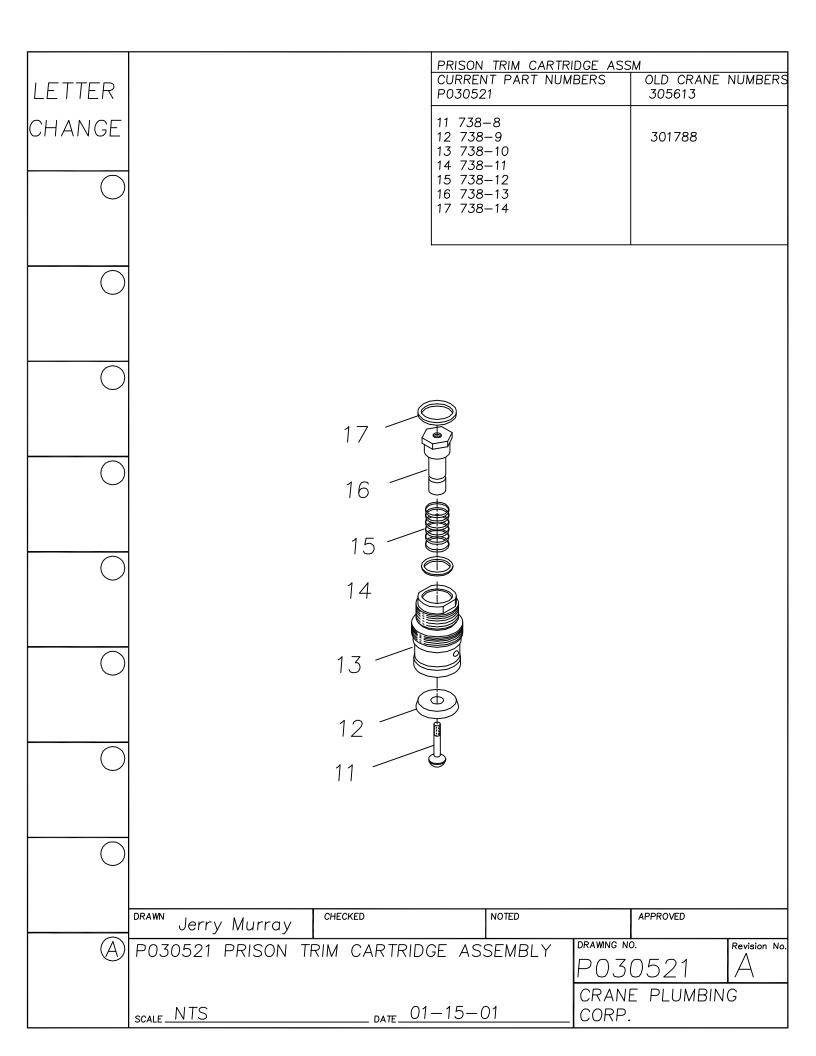

## Replacement Parts Guide

**APRIL 2003** 

LETTER SEAT DISK FOR 241, 246 FLUSH VALVES. MATERIAL IS LATHE CUT SILICONE RUBBER WITH GROUND OUTER CHANGE SURFACE. A.S.T.M. D 2000 3GE507B37612EA14F19 - 1-19/32"-HARDNESS: 50 DUROMETER, ± 5 SHORE TYPE A NOTE 1- WATER IMMERSION TEST - 70 HOURS AT 212° F, VOLUME CHANGE NOT TO EXCEED PLUS 2%. 2- QUALITY CONTROL CHECK: SLIGHT RECORD GROOVE SURFACE FINISH TO INDICATE CORRECT DUROMETER AND KNIFE SHARPNESS. 1/16" COMPONENT: ONE SEAT DISK IS ASSEMBLED ON EACH FLUSH VALVE PRIOR TO SHIPMENT. BEFORE EACH SHIPMENT, SILICAN RUBBER MATERIAL TO BE CERTIFIED IT IS IN CONFORMANCE TO ABOVE MATERIAL SPECIFICATION. MATERIAL IS TO BE HELD ONE WEEK BEFORE LATH CUTTING TO CONDUCT TESTING CHECKED NOTED APPROVED DRAWN Jerry Murray DRAWING NO. Revision No. P030206 RUBBER SEAT DISK P030206 RUBBER SEAT DISK CRANE PLUMBING \_\_\_\_\_ DATE 12/01/2000. SCALE NTS CORP.