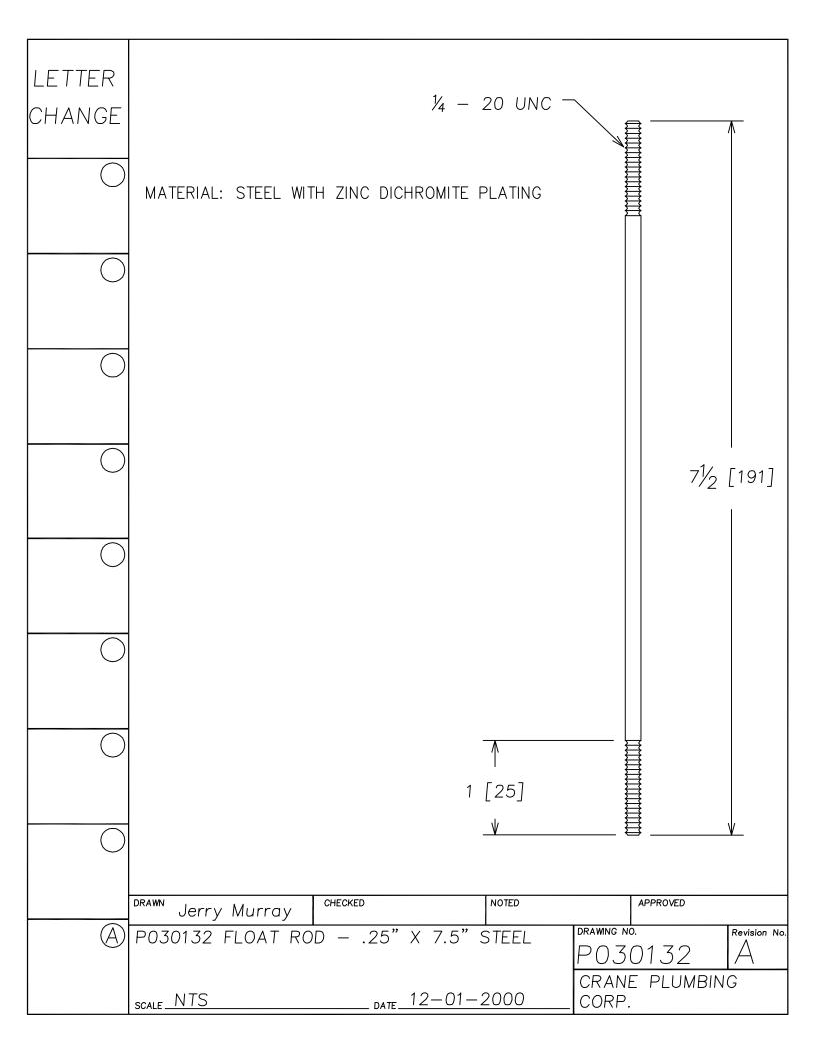

## Replacement Parts Guide

**APRIL 2003** 

LETTER SEAT DISK FOR 241, 246 FLUSH VALVES. MATERIAL IS LATHE CUT SILICONE RUBBER WITH GROUND OUTER CHANGE SURFACE. A.S.T.M. D 2000 3GE507B37612EA14F19 - 1-19/32"-HARDNESS: 50 DUROMETER, ± 5 SHORE TYPE A NOTE 1- WATER IMMERSION TEST - 70 HOURS AT 212° F, VOLUME CHANGE NOT TO EXCEED PLUS 2%. 2- QUALITY CONTROL CHECK: SLIGHT RECORD GROOVE SURFACE FINISH TO INDICATE CORRECT DUROMETER AND KNIFE SHARPNESS. 1/16" COMPONENT: ONE SEAT DISK IS ASSEMBLED ON EACH FLUSH VALVE PRIOR TO SHIPMENT. BEFORE EACH SHIPMENT, SILICAN RUBBER MATERIAL TO BE CERTIFIED IT IS IN CONFORMANCE TO ABOVE MATERIAL SPECIFICATION. MATERIAL IS TO BE HELD ONE WEEK BEFORE LATH CUTTING TO CONDUCT TESTING CHECKED NOTED APPROVED DRAWN Jerry Murray DRAWING NO. Revision No. P030206 RUBBER SEAT DISK P030206 RUBBER SEAT DISK CRANE PLUMBING \_\_\_\_\_ DATE 12/01/2000. SCALE NTS CORP.