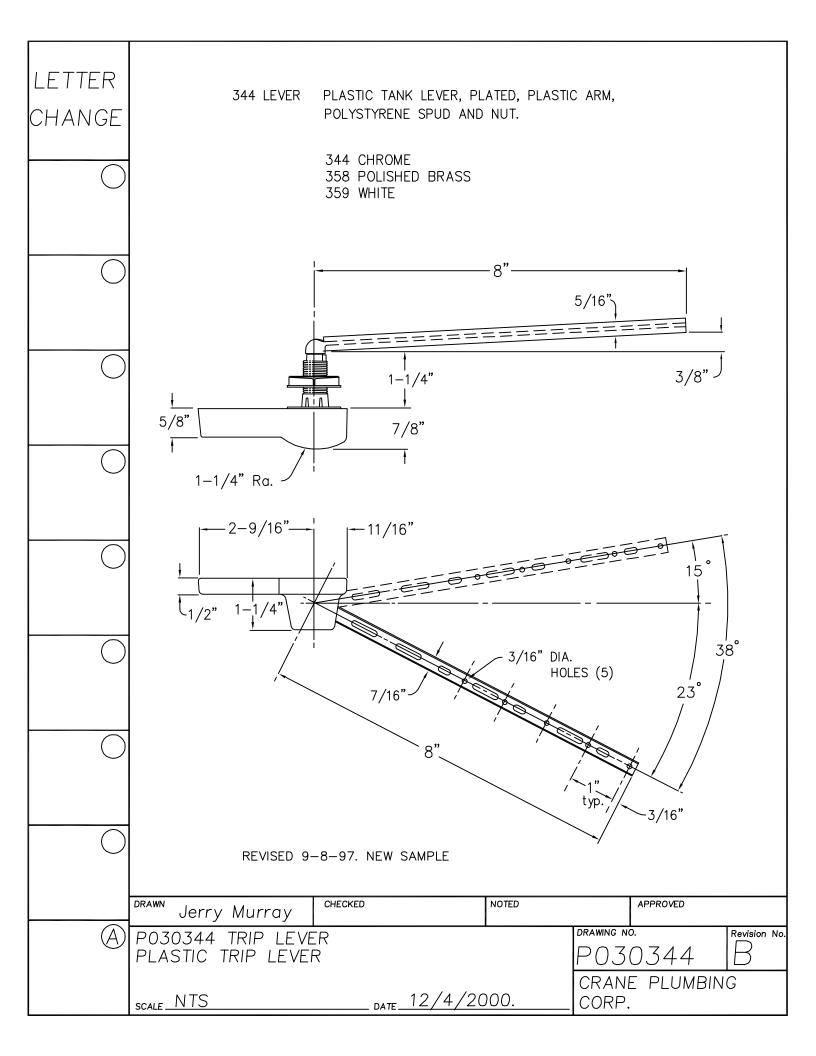

| LETTER<br>CHANGE | 237 FLUSH VALVE WITH TUBE HOLDER CAP.             | POLYPROPYLENE                                                         | I WITH VINYL                               | COAST                |              |
|------------------|---------------------------------------------------|-----------------------------------------------------------------------|--------------------------------------------|----------------------|--------------|
|                  | CAP-1-1/8" I.D. PI                                | TLAPPER AND II<br>PRINT "WATERLINE<br>ISE 5/32" LET<br>THE SIDE AS SH | NTREGAL STE<br>E" 1–5/8" BE<br>TERS PRINTE | RAP.                 |              |
|                  | 1-5/8"                                            |                                                                       |                                            |                      |              |
|                  | WATERLIN "S" HOOK ON 19t LINK OF CHAI             |                                                                       | )                                          |                      |              |
|                  |                                                   | SQUARE "D" CH                                                         | U                                          |                      |              |
|                  | 1-3/4"                                            |                                                                       | CIAL WASHE                                 | <u> </u>             |              |
|                  | 2-1/8"                                            | WITH F                                                                | PER VALVE,<br>PLASTIC REFI                 | LL HOLDER            |              |
|                  |                                                   | FLAPPI                                                                | ER                                         | NEW VINYL<br>FLAPPER |              |
|                  | TO BE SPECIFIED ON FLUSH VALVES:  CRITICAL LENGTH | OVERFI<br>LEVEL                                                       | _OW                                        | 6-5/8"               |              |
| $\bigcirc$       | HEX OR FLANGE NUT                                 | W/ SP<br>SHANK                                                        | ECIAL<br>WASHER                            | W208H                |              |
|                  | REA                                               | ASON FOR REISS                                                        | JE: CHANGE (                               | OF WATERLINE         |              |
|                  |                                                   |                                                                       |                                            |                      |              |
|                  | DRAWN Jerry Murray CHECKED N                      | NOTED                                                                 |                                            | APPROVED             |              |
| $\bigcirc$       | P030237 PLASTIC FLUSH VALVE<br>COAST FLUSH VALVE  |                                                                       | drawing no.                                |                      | Revision No. |
|                  | SCALE_NTS DATE_12/01/20                           | 000                                                                   | CRANE<br>CORP.                             | PLUMBIN              | G<br>        |