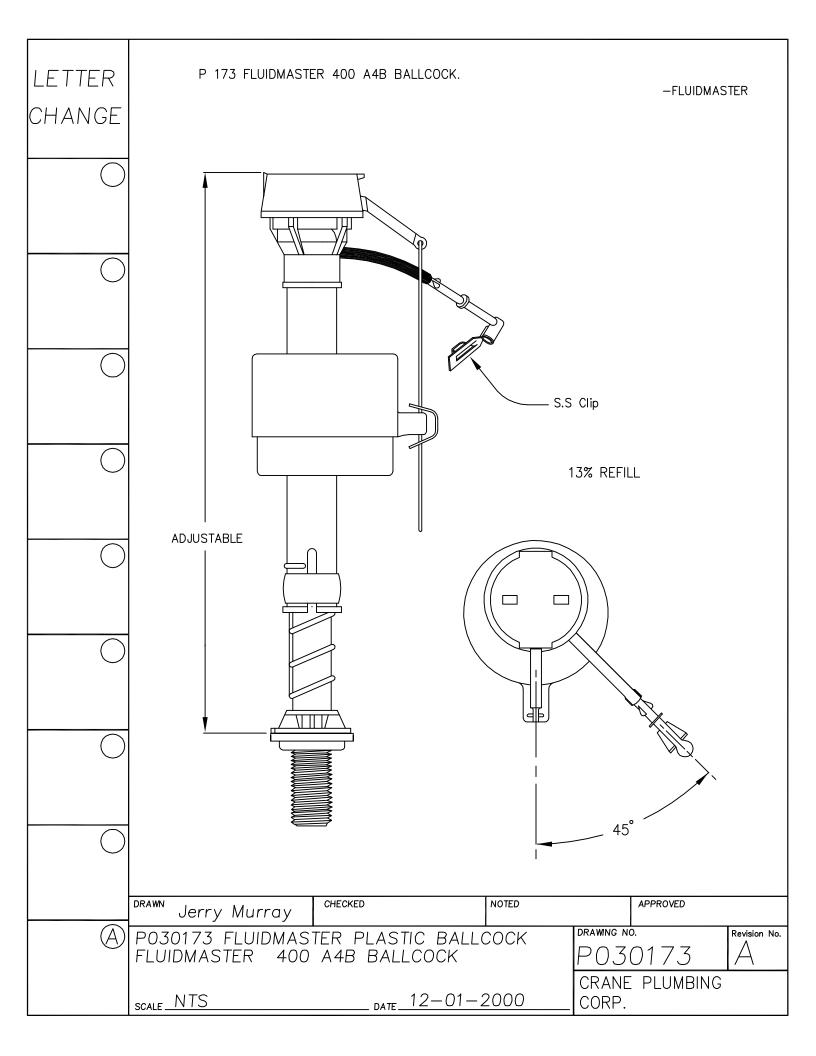

## Replacement Parts Guide



**APRIL 2003** 



















































































































































LETTER SEAT DISK FOR 241, 246 FLUSH VALVES. MATERIAL IS LATHE CUT SILICONE RUBBER WITH GROUND OUTER CHANGE SURFACE. A.S.T.M. D 2000 3GE507B37612EA14F19 - 1-19/32"-HARDNESS: 50 DUROMETER, ± 5 SHORE TYPE A NOTE 1- WATER IMMERSION TEST - 70 HOURS AT 212° F, VOLUME CHANGE NOT TO EXCEED PLUS 2%. 2- QUALITY CONTROL CHECK: SLIGHT RECORD GROOVE SURFACE FINISH TO INDICATE CORRECT DUROMETER AND KNIFE SHARPNESS. 1/16" COMPONENT: ONE SEAT DISK IS ASSEMBLED ON EACH FLUSH VALVE PRIOR TO SHIPMENT. BEFORE EACH SHIPMENT, SILICAN RUBBER MATERIAL TO BE CERTIFIED IT IS IN CONFORMANCE TO ABOVE MATERIAL SPECIFICATION. MATERIAL IS TO BE HELD ONE WEEK BEFORE LATH CUTTING TO CONDUCT TESTING CHECKED NOTED APPROVED DRAWN Jerry Murray DRAWING NO. Revision No. P030206 RUBBER SEAT DISK P030206 RUBBER SEAT D