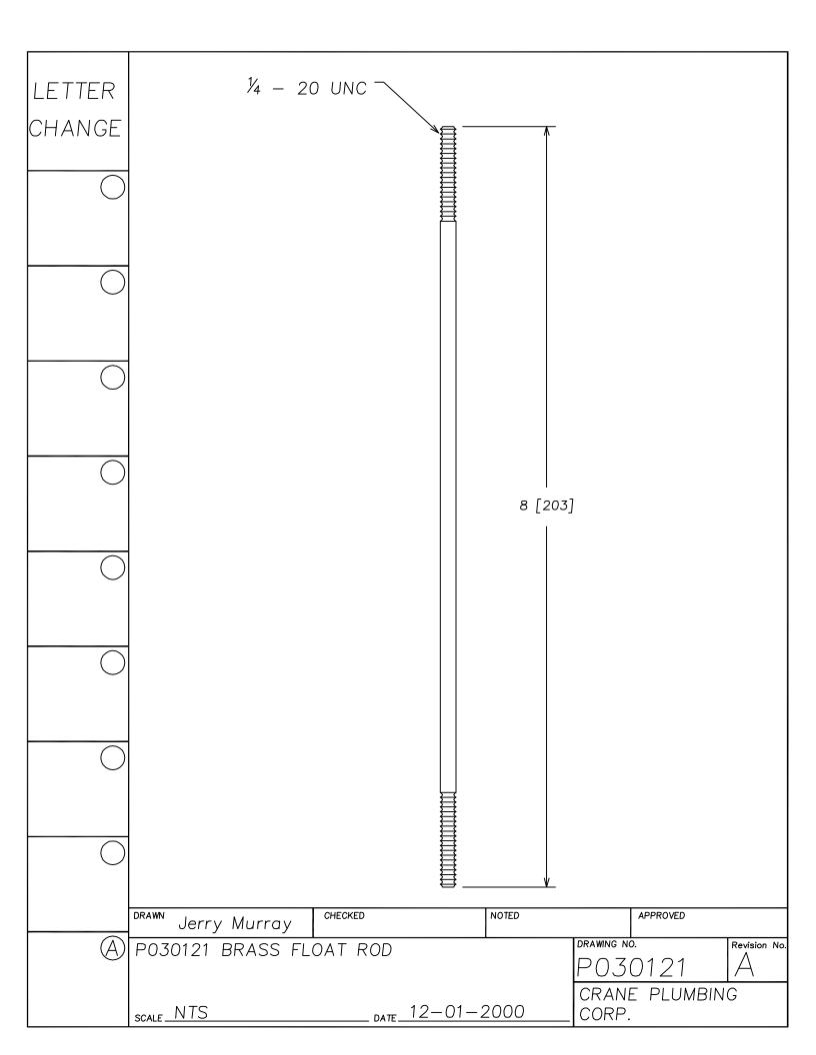

| LETTER<br>CHANGE |                    |             |         |                                 |              |
|------------------|--------------------|-------------|---------|---------------------------------|--------------|
|                  | <b>←</b>           | 4½          | [114] — | >                               |              |
|                  |                    |             |         |                                 |              |
|                  |                    |             |         |                                 |              |
|                  |                    |             |         |                                 |              |
|                  |                    |             |         |                                 |              |
|                  |                    |             |         |                                 |              |
|                  | Jerry Murray       | HECKED      | NOTED   | APPROVED                        |              |
| (A)              | 4 1/2" REFILL TUBE |             |         | DRAWING NO. P030430 CRANE PLUMB | Revision No. |
|                  | scale_NTS          | DATE 01-09- | 03      | CORP.                           |              |