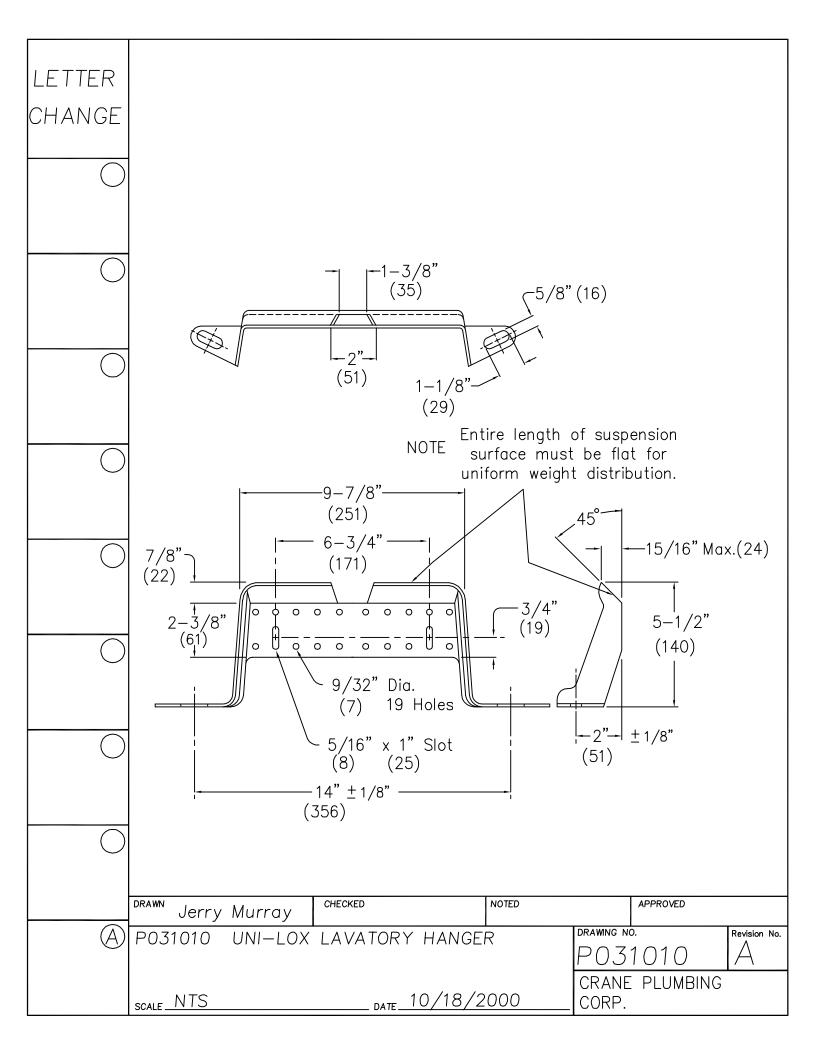

## Replacement Parts Guide

**APRIL 2003** 

LETTER SEAT DISK FOR 241, 246 FLUSH VALVES. MATERIAL IS LATHE CUT SILICONE RUBBER WITH GROUND OUTER CHANGE SURFACE. A.S.T.M. D 2000 3GE507B37612EA14F19 - 1-19/32"-HARDNESS: 50 DUROMETER, ± 5 SHORE TYPE A NOTE 1- WATER IMMERSION TEST - 70 HOURS AT 212° F, VOLUME CHANGE NOT TO EXCEED PLUS 2%. 2- QUALITY CONTROL CHECK: SLIGHT RECORD GROOVE SURFACE FINISH TO INDICATE CORRECT DUROMETER AND KNIFE SHARPNESS. 1/16" COMPONENT: ONE SEAT DISK IS ASSEMBLED ON EACH FLUSH VALVE PRIOR TO SHIPMENT. BEFORE EACH SHIPMENT, SILICAN RUBBER MATERIAL TO BE CERTIFIED IT IS IN CONFORMANCE TO ABOVE MATERIAL SPECIFICATION. MATERIAL IS TO BE HELD ONE WEEK BEFORE LATH CUTTING TO CONDUCT TESTING CHECKED NOTED APPROVED DRAWN Jerry Murray DRAWING NO. Revision No. P030206 RUBBER SEAT DISK P030206 RUBBER SEAT DISK CRANE PLUMBING \_\_\_\_\_ DATE 12/01/2000. SCALE NTS CORP.