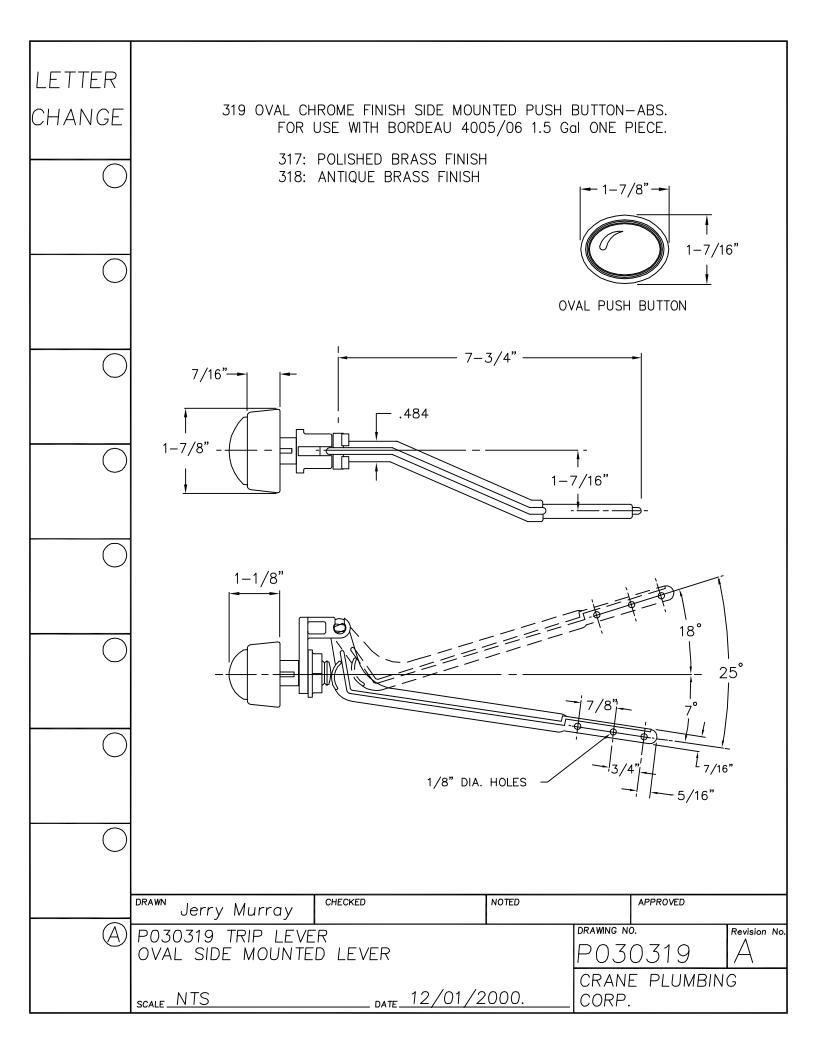

----------------------------------|
|                  |                                                                                     |
|                  |                                                                                     |
|                  | 5/8 [16]                                                                            |
|                  |                                                                                     |
|                  | NOTE: .044 DIA. SS WIRE                                                             |
|                  | DRAMA ARDROVED                                                                      |
| A                | S.S. CLIP FOR P030274 FLUSHVALVE  SCALE  DRAWING NO.  P030277  CRANE PLUMBING CORP. |





















































































| LETTER<br>CHANGE |                    |             |         |                                 |              |
|------------------|--------------------|-------------|---------|---------------------------------|--------------|
|                  | <b>←</b>           | 4½          | [114] — | >                               |              |
|                  |                    |             |         |                                 |              |
|                  |                    |             |         |                                 |              |
|                  |                    |             |         |                                 |              |
|                  |