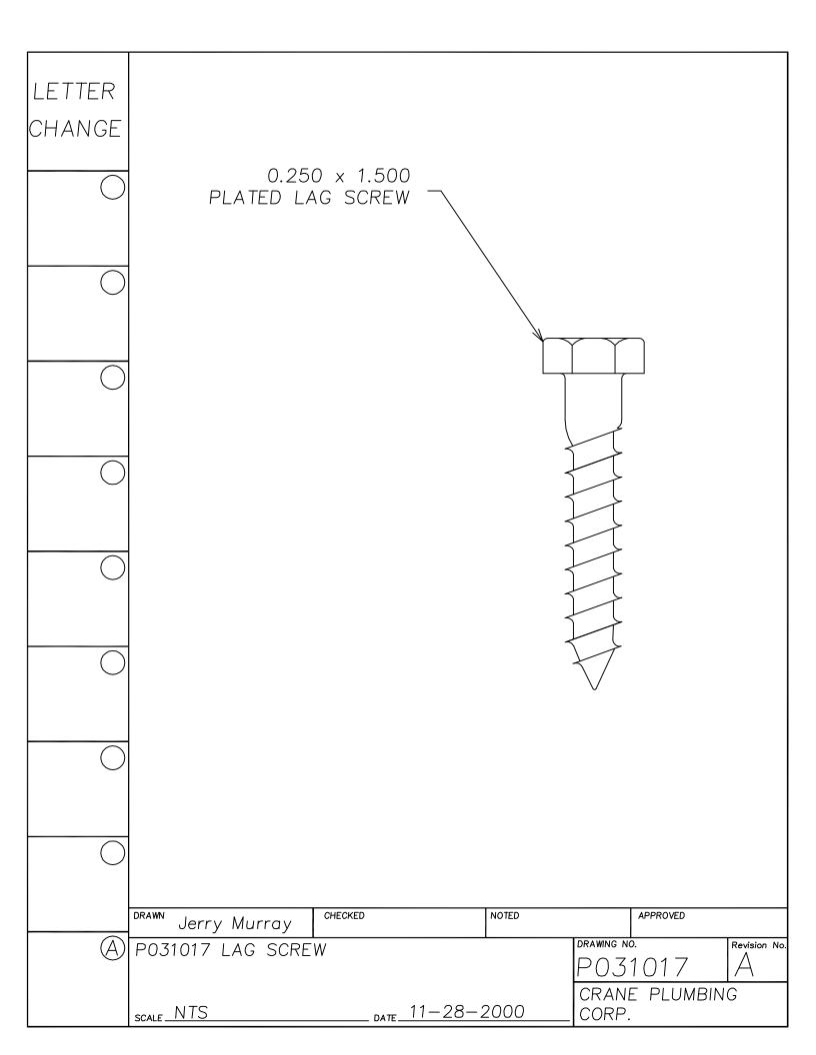

## Replacement Parts Guide

**APRIL 2003** 

LETTER SEAT DISK FOR 241, 246 FLUSH VALVES. MATERIAL IS LATHE CUT SILICONE RUBBER WITH GROUND OUTER CHANGE SURFACE. A.S.T.M. D 2000 3GE507B37612EA14F19 - 1-19/32"-HARDNESS: 50 DUROMETER, ± 5 SHORE TYPE A NOTE 1- WATER IMMERSION TEST - 70 HOURS AT 212° F, VOLUME CHANGE NOT TO EXCEED PLUS 2%. 2- QUALITY CONTROL CHECK: SLIGHT RECORD GROOVE SURFACE FINISH TO INDICATE CORRECT DUROMETER AND KNIFE SHARPNESS. 1/16" COMPONENT: ONE SEAT DISK IS ASSEMBLED ON EACH FLUSH VALVE PRIOR TO SHIPMENT. BEFORE EACH SHIPMENT, SILICAN RUBBER MATERIAL TO BE CERTIFIED IT IS IN CONFORMANCE TO ABOVE MATERIAL SPECIFICATION. MATERIAL IS TO BE HELD ONE WEEK BEFORE LATH CUTTING TO CONDUCT TESTING CHECKED NOTED APPROVED DRAWN Jerry Murray DRAWING NO. Revision No. P030206 RUBBER SEAT DISK P030206 RUBBER SEAT DISK CRANE PLUMBING \_\_\_\_\_ DATE 12/01/2000. SCALE NTS CORP.