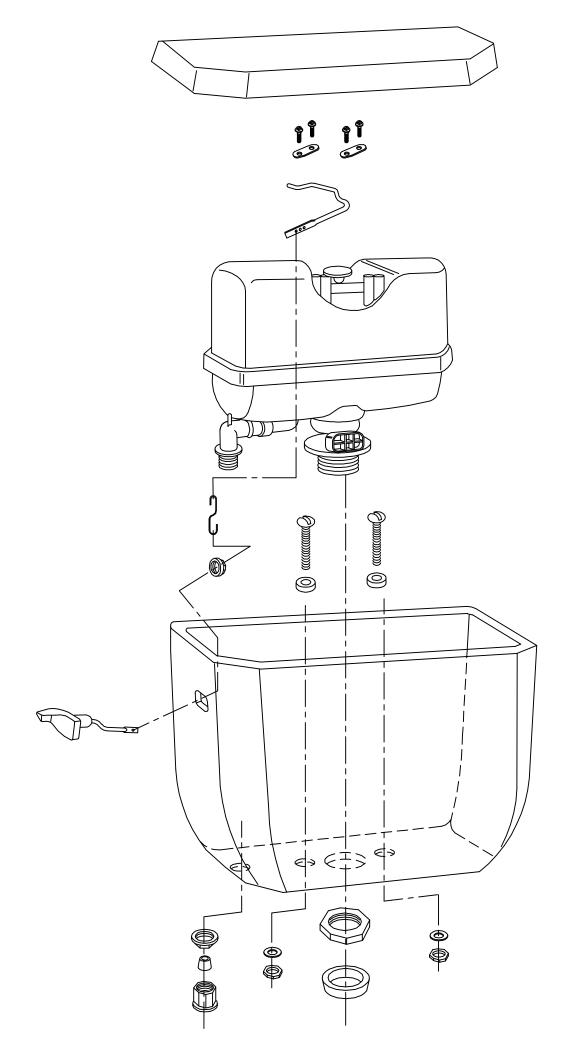

## Replacement Parts Guide

**APRIL 2003** 

LETTER SEAT DISK FOR 241, 246 FLUSH VALVES. MATERIAL IS LATHE CUT SILICONE RUBBER WITH GROUND OUTER CHANGE SURFACE. A.S.T.M. D 2000 3GE507B37612EA14F19 - 1-19/32"-HARDNESS: 50 DUROMETER, ± 5 SHORE TYPE A NOTE 1- WATER IMMERSION TEST - 70 HOURS AT 212° F, VOLUME CHANGE NOT TO EXCEED PLUS 2%. 2- QUALITY CONTROL CHECK: SLIGHT RECORD GROOVE SURFACE FINISH TO INDICATE CORRECT DUROMETER AND KNIFE SHARPNESS. 1/16" COMPONENT: ONE SEAT DISK IS ASSEMBLED ON EACH FLUSH VALVE PRIOR TO SHIPMENT. BEFORE EACH SHIPMENT, SILICAN RUBBER MATERIAL TO BE CERTIFIED IT IS IN CONFORMANCE TO ABOVE MATERIAL SPECIFICATION. MATERIAL IS TO BE HELD ONE WEEK BEFORE LATH CUTTING TO CONDUCT TESTING CHECKED NOTED APPROVED DRAWN Jerry Murray DRAWING NO. Revision No. P030206 RUBBER SEAT DISK P030206 RUBBER SEAT DISK CRANE PLUMBING \_\_\_\_\_ DATE 12/01/2000. SCALE NTS CORP.

| LETTER  CHANGE  236 Flush valve with tube holder cap, one piece polypropylene with vinyl flapper, and 22 link square d chain and hookcoast  * note: this item for export to mexico only.  PRINT "WATERLINE" 2-3/4" BELOW TOP.  USE 5/32" LETTERS PRINTED ON 1-1/4" I.D.  THE SIDE AS SHOWN.                                                                                                                                                                                                                                                                                                                                                                                                                                                                                                                                                                                                                                                                                                                                                                                                                                                                                                                                                                                                                                                                                                                                                                                                                                                                                                                                                                                                                                                                                                                                                                                                                                                                                                                                                                                                                                    |              |
|--------------------------------------------------------------------------------------------------------------------------------------------------------------------------------------------------------------------------------------------------------------------------------------------------------------------------------------------------------------------------------------------------------------------------------------------------------------------------------------------------------------------------------------------------------------------------------------------------------------------------------------------------------------------------------------------------------------------------------------------------------------------------------------------------------------------------------------------------------------------------------------------------------------------------------------------------------------------------------------------------------------------------------------------------------------------------------------------------------------------------------------------------------------------------------------------------------------------------------------------------------------------------------------------------------------------------------------------------------------------------------------------------------------------------------------------------------------------------------------------------------------------------------------------------------------------------------------------------------------------------------------------------------------------------------------------------------------------------------------------------------------------------------------------------------------------------------------------------------------------------------------------------------------------------------------------------------------------------------------------------------------------------------------------------------------------------------------------------------------------------------|--------------|
| 236 FLUSH VALVE WITH TUBE HOLDER CAP, ONE PIECE POLYPROPYLENE WITH VINYL FLAPPER, AND 22 LINK SQUARE D CHAIN AND HOOKCOAST  * NOTE: THIS ITEM FOR EXPORT TO MEXICO ONLY.  PRINT "WATERLINE" 2-3/4" BELOW TOP.  USE 5/32" LETTERS PRINTED ON                                                                                                                                                                                                                                                                                                                                                                                                                                                                                                                                                                                                                                                                                                                                                                                                                                                                                                                                                                                                                                                                                                                                                                                                                                                                                                                                                                                                                                                                                                                                                                                                                                                                                                                                                                                                                                                                                    |              |
| * NOTE: THIS ITEM FOR EXPORT TO MEXICO ONLY.  PRINT "WATERLINE" 2-3/4" BELOW TOP.  TUBE CAP  WITH VINYL FLAPPER, AND 22 LINK SQUARE D CHAIN AND HOOK. —COAST  * NOTE: THIS ITEM FOR EXPORT TO MEXICO ONLY.  USE 5/32" LETTERS PRINTED ON                                                                                                                                                                                                                                                                                                                                                                                                                                                                                                                                                                                                                                                                                                                                                                                                                                                                                                                                                                                                                                                                                                                                                                                                                                                                                                                                                                                                                                                                                                                                                                                                                                                                                                                                                                                                                                                                                       |              |
| PRINT "WATERLINE" 2-3/4" BELOW TOP.  USE 5/32" LETTERS PRINTED ON                                                                                                                                                                                                                                                                                                                                                                                                                                                                                                                                                                                                                                                                                                                                                                                                                                                                                                                                                                                                                                                                                                                                                                                                                                                                                                                                                                                                                                                                                                                                                                                                                                                                                                                                                                                                                                                                                                                                                                                                                                                              |              |
| USE 5/32" LETTERS PRINTED ON                                                                                                                                                                                                                                                                                                                                                                                                                                                                                                                                                                                                                                                                                                                                                                                                                                                                                                                                                                                                                                                                                                                                                                                                                                                                                                                                                                                                                                                                                                                                                                                                                                                                                                                                                                                                                                                                                                                                                                                                                                                                                                   |              |
| USE 5/32" LETTERS PRINTED ON                                                                                                                                                                                                                                                                                                                                                                                                                                                                                                                                                                                                                                                                                                                                                                                                                                                                                                                                                                                                                                                                                                                                                                                                                                                                                                                                                                                                                                                                                                                                                                                                                                                                                                                                                                                                                                                                                                                                                                                                                                                                                                   |              |
| I — IOBL CAP                                                                                                                                                                                                                                                                                                                                                                                                                                                                                                                                                                                                                                                                                                                                                                                                                                                                                                                                                                                                                                                                                                                                                                                                                                                                                                                                                                                                                                                                                                                                                                                                                                                                                                                                                                                                                                                                                                                                                                                                                                                                                                                   |              |
| 1 1/4 1.0.                                                                                                                                                                                                                                                                                                                                                                                                                                                                                                                                                                                                                                                                                                                                                                                                                                                                                                                                                                                                                                                                                                                                                                                                                                                                                                                                                                                                                                                                                                                                                                                                                                                                                                                                                                                                                                                                                                                                                                                                                                                                                                                     |              |
|                                                                                                                                                                                                                                                                                                                                                                                                                                                                                                                                                                                                                                                                                                                                                                                                                                                                                                                                                                                                                                                                                                                                                                                                                                                                                                                                                                                                                                                                                                                                                                                                                                                                                                                                                                                                                                                                                                                                                                                                                                                                                                                                |              |
|                                                                                                                                                                                                                                                                                                                                                                                                                                                                                                                                                                                                                                                                                                                                                                                                                                                                                                                                                                                                                                                                                                                                                                                                                                                                                                                                                                                                                                                                                                                                                                                                                                                                                                                                                                                                                                                                                                                                                                                                                                                                                                                                |              |
|                                                                                                                                                                                                                                                                                                                                                                                                                                                                                                                                                                                                                                                                                                                                                                                                                                                                                                                                                                                                                                                                                                                                                                                                                                                                                                                                                                                                                                                                                                                                                                                                                                                                                                                                                                                                                                                                                                                                                                                                                                                                                                                                |              |
|                                                                                                                                                                                                                                                                                                                                                                                                                                                                                                                                                                                                                                                                                                                                                                                                                                                                                                                                                                                                                                                                                                                                                                                                                                                                                                                                                                                                                                                                                                                                                                                                                                                                                                                                                                                                                                                                                                                                                                                                                                                                                                                                |              |
|                                                                                                                                                                                                                                                                                                                                                                                                                                                                                                                                                                                                                                                                                                                                                                                                                                                                                                                                                                                                                                                                                                                                                                                                                                                                                                                                                                                                                                                                                                                                                                                                                                                                                                                                                                                                                                                                                                                                                                                                                                                                                                                                |              |
| WATERLIN WATERLIN                                                                                                                                                                                                                                                                                                                                                                                                                                                                                                                                                                                                                                                                                                                                                                                                                                                                                                                                                                                                                                                                                                                                                                                                                                                                                                                                                                                                                                                                                                                                                                                                                                                                                                                                                                                                                                                                                                                                                                                                                                                                                                              |              |
| WATERLING TO THE PARTY OF THE P |              |
|                                                                                                                                                                                                                                                                                                                                                                                                                                                                                                                                                                                                                                                                                                                                                                                                                                                                                                                                                                                                                                                                                                                                                                                                                                                                                                                                                                                                                                                                                                                                                                                                                                                                                                                                                                                                                                                                                                                                                                                                                                                                                                                                |              |
| 7-1/2"                                                                                                                                                                                                                                                                                                                                                                                                                                                                                                                                                                                                                                                                                                                                                                                                                                                                                                                                                                                                                                                                                                                                                                                                                                                                                                                                                                                                                                                                                                                                                                                                                                                                                                                                                                                                                                                                                                                                                                                                                                                                                                                         |              |
|                                                                                                                                                                                                                                                                                                                                                                                                                                                                                                                                                                                                                                                                                                                                                                                                                                                                                                                                                                                                                                                                                                                                                                                                                                                                                                                                                                                                                                                                                                                                                                                                                                                                                                                                                                                                                                                                                                                                                                                                                                                                                                                                |              |
|                                                                                                                                                                                                                                                                                                                                                                                                                                                                                                                                                                                                                                                                                                                                                                                                                                                                                                                                                                                                                                                                                                                                                                                                                                                                                                                                                                                                                                                                                                                                                                                                                                                                                                                                                                                                                                                                                                                                                                                                                                                                                                                                |              |
|                                                                                                                                                                                                                                                                                                                                                                                                                                                                                                                                                                                                                                                                                                                                                                                                                                                                                                                                                                                                                                                                                                                                                                                                                                                                                                                                                                                                                                                                                                                                                                                                                                                                                                                                                                                                                                                                                                                                                                                                                                                                                                                                |              |
| SPECIAL WASHER FOR U/R                                                                                                                                                                                                                                                                                                                                                                                                                                                                                                                                                                                                                                                                                                                                                                                                                                                                                                                                                                                                                                                                                                                                                                                                                                                                                                                                                                                                                                                                                                                                                                                                                                                                                                                                                                                                                                                                                                                                                                                                                                                                                                         |              |
| 1-3/4"                                                                                                                                                                                                                                                                                                                                                                                                                                                                                                                                                                                                                                                                                                                                                                                                                                                                                                                                                                                                                                                                                                                                                                                                                                                                                                                                                                                                                                                                                                                                                                                                                                                                                                                                                                                                                                                                                                                                                                                                                                                                                                                         |              |
| FLAPPER VALVE, HEX NUT WITH PLASTIC REFILL HOLDER                                                                                                                                                                                                                                                                                                                                                                                                                                                                                                                                                                                                                                                                                                                                                                                                                                                                                                                                                                                                                                                                                                                                                                                                                                                                                                                                                                                                                                                                                                                                                                                                                                                                                                                                                                                                                                                                                                                                                                                                                                                                              |              |
| FLAPPER FLAPPER                                                                                                                                                                                                                                                                                                                                                                                                                                                                                                                                                                                                                                                                                                                                                                                                                                                                                                                                                                                                                                                                                                                                                                                                                                                                                                                                                                                                                                                                                                                                                                                                                                                                                                                                                                                                                                                                                                                                                                                                                                                                                                                |              |
| 2-1/8" OVERFLOW                                                                                                                                                                                                                                                                                                                                                                                                                                                                                                                                                                                                                                                                                                                                                                                                                                                                                                                                                                                                                                                                                                                                                                                                                                                                                                                                                                                                                                                                                                                                                                                                                                                                                                                                                                                                                                                                                                                                                                                                                                                                                                                |              |
| LEVEL 7-1/2"                                                                                                                                                                                                                                                                                                                                                                                                                                                                                                                                                                                                                                                                                                                                                                                                                                                                                                                                                                                                                                                                                                                                                                                                                                                                                                                                                                                                                                                                                                                                                                                                                                                                                                                                                                                                                                                                                                                                                                                                                                                                                                                   |              |
| TO BE SPECIFIED ON FLUSH VALVES:  CRITICAL LENGTH  W/ SPECIAL SHANK WASHER  W208H                                                                                                                                                                                                                                                                                                                                                                                                                                                                                                                                                                                                                                                                                                                                                                                                                                                                                                                                                                                                                                                                                                                                                                                                                                                                                                                                                                                                                                                                                                                                                                                                                                                                                                                                                                                                                                                                                                                                                                                                                                              |              |
| HEX OR FLANGE NUT                                                                                                                                                                                                                                                                                                                                                                                                                                                                                                                                                                                                                                                                                                                                                                                                                                                                                                                                                                                                                                                                                                                                                                                                                                                                                                                                                                                                                                                                                                                                                                                                                                                                                                                                                                                                                                                                                                                                                                                                                                                                                                              |              |
|                                                                                                                                                                                                                                                                                                                                                                                                                                                                                                                                                                                                                                                                                                                                                                                                                                                                                                                                                                                                                                                                                                                                                                                                                                                                                                                                                                                                                                                                                                                                                                                                                                                                                                                                                                                                                                                                                                                                                                                                                                                                                                                                |              |
| DRAWN Jerry Murray CHECKED NOTED APPROVED                                                                                                                                                                                                                                                                                                                                                                                                                                                                                                                                                                                                                                                                                                                                                                                                                                                                                                                                                                                                                                                                                                                                                                                                                                                                                                                                                                                                                                                                                                                                                                                                                                                                                                                                                                                                                                                                                                                                                                                                                                                                                      |              |
| A) P030236 COAST FLUSH VALVE   DRAWING NO.                                                                                                                                                                                                                                                                                                                                                                                                                                                                                                                                                                                                                                                                                                                                                                                                                                                                                                                                                                                                                                                                                                                                                                                                                                                                                                                                                                                                                                                                                                                                                                                                                                                                                                                                                                                                                                                                                                                                                                                                                                                                                     | Revision No. |
| COAST FLUSH VALVE P030236 CRANE PLUMBING                                                                                                                                                                                                                                                                                                                                                                                                                                                                                                                                                                                                                                                                                                                                                                                                                                                                                                                                                                                                                                                                                                                                                                                                                                                                                                                                                                                                                                                                                                                                                                                                                                                                                                                                                                                                                                                                                                                                                                                                                                                                                       |              |
| SCALE NTS  DATE 12/01/2000. CRANE PLUMBING CORP.                                                                                                                                                                                                                                                                                                                                                                                                                                                                                                                                                                                                                                                                                                                                                                                                                                                                                                                                                                                                                                                                                                                                                                                                                                                                                                                                                                                                                                                                                                                                                                                                                                                                                                                                                                                                                                                                                                                                                                                                                                                                               | G            |

| LETTER<br>CHANGE | 237 FLUSH VALVE WITH TUBE HOLDER CAP.             | POLYPROPYLENE                                                         | I WITH VINYL                               | COAST                |              |
|------------------|---------------------------------------------------|-----------------------------------------------------------------------|--------------------------------------------|----------------------|--------------|
|                  | CAP-1-1/8" I.D. PI                                | TLAPPER AND II<br>PRINT "WATERLINE<br>ISE 5/32" LET<br>THE SIDE AS SH | NTREGAL STE<br>E" 1–5/8" BE<br>TERS PRINTE | RAP.                 |              |
|                  | 1-5/8"                                            |                                                                       |                                            |                      |              |
|                  | WATERLIN "S" HOOK ON 19t LINK OF CHAI             |                                                                       | )                                          |                      |              |
|                  |                                                   | SQUARE "D" CH                                                         | U                                          |                      |              |
|                  | 1-3/4"                                            |                                                                       | CIAL WASHE                                 | <u> </u>             |              |
|                  | 2-1/8"                                            | WITH F                                                                | PER VALVE,<br>PLASTIC REFI                 | LL HOLDER            |              |
|                  |                                                   | FLAPPI                                                                | ER                                         | NEW VINYL<br>FLAPPER |              |
|                  | TO BE SPECIFIED ON FLUSH VALVES:  CRITICAL LENGTH | OVERFI<br>LEVEL                                                       | _OW                                        | 6-5/8"               |              |
| $\bigcirc$       | HEX OR FLANGE NUT                                 | W/ SP<br>SHANK                                                        | ECIAL<br>WASHER                            | W208H                |              |
|                  | REA                                               | ASON FOR REISS                                                        | JE: CHANGE (                               | OF WATERLINE         |              |
|                  |                                                   |                                                                       |                                            |                      |              |
|                  | DRAWN Jerry Murray CHECKED N                      | NOTED                                                                 |                                            | APPROVED             |              |
| $\bigcirc$       | P030237 PLASTIC FLUSH VALVE<br>COAST FLUSH VALVE  |                                                                       | drawing no.                                |                      | Revision No. |
|                  | SCALE_NTS DATE_12/01/20                           | 000                                                                   | CRANE<br>CORP.                             | PLUMBIN              | G<br>        |

| LETTER<br>CHANGE | P-242 FLUSH VALVE AND INTREGAL STRAP,               | VINYL FLAPPER.                                      | HOOVER                         |                 |
|------------------|-----------------------------------------------------|-----------------------------------------------------|--------------------------------|-----------------|
|                  | 1" I.D.                                             | PRINT "WATERLIN<br>USE 5/32" LETT<br>THE SIDE AS SH |                                |                 |
|                  | - J <sub>30</sub> ° · J <sub>"</sub> J <sub>"</sub> |                                                     |                                |                 |
|                  | 6-1/8"                                              |                                                     |                                |                 |
|                  |                                                     |                                                     |                                |                 |
|                  | 1-3/4"                                              | LOCKNU                                              | JT                             |                 |
|                  | 2-1/8"                                              |                                                     |                                |                 |
|                  |                                                     |                                                     |                                |                 |
|                  |                                                     | REV: 3/93 INCREA                                    | SED TUBE HT FROM 5-3/4" TO 6-1 | /8 <sup>*</sup> |
|                  | DRAWN Jerry Murray CHECKED                          | NOTED                                               | APPROVED                       |                 |
|                  | P030242 FLUSH VALVE<br>H00VER FLUSH VALVE           | •                                                   | P030242                        | Revision No.    |
|                  | scale NTS DATE 12/01/                               | /2000.                                              | CRANE PLUMBIN<br>CORP.         | IG              |

| LETTER<br>CHANGE | 252 FLUSH V                                 | ALVE WITH TUBE H |               | POLYPF<br>FLAPPE | ROPYLEN                           | OAST<br>E WITH VIN'<br>INTREGAL S | YL<br>TRAP.                             |              |
|------------------|---------------------------------------------|------------------|---------------|------------------|-----------------------------------|-----------------------------------|-----------------------------------------|--------------|
|                  | -                                           | _ CAP-1-1/8" I   | P<br>U        | JSE 5/3          | 32" LET                           | NE" 5/8" BI<br>ERS PRINTE         |                                         |              |
|                  | WATERLIN _                                  | 5/8"             | Т             | HE SIDI          | E AS SH                           | IOWN.                             |                                         |              |
|                  | 7-5/8"                                      |                  |               |                  | <i>,</i>                          |                                   |                                         |              |
|                  |                                             |                  |               |                  |                                   |                                   |                                         |              |
|                  | 1-3/4"                                      | -1/8"            | 7 <del></del> |                  | FLAPI                             | PER VALVE,                        | ILL HOLDER                              |              |
|                  | TO BE SPECIFIED<br>CRITICAL I<br>HEX OR FLA |                  |               |                  | OVERFL<br>LEVEL<br>W/ SP<br>SHANK | -OW                               | NEW VINYL<br>FLAPPER<br>7-5/8"<br>W208H |              |
|                  | DRAWN Jerry Murray                          | CHECKED          |               | EASON FO         | or reissu                         |                                   | CATION OF WATERLI                       | NE.          |
|                  | P030252 FLUSH VALV                          | /E               | 2/01/20       | 000.             |                                   |                                   | 0252<br>PLUMBIN                         | Revision No. |