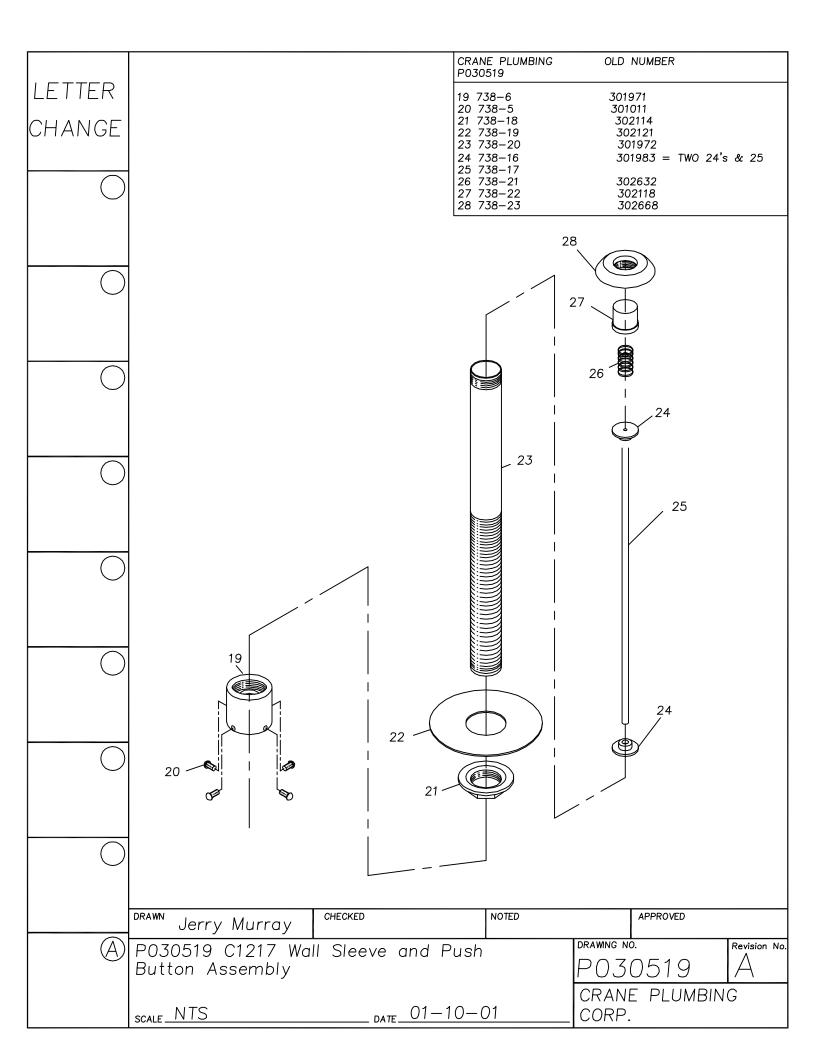

|                                       |                                    |
|                  | 5 <sub>8</sub> [16]                   |                                    |
|                  |                                       |                                    |
|                  |                                       |                                    |
|                  | NOTE: .062 DIA. SS WIRE               |                                    |
|                  | DRAWN Jerry Murray CHECKED NOTED      | APPROVED                           |
| $\triangle$      | P030448 3612 3613 SS "S" CLIP LINKAGE | DRAWNG NO. P030448  CRANE PLUMBING |
|                  | scaleDate                             | CORP.                              |