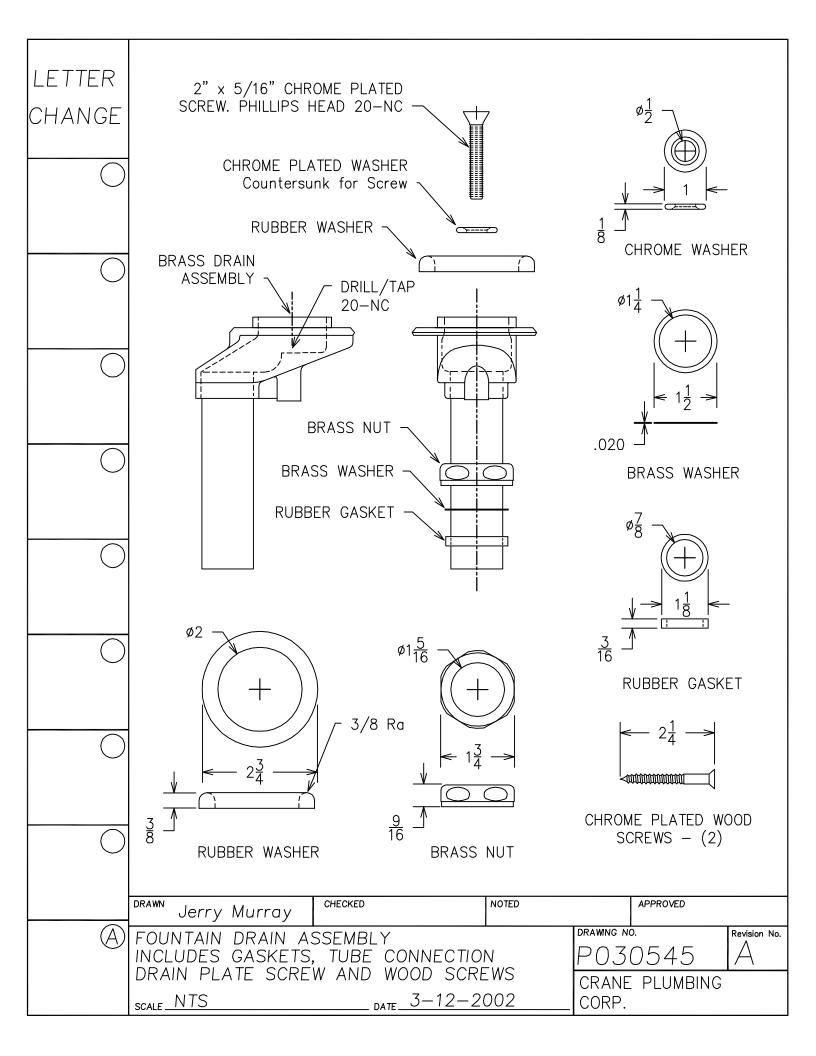

|                                    |
|                  | 5 <sub>8</sub> [16]                   |                                    |
|                  |                                       |                                    |
|                  |                                       |                                    |
|                  | NOTE: .062 DIA. SS WIRE               |                                    |
|                  | DRAWN Jerry Murray CHECKED NOTED      | APPROVED                           |
| $\triangle$      | P030448 3612 3613 SS "S" CLIP LINKAGE | DRAWNG NO. P030448  CRANE PLUMBING |
|                  | scaleDate                             | CORP.                              |