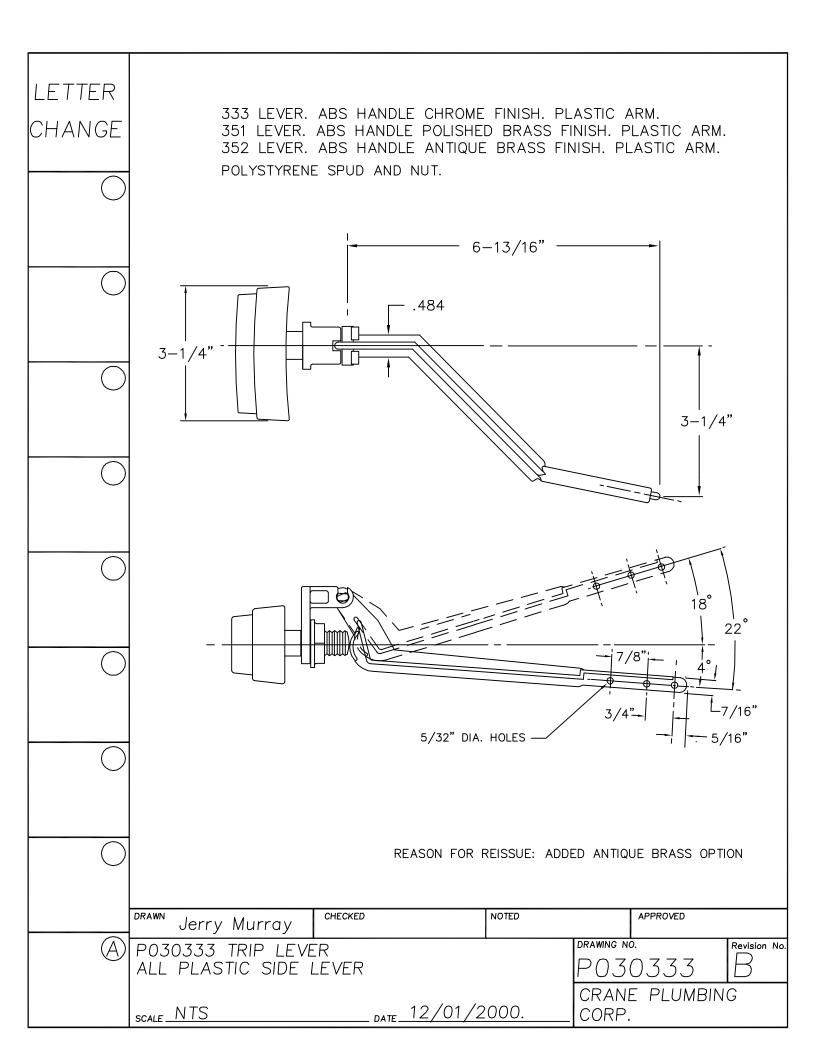

------------------|
|                  |                                                                                     |
|                  |                                                                                     |
|                  | 5/8 [16]                                                                            |
|                  |                                                                                     |
|                  | NOTE: .044 DIA. SS WIRE                                                             |
|                  | DRAMA ARDROVED                                                                      |
| A                | S.S. CLIP FOR P030274 FLUSHVALVE  SCALE  DRAWING NO.  P030277  CRANE PLUMBING CORP. |





















































































| LETTER<br>CHANGE |                    |             |         |                                 |              |
|------------------|--------------------|-------------|---------|---------------------------------|--------------|
|                  | <b>←</b>           | 4½          | [114] — | >                               |              |
|                  |                    |             |         |                                 |              |
|                  |                    |             |         |                                 |              |
|                  |                    |             |         |                                 |              |
|                  |                    |             |