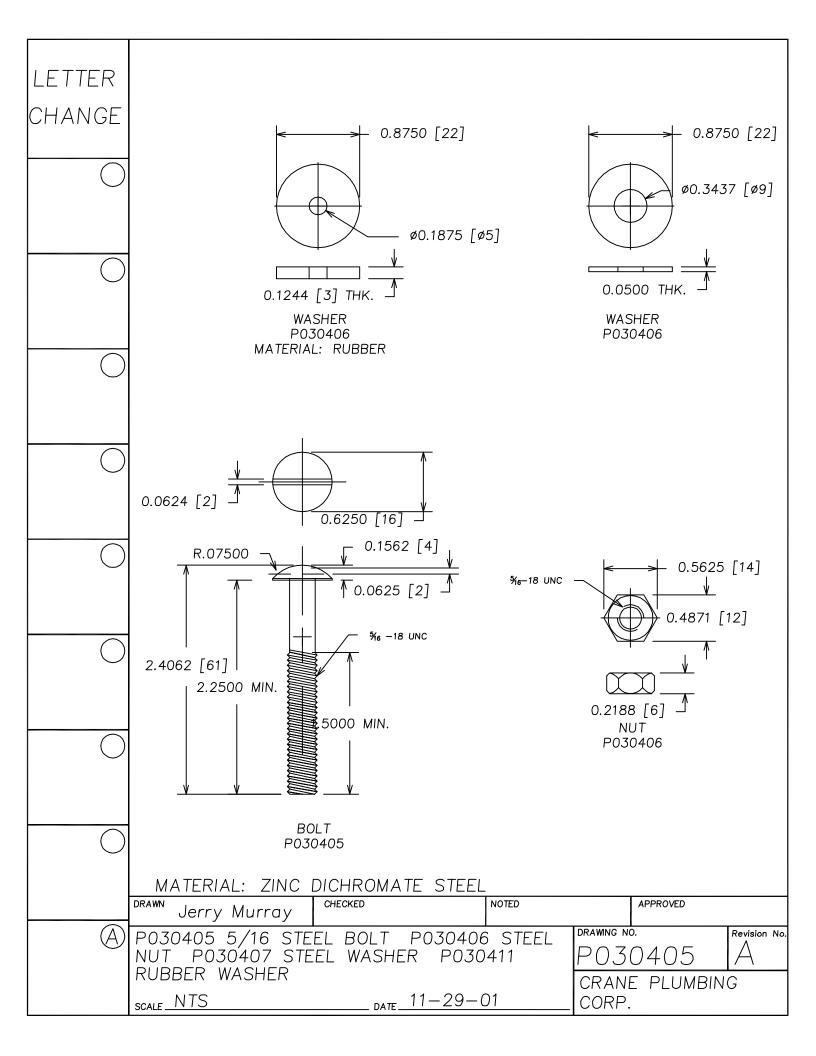

|                                                                                     |
|                  |                                                                                     |
|                  | 5/8 [16]                                                                            |
|                  |                                                                                     |
|                  | NOTE: .044 DIA. SS WIRE                                                             |
|                  | DRAMA ARDROVED                                                                      |
| A                | S.S. CLIP FOR P030274 FLUSHVALVE  SCALE  DRAWING NO.  P030277  CRANE PLUMBING CORP. |





















































































| LETTER<br>CHANGE |                    |             |         |                                 |              |
|------------------|--------------------|-------------|---------|---------------------------------|--------------|
|                  | <b>←</b>           | 4½          | [114] — | >                               |              |
|                  |                    |             |         |                                 |              |
|                  |                    |             |         |                                 |              |
|                  |                    |             |         |                                 |              |
|                  |                    |             |         |