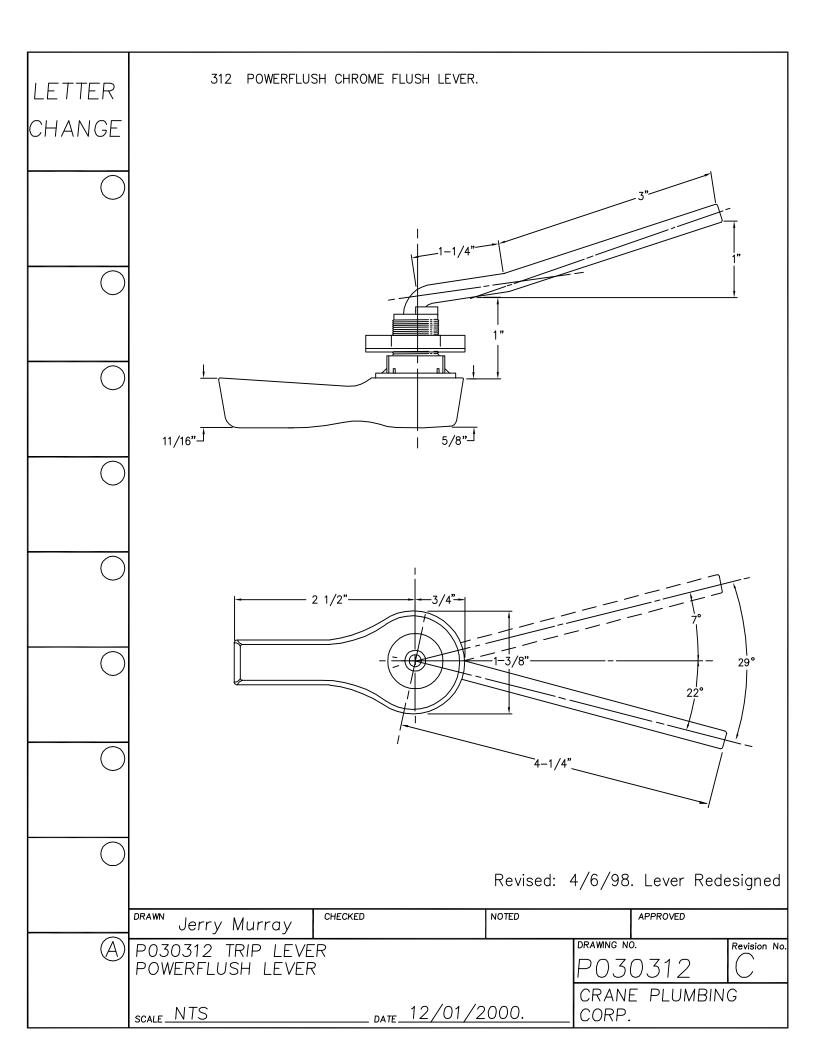

## Replacement Parts Guide

**APRIL 2003** 

LETTER SEAT DISK FOR 241, 246 FLUSH VALVES. MATERIAL IS LATHE CUT SILICONE RUBBER WITH GROUND OUTER CHANGE SURFACE. A.S.T.M. D 2000 3GE507B37612EA14F19 - 1-19/32"-HARDNESS: 50 DUROMETER, ± 5 SHORE TYPE A NOTE 1- WATER IMMERSION TEST - 70 HOURS AT 212° F, VOLUME CHANGE NOT TO EXCEED PLUS 2%. 2- QUALITY CONTROL CHECK: SLIGHT RECORD GROOVE SURFACE FINISH TO INDICATE CORRECT DUROMETER AND KNIFE SHARPNESS. 1/16" COMPONENT: ONE SEAT DISK IS ASSEMBLED ON EACH FLUSH VALVE PRIOR TO SHIPMENT. BEFORE EACH SHIPMENT, SILICAN RUBBER MATERIAL TO BE CERTIFIED IT IS IN CONFORMANCE TO ABOVE MATERIAL SPECIFICATION. MATERIAL IS TO BE HELD ONE WEEK BEFORE LATH CUTTING TO CONDUCT TESTING CHECKED NOTED APPROVED DRAWN Jerry Murray DRAWING NO. Revision No. P030206 RUBBER SEAT DISK P030206 RUBBER SEAT DISK CRANE PLUMBING \_\_\_\_\_ DATE 12/01/2000. SCALE NTS CORP.