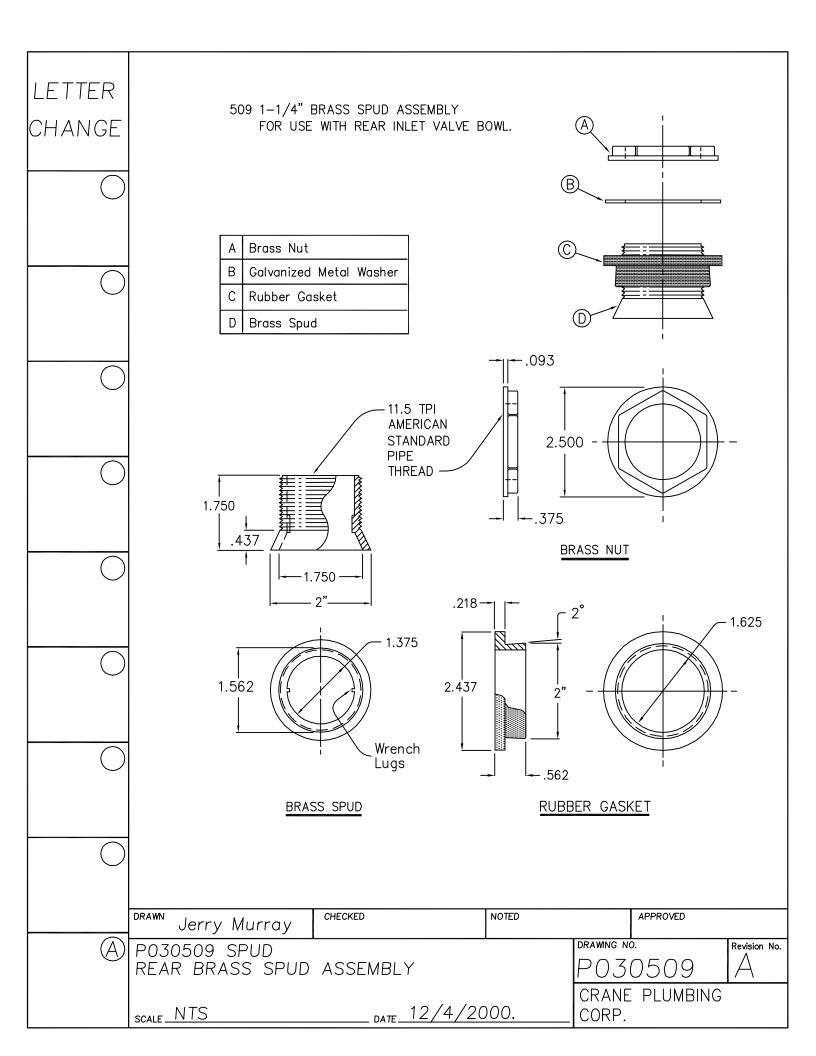

|
|                  |                                       |                                    |
|                  | 5 <sub>8</sub> [16]                   |                                    |
|                  |                                       |                                    |
|                  |                                       |                                    |
|                  | NOTE: .062 DIA. SS WIRE               |                                    |
|                  | DRAWN Jerry Murray CHECKED NOTED      | APPROVED                           |
| $\triangle$      | P030448 3612 3613 SS "S" CLIP LINKAGE | DRAWNG NO. P030448  CRANE PLUMBING |
|                  | scaleDate                             | CORP.                              |