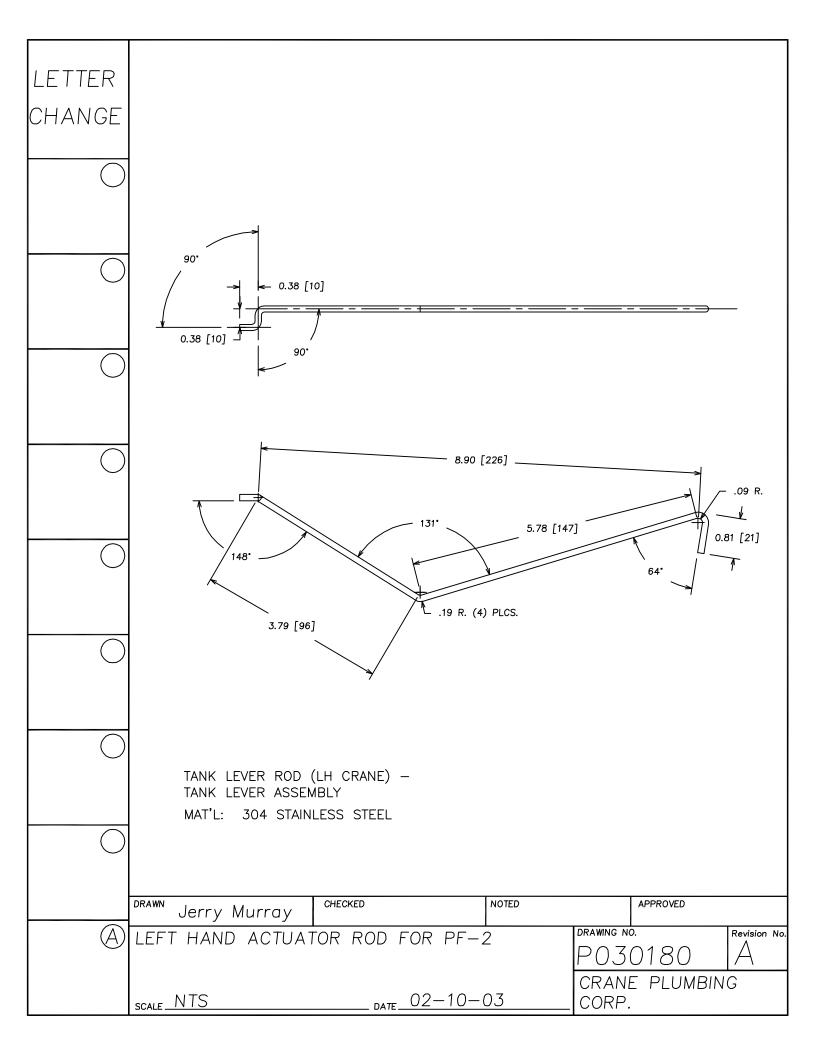

## Replacement Parts Guide



**APRIL 2003** 



















































































































































LETTER SEAT DISK FOR 241, 246 FLUSH VALVES. MATERIAL IS LATHE CUT SILICONE RUBBER WITH GROUND OUTER CHANGE SURFACE. A.S.T.M. D 2000 3GE507B37612EA14F19 - 1-19/32"-HARDNESS: 50 DUROMETER, ± 5 SHORE TYPE A NOTE 1- WATER IMMERSION TEST - 70 HOURS AT 212° F, VOLUME CHANGE NOT TO EXCEED PLUS 2%. 2- QUALITY CONTROL CHECK: SLIGHT RECORD GROOVE SURFACE FINISH TO INDICATE CORRECT DUROMETER AND KNIFE SHARPNESS. 1/16" COMPONENT: ONE SEAT DISK IS ASSEMBLED ON EACH FLUSH VALVE PRIOR TO SHIPMENT. BEFORE EACH SHIPMENT, SILICAN RUBBER MATERIAL TO BE CERTIFIED IT IS IN CONFORMANCE TO ABOVE MATERIAL SPECIFICATION. MATERIAL IS TO BE HELD ONE WEEK BEFORE LATH CUTTING TO CONDUCT TESTING CHECKED NOTED APPROVED DRAWN Jerry Murray DRAWING NO. Revision No. P030206 RUBBER SEAT DISK P030206 RUBBER SEAT DISK CR