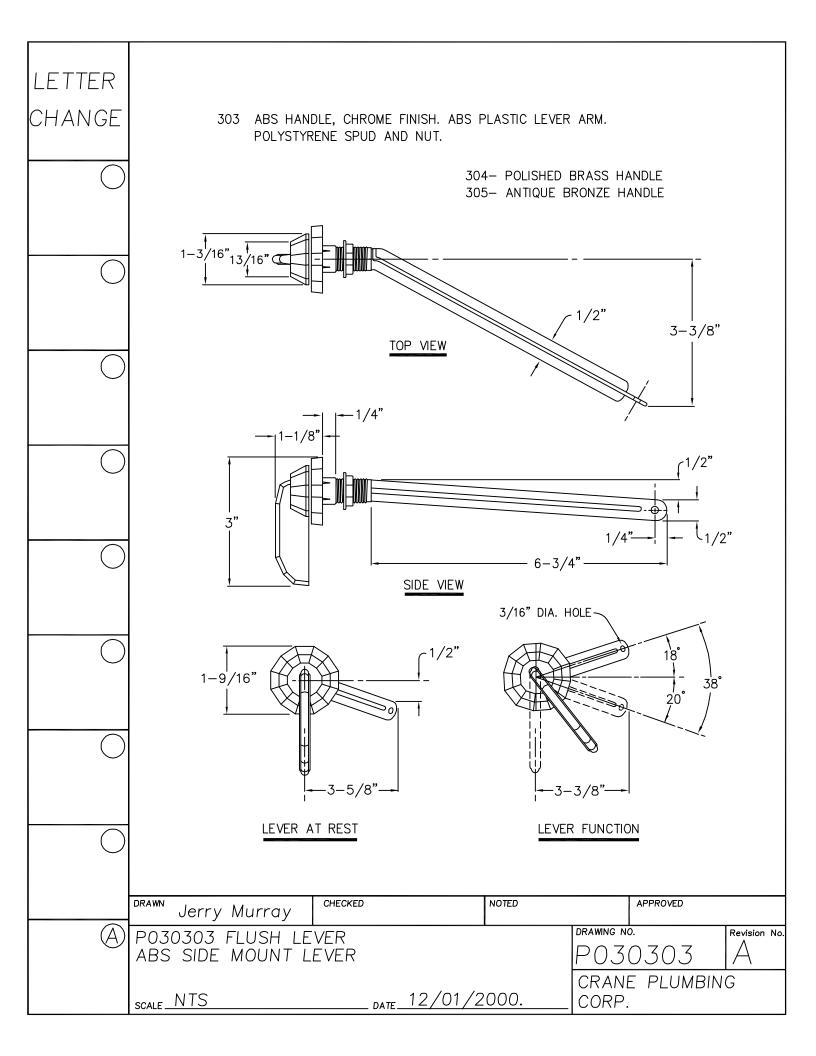

## Replacement Parts Guide

**APRIL 2003** 

LETTER SEAT DISK FOR 241, 246 FLUSH VALVES. MATERIAL IS LATHE CUT SILICONE RUBBER WITH GROUND OUTER CHANGE SURFACE. A.S.T.M. D 2000 3GE507B37612EA14F19 - 1-19/32"-HARDNESS: 50 DUROMETER, ± 5 SHORE TYPE A NOTE 1- WATER IMMERSION TEST - 70 HOURS AT 212° F, VOLUME CHANGE NOT TO EXCEED PLUS 2%. 2- QUALITY CONTROL CHECK: SLIGHT RECORD GROOVE SURFACE FINISH TO INDICATE CORRECT DUROMETER AND KNIFE SHARPNESS. 1/16" COMPONENT: ONE SEAT DISK IS ASSEMBLED ON EACH FLUSH VALVE PRIOR TO SHIPMENT. BEFORE EACH SHIPMENT, SILICAN RUBBER MATERIAL TO BE CERTIFIED IT IS IN CONFORMANCE TO ABOVE MATERIAL SPECIFICATION. MATERIAL IS TO BE HELD ONE WEEK BEFORE LATH CUTTING TO CONDUCT TESTING CHECKED NOTED APPROVED DRAWN Jerry Murray DRAWING NO. Revision No. P030206 RUBBER SEAT DISK P030206 RUBBER SEAT DISK CRANE PLUMBING \_\_\_\_\_ DATE 12/01/2000. SCALE NTS CORP.