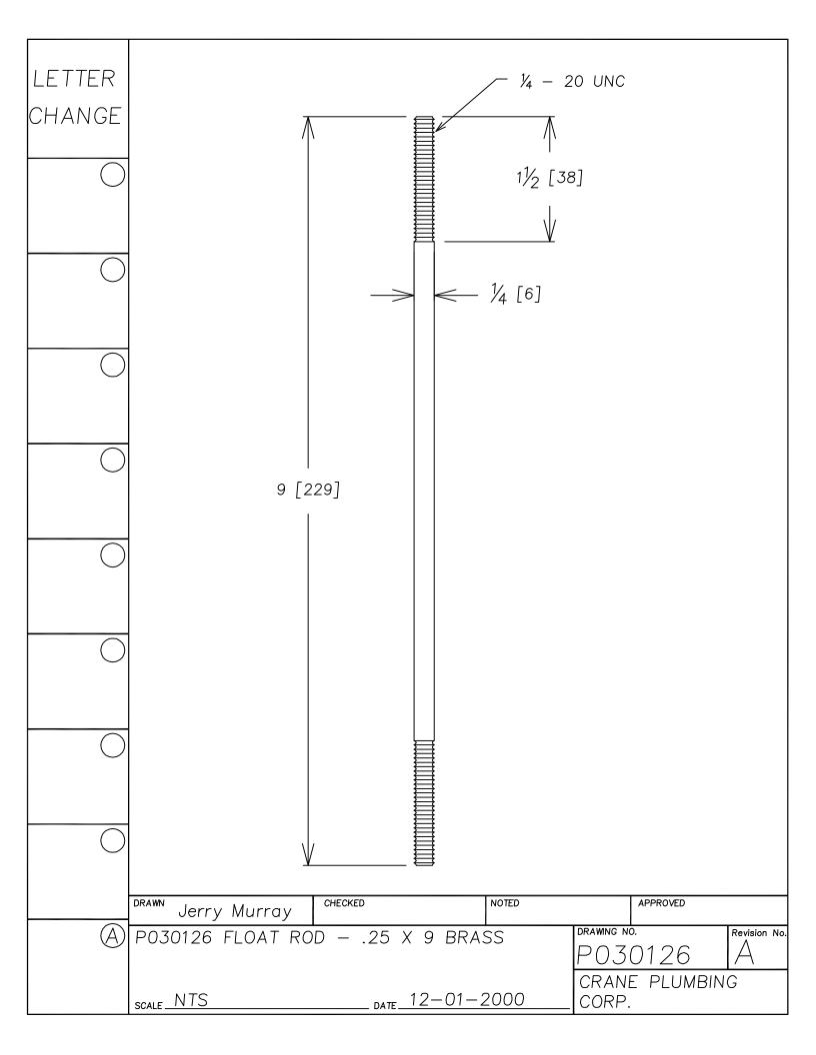

## Replacement Parts Guide



**APRIL 2003** 



















































































































































LETTER SEAT DISK FOR 241, 246 FLUSH VALVES. MATERIAL IS LATHE CUT SILICONE RUBBER WITH GROUND OUTER CHANGE SURFACE. A.S.T.M. D 2000 3GE507B37612EA14F19 - 1-19/32"-HARDNESS: 50 DUROMETER, ± 5 SHORE TYPE A NOTE 1- WATER IMMERSION TEST - 70 HOURS AT 212° F, VOLUME CHANGE NOT TO EXCEED PLUS 2%. 2- QUALITY CONTROL CHECK: SLIGHT RECORD GROOVE SURFACE FINISH TO INDICATE CORRECT DUROMETER AND KNIFE SHARPNESS. 1/16" COMPONENT: ONE SEAT DISK IS ASSEMBLED ON EACH FLUSH VALVE PRIOR TO SHIPMENT. BEFORE EACH SHIPMENT, SILICAN RUBBER MATERIAL TO BE CERTIFIED IT IS IN CONFORMANCE TO ABOVE MATERIAL SPECIFICATION. MATERIAL IS TO BE HELD ONE WEEK BEFORE LATH CUTTING TO CONDUCT TESTING CHECKED NOTED APPROVED DRAWN Jerry Murray DRAWING NO. Revisio