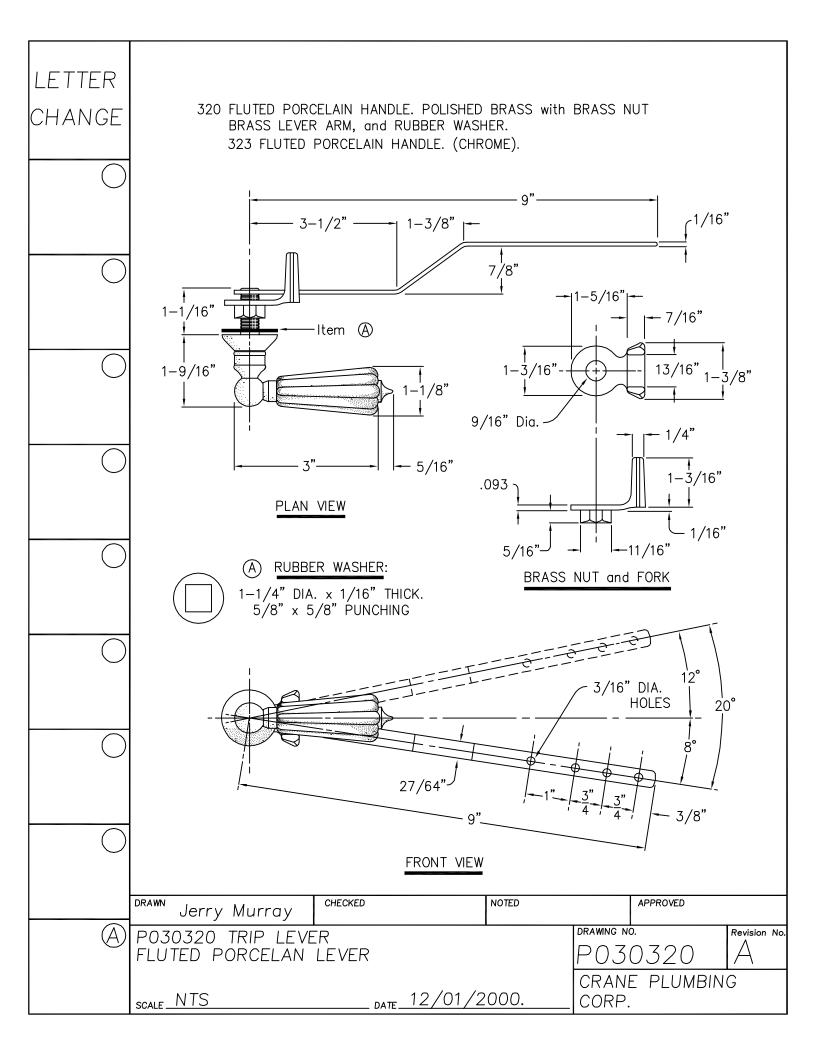

--------------------------------|
|                  |                                                                                     |
|                  |                                                                                     |
|                  | 5/8 [16]                                                                            |
|                  |                                                                                     |
|                  | NOTE: .044 DIA. SS WIRE                                                             |
|                  | DRAMA ARDROVED                                                                      |
| A                | S.S. CLIP FOR P030274 FLUSHVALVE  SCALE  DRAWING NO.  P030277  CRANE PLUMBING CORP. |





















































































| LETTER<br>CHANGE |                    |             |         |                                 |              |
|------------------|--------------------|-------------|---------|---------------------------------|--------------|
|                  | <b>←</b>           | 4½          | [114] — | >                               |              |
|                  |                    |             |         |                                 |              |
|                  |                    |             |         |                                 |              |
|                  |                    |             |         |                                 |              |
|                  |                    |