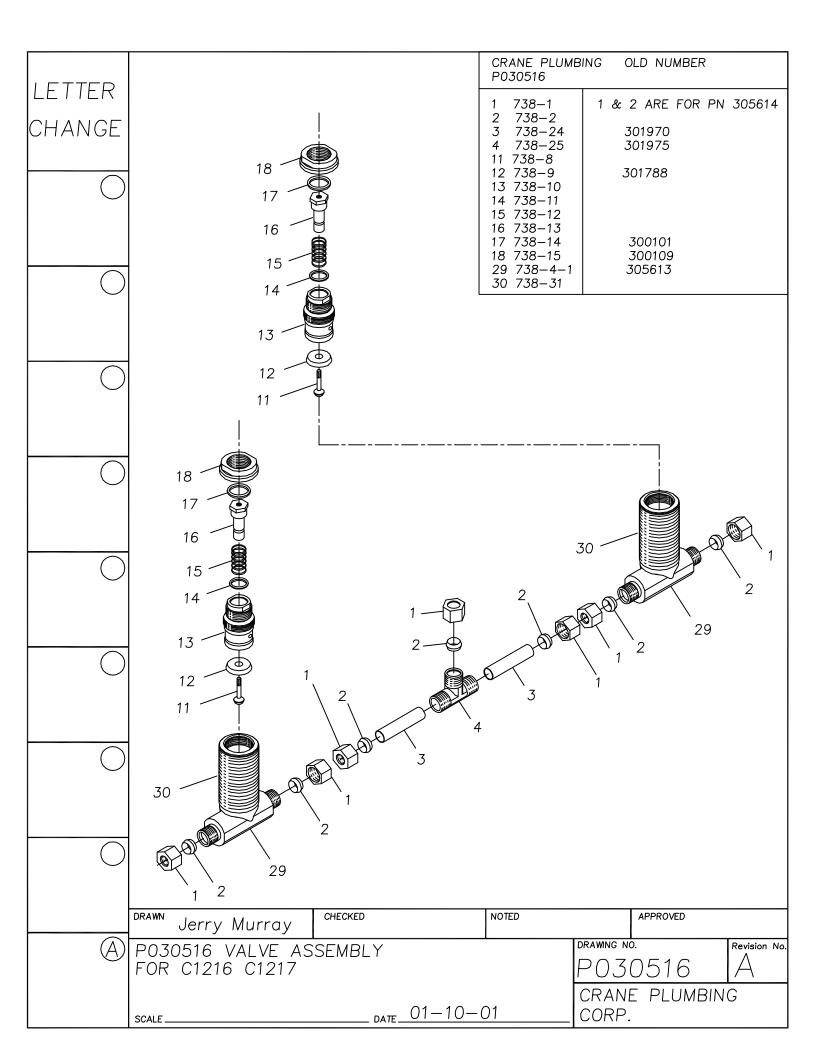

|                                       |                                    |
|                  | 5 <sub>8</sub> [16]                   |                                    |
|                  |                                       |                                    |
|                  |                                       |                                    |
|                  | NOTE: .062 DIA. SS WIRE               |                                    |
|                  | DRAWN Jerry Murray CHECKED NOTED      | APPROVED                           |
| $\triangle$      | P030448 3612 3613 SS "S" CLIP LINKAGE | DRAWNG NO. P030448  CRANE PLUMBING |
|                  | scaleDate                             | CORP.                              |