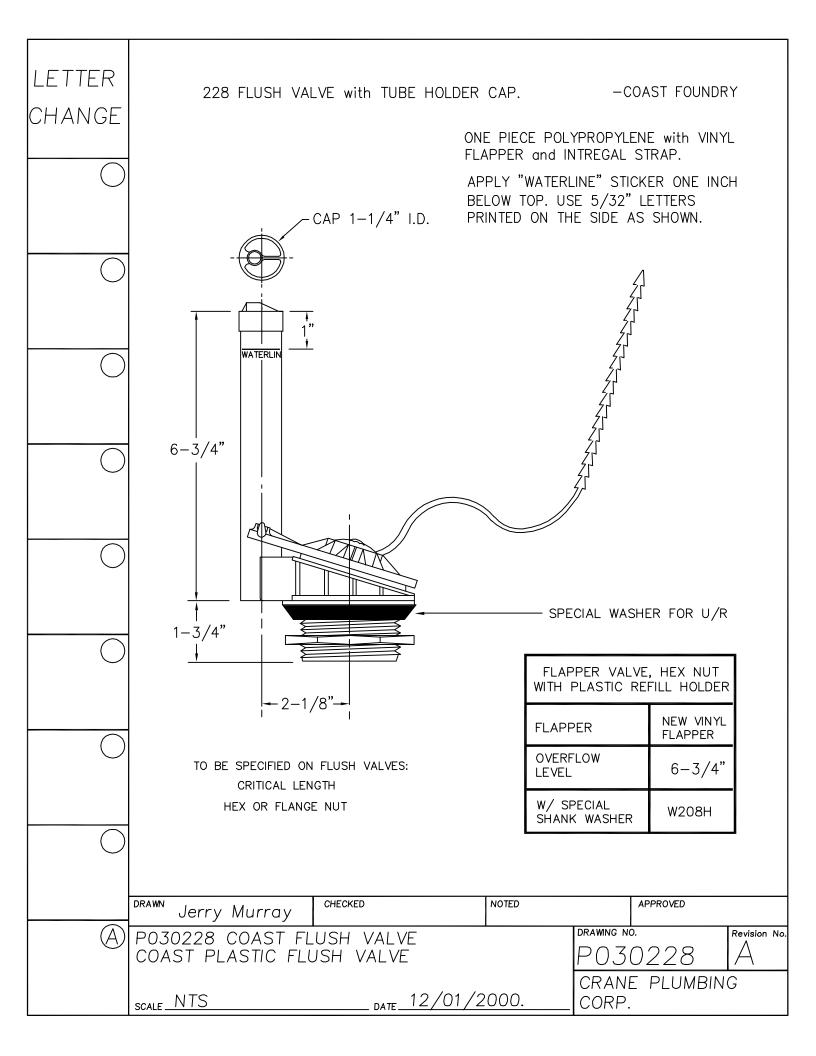

R WITH GROUND OUTER CHANGE SURFACE. A.S.T.M. D 2000 3GE507B37612EA14F19 - 1-19/32"-HARDNESS: 50 DUROMETER, ± 5 SHORE TYPE A NOTE 1- WATER IMMERSION TEST - 70 HOURS AT 212° F, VOLUME CHANGE NOT TO EXCEED PLUS 2%. 2- QUALITY CONTROL CHECK: SLIGHT RECORD GROOVE SURFACE FINISH TO INDICATE CORRECT DUROMETER AND KNIFE SHARPNESS. 1/16" COMPONENT: ONE SEAT DISK IS ASSEMBLED ON EACH FLUSH VALVE PRIOR TO SHIPMENT. BEFORE EACH SHIPMENT, SILICAN RUBBER MATERIAL TO BE CERTIFIED IT IS IN CONFORMANCE TO ABOVE MATERIAL SPECIFICATION. MATERIAL IS TO BE HELD ONE WEEK BEFORE LATH CUTTING TO CONDUCT TESTING CHECKED NOTED APPROVED DRAWN Jerry Murray DRAWING NO. Revision No. P030206 RUBBER SEAT DISK P030206 RUBBER SEAT DISK CRANE PLUMBING \_\_\_\_\_ DATE 12/01/2000. SCALE NTS CORP.







































| LETTER  CHANGE  236 Flush valve with tube holder cap, one piece polypropylene with vinyl flapper, and 22 link square d chain and hookcoast  * note: this item for export to mexico only.  PRINT "WATERLINE" 2-3/4" BELOW TOP.  USE 5/32" LETTERS PRINTED ON 1-1/4" I.D.  THE SIDE AS SHOWN.