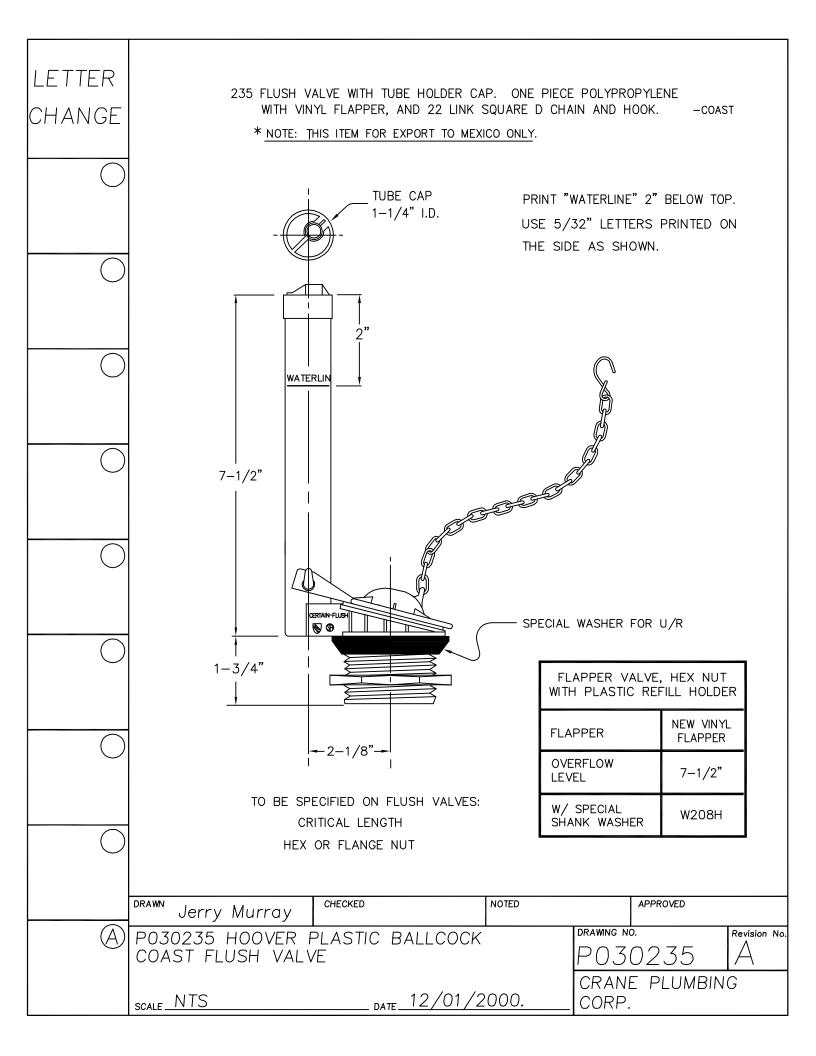

| LETTER  CHANGE  236 Flush valve with tube holder cap, one piece polypropylene with vinyl flapper, and 22 link square d chain and hookcoast  * note: this item for export to mexico only.  PRINT "WATERLINE" 2-3/4" BELOW TOP.  USE 5/32" LETTERS PRINTED ON 1-1/4" I.D.  THE SIDE AS SHOWN.                                                                                                                                                                                                                                                                                                                                                                                                                                                                                                                                                                                                                                                                                                                                                                                                                                                                                                                                                                                                                                                                                                                                                                                                                                                                                                                                                                                                                                                                                                                                                                                                                                                                                                                                                                                                                                    |              |
|--------------------------------------------------------------------------------------------------------------------------------------------------------------------------------------------------------------------------------------------------------------------------------------------------------------------------------------------------------------------------------------------------------------------------------------------------------------------------------------------------------------------------------------------------------------------------------------------------------------------------------------------------------------------------------------------------------------------------------------------------------------------------------------------------------------------------------------------------------------------------------------------------------------------------------------------------------------------------------------------------------------------------------------------------------------------------------------------------------------------------------------------------------------------------------------------------------------------------------------------------------------------------------------------------------------------------------------------------------------------------------------------------------------------------------------------------------------------------------------------------------------------------------------------------------------------------------------------------------------------------------------------------------------------------------------------------------------------------------------------------------------------------------------------------------------------------------------------------------------------------------------------------------------------------------------------------------------------------------------------------------------------------------------------------------------------------------------------------------------------------------|--------------|
| 236 FLUSH VALVE WITH TUBE HOLDER CAP, ONE PIECE POLYPROPYLENE WITH VINYL FLAPPER, AND 22 LINK SQUARE D CHAIN AND HOOKCOAST  * NOTE: THIS ITEM FOR EXPORT TO MEXICO ONLY.  PRINT "WATERLINE" 2-3/4" BELOW TOP.  USE 5/32" LETTERS PRINTED ON                                                                                                                                                                                                                                                                                                                                                                                                                                                                                                                                                                                                                                                                                                                                                                                                                                                                                                                                                                                                                                                                                                                                                                                                                                                                                                                                                                                                                                                                                                                                                                                                                                                                                                                                                                                                                                                                                    |              |
| * NOTE: THIS ITEM FOR EXPORT TO MEXICO ONLY.  PRINT "WATERLINE" 2-3/4" BELOW TOP.  TUBE CAP  WITH VINYL FLAPPER, AND 22 LINK SQUARE D CHAIN AND HOOK. —COAST  * NOTE: THIS ITEM FOR EXPORT TO MEXICO ONLY.  USE 5/32" LETTERS PRINTED ON                                                                                                                                                                                                                                                                                                                                                                                                                                                                                                                                                                                                                                                                                                                                                                                                                                                                                                                                                                                                                                                                                                                                                                                                                                                                                                                                                                                                                                                                                                                                                                                                                                                                                                                                                                                                                                                                                       |              |
| PRINT "WATERLINE" 2-3/4" BELOW TOP.  USE 5/32" LETTERS PRINTED ON                                                                                                                                                                                                                                                                                                                                                                                                                                                                                                                                                                                                                                                                                                                                                                                                                                                                                                                                                                                                                                                                                                                                                                                                                                                                                                                                                                                                                                                                                                                                                                                                                                                                                                                                                                                                                                                                                                                                                                                                                                                              |              |
| USE 5/32" LETTERS PRINTED ON                                                                                                                                                                                                                                                                                                                                                                                                                                                                                                                                                                                                                                                                                                                                                                                                                                                                                                                                                                                                                                                                                                                                                                                                                                                                                                                                                                                                                                                                                                                                                                                                                                                                                                                                                                                                                                                                                                                                                                                                                                                                                                   |              |
| USE 5/32" LETTERS PRINTED ON                                                                                                                                                                                                                                                                                                                                                                                                                                                                                                                                                                                                                                                                                                                                                                                                                                                                                                                                                                                                                                                                                                                                                                                                                                                                                                                                                                                                                                                                                                                                                                                                                                                                                                                                                                                                                                                                                                                                                                                                                                                                                                   |              |
| I — IOBL CAP                                                                                                                                                                                                                                                                                                                                                                                                                                                                                                                                                                                                                                                                                                                                                                                                                                                                                                                                                                                                                                                                                                                                                                                                                                                                                                                                                                                                                                                                                                                                                                                                                                                                                                                                                                                                                                                                                                                                                                                                                                                                                                                   |              |
| 1 1/4 1.0.                                                                                                                                                                                                                                                                                                                                                                                                                                                                                                                                                                                                                                                                                                                                                                                                                                                                                                                                                                                                                                                                                                                                                                                                                                                                                                                                                                                                                                                                                                                                                                                                                                                                                                                                                                                                                                                                                                                                                                                                                                                                                                                     |              |
|                                                                                                                                                                                                                                                                                                                                                                                                                                                                                                                                                                                                                                                                                                                                                                                                                                                                                                                                                                                                                                                                                                                                                                                                                                                                                                                                                                                                                                                                                                                                                                                                                                                                                                                                                                                                                                                                                                                                                                                                                                                                                                                                |              |
|                                                                                                                                                                                                                                                                                                                                                                                                                                                                                                                                                                                                                                                                                                                                                                                                                                                                                                                                                                                                                                                                                                                                                                                                                                                                                                                                                                                                                                                                                                                                                                                                                                                                                                                                                                                                                                                                                                                                                                                                                                                                                                                                |              |
|                                                                                                                                                                                                                                                                                                                                                                                                                                                                                                                                                                                                                                                                                                                                                                                                                                                                                                                                                                                                                                                                                                                                                                                                                                                                                                                                                                                                                                                                                                                                                                                                                                                                                                                                                                                                                                                                                                                                                                                                                                                                                                                                |              |
|                                                                                                                                                                                                                                                                                                                                                                                                                                                                                                                                                                                                                                                                                                                                                                                                                                                                                                                                                                                                                                                                                                                                                                                                                                                                                                                                                                                                                                                                                                                                                                                                                                                                                                                                                                                                                                                                                                                                                                                                                                                                                                                                |              |
|                                                                                                                                                                                                                                                                                                                                                                                                                                                                                                                                                                                                                                                                                                                                                                                                                                                                                                                                                                                                                                                                                                                                                                                                                                                                                                                                                                                                                                                                                                                                                                                                                                                                                                                                                                                                                                                                                                                                                                                                                                                                                                                                |              |
| WATERLIN WATERLIN                                                                                                                                                                                                                                                                                                                                                                                                                                                                                                                                                                                                                                                                                                                                                                                                                                                                                                                                                                                                                                                                                                                                                                                                                                                                                                                                                                                                                                                                                                                                                                                                                                                                                                                                                                                                                                                                                                                                                                                                                                                                                                              |              |
| WATERLING TO THE PARTY OF THE P |              |
|                                                                                                                                                                                                                                                                                                                                                                                                                                                                                                                                                                                                                                                                                                                                                                                                                                                                                                                                                                                                                                                                                                                                                                                                                                                                                                                                                                                                                                                                                                                                                                                                                                                                                                                                                                                                                                                                                                                                                                                                                                                                                                                                |              |
| 7-1/2"                                                                                                                                                                                                                                                                                                                                                                                                                                                                                                                                                                                                                                                                                                                                                                                                                                                                                                                                                                                                                                                                                                                                                                                                                                                                                                                                                                                                                                                                                                                                                                                                                                                                                                                                                                                                                                                                                                                                                                                                                                                                                                                         |              |
|                                                                                                                                                                                                                                                                                                                                                                                                                                                                                                                                                                                                                                                                                                                                                                                                                                                                                                                                                                                                                                                                                                                                                                                                                                                                                                                                                                                                                                                                                                                                                                                                                                                                                                                                                                                                                                                                                                                                                                                                                                                                                                                                |              |
|                                                                                                                                                                                                                                                                                                                                                                                                                                                                                                                                                                                                                                                                                                                                                                                                                                                                                                                                                                                                                                                                                                                                                                                                                                                                                                                                                                                                                                                                                                                                                                                                                                                                                                                                                                                                                                                                                                                                                                                                                                                                                                                                |              |
|                                                                                                                                                                                                                                                                                                                                                                                                                                                                                                                                                                                                                                                                                                                                                                                                                                                                                                                                                                                                                                                                                                                                                                                                                                                                                                                                                                                                                                                                                                                                                                                                                                                                                                                                                                                                                                                                                                                                                                                                                                                                                                                                |              |
| SPECIAL WASHER FOR U/R                                                                                                                                                                                                                                                                                                                                                                                                                                                                                                                                                                                                                                                                                                                                                                                                                                                                                                                                                                                                                                                                                                                                                                                                                                                                                                                                                                                                                                                                                                                                                                                                                                                                                                                                                                                                                                                                                                                                                                                                                                                                                                         |              |
| 1-3/4"                                                                                                                                                                                                                                                                                                                                                                                                                                                                                                                                                                                                                                                                                                                                                                                                                                                                                                                                                                                                                                                                                                                                                                                                                                                                                                                                                                                                                                                                                                                                                                                                                                                                                                                                                                                                                                                                                                                                                                                                                                                                                                                         |              |
| FLAPPER VALVE, HEX NUT WITH PLASTIC REFILL HOLDER                                                                                                                                                                                                                                                                                                                                                                                                                                                                                                                                                                                                                                                                                                                                                                                                                                                                                                                                                                                                                                                                                                                                                                                                                                                                                                                                                                                                                                                                                                                                                                                                                                                                                                                                                                                                                                                                                                                                                                                                                                                                              |              |
| FLAPPER FLAPPER                                                                                                                                                                                                                                                                                                                                                                                                                                                                                                                                                                                                                                                                                                                                                                                                                                                                                                                                                                                                                                                                                                                                                                                                                                                                                                                                                                                                                                                                                                                                                                                                                                                                                                                                                                                                                                                                                                                                                                                                                                                                                                                |              |
| 2-1/8" OVERFLOW                                                                                                                                                                                                                                                                                                                                                                                                                                                                                                                                                                                                                                                                                                                                                                                                                                                                                                                                                                                                                                                                                                                                                                                                                                                                                                                                                                                                                                                                                                                                                                                                                                                                                                                                                                                                                                                                                                                                                                                                                                                                                                                |              |
| LEVEL 7-1/2"                                                                                                                                                                                                                                                                                                                                                                                                                                                                                                                                                                                                                                                                                                                                                                                                                                                                                                                                                                                                                                                                                                                                                                                                                                                                                                                                                                                                                                                                                                                                                                                                                                                                                                                                                                                                                                                                                                                                                                                                                                                                                                                   |              |
| TO BE SPECIFIED ON FLUSH VALVES:  CRITICAL LENGTH  W/ SPECIAL SHANK WASHER  W208H                                                                                                                                                                                                                                                                                                                                                                                                                                                                                                                                                                                                                                                                                                                                                                                                                                                                                                                                                                                                                                                                                                                                                                                                                                                                                                                                                                                                                                                                                                                                                                                                                                                                                                                                                                                                                                                                                                                                                                                                                                              |              |
| HEX OR FLANGE NUT                                                                                                                                                                                                                                                                                                                                                                                                                                                                                                                                                                                                                                                                                                                                                                                                                                                                                                                                                                                                                                                                                                                                                                                                                                                                                                                                                                                                                                                                                                                                                                                                                                                                                                                                                                                                                                                                                                                                                                                                                                                                                                              |              |
|                                                                                                                                                                                                                                                                                                                                                                                                                                                                                                                                                                                                                                                                                                                                                                                                                                                                                                                                                                                                                                                                                                                                                                                                                                                                                                                                                                                                                                                                                                                                                                                                                                                                                                                                                                                                                                                                                                                                                                                                                                                                                                                                |              |
| DRAWN Jerry Murray CHECKED NOTED APPROVED                                                                                                                                                                                                                                                                                                                                                                                                                                                                                                                                                                                                                                                                                                                                                                                                                                                                                                                                                                                                                                                                                                                                                                                                                                                                                                                                                                                                                                                                                                                                                                                                                                                                                                                                                                                                                                                                                                                                                                                                                                                                                      |              |
| A) P030236 COAST FLUSH VALVE   DRAWING NO.                                                                                                                                                                                                                                                                                                                                                                                                                                                                                                                                                                                                                                                                                                                                                                                                                                                                                                                                                                                                                                                                                                                                                                                                                                                                                                                                                                                                                                                                                                                                                                                                                                                                                                                                                                                                                                                                                                                                                                                                                                                                                     | Revision No. |
| COAST FLUSH VALVE P030236 CRANE PLUMBING                                                                                                                                                                                                                                                                                                                                                                                                                                                                                                                                                                                                                                                                                                                                                                                                                                                                                                                                                                                                                                                                                                                                                                                                                                                                                                                                                                                                                                                                                                                                                                                                                                                                                                                                                                                                                                                                                                                                                                                                                                                                                       |              |
| SCALE NTS  DATE 12/01/2000. CRANE PLUMBING CORP.                                                                                                                                                                                                                                                                                                                                                                                                                                                                                                                                                                                                                                                                                                                                                                                                                                                                                                                                                                                                                                                                                                                                                                                                                                                                                                                                                                                                                                                                                                                                                                                                                                                                                                                                                                                                                                                                                                                                                                                                                                                                               | G            |