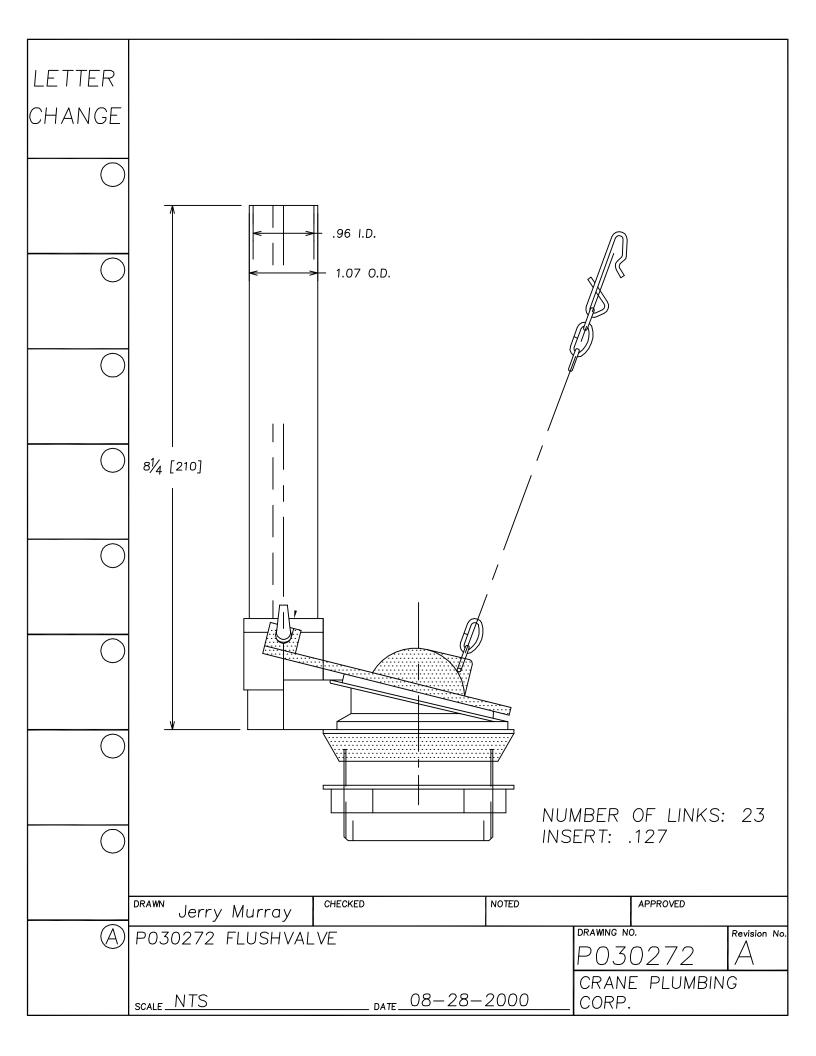

## Replacement Parts Guide

**APRIL 2003** 

LETTER SEAT DISK FOR 241, 246 FLUSH VALVES. MATERIAL IS LATHE CUT SILICONE RUBBER WITH GROUND OUTER CHANGE SURFACE. A.S.T.M. D 2000 3GE507B37612EA14F19 - 1-19/32"-HARDNESS: 50 DUROMETER, ± 5 SHORE TYPE A NOTE 1- WATER IMMERSION TEST - 70 HOURS AT 212° F, VOLUME CHANGE NOT TO EXCEED PLUS 2%. 2- QUALITY CONTROL CHECK: SLIGHT RECORD GROOVE SURFACE FINISH TO INDICATE CORRECT DUROMETER AND KNIFE SHARPNESS. 1/16" COMPONENT: ONE SEAT DISK IS ASSEMBLED ON EACH FLUSH VALVE PRIOR TO SHIPMENT. BEFORE EACH SHIPMENT, SILICAN RUBBER MATERIAL TO BE CERTIFIED IT IS IN CONFORMANCE TO ABOVE MATERIAL SPECIFICATION. MATERIAL IS TO BE HELD ONE WEEK BEFORE LATH CUTTING TO CONDUCT TESTING CHECKED NOTED APPROVED DRAWN Jerry Murray DRAWING NO. Revision No. P030206 RUBBER SEAT DISK P030206 RUBBER SEAT DISK CRANE PLUMBING \_\_\_\_\_ DATE 12/01/2000. SCALE NTS CORP.