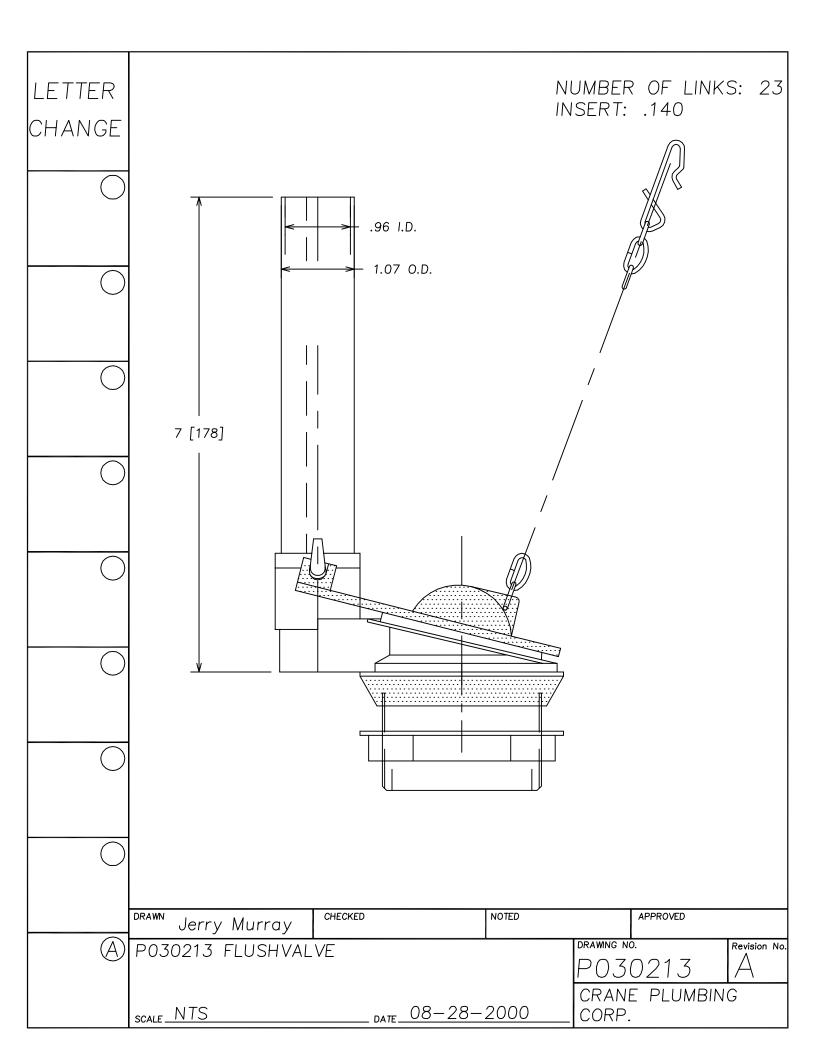

CUT SILICONE RUBBER WITH GROUND OUTER CHANGE SURFACE. A.S.T.M. D 2000 3GE507B37612EA14F19 - 1-19/32"-HARDNESS: 50 DUROMETER, ± 5 SHORE TYPE A NOTE 1- WATER IMMERSION TEST - 70 HOURS AT 212° F, VOLUME CHANGE NOT TO EXCEED PLUS 2%. 2- QUALITY CONTROL CHECK: SLIGHT RECORD GROOVE SURFACE FINISH TO INDICATE CORRECT DUROMETER AND KNIFE SHARPNESS. 1/16" COMPONENT: ONE SEAT DISK IS ASSEMBLED ON EACH FLUSH VALVE PRIOR TO SHIPMENT. BEFORE EACH SHIPMENT, SILICAN RUBBER MATERIAL TO BE CERTIFIED IT IS IN CONFORMANCE TO ABOVE MATERIAL SPECIFICATION. MATERIAL IS TO BE HELD ONE WEEK BEFORE LATH CUTTING TO CONDUCT TESTING CHECKED NOTED APPROVED DRAWN Jerry Murray DRAWING NO. Revision No. P030206 RUBBER SEAT DISK P030206 RUBBER SEAT DISK CRANE PLUMBING \_\_\_\_\_ DATE 12/01/2000. SCALE NTS CORP.







































| LETTER  CHANGE  236 Flush valve with tube holder cap, one piece polypropylene with vinyl flapper, and 22 link square d chain and hookcoast  * note: this item for export to mexico only.  PRINT "WATERLINE" 2-3/4" BELOW TOP.  USE 5/32" LETTERS PRINTED ON 1-1/4" I.D.  THE SIDE AS SHOWN.