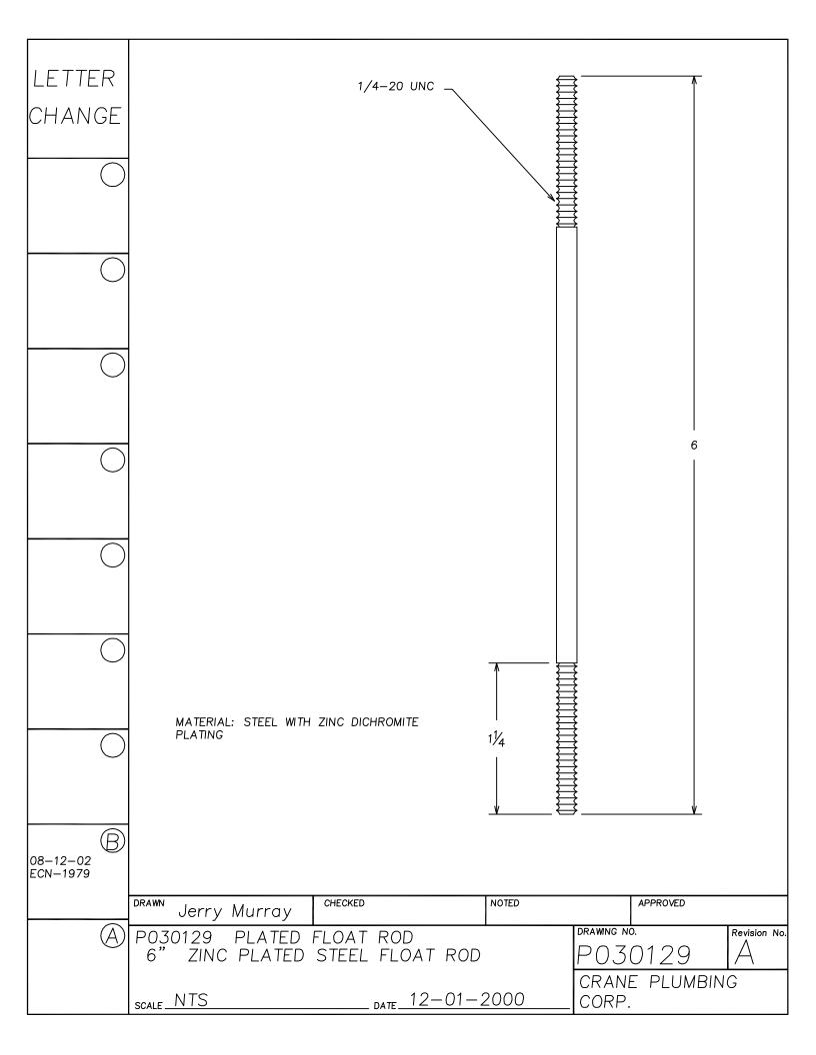

## Replacement Parts Guide

**APRIL 2003** 

LETTER SEAT DISK FOR 241, 246 FLUSH VALVES. MATERIAL IS LATHE CUT SILICONE RUBBER WITH GROUND OUTER CHANGE SURFACE. A.S.T.M. D 2000 3GE507B37612EA14F19 - 1-19/32"-HARDNESS: 50 DUROMETER, ± 5 SHORE TYPE A NOTE 1- WATER IMMERSION TEST - 70 HOURS AT 212° F, VOLUME CHANGE NOT TO EXCEED PLUS 2%. 2- QUALITY CONTROL CHECK: SLIGHT RECORD GROOVE SURFACE FINISH TO INDICATE CORRECT DUROMETER AND KNIFE SHARPNESS. 1/16" COMPONENT: ONE SEAT DISK IS ASSEMBLED ON EACH FLUSH VALVE PRIOR TO SHIPMENT. BEFORE EACH SHIPMENT, SILICAN RUBBER MATERIAL TO BE CERTIFIED IT IS IN CONFORMANCE TO ABOVE MATERIAL SPECIFICATION. MATERIAL IS TO BE HELD ONE WEEK BEFORE LATH CUTTING TO CONDUCT TESTING CHECKED NOTED APPROVED DRAWN Jerry Murray DRAWING NO. Revision No. P030206 RUBBER SEAT DISK P030206 RUBBER SEAT DISK CRANE PLUMBING \_\_\_\_\_ DATE 12/01/2000. SCALE NTS CORP.