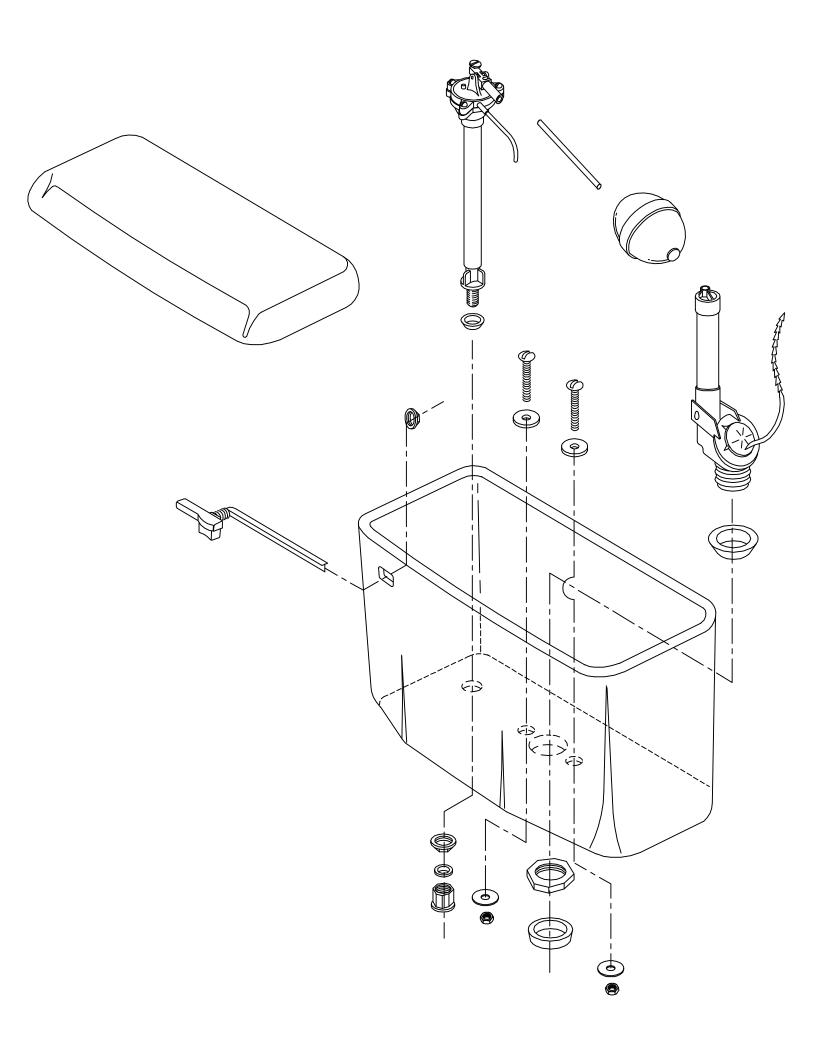

## Replacement Parts Guide

**APRIL 2003** 

LETTER SEAT DISK FOR 241, 246 FLUSH VALVES. MATERIAL IS LATHE CUT SILICONE RUBBER WITH GROUND OUTER CHANGE SURFACE. A.S.T.M. D 2000 3GE507B37612EA14F19 - 1-19/32"-HARDNESS: 50 DUROMETER, ± 5 SHORE TYPE A NOTE 1- WATER IMMERSION TEST - 70 HOURS AT 212° F, VOLUME CHANGE NOT TO EXCEED PLUS 2%. 2- QUALITY CONTROL CHECK: SLIGHT RECORD GROOVE SURFACE FINISH TO INDICATE CORRECT DUROMETER AND KNIFE SHARPNESS. 1/16" COMPONENT: ONE SEAT DISK IS ASSEMBLED ON EACH FLUSH VALVE PRIOR TO SHIPMENT. BEFORE EACH SHIPMENT, SILICAN RUBBER MATERIAL TO BE CERTIFIED IT IS IN CONFORMANCE TO ABOVE MATERIAL SPECIFICATION. MATERIAL IS TO BE HELD ONE WEEK BEFORE LATH CUTTING TO CONDUCT TESTING CHECKED NOTED APPROVED DRAWN Jerry Murray DRAWING NO. Revision No. P030206 RUBBER SEAT DISK P030206 RUBBER SEAT DISK CRANE PLUMBING \_\_\_\_\_ DATE 12/01/2000. SCALE NTS CORP.