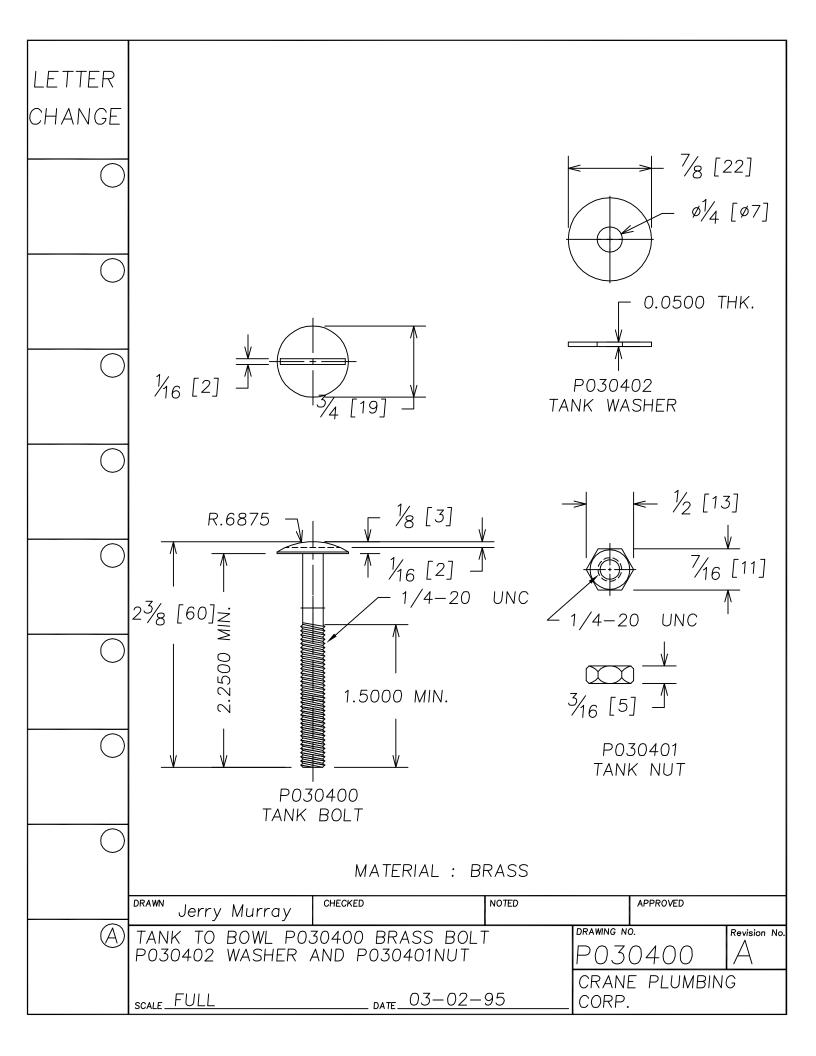

|                                                                                     |
|                  |                                                                                     |
|                  | 5/8 [16]                                                                            |
|                  |                                                                                     |
|                  | NOTE: .044 DIA. SS WIRE                                                             |
|                  | DRAMA ARDROVED                                                                      |
| A                | S.S. CLIP FOR P030274 FLUSHVALVE  SCALE  DRAWING NO.  P030277  CRANE PLUMBING CORP. |





















































































| LETTER<br>CHANGE |                    |             |         |                                 |              |
|------------------|--------------------|-------------|---------|---------------------------------|--------------|
|                  | <b>←</b>           | 4½          | [114] — | >                               |              |
|                  |                    |             |         |                                 |              |
|                  |                    |             |         |                                 |              |
|                  |                    |             |         |                                 |              |
|                  |                    |             |         |