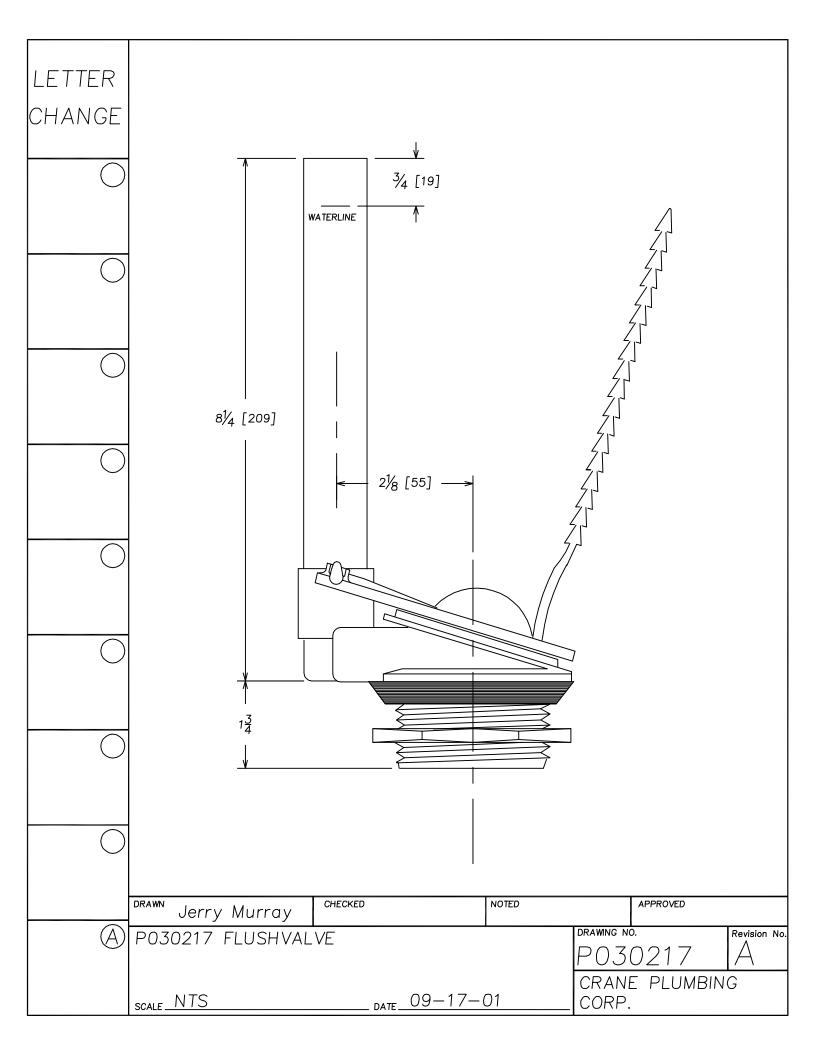

## Replacement Parts Guide

**APRIL 2003** 

LETTER SEAT DISK FOR 241, 246 FLUSH VALVES. MATERIAL IS LATHE CUT SILICONE RUBBER WITH GROUND OUTER CHANGE SURFACE. A.S.T.M. D 2000 3GE507B37612EA14F19 - 1-19/32"-HARDNESS: 50 DUROMETER, ± 5 SHORE TYPE A NOTE 1- WATER IMMERSION TEST - 70 HOURS AT 212° F, VOLUME CHANGE NOT TO EXCEED PLUS 2%. 2- QUALITY CONTROL CHECK: SLIGHT RECORD GROOVE SURFACE FINISH TO INDICATE CORRECT DUROMETER AND KNIFE SHARPNESS. 1/16" COMPONENT: ONE SEAT DISK IS ASSEMBLED ON EACH FLUSH VALVE PRIOR TO SHIPMENT. BEFORE EACH SHIPMENT, SILICAN RUBBER MATERIAL TO BE CERTIFIED IT IS IN CONFORMANCE TO ABOVE MATERIAL SPECIFICATION. MATERIAL IS TO BE HELD ONE WEEK BEFORE LATH CUTTING TO CONDUCT TESTING CHECKED NOTED APPROVED DRAWN Jerry Murray DRAWING NO. Revision No. P030206 RUBBER SEAT DISK P030206 RUBBER SEAT DISK CRANE PLUMBING \_\_\_\_\_ DATE 12/01/2000. SCALE NTS CORP.