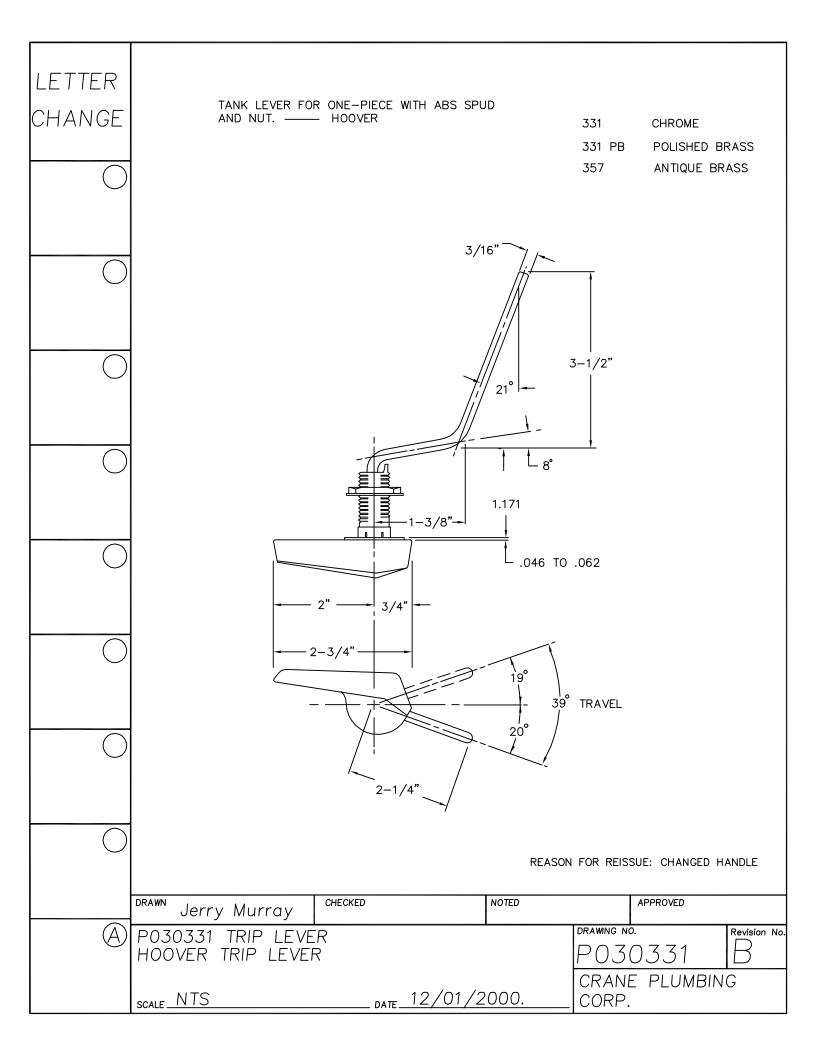

## Replacement Parts Guide

**APRIL 2003** 

LETTER SEAT DISK FOR 241, 246 FLUSH VALVES. MATERIAL IS LATHE CUT SILICONE RUBBER WITH GROUND OUTER CHANGE SURFACE. A.S.T.M. D 2000 3GE507B37612EA14F19 - 1-19/32"-HARDNESS: 50 DUROMETER, ± 5 SHORE TYPE A NOTE 1- WATER IMMERSION TEST - 70 HOURS AT 212° F, VOLUME CHANGE NOT TO EXCEED PLUS 2%. 2- QUALITY CONTROL CHECK: SLIGHT RECORD GROOVE SURFACE FINISH TO INDICATE CORRECT DUROMETER AND KNIFE SHARPNESS. 1/16" COMPONENT: ONE SEAT DISK IS ASSEMBLED ON EACH FLUSH VALVE PRIOR TO SHIPMENT. BEFORE EACH SHIPMENT, SILICAN RUBBER MATERIAL TO BE CERTIFIED IT IS IN CONFORMANCE TO ABOVE MATERIAL SPECIFICATION. MATERIAL IS TO BE HELD ONE WEEK BEFORE LATH CUTTING TO CONDUCT TESTING CHECKED NOTED APPROVED DRAWN Jerry Murray DRAWING NO. Revision No. P030206 RUBBER SEAT DISK P030206 RUBBER SEAT DISK CRANE PLUMBING \_\_\_\_\_ DATE 12/01/2000. SCALE NTS CORP.