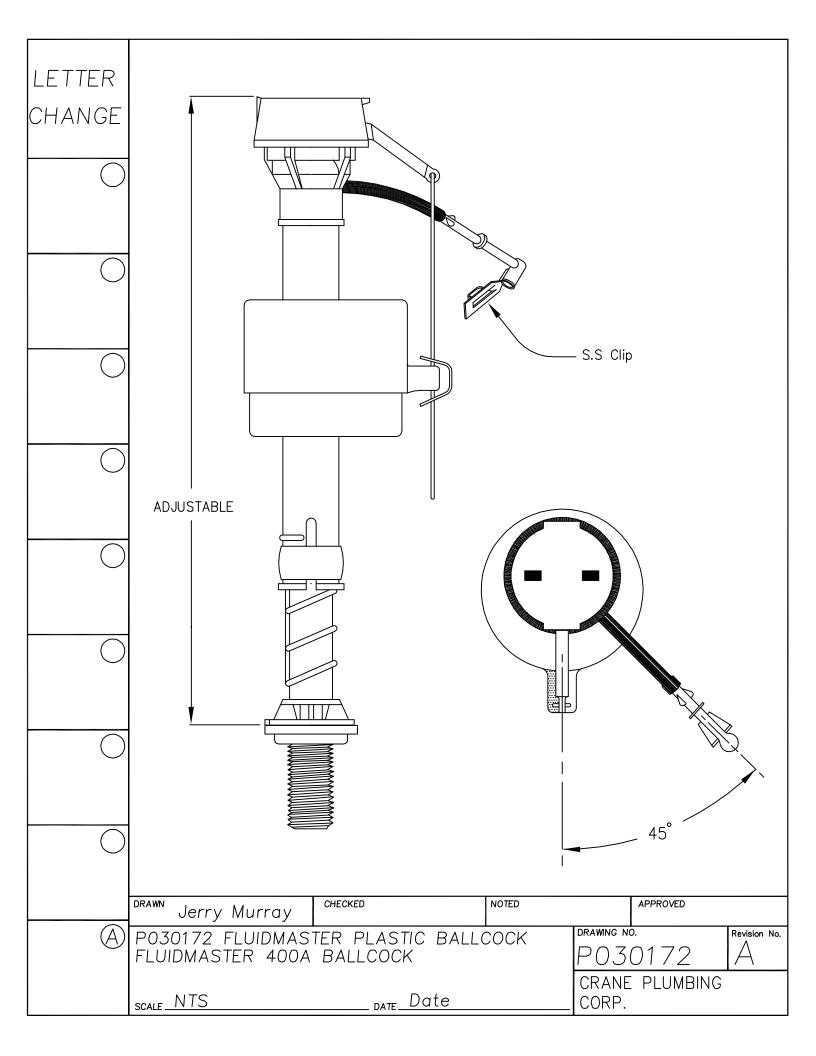

## Replacement Parts Guide

**APRIL 2003** 

LETTER SEAT DISK FOR 241, 246 FLUSH VALVES. MATERIAL IS LATHE CUT SILICONE RUBBER WITH GROUND OUTER CHANGE SURFACE. A.S.T.M. D 2000 3GE507B37612EA14F19 - 1-19/32"-HARDNESS: 50 DUROMETER, ± 5 SHORE TYPE A NOTE 1- WATER IMMERSION TEST - 70 HOURS AT 212° F, VOLUME CHANGE NOT TO EXCEED PLUS 2%. 2- QUALITY CONTROL CHECK: SLIGHT RECORD GROOVE SURFACE FINISH TO INDICATE CORRECT DUROMETER AND KNIFE SHARPNESS. 1/16" COMPONENT: ONE SEAT DISK IS ASSEMBLED ON EACH FLUSH VALVE PRIOR TO SHIPMENT. BEFORE EACH SHIPMENT, SILICAN RUBBER MATERIAL TO BE CERTIFIED IT IS IN CONFORMANCE TO ABOVE MATERIAL SPECIFICATION. MATERIAL IS TO BE HELD ONE WEEK BEFORE LATH CUTTING TO CONDUCT TESTING CHECKED NOTED APPROVED DRAWN Jerry Murray DRAWING NO. Revision No. P030206 RUBBER SEAT DISK P030206 RUBBER SEAT DISK CRANE PLUMBING \_\_\_\_\_ DATE 12/01/2000. SCALE NTS CORP.