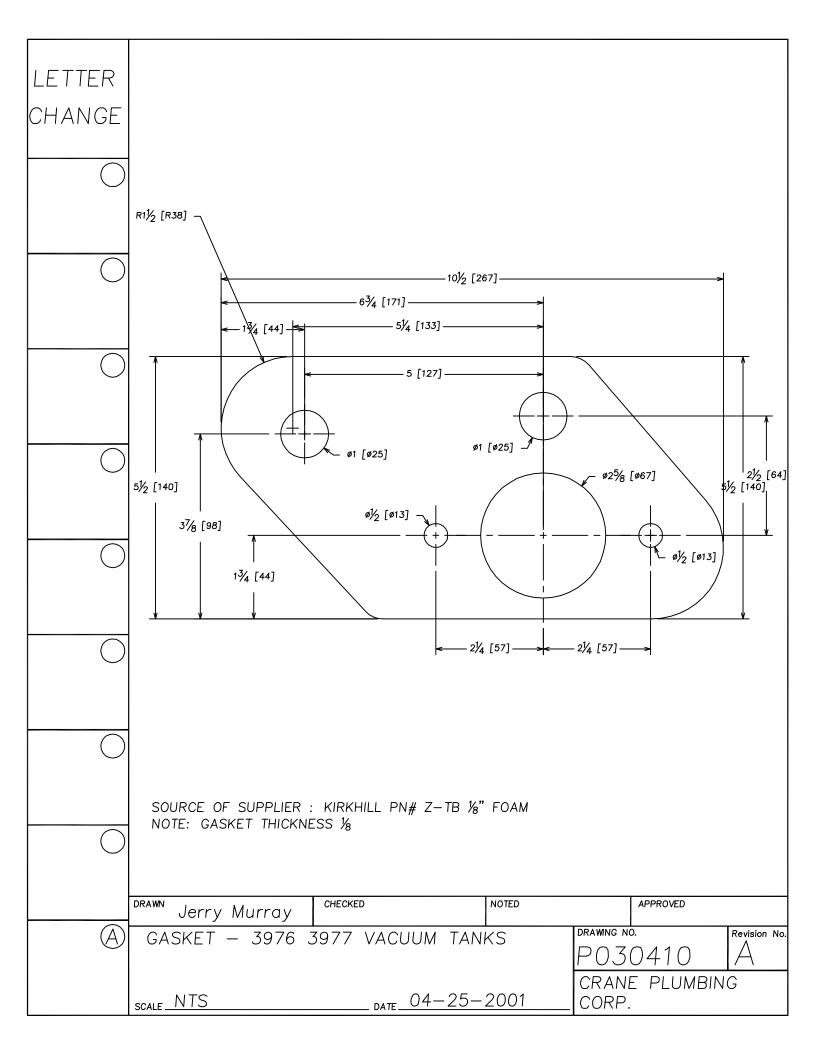

## Replacement Parts Guide

**APRIL 2003** 

LETTER SEAT DISK FOR 241, 246 FLUSH VALVES. MATERIAL IS LATHE CUT SILICONE RUBBER WITH GROUND OUTER CHANGE SURFACE. A.S.T.M. D 2000 3GE507B37612EA14F19 - 1-19/32"-HARDNESS: 50 DUROMETER, ± 5 SHORE TYPE A NOTE 1- WATER IMMERSION TEST - 70 HOURS AT 212° F, VOLUME CHANGE NOT TO EXCEED PLUS 2%. 2- QUALITY CONTROL CHECK: SLIGHT RECORD GROOVE SURFACE FINISH TO INDICATE CORRECT DUROMETER AND KNIFE SHARPNESS. 1/16" COMPONENT: ONE SEAT DISK IS ASSEMBLED ON EACH FLUSH VALVE PRIOR TO SHIPMENT. BEFORE EACH SHIPMENT, SILICAN RUBBER MATERIAL TO BE CERTIFIED IT IS IN CONFORMANCE TO ABOVE MATERIAL SPECIFICATION. MATERIAL IS TO BE HELD ONE WEEK BEFORE LATH CUTTING TO CONDUCT TESTING CHECKED NOTED APPROVED DRAWN Jerry Murray DRAWING NO. Revision No. P030206 RUBBER SEAT DISK P030206 RUBBER SEAT DISK CRANE PLUMBING \_\_\_\_\_ DATE 12/01/2000. SCALE NTS CORP.