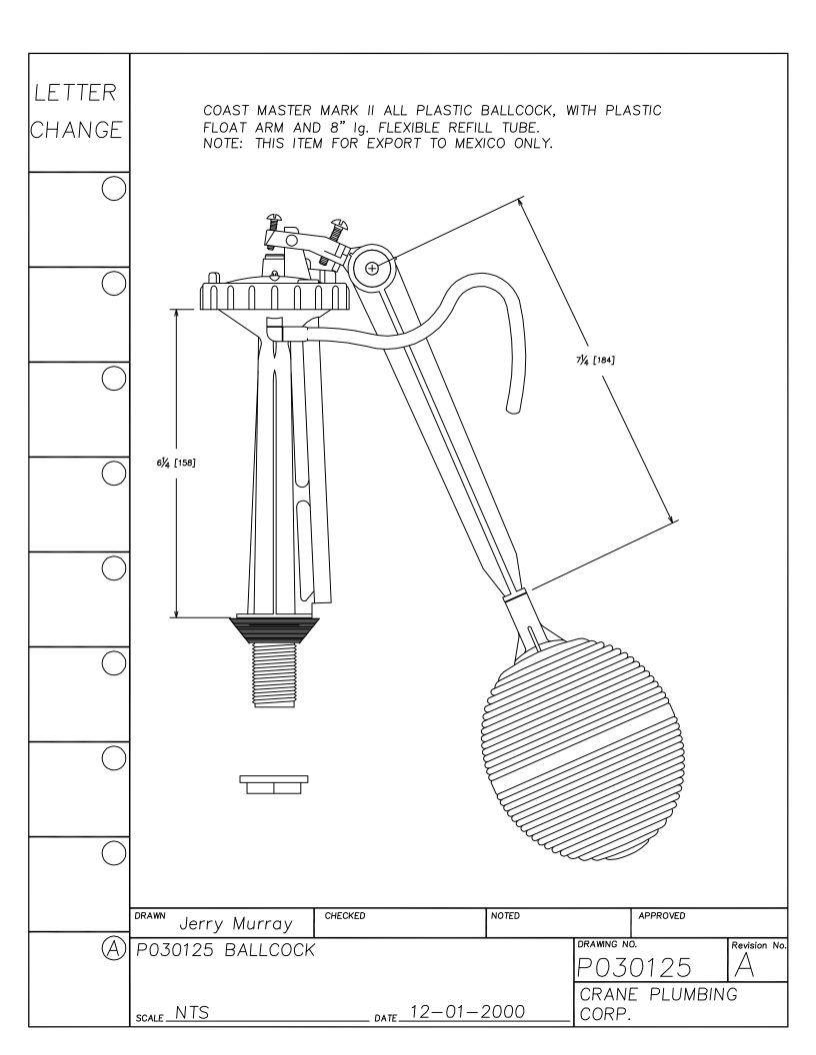

## Replacement Parts Guide



**APRIL 2003** 



















































































































































LETTER SEAT DISK FOR 241, 246 FLUSH VALVES. MATERIAL IS LATHE CUT SILICONE RUBBER WITH GROUND OUTER CHANGE SURFACE. A.S.T.M. D 2000 3GE507B37612EA14F19 - 1-19/32"-HARDNESS: 50 DUROMETER, ± 5 SHORE TYPE A NOTE 1- WATER IMMERSION TEST - 70 HOURS AT 212° F, VOLUME CHANGE NOT TO EXCEED PLUS 2%. 2- QUALITY CONTROL CHECK: SLIGHT RECORD GROOVE SURFACE FINISH TO INDICATE CORRECT DUROMETER AND KNIFE SHARPNESS. 1/16" COMPONENT: ONE SEAT DISK IS ASSEMBLED ON EACH FLUSH VALVE PRIOR TO SHIPMENT. BEFORE EACH SHIPMENT, SILICAN RUBBER MATERIAL TO BE CERTIFIED IT IS IN CONFORMANCE TO ABOVE MATERIAL SPECIFICATION. MATERIAL IS TO BE HELD ONE WEEK BEFORE LATH CUTTING TO CONDUCT TESTING CHECKED NOTED APPROVED DRAWN Jerry Murray DRAWING NO. Revis