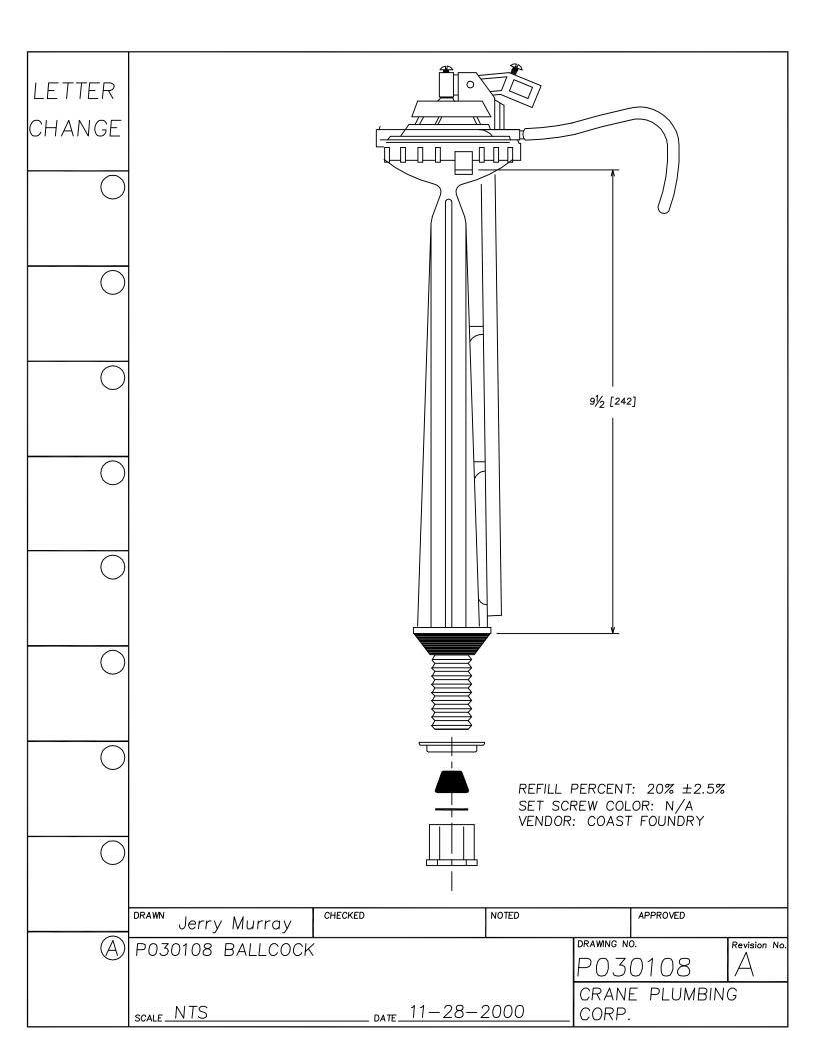

## Replacement Parts Guide

**APRIL 2003** 

LETTER SEAT DISK FOR 241, 246 FLUSH VALVES. MATERIAL IS LATHE CUT SILICONE RUBBER WITH GROUND OUTER CHANGE SURFACE. A.S.T.M. D 2000 3GE507B37612EA14F19 - 1-19/32"-HARDNESS: 50 DUROMETER, ± 5 SHORE TYPE A NOTE 1- WATER IMMERSION TEST - 70 HOURS AT 212° F, VOLUME CHANGE NOT TO EXCEED PLUS 2%. 2- QUALITY CONTROL CHECK: SLIGHT RECORD GROOVE SURFACE FINISH TO INDICATE CORRECT DUROMETER AND KNIFE SHARPNESS. 1/16" COMPONENT: ONE SEAT DISK IS ASSEMBLED ON EACH FLUSH VALVE PRIOR TO SHIPMENT. BEFORE EACH SHIPMENT, SILICAN RUBBER MATERIAL TO BE CERTIFIED IT IS IN CONFORMANCE TO ABOVE MATERIAL SPECIFICATION. MATERIAL IS TO BE HELD ONE WEEK BEFORE LATH CUTTING TO CONDUCT TESTING CHECKED NOTED APPROVED DRAWN Jerry Murray DRAWING NO. Revision No. P030206 RUBBER SEAT DISK P030206 RUBBER SEAT DISK CRANE PLUMBING \_\_\_\_\_ DATE 12/01/2000. SCALE NTS CORP.