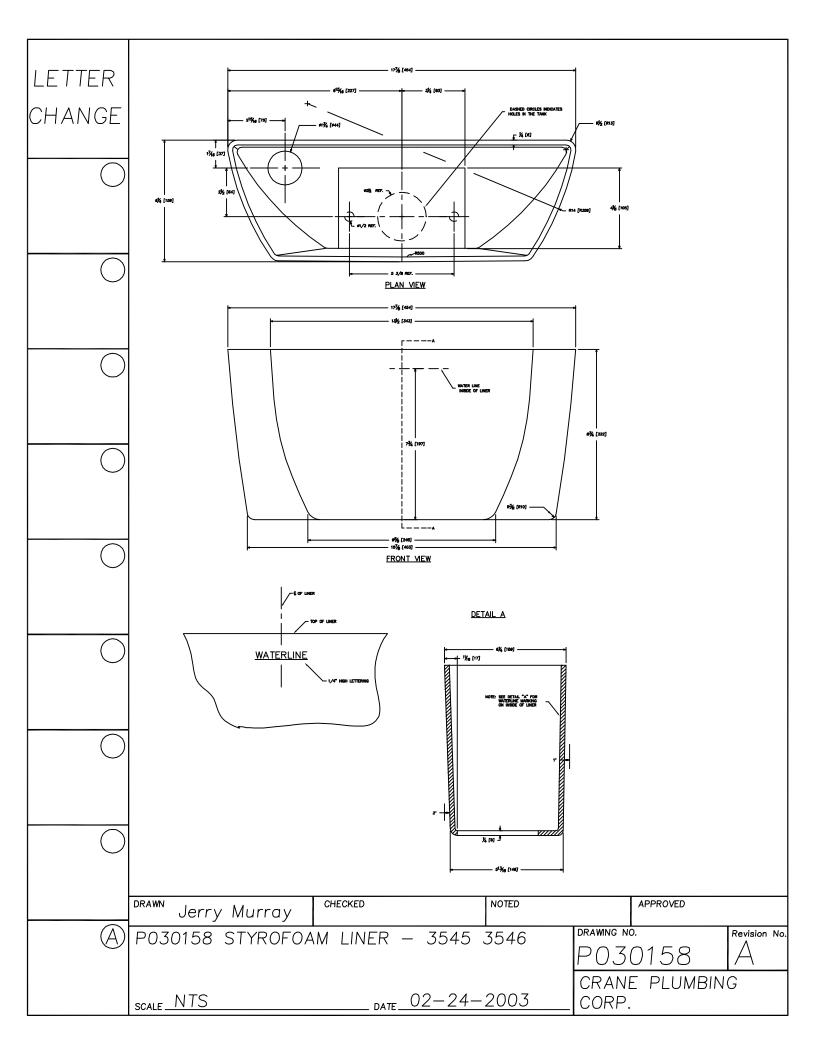

## Replacement Parts Guide



**APRIL 2003** 



















































































































































LETTER SEAT DISK FOR 241, 246 FLUSH VALVES. MATERIAL IS LATHE CUT SILICONE RUBBER WITH GROUND OUTER CHANGE SURFACE. A.S.T.M. D 2000 3GE507B37612EA14F19 - 1-19/32"-HARDNESS: 50 DUROMETER, ± 5 SHORE TYPE A NOTE 1- WATER IMMERSION TEST - 70 HOURS AT 212° F, VOLUME CHANGE NOT TO EXCEED PLUS 2%. 2- QUALITY CONTROL CHECK: SLIGHT RECORD GROOVE SURFACE FINISH TO INDICATE CORRECT DUROMETER AND KNIFE SHARPNESS. 1/16" COMPONENT: ONE SEAT DISK IS ASSEMBLED ON EACH FLUSH VALVE PRIOR TO SHIPMENT. BEFORE EACH SHIPMENT, SILICAN RUBBER MATERIAL TO BE CERTIFIED IT IS IN CONFORMANCE TO ABOVE MATERIAL SPECIFICATION. MATERIAL IS TO BE HELD ONE WEEK BEFORE LATH CUTTING TO CONDUCT TESTING CHECKED NOTED APPROVED DRAWN Jerry Murray DRAWING NO. Revision No. P030206 RUBBER SEAT DISK P0302