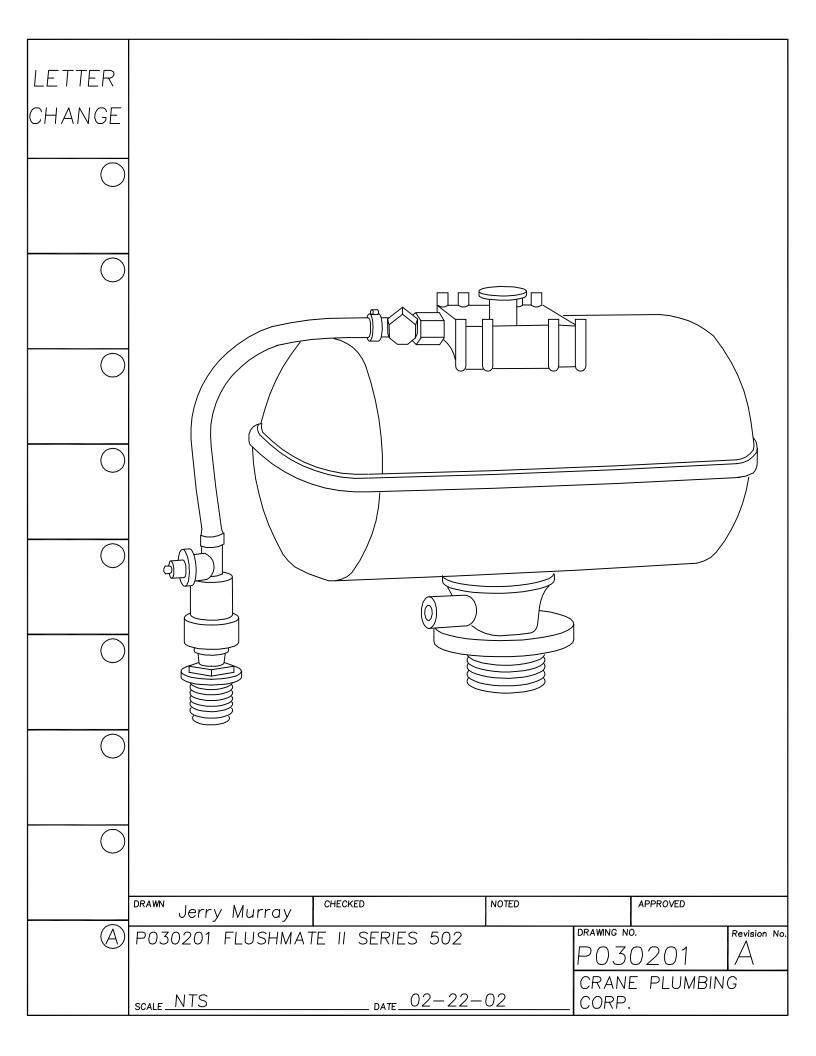

## Replacement Parts Guide

**APRIL 2003** 

LETTER SEAT DISK FOR 241, 246 FLUSH VALVES. MATERIAL IS LATHE CUT SILICONE RUBBER WITH GROUND OUTER CHANGE SURFACE. A.S.T.M. D 2000 3GE507B37612EA14F19 - 1-19/32"-HARDNESS: 50 DUROMETER, ± 5 SHORE TYPE A NOTE 1- WATER IMMERSION TEST - 70 HOURS AT 212° F, VOLUME CHANGE NOT TO EXCEED PLUS 2%. 2- QUALITY CONTROL CHECK: SLIGHT RECORD GROOVE SURFACE FINISH TO INDICATE CORRECT DUROMETER AND KNIFE SHARPNESS. 1/16" COMPONENT: ONE SEAT DISK IS ASSEMBLED ON EACH FLUSH VALVE PRIOR TO SHIPMENT. BEFORE EACH SHIPMENT, SILICAN RUBBER MATERIAL TO BE CERTIFIED IT IS IN CONFORMANCE TO ABOVE MATERIAL SPECIFICATION. MATERIAL IS TO BE HELD ONE WEEK BEFORE LATH CUTTING TO CONDUCT TESTING CHECKED NOTED APPROVED DRAWN Jerry Murray DRAWING NO. Revision No. P030206 RUBBER SEAT DISK P030206 RUBBER SEAT DISK CRANE PLUMBING \_\_\_\_\_ DATE 12/01/2000. SCALE NTS CORP.