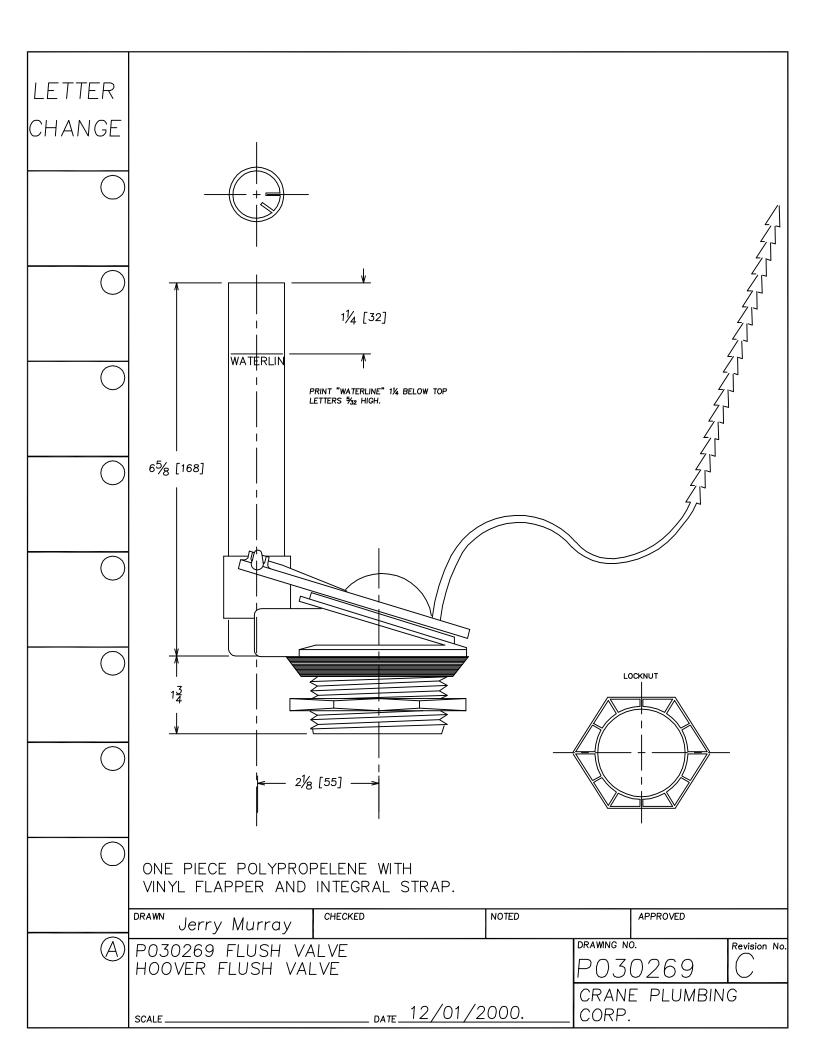

## Replacement Parts Guide

**APRIL 2003** 

LETTER SEAT DISK FOR 241, 246 FLUSH VALVES. MATERIAL IS LATHE CUT SILICONE RUBBER WITH GROUND OUTER CHANGE SURFACE. A.S.T.M. D 2000 3GE507B37612EA14F19 - 1-19/32"-HARDNESS: 50 DUROMETER, ± 5 SHORE TYPE A NOTE 1- WATER IMMERSION TEST - 70 HOURS AT 212° F, VOLUME CHANGE NOT TO EXCEED PLUS 2%. 2- QUALITY CONTROL CHECK: SLIGHT RECORD GROOVE SURFACE FINISH TO INDICATE CORRECT DUROMETER AND KNIFE SHARPNESS. 1/16" COMPONENT: ONE SEAT DISK IS ASSEMBLED ON EACH FLUSH VALVE PRIOR TO SHIPMENT. BEFORE EACH SHIPMENT, SILICAN RUBBER MATERIAL TO BE CERTIFIED IT IS IN CONFORMANCE TO ABOVE MATERIAL SPECIFICATION. MATERIAL IS TO BE HELD ONE WEEK BEFORE LATH CUTTING TO CONDUCT TESTING CHECKED NOTED APPROVED DRAWN Jerry Murray DRAWING NO. Revision No. P030206 RUBBER SEAT DISK P030206 RUBBER SEAT DISK CRANE PLUMBING \_\_\_\_\_ DATE 12/01/2000. SCALE NTS CORP.