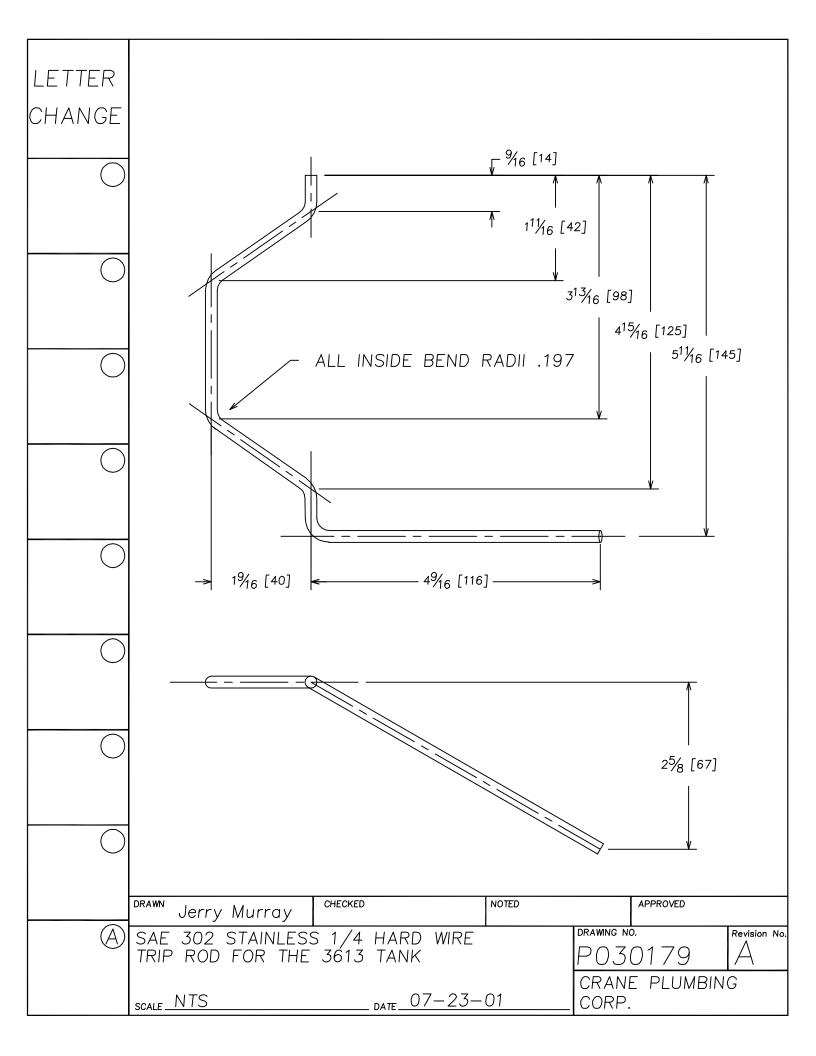

## Replacement Parts Guide



**APRIL 2003** 



















































































































































LETTER SEAT DISK FOR 241, 246 FLUSH VALVES. MATERIAL IS LATHE CUT SILICONE RUBBER WITH GROUND OUTER CHANGE SURFACE. A.S.T.M. D 2000 3GE507B37612EA14F19 - 1-19/32"-HARDNESS: 50 DUROMETER, ± 5 SHORE TYPE A NOTE 1- WATER IMMERSION TEST - 70 HOURS AT 212° F, VOLUME CHANGE NOT TO EXCEED PLUS 2%. 2- QUALITY CONTROL CHECK: SLIGHT RECORD GROOVE SURFACE FINISH TO INDICATE CORRECT DUROMETER AND KNIFE SHARPNESS. 1/16" COMPONENT: ONE SEAT DISK IS ASSEMBLED ON EACH FLUSH VALVE PRIOR TO SHIPMENT. BEFORE EACH SHIPMENT, SILICAN RUBBER MATERIAL TO BE CERTIFIED IT IS IN CONFORMANCE TO ABOVE MATERIAL SPECIFICATION. MATERIAL IS TO BE HELD ONE WEEK BEFORE LATH CUTTING TO CONDUCT TESTING CHECKED NOTED APPROVED DRAWN Jerry Murray DRAWING NO. Revision No. P030206 RUBBER SEAT DISK P030206 RUBBER SEAT DISK