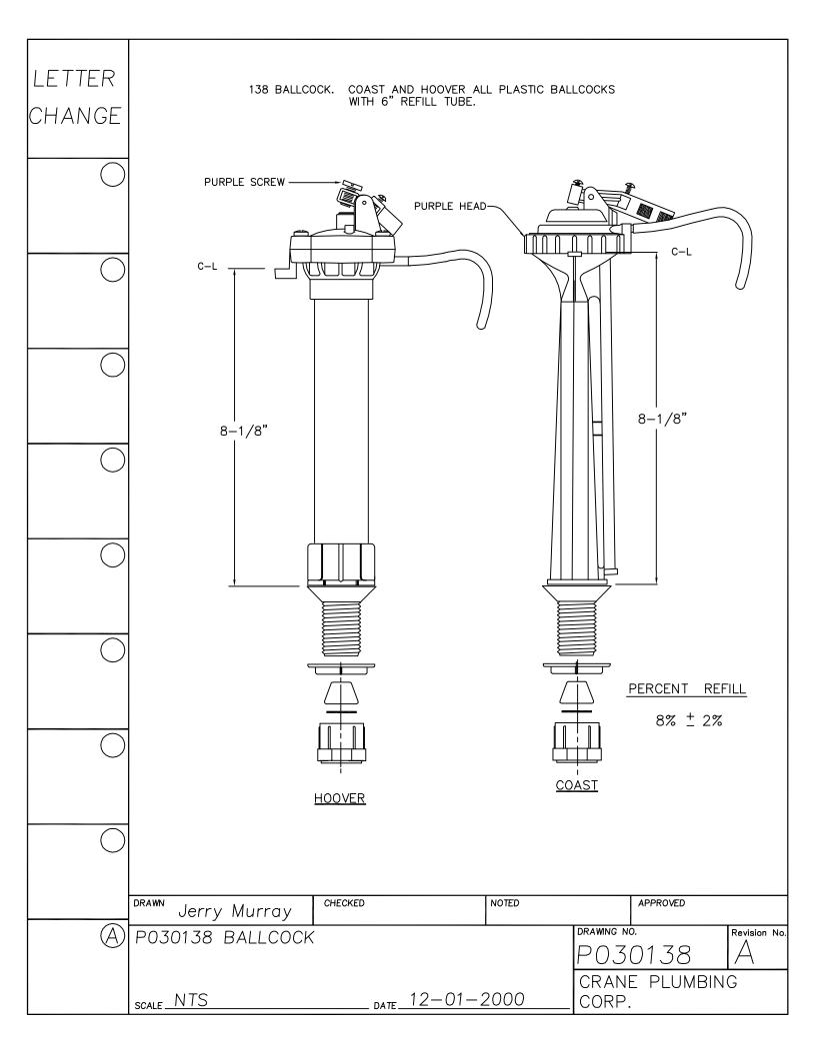

## Replacement Parts Guide

**APRIL 2003** 

LETTER SEAT DISK FOR 241, 246 FLUSH VALVES. MATERIAL IS LATHE CUT SILICONE RUBBER WITH GROUND OUTER CHANGE SURFACE. A.S.T.M. D 2000 3GE507B37612EA14F19 - 1-19/32"-HARDNESS: 50 DUROMETER, ± 5 SHORE TYPE A NOTE 1- WATER IMMERSION TEST - 70 HOURS AT 212° F, VOLUME CHANGE NOT TO EXCEED PLUS 2%. 2- QUALITY CONTROL CHECK: SLIGHT RECORD GROOVE SURFACE FINISH TO INDICATE CORRECT DUROMETER AND KNIFE SHARPNESS. 1/16" COMPONENT: ONE SEAT DISK IS ASSEMBLED ON EACH FLUSH VALVE PRIOR TO SHIPMENT. BEFORE EACH SHIPMENT, SILICAN RUBBER MATERIAL TO BE CERTIFIED IT IS IN CONFORMANCE TO ABOVE MATERIAL SPECIFICATION. MATERIAL IS TO BE HELD ONE WEEK BEFORE LATH CUTTING TO CONDUCT TESTING CHECKED NOTED APPROVED DRAWN Jerry Murray DRAWING NO. Revision No. P030206 RUBBER SEAT DISK P030206 RUBBER SEAT DISK CRANE PLUMBING \_\_\_\_\_ DATE 12/01/2000. SCALE NTS CORP.