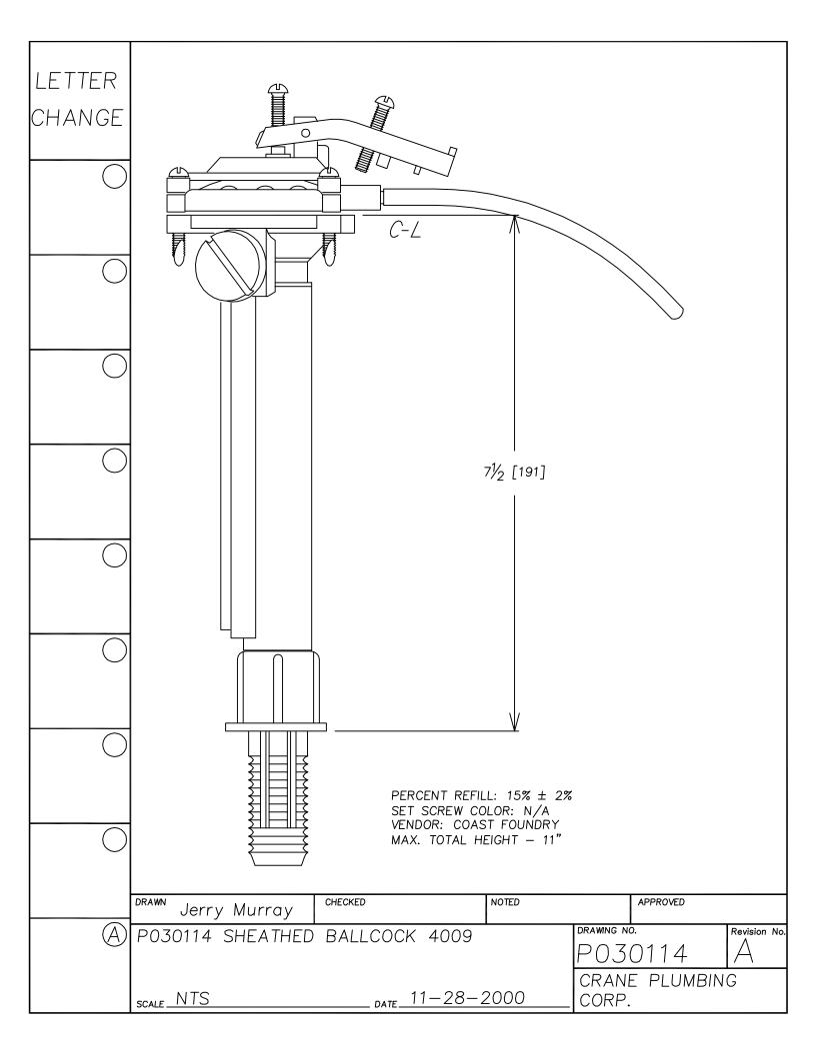

## Replacement Parts Guide



**APRIL 2003** 



















































































































































LETTER SEAT DISK FOR 241, 246 FLUSH VALVES. MATERIAL IS LATHE CUT SILICONE RUBBER WITH GROUND OUTER CHANGE SURFACE. A.S.T.M. D 2000 3GE507B37612EA14F19 - 1-19/32"-HARDNESS: 50 DUROMETER, ± 5 SHORE TYPE A NOTE 1- WATER IMMERSION TEST - 70 HOURS AT 212° F, VOLUME CHANGE NOT TO EXCEED PLUS 2%. 2- QUALITY CONTROL CHECK: SLIGHT RECORD GROOVE SURFACE FINISH TO INDICATE CORRECT DUROMETER AND KNIFE SHARPNESS. 1/16" COMPONENT: ONE SEAT DISK IS ASSEMBLED ON EACH FLUSH VALVE PRIOR TO SHIPMENT. BEFORE EACH SHIPMENT, SILICAN RUBBER MATERIAL TO BE CERTIFIED IT IS IN CONFORMANCE TO ABOVE MATERIAL SPECIFICATION. MATERIAL IS TO BE HELD ONE WEEK BEFORE LATH CUTTING TO CONDUCT TESTING CHECKED NOTED APPROVED DRAWN Jerry Murray