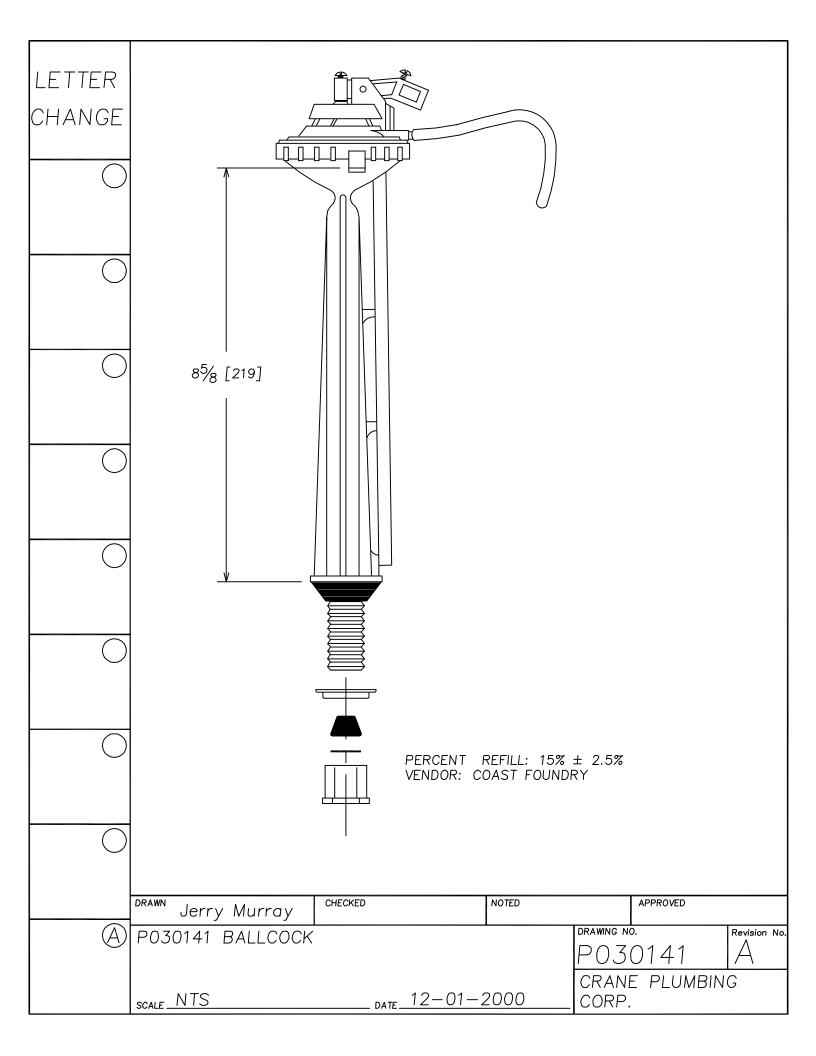

## Replacement Parts Guide

**APRIL 2003** 

LETTER SEAT DISK FOR 241, 246 FLUSH VALVES. MATERIAL IS LATHE CUT SILICONE RUBBER WITH GROUND OUTER CHANGE SURFACE. A.S.T.M. D 2000 3GE507B37612EA14F19 - 1-19/32"-HARDNESS: 50 DUROMETER, ± 5 SHORE TYPE A NOTE 1- WATER IMMERSION TEST - 70 HOURS AT 212° F, VOLUME CHANGE NOT TO EXCEED PLUS 2%. 2- QUALITY CONTROL CHECK: SLIGHT RECORD GROOVE SURFACE FINISH TO INDICATE CORRECT DUROMETER AND KNIFE SHARPNESS. 1/16" COMPONENT: ONE SEAT DISK IS ASSEMBLED ON EACH FLUSH VALVE PRIOR TO SHIPMENT. BEFORE EACH SHIPMENT, SILICAN RUBBER MATERIAL TO BE CERTIFIED IT IS IN CONFORMANCE TO ABOVE MATERIAL SPECIFICATION. MATERIAL IS TO BE HELD ONE WEEK BEFORE LATH CUTTING TO CONDUCT TESTING CHECKED NOTED APPROVED DRAWN Jerry Murray DRAWING NO. Revision No. P030206 RUBBER SEAT DISK P030206 RUBBER SEAT DISK CRANE PLUMBING \_\_\_\_\_ DATE 12/01/2000. SCALE NTS CORP.