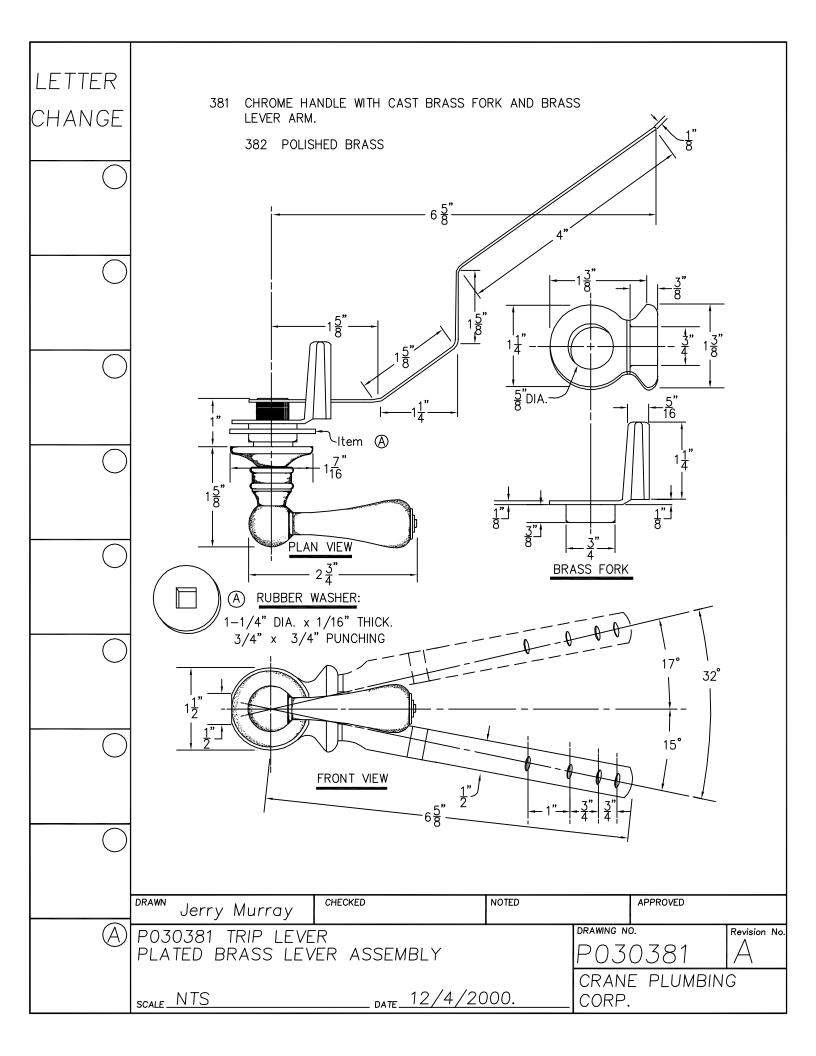

|                  |                                                                                     |
|                  |                                                                                     |
|                  | 5/8 [16]                                                                            |
|                  |                                                                                     |
|                  | NOTE: .044 DIA. SS WIRE                                                             |
|                  | DRAMA ARDROVED                                                                      |
| A                | S.S. CLIP FOR P030274 FLUSHVALVE  SCALE  DRAWING NO.  P030277  CRANE PLUMBING CORP. |





















































































| LETTER<br>CHANGE |                    |             |         |                                 |              |
|------------------|--------------------|-------------|---------|---------------------------------|--------------|
|                  | <b>←</b>           | 4½          | [114] — | >                               |              |
|                  |                    |             |         |                                 |              |
|                  |                    |             |         |                                 |              |
|                  |                    |             |         |                                 |              |
|                  |                    |             |         |