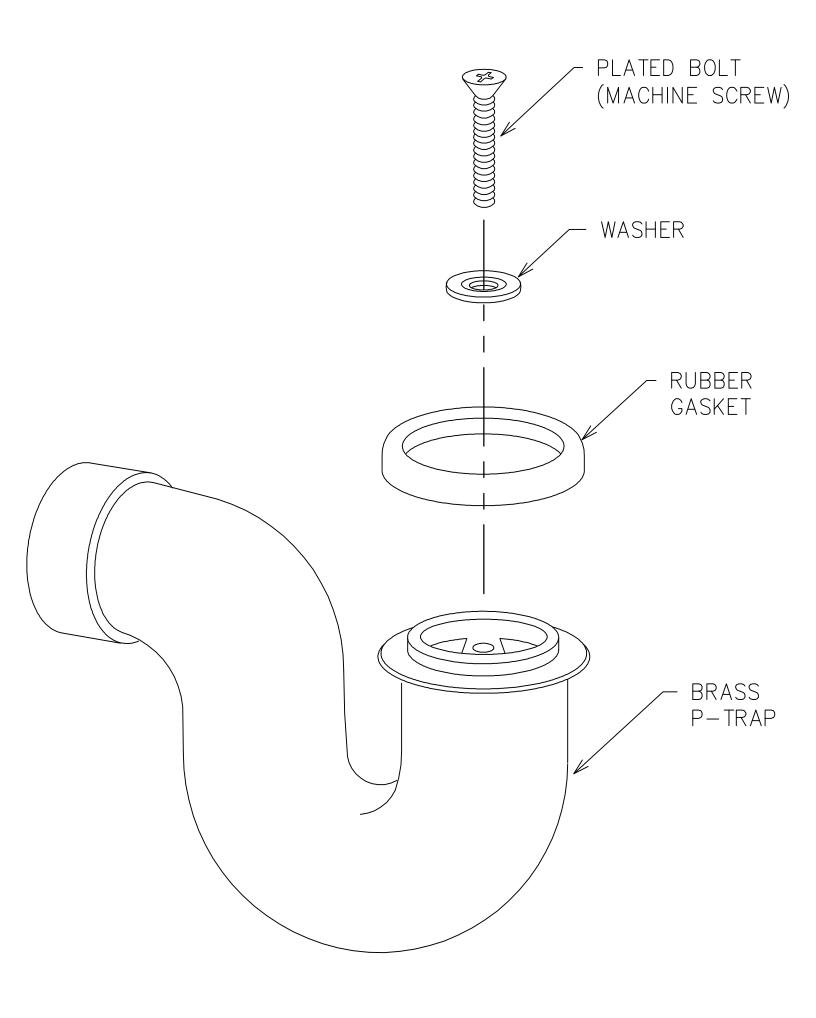

## Replacement Parts Guide

**APRIL 2003** 

LETTER SEAT DISK FOR 241, 246 FLUSH VALVES. MATERIAL IS LATHE CUT SILICONE RUBBER WITH GROUND OUTER CHANGE SURFACE. A.S.T.M. D 2000 3GE507B37612EA14F19 - 1-19/32"-HARDNESS: 50 DUROMETER, ± 5 SHORE TYPE A NOTE 1- WATER IMMERSION TEST - 70 HOURS AT 212° F, VOLUME CHANGE NOT TO EXCEED PLUS 2%. 2- QUALITY CONTROL CHECK: SLIGHT RECORD GROOVE SURFACE FINISH TO INDICATE CORRECT DUROMETER AND KNIFE SHARPNESS. 1/16" COMPONENT: ONE SEAT DISK IS ASSEMBLED ON EACH FLUSH VALVE PRIOR TO SHIPMENT. BEFORE EACH SHIPMENT, SILICAN RUBBER MATERIAL TO BE CERTIFIED IT IS IN CONFORMANCE TO ABOVE MATERIAL SPECIFICATION. MATERIAL IS TO BE HELD ONE WEEK BEFORE LATH CUTTING TO CONDUCT TESTING CHECKED NOTED APPROVED DRAWN Jerry Murray DRAWING NO. Revision No. P030206 RUBBER SEAT DISK P030206 RUBBER SEAT DISK CRANE PLUMBING \_\_\_\_\_ DATE 12/01/2000. SCALE NTS CORP.