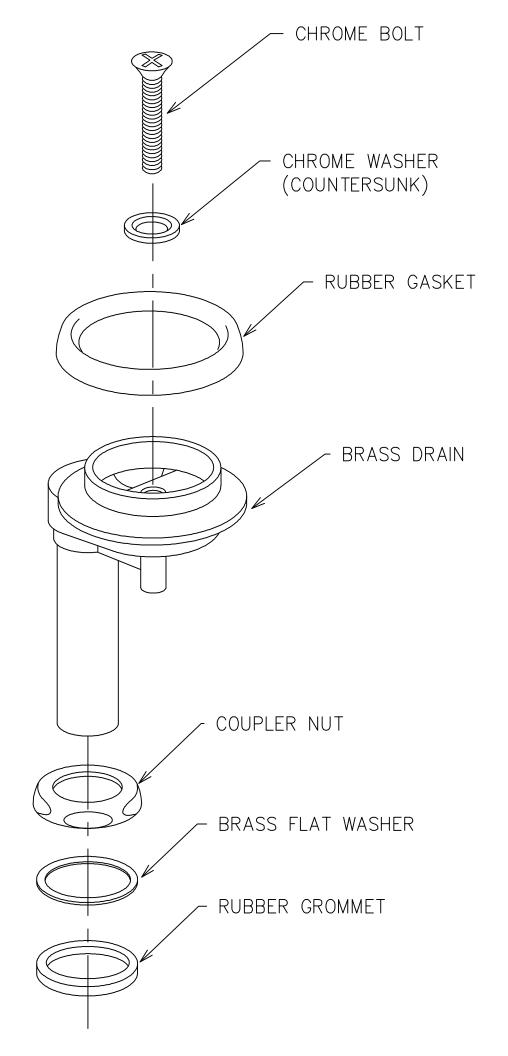

## Replacement Parts Guide



**APRIL 2003** 



















































































































































LETTER SEAT DISK FOR 241, 246 FLUSH VALVES. MATERIAL IS LATHE CUT SILICONE RUBBER WITH GROUND OUTER CHANGE SURFACE. A.S.T.M. D 2000 3GE507B37612EA14F19 - 1-19/32"-HARDNESS: 50 DUROMETER, ± 5 SHORE TYPE A NOTE 1- WATER IMMERSION TEST - 70 HOURS AT 212° F, VOLUME CHANGE NOT TO EXCEED PLUS 2%. 2- QUALITY CONTROL CHECK: SLIGHT RECORD GROOVE SURFACE FINISH TO INDICATE CORRECT DUROMETER AND KNIFE SHARPNESS. 1/16" COMPONENT: ONE SEAT DISK IS ASSEMBLED ON EACH FLUSH VALVE PRIOR TO SHIPMENT. BEFORE EACH SHIPMENT, SILICAN RUBBER MATERIAL TO BE CERTIFIED IT IS IN CONFORMANCE TO ABOVE MATERIAL SPECIFICATION. MATERIAL IS TO BE HELD ONE WEEK BEFORE LATH CUTTING