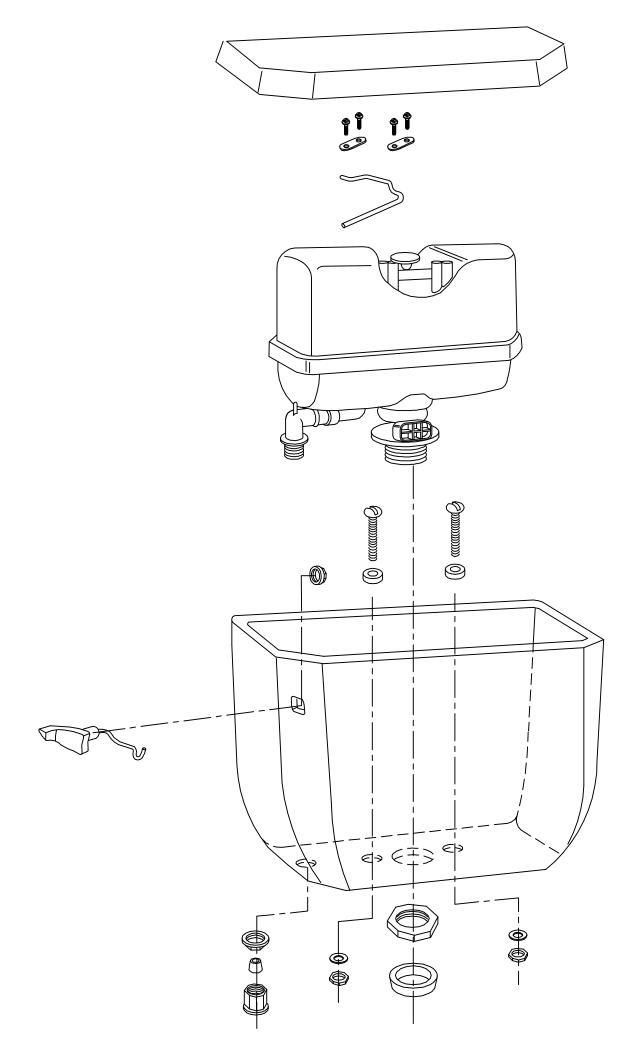

## Replacement Parts Guide

**APRIL 2003** 

LETTER SEAT DISK FOR 241, 246 FLUSH VALVES. MATERIAL IS LATHE CUT SILICONE RUBBER WITH GROUND OUTER CHANGE SURFACE. A.S.T.M. D 2000 3GE507B37612EA14F19 - 1-19/32"-HARDNESS: 50 DUROMETER, ± 5 SHORE TYPE A NOTE 1- WATER IMMERSION TEST - 70 HOURS AT 212° F, VOLUME CHANGE NOT TO EXCEED PLUS 2%. 2- QUALITY CONTROL CHECK: SLIGHT RECORD GROOVE SURFACE FINISH TO INDICATE CORRECT DUROMETER AND KNIFE SHARPNESS. 1/16" COMPONENT: ONE SEAT DISK IS ASSEMBLED ON EACH FLUSH VALVE PRIOR TO SHIPMENT. BEFORE EACH SHIPMENT, SILICAN RUBBER MATERIAL TO BE CERTIFIED IT IS IN CONFORMANCE TO ABOVE MATERIAL SPECIFICATION. MATERIAL IS TO BE HELD ONE WEEK BEFORE LATH CUTTING TO CONDUCT TESTING CHECKED NOTED APPROVED DRAWN Jerry Murray DRAWING NO. Revision No. P030206 RUBBER SEAT DISK P030206 RUBBER SEAT DISK CRANE PLUMBING \_\_\_\_\_ DATE 12/01/2000. SCALE NTS CORP.

| LETTER  CHANGE  236 Flush valve with tube holder cap, one piece polypropylene with vinyl flapper, and 22 link square d chain and hookcoast  * note: this item for export to mexico only.  PRINT "WATERLINE" 2-3/4" BELOW TOP.  USE 5/32" LETTERS PRINTED ON 1-1/4" I.D.  THE SIDE AS SHOWN.                                                                                                                                                                                                                                                                                                                                                                                                                                                                                                                                                                                                                                                                                                                                                                                                                                                                                                                                                                                                                                                                                                                                                                                                                                                                                                                                                                                                                                                                                                                                                                                                                                                                                                                                                                                                                                    |              |
|--------------------------------------------------------------------------------------------------------------------------------------------------------------------------------------------------------------------------------------------------------------------------------------------------------------------------------------------------------------------------------------------------------------------------------------------------------------------------------------------------------------------------------------------------------------------------------------------------------------------------------------------------------------------------------------------------------------------------------------------------------------------------------------------------------------------------------------------------------------------------------------------------------------------------------------------------------------------------------------------------------------------------------------------------------------------------------------------------------------------------------------------------------------------------------------------------------------------------------------------------------------------------------------------------------------------------------------------------------------------------------------------------------------------------------------------------------------------------------------------------------------------------------------------------------------------------------------------------------------------------------------------------------------------------------------------------------------------------------------------------------------------------------------------------------------------------------------------------------------------------------------------------------------------------------------------------------------------------------------------------------------------------------------------------------------------------------------------------------------------------------|--------------|
| 236 FLUSH VALVE WITH TUBE HOLDER CAP, ONE PIECE POLYPROPYLENE WITH VINYL FLAPPER, AND 22 LINK SQUARE D CHAIN AND HOOKCOAST  * NOTE: THIS ITEM FOR EXPORT TO MEXICO ONLY.  PRINT "WATERLINE" 2-3/4" BELOW TOP.  USE 5/32" LETTERS PRINTED ON                                                                                                                                                                                                                                                                                                                                                                                                                                                                                                                                                                                                                                                                                                                                                                                                                                                                                                                                                                                                                                                                                                                                                                                                                                                                                                                                                                                                                                                                                                                                                                                                                                                                                                                                                                                                                                                                                    |              |
| * NOTE: THIS ITEM FOR EXPORT TO MEXICO ONLY.  PRINT "WATERLINE" 2-3/4" BELOW TOP.  TUBE CAP  WITH VINYL FLAPPER, AND 22 LINK SQUARE D CHAIN AND HOOK. —COAST  * NOTE: THIS ITEM FOR EXPORT TO MEXICO ONLY.  USE 5/32" LETTERS PRINTED ON                                                                                                                                                                                                                                                                                                                                                                                                                                                                                                                                                                                                                                                                                                                                                                                                                                                                                                                                                                                                                                                                                                                                                                                                                                                                                                                                                                                                                                                                                                                                                                                                                                                                                                                                                                                                                                                                                       |              |
| PRINT "WATERLINE" 2-3/4" BELOW TOP.  USE 5/32" LETTERS PRINTED ON                                                                                                                                                                                                                                                                                                                                                                                                                                                                                                                                                                                                                                                                                                                                                                                                                                                                                                                                                                                                                                                                                                                                                                                                                                                                                                                                                                                                                                                                                                                                                                                                                                                                                                                                                                                                                                                                                                                                                                                                                                                              |              |
| USE 5/32" LETTERS PRINTED ON                                                                                                                                                                                                                                                                                                                                                                                                                                                                                                                                                                                                                                                                                                                                                                                                                                                                                                                                                                                                                                                                                                                                                                                                                                                                                                                                                                                                                                                                                                                                                                                                                                                                                                                                                                                                                                                                                                                                                                                                                                                                                                   |              |
| USE 5/32" LETTERS PRINTED ON                                                                                                                                                                                                                                                                                                                                                                                                                                                                                                                                                                                                                                                                                                                                                                                                                                                                                                                                                                                                                                                                                                                                                                                                                                                                                                                                                                                                                                                                                                                                                                                                                                                                                                                                                                                                                                                                                                                                                                                                                                                                                                   |              |
| I — IOBL CAP                                                                                                                                                                                                                                                                                                                                                                                                                                                                                                                                                                                                                                                                                                                                                                                                                                                                                                                                                                                                                                                                                                                                                                                                                                                                                                                                                                                                                                                                                                                                                                                                                                                                                                                                                                                                                                                                                                                                                                                                                                                                                                                   |              |
| 1 1/4 1.0.                                                                                                                                                                                                                                                                                                                                                                                                                                                                                                                                                                                                                                                                                                                                                                                                                                                                                                                                                                                                                                                                                                                                                                                                                                                                                                                                                                                                                                                                                                                                                                                                                                                                                                                                                                                                                                                                                                                                                                                                                                                                                                                     |              |
|                                                                                                                                                                                                                                                                                                                                                                                                                                                                                                                                                                                                                                                                                                                                                                                                                                                                                                                                                                                                                                                                                                                                                                                                                                                                                                                                                                                                                                                                                                                                                                                                                                                                                                                                                                                                                                                                                                                                                                                                                                                                                                                                |              |
|                                                                                                                                                                                                                                                                                                                                                                                                                                                                                                                                                                                                                                                                                                                                                                                                                                                                                                                                                                                                                                                                                                                                                                                                                                                                                                                                                                                                                                                                                                                                                                                                                                                                                                                                                                                                                                                                                                                                                                                                                                                                                                                                |              |
|                                                                                                                                                                                                                                                                                                                                                                                                                                                                                                                                                                                                                                                                                                                                                                                                                                                                                                                                                                                                                                                                                                                                                                                                                                                                                                                                                                                                                                                                                                                                                                                                                                                                                                                                                                                                                                                                                                                                                                                                                                                                                                                                |              |
|                                                                                                                                                                                                                                                                                                                                                                                                                                                                                                                                                                                                                                                                                                                                                                                                                                                                                                                                                                                                                                                                                                                                                                                                                                                                                                                                                                                                                                                                                                                                                                                                                                                                                                                                                                                                                                                                                                                                                                                                                                                                                                                                |              |
|                                                                                                                                                                                                                                                                                                                                                                                                                                                                                                                                                                                                                                                                                                                                                                                                                                                                                                                                                                                                                                                                                                                                                                                                                                                                                                                                                                                                                                                                                                                                                                                                                                                                                                                                                                                                                                                                                                                                                                                                                                                                                                                                |              |
| WATERLIN WATERLIN                                                                                                                                                                                                                                                                                                                                                                                                                                                                                                                                                                                                                                                                                                                                                                                                                                                                                                                                                                                                                                                                                                                                                                                                                                                                                                                                                                                                                                                                                                                                                                                                                                                                                                                                                                                                                                                                                                                                                                                                                                                                                                              |              |
| WATERLING TO THE PARTY OF THE P |              |
|                                                                                                                                                                                                                                                                                                                                                                                                                                                                                                                                                                                                                                                                                                                                                                                                                                                                                                                                                                                                                                                                                                                                                                                                                                                                                                                                                                                                                                                                                                                                                                                                                                                                                                                                                                                                                                                                                                                                                                                                                                                                                                                                |              |
| 7-1/2"                                                                                                                                                                                                                                                                                                                                                                                                                                                                                                                                                                                                                                                                                                                                                                                                                                                                                                                                                                                                                                                                                                                                                                                                                                                                                                                                                                                                                                                                                                                                                                                                                                                                                                                                                                                                                                                                                                                                                                                                                                                                                                                         |              |
|                                                                                                                                                                                                                                                                                                                                                                                                                                                                                                                                                                                                                                                                                                                                                                                                                                                                                                                                                                                                                                                                                                                                                                                                                                                                                                                                                                                                                                                                                                                                                                                                                                                                                                                                                                                                                                                                                                                                                                                                                                                                                                                                |              |
|                                                                                                                                                                                                                                                                                                                                                                                                                                                                                                                                                                                                                                                                                                                                                                                                                                                                                                                                                                                                                                                                                                                                                                                                                                                                                                                                                                                                                                                                                                                                                                                                                                                                                                                                                                                                                                                                                                                                                                                                                                                                                                                                |              |
|                                                                                                                                                                                                                                                                                                                                                                                                                                                                                                                                                                                                                                                                                                                                                                                                                                                                                                                                                                                                                                                                                                                                                                                                                                                                                                                                                                                                                                                                                                                                                                                                                                                                                                                                                                                                                                                                                                                                                                                                                                                                                                                                |              |
| SPECIAL WASHER FOR U/R                                                                                                                                                                                                                                                                                                                                                                                                                                                                                                                                                                                                                                                                                                                                                                                                                                                                                                                                                                                                                                                                                                                                                                                                                                                                                                                                                                                                                                                                                                                                                                                                                                                                                                                                                                                                                                                                                                                                                                                                                                                                                                         |              |
| 1-3/4"                                                                                                                                                                                                                                                                                                                                                                                                                                                                                                                                                                                                                                                                                                                                                                                                                                                                                                                                                                                                                                                                                                                                                                                                                                                                                                                                                                                                                                                                                                                                                                                                                                                                                                                                                                                                                                                                                                                                                                                                                                                                                                                         |              |
| FLAPPER VALVE, HEX NUT WITH PLASTIC REFILL HOLDER                                                                                                                                                                                                                                                                                                                                                                                                                                                                                                                                                                                                                                                                                                                                                                                                                                                                                                                                                                                                                                                                                                                                                                                                                                                                                                                                                                                                                                                                                                                                                                                                                                                                                                                                                                                                                                                                                                                                                                                                                                                                              |              |
| FLAPPER FLAPPER                                                                                                                                                                                                                                                                                                                                                                                                                                                                                                                                                                                                                                                                                                                                                                                                                                                                                                                                                                                                                                                                                                                                                                                                                                                                                                                                                                                                                                                                                                                                                                                                                                                                                                                                                                                                                                                                                                                                                                                                                                                                                                                |              |
| 2-1/8" OVERFLOW                                                                                                                                                                                                                                                                                                                                                                                                                                                                                                                                                                                                                                                                                                                                                                                                                                                                                                                                                                                                                                                                                                                                                                                                                                                                                                                                                                                                                                                                                                                                                                                                                                                                                                                                                                                                                                                                                                                                                                                                                                                                                                                |              |
| LEVEL 7-1/2"                                                                                                                                                                                                                                                                                                                                                                                                                                                                                                                                                                                                                                                                                                                                                                                                                                                                                                                                                                                                                                                                                                                                                                                                                                                                                                                                                                                                                                                                                                                                                                                                                                                                                                                                                                                                                                                                                                                                                                                                                                                                                                                   |              |
| TO BE SPECIFIED ON FLUSH VALVES:  CRITICAL LENGTH  W/ SPECIAL SHANK WASHER  W208H                                                                                                                                                                                                                                                                                                                                                                                                                                                                                                                                                                                                                                                                                                                                                                                                                                                                                                                                                                                                                                                                                                                                                                                                                                                                                                                                                                                                                                                                                                                                                                                                                                                                                                                                                                                                                                                                                                                                                                                                                                              |              |
| HEX OR FLANGE NUT                                                                                                                                                                                                                                                                                                                                                                                                                                                                                                                                                                                                                                                                                                                                                                                                                                                                                                                                                                                                                                                                                                                                                                                                                                                                                                                                                                                                                                                                                                                                                                                                                                                                                                                                                                                                                                                                                                                                                                                                                                                                                                              |              |
|                                                                                                                                                                                                                                                                                                                                                                                                                                                                                                                                                                                                                                                                                                                                                                                                                                                                                                                                                                                                                                                                                                                                                                                                                                                                                                                                                                                                                                                                                                                                                                                                                                                                                                                                                                                                                                                                                                                                                                                                                                                                                                                                |              |
| DRAWN Jerry Murray CHECKED NOTED APPROVED                                                                                                                                                                                                                                                                                                                                                                                                                                                                                                                                                                                                                                                                                                                                                                                                                                                                                                                                                                                                                                                                                                                                                                                                                                                                                                                                                                                                                                                                                                                                                                                                                                                                                                                                                                                                                                                                                                                                                                                                                                                                                      |              |
| A) P030236 COAST FLUSH VALVE   DRAWING NO.                                                                                                                                                                                                                                                                                                                                                                                                                                                                                                                                                                                                                                                                                                                                                                                                                                                                                                                                                                                                                                                                                                                                                                                                                                                                                                                                                                                                                                                                                                                                                                                                                                                                                                                                                                                                                                                                                                                                                                                                                                                                                     | Revision No. |
| COAST FLUSH VALVE P030236 CRANE PLUMBING                                                                                                                                                                                                                                                                                                                                                                                                                                                                                                                                                                                                                                                                                                                                                                                                                                                                                                                                                                                                                                                                                                                                                                                                                                                                                                                                                                                                                                                                                                                                                                                                                                                                                                                                                                                                                                                                                                                                                                                                                                                                                       |              |
| SCALE NTS  DATE 12/01/2000. CRANE PLUMBING CORP.                                                                                                                                                                                                                                                                                                                                                                                                                                                                                                                                                                                                                                                                                                                                                                                                                                                                                                                                                                                                                                                                                                                                                                                                                                                                                                                                                                                                                                                                                                                                                                                                                                                                                                                                                                                                                                                                                                                                                                                                                                                                               | G            |

| LETTER<br>CHANGE | 237 FLUSH VALVE WITH TUBE HOLDER CAP.             | POLYPROPYLENE                                                         | I WITH VINYL                               | COAST                |              |
|------------------|---------------------------------------------------|-----------------------------------------------------------------------|--------------------------------------------|----------------------|--------------|
|                  | CAP-1-1/8" I.D. PI                                | TLAPPER AND II<br>PRINT "WATERLINE<br>ISE 5/32" LET<br>THE SIDE AS SH | NTREGAL STE<br>E" 1–5/8" BE<br>TERS PRINTE | RAP.                 |              |
|                  | 1-5/8"                                            |                                                                       |                                            |                      |              |
|                  | WATERLIN "S" HOOK ON 19t LINK OF CHAI             |                                                                       | )                                          |                      |              |
|                  |                                                   | SQUARE "D" CH                                                         | U                                          |                      |              |
|                  | 1-3/4"                                            |                                                                       | CIAL WASHE                                 | <u> </u>             |              |
|                  | 2-1/8"                                            | WITH F                                                                | PER VALVE,<br>PLASTIC REFI                 | LL HOLDER            |              |
|                  |                                                   | FLAPPI                                                                | ER                                         | NEW VINYL<br>FLAPPER |              |
|                  | TO BE SPECIFIED ON FLUSH VALVES:  CRITICAL LENGTH | OVERFI<br>LEVEL                                                       | _OW                                        | 6-5/8"               |              |
| $\bigcirc$       | HEX OR FLANGE NUT                                 | W/ SP<br>SHANK                                                        | ECIAL<br>WASHER                            | W208H                |              |
|                  | REA                                               | ASON FOR REISS                                                        | JE: CHANGE (                               | OF WATERLINE         |              |
|                  |                                                   |                                                                       |                                            |                      |              |
|                  | DRAWN Jerry Murray CHECKED N                      | NOTED                                                                 |                                            | APPROVED             |              |
| $\bigcirc$       | P030237 PLASTIC FLUSH VALVE<br>COAST FLUSH VALVE  |                                                                       | drawing no.                                |                      | Revision No. |
|                  | SCALE_NTS DATE_12/01/20                           | 000                                                                   | CRANE<br>CORP.                             | PLUMBIN              | G<br>        |

| LETTER<br>CHANGE | P-242 FLUSH VALVE AND INTREGAL STRAP,               | VINYL FLAPPER.                                      | HOOVER                         |                 |
|------------------|-----------------------------------------------------|-----------------------------------------------------|--------------------------------|-----------------|
|                  | 1" I.D.                                             | PRINT "WATERLIN<br>USE 5/32" LETT<br>THE SIDE AS SH |                                |                 |
|                  | - J <sub>30</sub> ° · J <sub>"</sub> J <sub>"</sub> |                                                     |                                |                 |
|                  | 6-1/8"                                              |                                                     |                                |                 |
|                  |                                                     |                                                     |                                |                 |
|                  | 1-3/4"                                              | LOCKNU                                              | JT                             |                 |
|                  | 2-1/8"                                              |                                                     |                                |                 |
|                  |                                                     |                                                     |                                |                 |
|                  |                                                     | REV: 3/93 INCREA                                    | SED TUBE HT FROM 5-3/4" TO 6-1 | /8 <sup>*</sup> |
|                  | DRAWN Jerry Murray CHECKED                          | NOTED                                               | APPROVED                       |                 |
|                  | P030242 FLUSH VALVE<br>H00VER FLUSH VALVE           | •                                                   | P030242                        | Revision No.    |
|                  | scale NTS DATE 12/01/                               | /2000.                                              | CRANE PLUMBIN<br>CORP.         | IG              |

| LETTER<br>CHANGE | 252 FLUSH V                                 | ALVE WITH TUBE H |               | POLYPF<br>FLAPPE | ROPYLEN                           | OAST<br>E WITH VIN'<br>INTREGAL S | YL<br>TRAP.                             |              |
|------------------|---------------------------------------------|------------------|---------------|------------------|-----------------------------------|-----------------------------------|-----------------------------------------|--------------|
|                  | -                                           | _ CAP-1-1/8" I   | P<br>U        | JSE 5/3          | 32" LET                           | NE" 5/8" BI<br>ERS PRINTE         |                                         |              |
|                  | WATERLIN _                                  | 5/8"             | Т             | HE SIDI          | E AS SH                           | IOWN.                             |                                         |              |
|                  | 7-5/8"                                      |                  |               |                  | <i>,</i>                          |                                   |                                         |              |
|                  |                                             |                  |               |                  |                                   |                                   |                                         |              |
|                  | 1-3/4"                                      | -1/8"            | 7 <del></del> |                  | FLAPI                             | PER VALVE,                        | ILL HOLDER                              |              |
|                  | TO BE SPECIFIED<br>CRITICAL I<br>HEX OR FLA |                  |               |                  | OVERFL<br>LEVEL<br>W/ SP<br>SHANK | -OW                               | NEW VINYL<br>FLAPPER<br>7-5/8"<br>W208H |              |
|                  | DRAWN Jerry Murray                          | CHECKED          |               | EASON FO         | or reissu                         |                                   | CATION OF WATERLI                       | NE.          |
|                  | P030252 FLUSH VALV                          | /E               | 2/01/20       | 000.             |                                   |                                   | 0252<br>PLUMBIN                         | Revision No. |