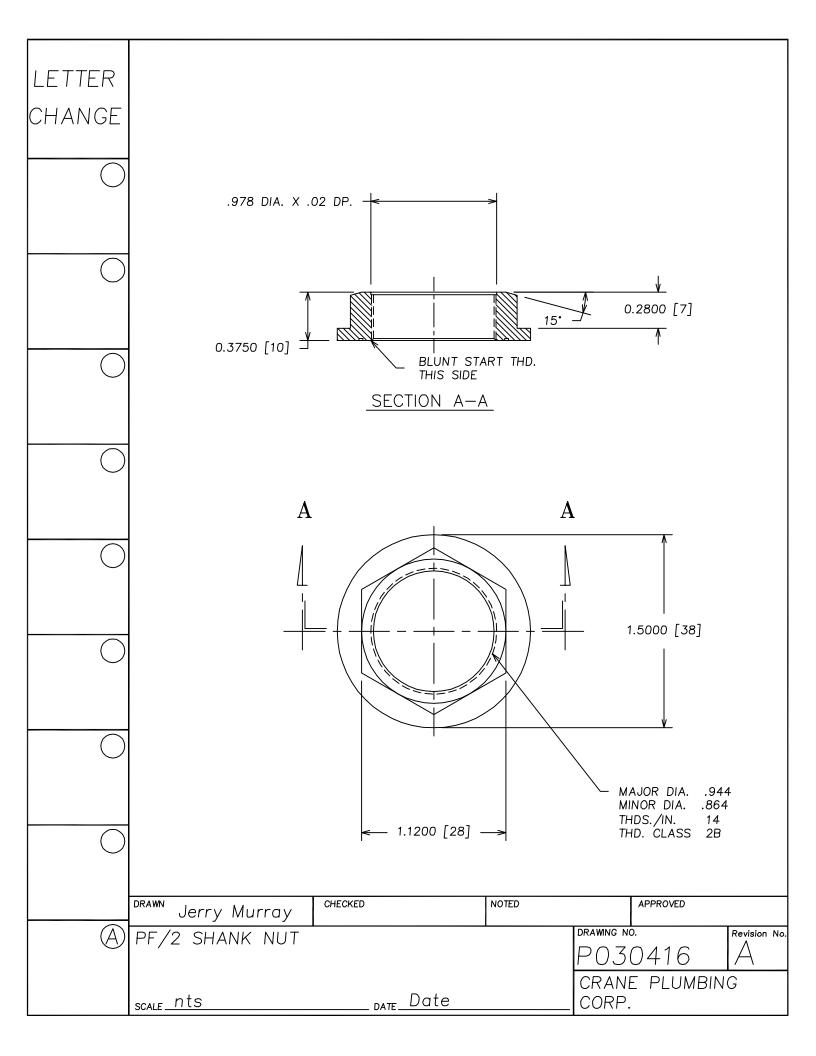

## Replacement Parts Guide

**APRIL 2003** 

LETTER SEAT DISK FOR 241, 246 FLUSH VALVES. MATERIAL IS LATHE CUT SILICONE RUBBER WITH GROUND OUTER CHANGE SURFACE. A.S.T.M. D 2000 3GE507B37612EA14F19 - 1-19/32"-HARDNESS: 50 DUROMETER, ± 5 SHORE TYPE A NOTE 1- WATER IMMERSION TEST - 70 HOURS AT 212° F, VOLUME CHANGE NOT TO EXCEED PLUS 2%. 2- QUALITY CONTROL CHECK: SLIGHT RECORD GROOVE SURFACE FINISH TO INDICATE CORRECT DUROMETER AND KNIFE SHARPNESS. 1/16" COMPONENT: ONE SEAT DISK IS ASSEMBLED ON EACH FLUSH VALVE PRIOR TO SHIPMENT. BEFORE EACH SHIPMENT, SILICAN RUBBER MATERIAL TO BE CERTIFIED IT IS IN CONFORMANCE TO ABOVE MATERIAL SPECIFICATION. MATERIAL IS TO BE HELD ONE WEEK BEFORE LATH CUTTING TO CONDUCT TESTING CHECKED NOTED APPROVED DRAWN Jerry Murray DRAWING NO. Revision No. P030206 RUBBER SEAT DISK P030206 RUBBER SEAT DISK CRANE PLUMBING \_\_\_\_\_ DATE 12/01/2000. SCALE NTS CORP.