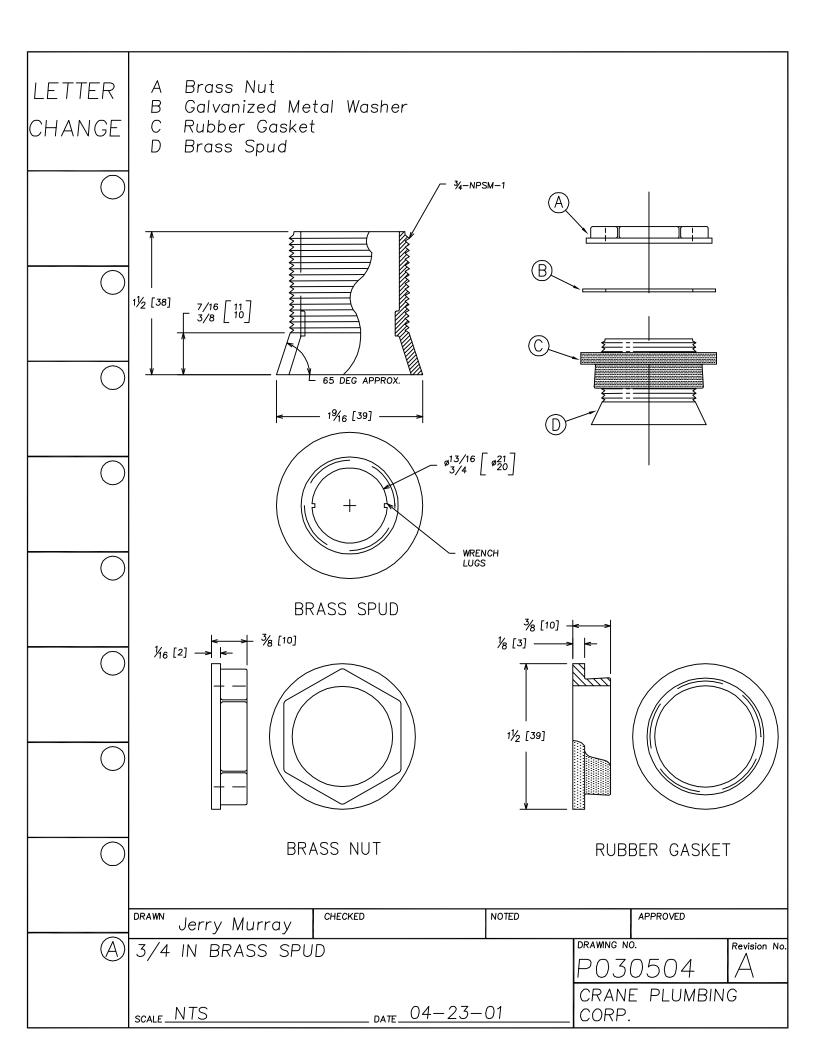

|
|                  |                                       |                                    |
|                  | 5 <sub>8</sub> [16]                   |                                    |
|                  |                                       |                                    |
|                  |                                       |                                    |
|                  | NOTE: .062 DIA. SS WIRE               |                                    |
|                  | DRAWN Jerry Murray CHECKED NOTED      | APPROVED                           |
| $\triangle$      | P030448 3612 3613 SS "S" CLIP LINKAGE | DRAWNG NO. P030448  CRANE PLUMBING |
|                  | scaleDate                             | CORP.                              |