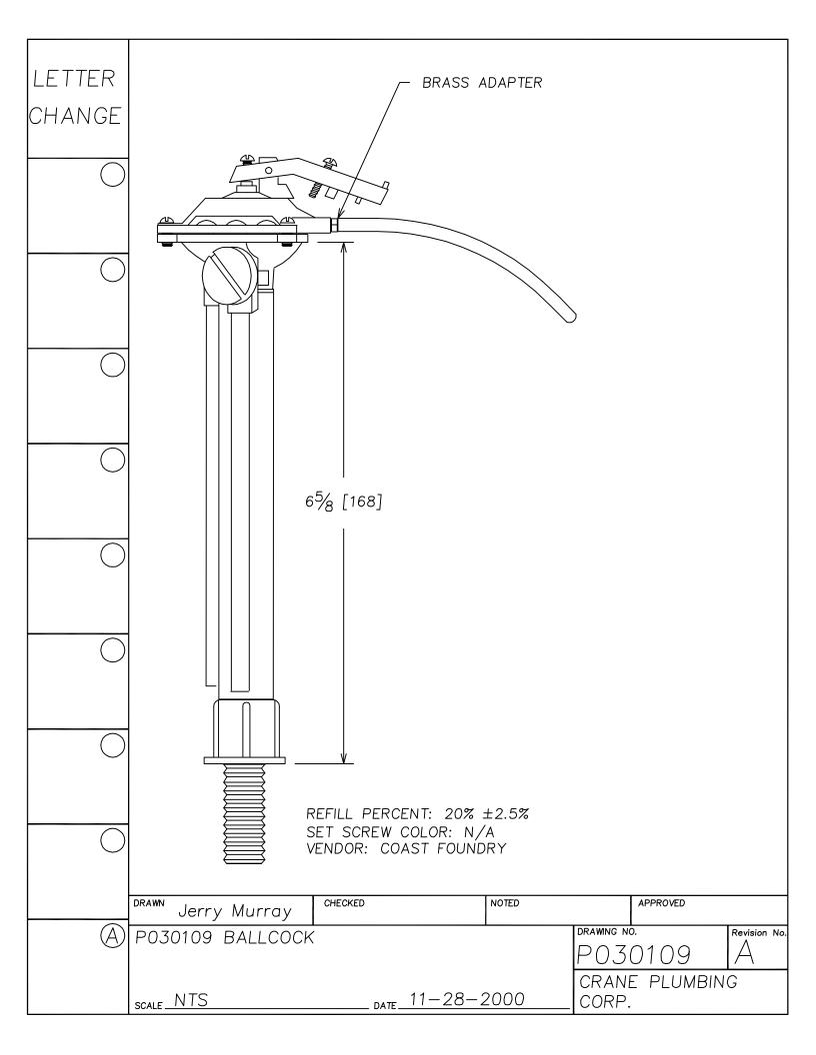

## Replacement Parts Guide

**APRIL 2003** 

LETTER SEAT DISK FOR 241, 246 FLUSH VALVES. MATERIAL IS LATHE CUT SILICONE RUBBER WITH GROUND OUTER CHANGE SURFACE. A.S.T.M. D 2000 3GE507B37612EA14F19 - 1-19/32"-HARDNESS: 50 DUROMETER, ± 5 SHORE TYPE A NOTE 1- WATER IMMERSION TEST - 70 HOURS AT 212° F, VOLUME CHANGE NOT TO EXCEED PLUS 2%. 2- QUALITY CONTROL CHECK: SLIGHT RECORD GROOVE SURFACE FINISH TO INDICATE CORRECT DUROMETER AND KNIFE SHARPNESS. 1/16" COMPONENT: ONE SEAT DISK IS ASSEMBLED ON EACH FLUSH VALVE PRIOR TO SHIPMENT. BEFORE EACH SHIPMENT, SILICAN RUBBER MATERIAL TO BE CERTIFIED IT IS IN CONFORMANCE TO ABOVE MATERIAL SPECIFICATION. MATERIAL IS TO BE HELD ONE WEEK BEFORE LATH CUTTING TO CONDUCT TESTING CHECKED NOTED APPROVED DRAWN Jerry Murray DRAWING NO. Revision No. P030206 RUBBER SEAT DISK P030206 RUBBER SEAT DISK CRANE PLUMBING \_\_\_\_\_ DATE 12/01/2000. SCALE NTS CORP.