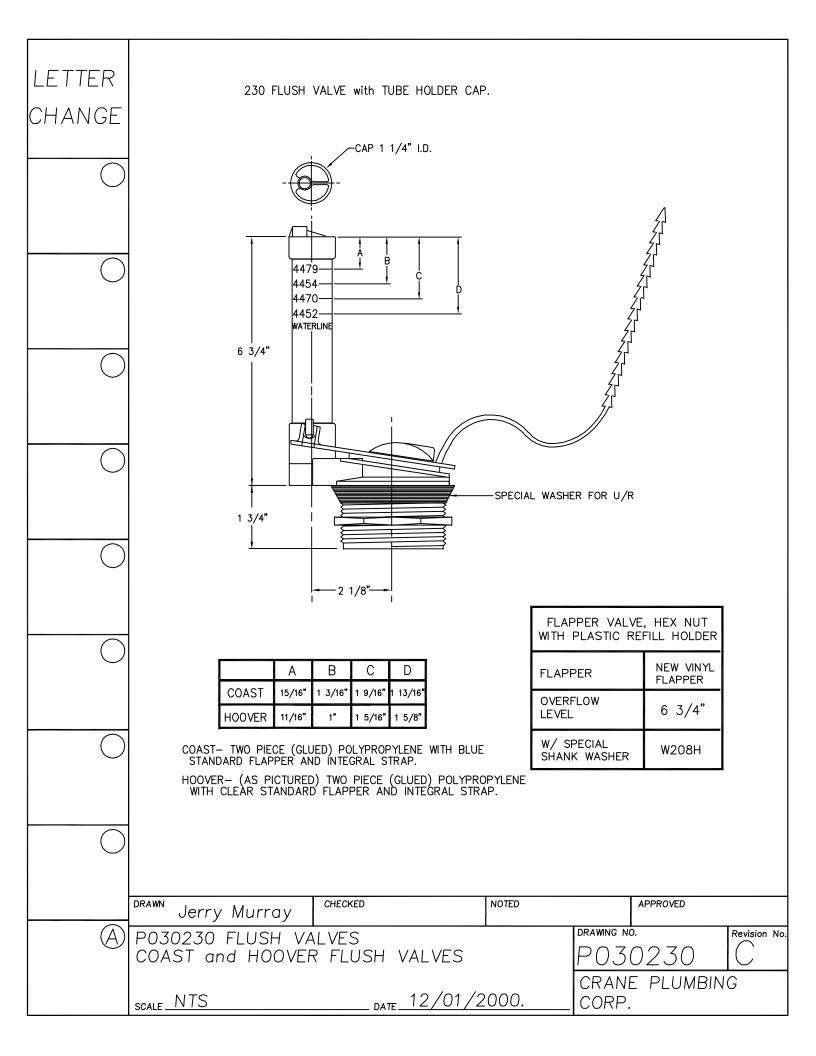

TH GROUND OUTER CHANGE SURFACE. A.S.T.M. D 2000 3GE507B37612EA14F19 - 1-19/32"-HARDNESS: 50 DUROMETER, ± 5 SHORE TYPE A NOTE 1- WATER IMMERSION TEST - 70 HOURS AT 212° F, VOLUME CHANGE NOT TO EXCEED PLUS 2%. 2- QUALITY CONTROL CHECK: SLIGHT RECORD GROOVE SURFACE FINISH TO INDICATE CORRECT DUROMETER AND KNIFE SHARPNESS. 1/16" COMPONENT: ONE SEAT DISK IS ASSEMBLED ON EACH FLUSH VALVE PRIOR TO SHIPMENT. BEFORE EACH SHIPMENT, SILICAN RUBBER MATERIAL TO BE CERTIFIED IT IS IN CONFORMANCE TO ABOVE MATERIAL SPECIFICATION. MATERIAL IS TO BE HELD ONE WEEK BEFORE LATH CUTTING TO CONDUCT TESTING CHECKED NOTED APPROVED DRAWN Jerry Murray DRAWING NO. Revision No. P030206 RUBBER SEAT DISK P030206 RUBBER SEAT DISK CRANE PLUMBING \_\_\_\_\_ DATE 12/01/2000. SCALE NTS CORP.







































| LETTER  CHANGE  236 Flush valve with tube holder cap, one piece polypropylene with vinyl flapper, and 22 link square d chain and hookcoast  * note: this item for export to mexico only.  PRINT "WATERLINE" 2-3/4" BELOW TOP.  USE 5/32" LETTERS PRINTED ON 1-1/4" I.D.  THE SIDE AS SHOWN.