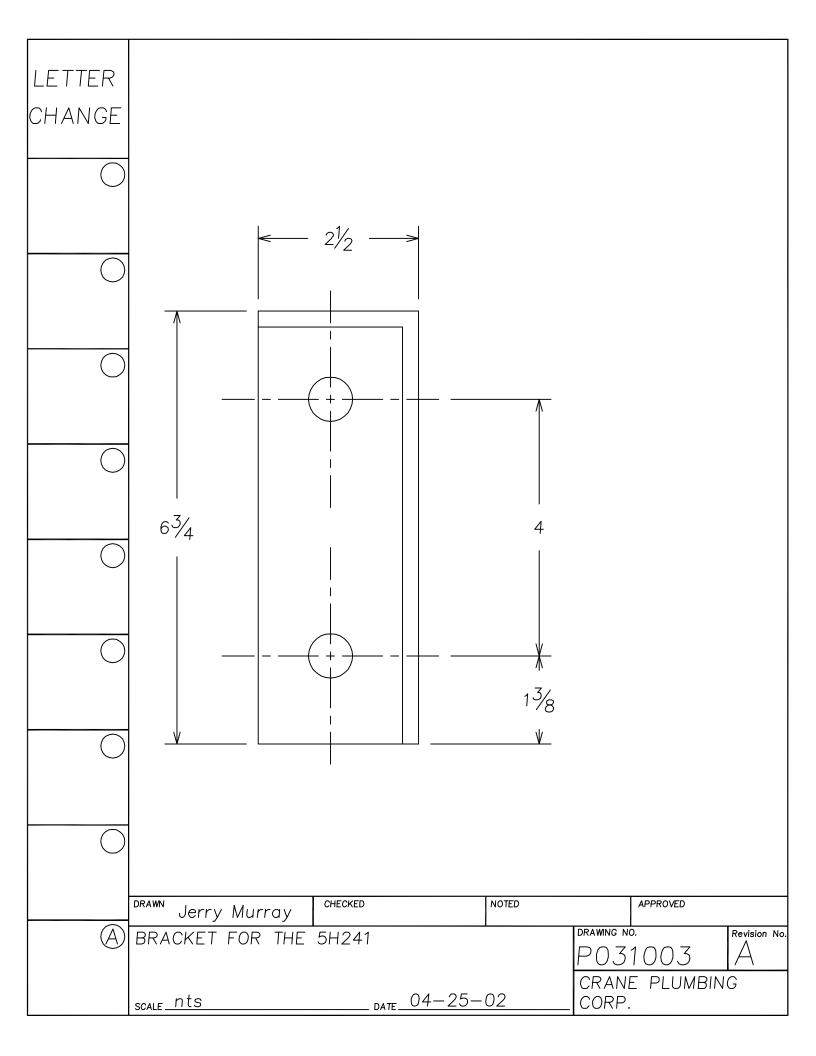

|                                    |
|                  | 5 <sub>8</sub> [16]                   |                                    |
|                  |                                       |                                    |
|                  |                                       |                                    |
|                  | NOTE: .062 DIA. SS WIRE               |                                    |
|                  | DRAWN Jerry Murray CHECKED NOTED      | APPROVED                           |
| $\triangle$      | P030448 3612 3613 SS "S" CLIP LINKAGE | DRAWNG NO. P030448  CRANE PLUMBING |
|                  | scaleDate                             | CORP.                              |