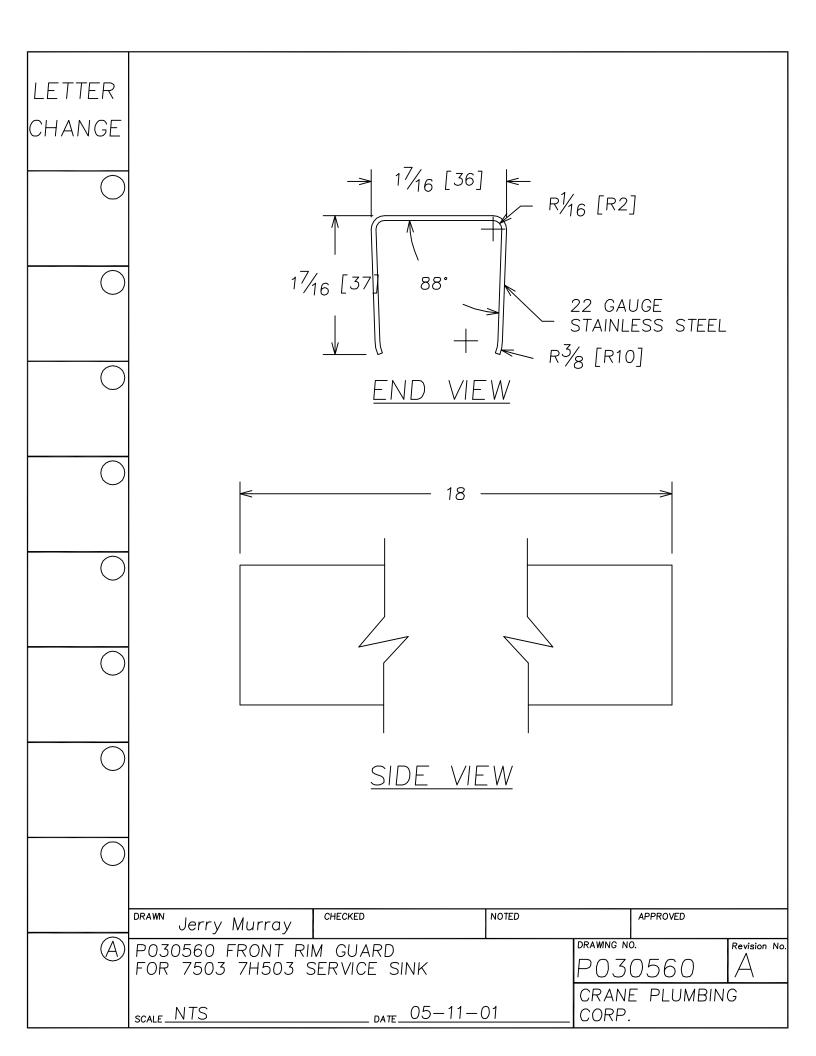

## Replacement Parts Guide

**APRIL 2003** 

LETTER SEAT DISK FOR 241, 246 FLUSH VALVES. MATERIAL IS LATHE CUT SILICONE RUBBER WITH GROUND OUTER CHANGE SURFACE. A.S.T.M. D 2000 3GE507B37612EA14F19 - 1-19/32"-HARDNESS: 50 DUROMETER, ± 5 SHORE TYPE A NOTE 1- WATER IMMERSION TEST - 70 HOURS AT 212° F, VOLUME CHANGE NOT TO EXCEED PLUS 2%. 2- QUALITY CONTROL CHECK: SLIGHT RECORD GROOVE SURFACE FINISH TO INDICATE CORRECT DUROMETER AND KNIFE SHARPNESS. 1/16" COMPONENT: ONE SEAT DISK IS ASSEMBLED ON EACH FLUSH VALVE PRIOR TO SHIPMENT. BEFORE EACH SHIPMENT, SILICAN RUBBER MATERIAL TO BE CERTIFIED IT IS IN CONFORMANCE TO ABOVE MATERIAL SPECIFICATION. MATERIAL IS TO BE HELD ONE WEEK BEFORE LATH CUTTING TO CONDUCT TESTING CHECKED NOTED APPROVED DRAWN Jerry Murray DRAWING NO. Revision No. P030206 RUBBER SEAT DISK P030206 RUBBER SEAT DISK CRANE PLUMBING \_\_\_\_\_ DATE 12/01/2000. SCALE NTS CORP.