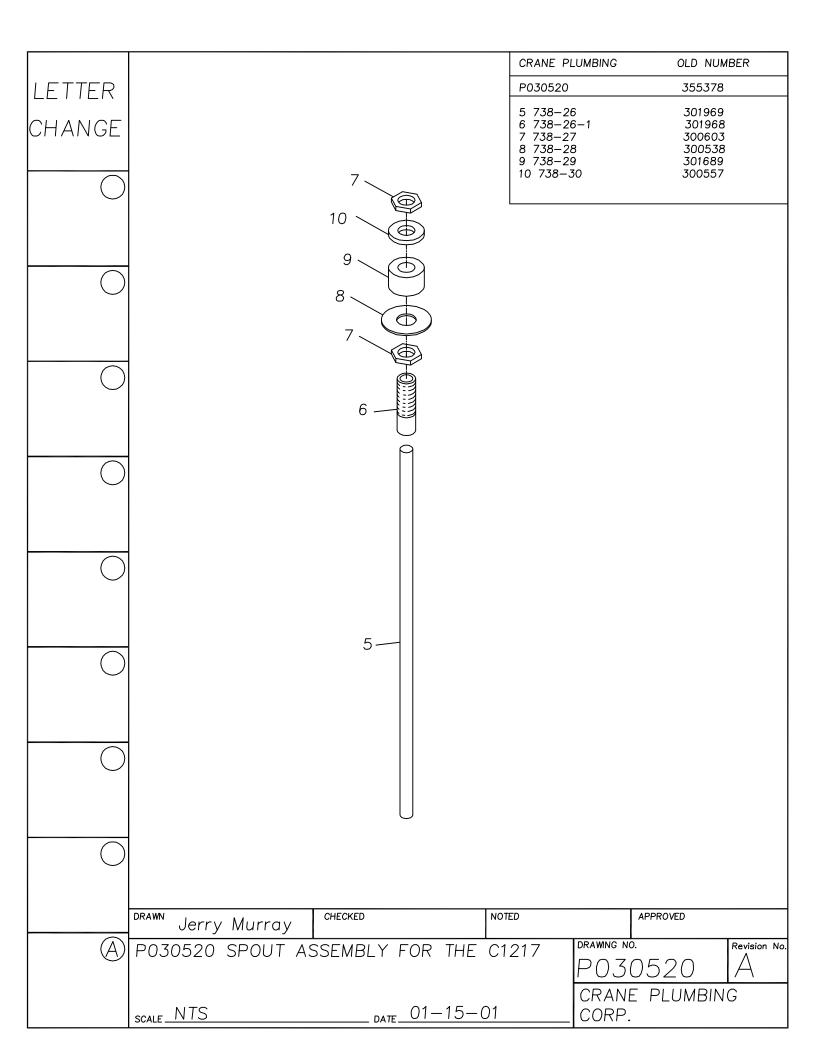

## Replacement Parts Guide

**APRIL 2003** 

LETTER SEAT DISK FOR 241, 246 FLUSH VALVES. MATERIAL IS LATHE CUT SILICONE RUBBER WITH GROUND OUTER CHANGE SURFACE. A.S.T.M. D 2000 3GE507B37612EA14F19 - 1-19/32"-HARDNESS: 50 DUROMETER, ± 5 SHORE TYPE A NOTE 1- WATER IMMERSION TEST - 70 HOURS AT 212° F, VOLUME CHANGE NOT TO EXCEED PLUS 2%. 2- QUALITY CONTROL CHECK: SLIGHT RECORD GROOVE SURFACE FINISH TO INDICATE CORRECT DUROMETER AND KNIFE SHARPNESS. 1/16" COMPONENT: ONE SEAT DISK IS ASSEMBLED ON EACH FLUSH VALVE PRIOR TO SHIPMENT. BEFORE EACH SHIPMENT, SILICAN RUBBER MATERIAL TO BE CERTIFIED IT IS IN CONFORMANCE TO ABOVE MATERIAL SPECIFICATION. MATERIAL IS TO BE HELD ONE WEEK BEFORE LATH CUTTING TO CONDUCT TESTING CHECKED NOTED APPROVED DRAWN Jerry Murray DRAWING NO. Revision No. P030206 RUBBER SEAT DISK P030206 RUBBER SEAT DISK CRANE PLUMBING \_\_\_\_\_ DATE 12/01/2000. SCALE NTS CORP.