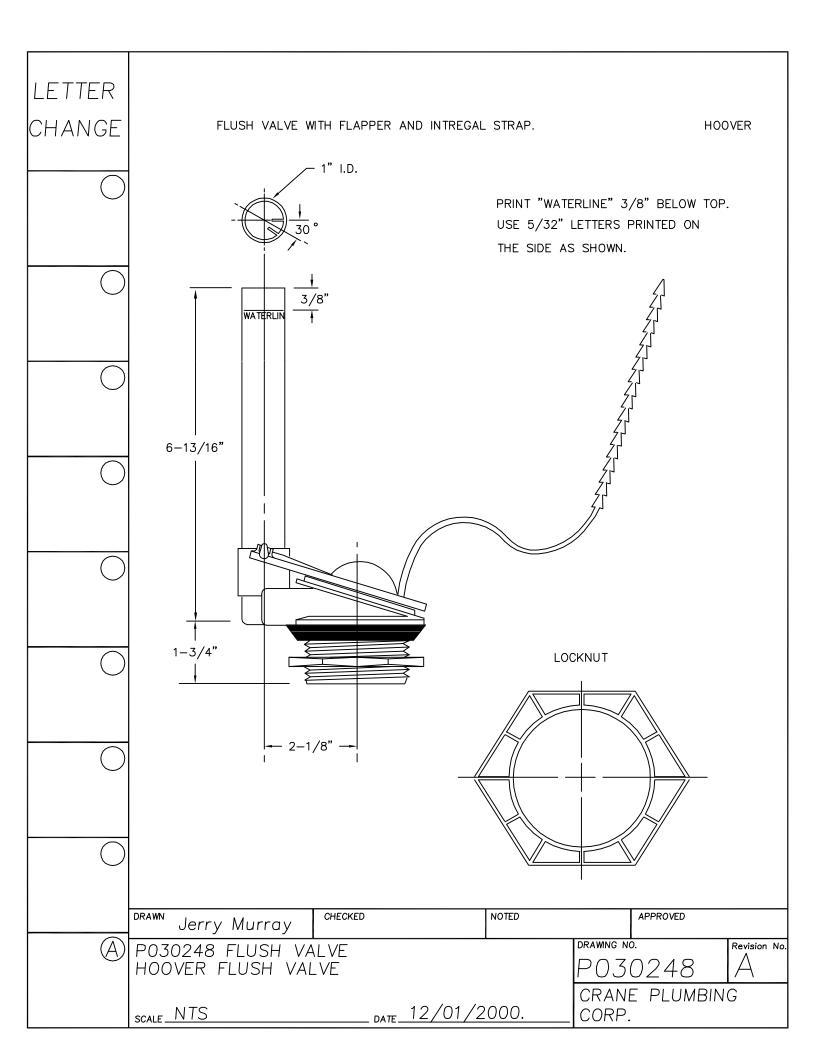

| LETTER<br>CHANGE | P-242 FLUSH VALVE AND INTREGAL STRAP,               | VINYL FLAPPER.                                      | HOOVER                         |                 |
|------------------|-----------------------------------------------------|-----------------------------------------------------|--------------------------------|-----------------|
|                  | 1" I.D.                                             | PRINT "WATERLIN<br>USE 5/32" LETT<br>THE SIDE AS SH |                                |                 |
|                  | - J <sub>30</sub> ° · J <sub>"</sub> J <sub>"</sub> |                                                     |                                |                 |
|                  | 6-1/8"                                              |                                                     |                                |                 |
|                  |                                                     |                                                     |                                |                 |
|                  | 1-3/4"                                              | LOCKNU                                              | JT                             |                 |
|                  | 2-1/8"                                              |                                                     |                                |                 |
|                  |                                                     |                                                     |                                |                 |
|                  |                                                     | REV: 3/93 INCREA                                    | SED TUBE HT FROM 5-3/4" TO 6-1 | /8 <sup>*</sup> |
|                  | DRAWN Jerry Murray CHECKED                          | NOTED                                               | APPROVED                       |                 |
|                  | P030242 FLUSH VALVE<br>H00VER FLUSH VALVE           | •                                                   | P030242                        | Revision No.    |
|                  | scale NTS DATE 12/01/                               | /2000.                                              | CRANE PLUMBIN<br>CORP.         | IG              |