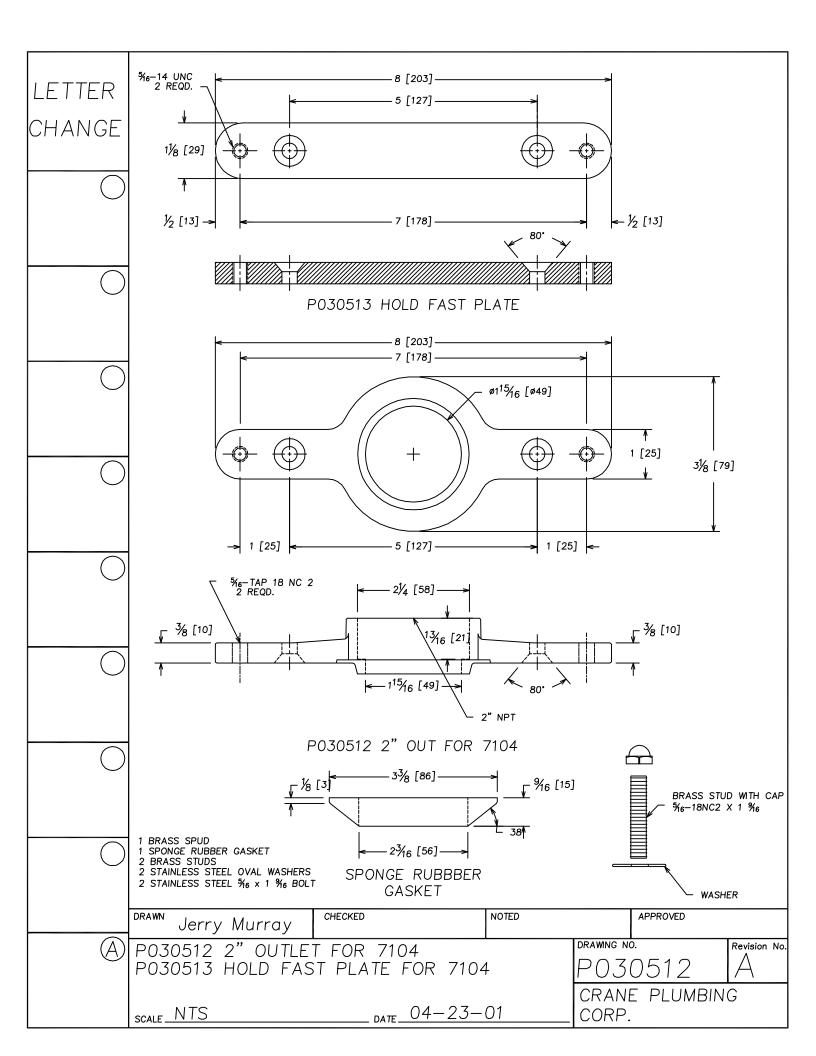

|
|                  |                                       |                                    |
|                  | 5 <sub>8</sub> [16]                   |                                    |
|                  |                                       |                                    |
|                  |                                       |                                    |
|                  | NOTE: .062 DIA. SS WIRE               |                                    |
|                  | DRAWN Jerry Murray CHECKED NOTED      | APPROVED                           |
| $\triangle$      | P030448 3612 3613 SS "S" CLIP LINKAGE | DRAWNG NO. P030448  CRANE PLUMBING |
|                  | scaleDate                             | CORP.                              |