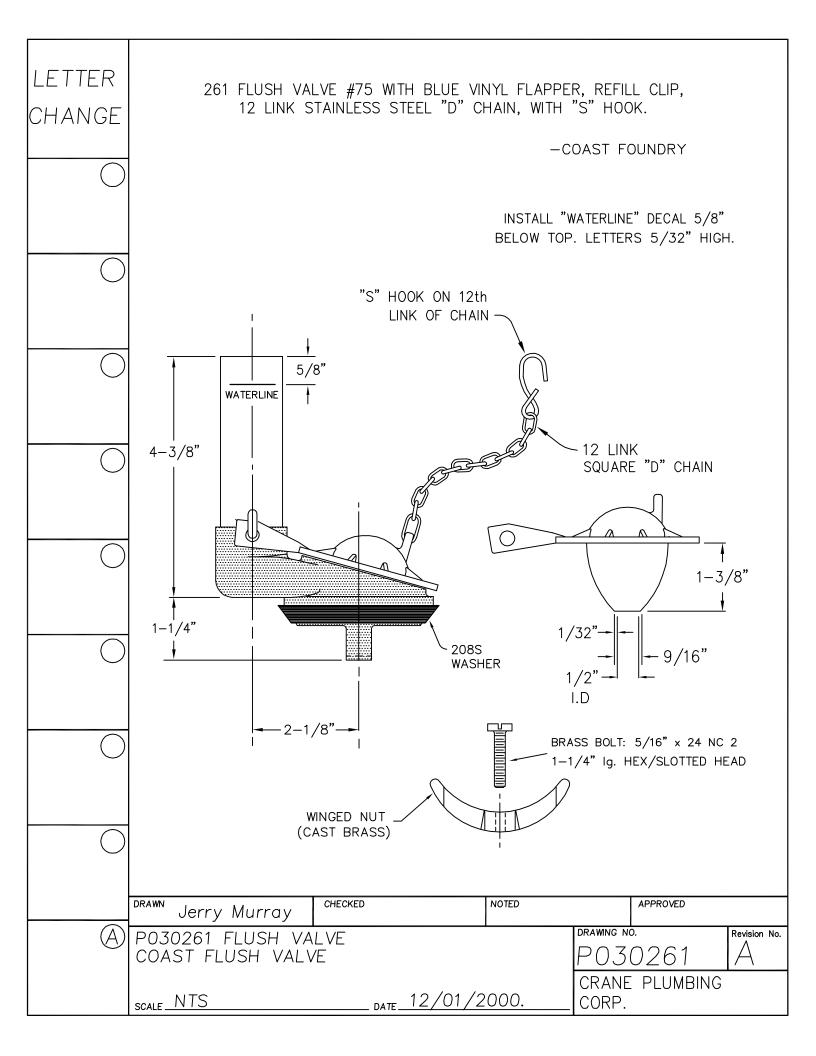

## Replacement Parts Guide

**APRIL 2003** 

LETTER SEAT DISK FOR 241, 246 FLUSH VALVES. MATERIAL IS LATHE CUT SILICONE RUBBER WITH GROUND OUTER CHANGE SURFACE. A.S.T.M. D 2000 3GE507B37612EA14F19 - 1-19/32"-HARDNESS: 50 DUROMETER, ± 5 SHORE TYPE A NOTE 1- WATER IMMERSION TEST - 70 HOURS AT 212° F, VOLUME CHANGE NOT TO EXCEED PLUS 2%. 2- QUALITY CONTROL CHECK: SLIGHT RECORD GROOVE SURFACE FINISH TO INDICATE CORRECT DUROMETER AND KNIFE SHARPNESS. 1/16" COMPONENT: ONE SEAT DISK IS ASSEMBLED ON EACH FLUSH VALVE PRIOR TO SHIPMENT. BEFORE EACH SHIPMENT, SILICAN RUBBER MATERIAL TO BE CERTIFIED IT IS IN CONFORMANCE TO ABOVE MATERIAL SPECIFICATION. MATERIAL IS TO BE HELD ONE WEEK BEFORE LATH CUTTING TO CONDUCT TESTING CHECKED NOTED APPROVED DRAWN Jerry Murray DRAWING NO. Revision No. P030206 RUBBER SEAT DISK P030206 RUBBER SEAT DISK CRANE PLUMBING \_\_\_\_\_ DATE 12/01/2000. SCALE NTS CORP.