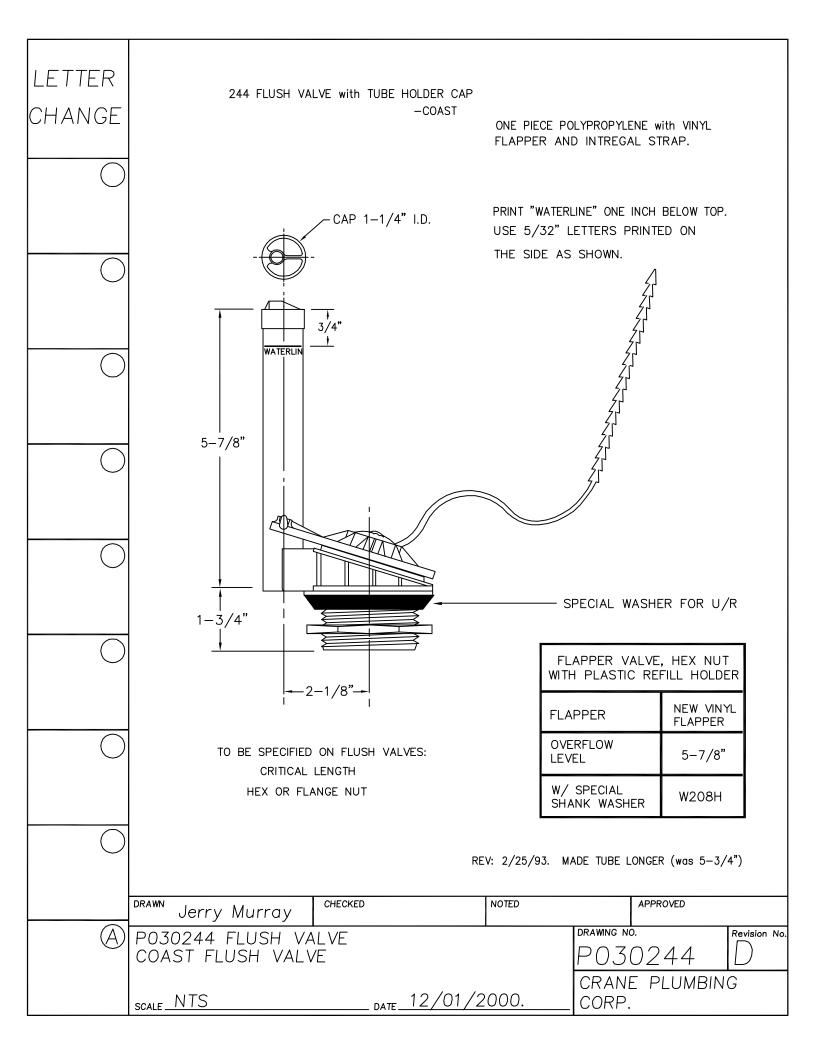

| LETTER  CHANGE  236 Flush valve with tube holder cap, one piece polypropylene with vinyl flapper, and 22 link square d chain and hookcoast  * note: this item for export to mexico only.  PRINT "WATERLINE" 2-3/4" BELOW TOP.  USE 5/32" LETTERS PRINTED ON 1-1/4" I.D.  THE SIDE AS SHOWN.                                                                                                                                                                                                                                                                                                                                                                                                                                                                                                                                                                                                                                                                                                                                                                                                                                                                                                                                                                                                                                                                                                                                                                                                                                                                                                                                                                                                                                                                                                                                                                                                                                                                                                                                                                                                                                    |              |
|--------------------------------------------------------------------------------------------------------------------------------------------------------------------------------------------------------------------------------------------------------------------------------------------------------------------------------------------------------------------------------------------------------------------------------------------------------------------------------------------------------------------------------------------------------------------------------------------------------------------------------------------------------------------------------------------------------------------------------------------------------------------------------------------------------------------------------------------------------------------------------------------------------------------------------------------------------------------------------------------------------------------------------------------------------------------------------------------------------------------------------------------------------------------------------------------------------------------------------------------------------------------------------------------------------------------------------------------------------------------------------------------------------------------------------------------------------------------------------------------------------------------------------------------------------------------------------------------------------------------------------------------------------------------------------------------------------------------------------------------------------------------------------------------------------------------------------------------------------------------------------------------------------------------------------------------------------------------------------------------------------------------------------------------------------------------------------------------------------------------------------|--------------|
| 236 FLUSH VALVE WITH TUBE HOLDER CAP, ONE PIECE POLYPROPYLENE WITH VINYL FLAPPER, AND 22 LINK SQUARE D CHAIN AND HOOKCOAST  * NOTE: THIS ITEM FOR EXPORT TO MEXICO ONLY.  PRINT "WATERLINE" 2-3/4" BELOW TOP.  USE 5/32" LETTERS PRINTED ON                                                                                                                                                                                                                                                                                                                                                                                                                                                                                                                                                                                                                                                                                                                                                                                                                                                                                                                                                                                                                                                                                                                                                                                                                                                                                                                                                                                                                                                                                                                                                                                                                                                                                                                                                                                                                                                                                    |              |
| * NOTE: THIS ITEM FOR EXPORT TO MEXICO ONLY.  PRINT "WATERLINE" 2-3/4" BELOW TOP.  TUBE CAP  WITH VINYL FLAPPER, AND 22 LINK SQUARE D CHAIN AND HOOK. —COAST  * NOTE: THIS ITEM FOR EXPORT TO MEXICO ONLY.  USE 5/32" LETTERS PRINTED ON                                                                                                                                                                                                                                                                                                                                                                                                                                                                                                                                                                                                                                                                                                                                                                                                                                                                                                                                                                                                                                                                                                                                                                                                                                                                                                                                                                                                                                                                                                                                                                                                                                                                                                                                                                                                                                                                                       |              |
| PRINT "WATERLINE" 2-3/4" BELOW TOP.  USE 5/32" LETTERS PRINTED ON                                                                                                                                                                                                                                                                                                                                                                                                                                                                                                                                                                                                                                                                                                                                                                                                                                                                                                                                                                                                                                                                                                                                                                                                                                                                                                                                                                                                                                                                                                                                                                                                                                                                                                                                                                                                                                                                                                                                                                                                                                                              |              |
| USE 5/32" LETTERS PRINTED ON                                                                                                                                                                                                                                                                                                                                                                                                                                                                                                                                                                                                                                                                                                                                                                                                                                                                                                                                                                                                                                                                                                                                                                                                                                                                                                                                                                                                                                                                                                                                                                                                                                                                                                                                                                                                                                                                                                                                                                                                                                                                                                   |              |
| USE 5/32" LETTERS PRINTED ON                                                                                                                                                                                                                                                                                                                                                                                                                                                                                                                                                                                                                                                                                                                                                                                                                                                                                                                                                                                                                                                                                                                                                                                                                                                                                                                                                                                                                                                                                                                                                                                                                                                                                                                                                                                                                                                                                                                                                                                                                                                                                                   |              |
| I — IOBL CAP                                                                                                                                                                                                                                                                                                                                                                                                                                                                                                                                                                                                                                                                                                                                                                                                                                                                                                                                                                                                                                                                                                                                                                                                                                                                                                                                                                                                                                                                                                                                                                                                                                                                                                                                                                                                                                                                                                                                                                                                                                                                                                                   |              |
| 1 1/4 1.0.                                                                                                                                                                                                                                                                                                                                                                                                                                                                                                                                                                                                                                                                                                                                                                                                                                                                                                                                                                                                                                                                                                                                                                                                                                                                                                                                                                                                                                                                                                                                                                                                                                                                                                                                                                                                                                                                                                                                                                                                                                                                                                                     |              |
|                                                                                                                                                                                                                                                                                                                                                                                                                                                                                                                                                                                                                                                                                                                                                                                                                                                                                                                                                                                                                                                                                                                                                                                                                                                                                                                                                                                                                                                                                                                                                                                                                                                                                                                                                                                                                                                                                                                                                                                                                                                                                                                                |              |
|                                                                                                                                                                                                                                                                                                                                                                                                                                                                                                                                                                                                                                                                                                                                                                                                                                                                                                                                                                                                                                                                                                                                                                                                                                                                                                                                                                                                                                                                                                                                                                                                                                                                                                                                                                                                                                                                                                                                                                                                                                                                                                                                |              |
|                                                                                                                                                                                                                                                                                                                                                                                                                                                                                                                                                                                                                                                                                                                                                                                                                                                                                                                                                                                                                                                                                                                                                                                                                                                                                                                                                                                                                                                                                                                                                                                                                                                                                                                                                                                                                                                                                                                                                                                                                                                                                                                                |              |
|                                                                                                                                                                                                                                                                                                                                                                                                                                                                                                                                                                                                                                                                                                                                                                                                                                                                                                                                                                                                                                                                                                                                                                                                                                                                                                                                                                                                                                                                                                                                                                                                                                                                                                                                                                                                                                                                                                                                                                                                                                                                                                                                |              |
|                                                                                                                                                                                                                                                                                                                                                                                                                                                                                                                                                                                                                                                                                                                                                                                                                                                                                                                                                                                                                                                                                                                                                                                                                                                                                                                                                                                                                                                                                                                                                                                                                                                                                                                                                                                                                                                                                                                                                                                                                                                                                                                                |              |
| WATERLIN WATERLIN                                                                                                                                                                                                                                                                                                                                                                                                                                                                                                                                                                                                                                                                                                                                                                                                                                                                                                                                                                                                                                                                                                                                                                                                                                                                                                                                                                                                                                                                                                                                                                                                                                                                                                                                                                                                                                                                                                                                                                                                                                                                                                              |              |
| WATERLING TO THE PARTY OF THE P |              |
|                                                                                                                                                                                                                                                                                                                                                                                                                                                                                                                                                                                                                                                                                                                                                                                                                                                                                                                                                                                                                                                                                                                                                                                                                                                                                                                                                                                                                                                                                                                                                                                                                                                                                                                                                                                                                                                                                                                                                                                                                                                                                                                                |              |
| 7-1/2"                                                                                                                                                                                                                                                                                                                                                                                                                                                                                                                                                                                                                                                                                                                                                                                                                                                                                                                                                                                                                                                                                                                                                                                                                                                                                                                                                                                                                                                                                                                                                                                                                                                                                                                                                                                                                                                                                                                                                                                                                                                                                                                         |              |
|                                                                                                                                                                                                                                                                                                                                                                                                                                                                                                                                                                                                                                                                                                                                                                                                                                                                                                                                                                                                                                                                                                                                                                                                                                                                                                                                                                                                                                                                                                                                                                                                                                                                                                                                                                                                                                                                                                                                                                                                                                                                                                                                |              |
|                                                                                                                                                                                                                                                                                                                                                                                                                                                                                                                                                                                                                                                                                                                                                                                                                                                                                                                                                                                                                                                                                                                                                                                                                                                                                                                                                                                                                                                                                                                                                                                                                                                                                                                                                                                                                                                                                                                                                                                                                                                                                                                                |              |
|                                                                                                                                                                                                                                                                                                                                                                                                                                                                                                                                                                                                                                                                                                                                                                                                                                                                                                                                                                                                                                                                                                                                                                                                                                                                                                                                                                                                                                                                                                                                                                                                                                                                                                                                                                                                                                                                                                                                                                                                                                                                                                                                |              |
| SPECIAL WASHER FOR U/R                                                                                                                                                                                                                                                                                                                                                                                                                                                                                                                                                                                                                                                                                                                                                                                                                                                                                                                                                                                                                                                                                                                                                                                                                                                                                                                                                                                                                                                                                                                                                                                                                                                                                                                                                                                                                                                                                                                                                                                                                                                                                                         |              |
| 1-3/4"                                                                                                                                                                                                                                                                                                                                                                                                                                                                                                                                                                                                                                                                                                                                                                                                                                                                                                                                                                                                                                                                                                                                                                                                                                                                                                                                                                                                                                                                                                                                                                                                                                                                                                                                                                                                                                                                                                                                                                                                                                                                                                                         |              |
| FLAPPER VALVE, HEX NUT WITH PLASTIC REFILL HOLDER                                                                                                                                                                                                                                                                                                                                                                                                                                                                                                                                                                                                                                                                                                                                                                                                                                                                                                                                                                                                                                                                                                                                                                                                                                                                                                                                                                                                                                                                                                                                                                                                                                                                                                                                                                                                                                                                                                                                                                                                                                                                              |              |
| FLAPPER FLAPPER                                                                                                                                                                                                                                                                                                                                                                                                                                                                                                                                                                                                                                                                                                                                                                                                                                                                                                                                                                                                                                                                                                                                                                                                                                                                                                                                                                                                                                                                                                                                                                                                                                                                                                                                                                                                                                                                                                                                                                                                                                                                                                                |              |
| 2-1/8" OVERFLOW                                                                                                                                                                                                                                                                                                                                                                                                                                                                                                                                                                                                                                                                                                                                                                                                                                                                                                                                                                                                                                                                                                                                                                                                                                                                                                                                                                                                                                                                                                                                                                                                                                                                                                                                                                                                                                                                                                                                                                                                                                                                                                                |              |
| LEVEL 7-1/2"                                                                                                                                                                                                                                                                                                                                                                                                                                                                                                                                                                                                                                                                                                                                                                                                                                                                                                                                                                                                                                                                                                                                                                                                                                                                                                                                                                                                                                                                                                                                                                                                                                                                                                                                                                                                                                                                                                                                                                                                                                                                                                                   |              |
| TO BE SPECIFIED ON FLUSH VALVES:  CRITICAL LENGTH  W/ SPECIAL SHANK WASHER  W208H                                                                                                                                                                                                                                                                                                                                                                                                                                                                                                                                                                                                                                                                                                                                                                                                                                                                                                                                                                                                                                                                                                                                                                                                                                                                                                                                                                                                                                                                                                                                                                                                                                                                                                                                                                                                                                                                                                                                                                                                                                              |              |
| HEX OR FLANGE NUT                                                                                                                                                                                                                                                                                                                                                                                                                                                                                                                                                                                                                                                                                                                                                                                                                                                                                                                                                                                                                                                                                                                                                                                                                                                                                                                                                                                                                                                                                                                                                                                                                                                                                                                                                                                                                                                                                                                                                                                                                                                                                                              |              |
|                                                                                                                                                                                                                                                                                                                                                                                                                                                                                                                                                                                                                                                                                                                                                                                                                                                                                                                                                                                                                                                                                                                                                                                                                                                                                                                                                                                                                                                                                                                                                                                                                                                                                                                                                                                                                                                                                                                                                                                                                                                                                                                                |              |
| DRAWN Jerry Murray CHECKED NOTED APPROVED                                                                                                                                                                                                                                                                                                                                                                                                                                                                                                                                                                                                                                                                                                                                                                                                                                                                                                                                                                                                                                                                                                                                                                                                                                                                                                                                                                                                                                                                                                                                                                                                                                                                                                                                                                                                                                                                                                                                                                                                                                                                                      |              |
| A) P030236 COAST FLUSH VALVE   DRAWING NO.                                                                                                                                                                                                                                                                                                                                                                                                                                                                                                                                                                                                                                                                                                                                                                                                                                                                                                                                                                                                                                                                                                                                                                                                                                                                                                                                                                                                                                                                                                                                                                                                                                                                                                                                                                                                                                                                                                                                                                                                                                                                                     | Revision No. |
| COAST FLUSH VALVE P030236 CRANE PLUMBING                                                                                                                                                                                                                                                                                                                                                                                                                                                                                                                                                                                                                                                                                                                                                                                                                                                                                                                                                                                                                                                                                                                                                                                                                                                                                                                                                                                                                                                                                                                                                                                                                                                                                                                                                                                                                                                                                                                                                                                                                                                                                       |              |
| SCALE NTS  DATE 12/01/2000. CRANE PLUMBING CORP.                                                                                                                                                                                                                                                                                                                                                                                                                                                                                                                                                                                                                                                                                                                                                                                                                                                                                                                                                                                                                                                                                                                                                                                                                                                                                                                                                                                                                                                                                                                                                                                                                                                                                                                                                                                                                                                                                                                                                                                                                                                                               | G            |