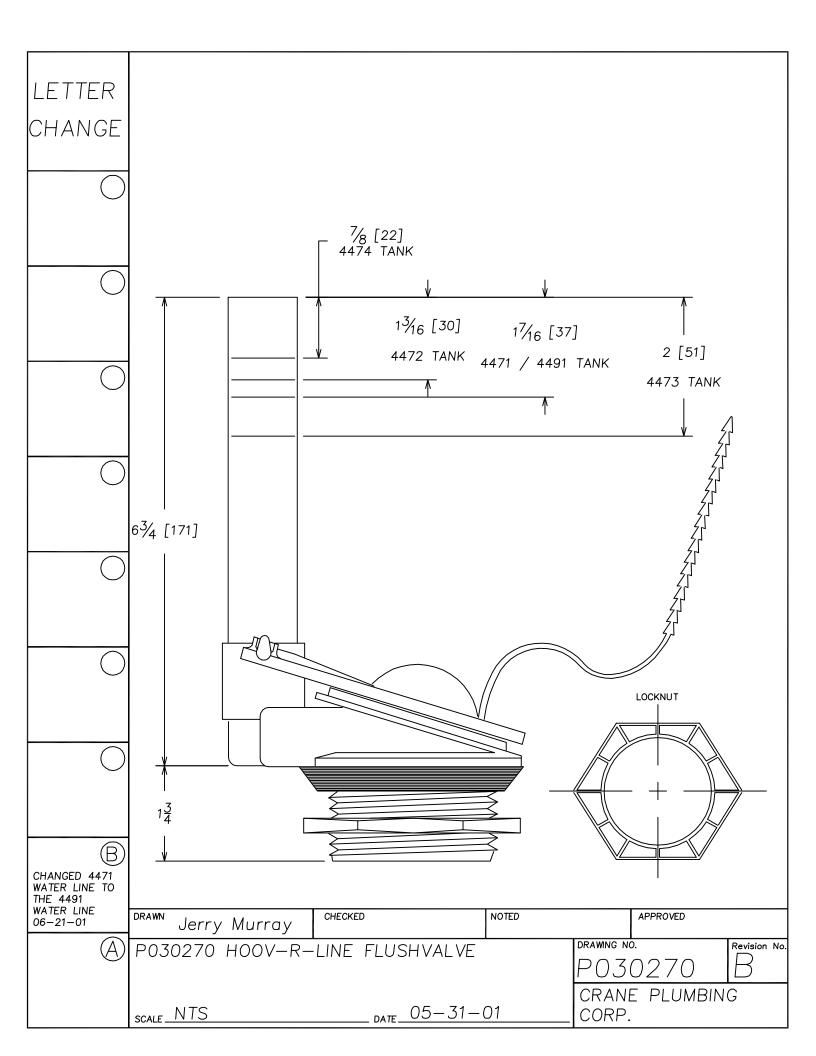

## Replacement Parts Guide

**APRIL 2003** 

LETTER SEAT DISK FOR 241, 246 FLUSH VALVES. MATERIAL IS LATHE CUT SILICONE RUBBER WITH GROUND OUTER CHANGE SURFACE. A.S.T.M. D 2000 3GE507B37612EA14F19 - 1-19/32"-HARDNESS: 50 DUROMETER, ± 5 SHORE TYPE A NOTE 1- WATER IMMERSION TEST - 70 HOURS AT 212° F, VOLUME CHANGE NOT TO EXCEED PLUS 2%. 2- QUALITY CONTROL CHECK: SLIGHT RECORD GROOVE SURFACE FINISH TO INDICATE CORRECT DUROMETER AND KNIFE SHARPNESS. 1/16" COMPONENT: ONE SEAT DISK IS ASSEMBLED ON EACH FLUSH VALVE PRIOR TO SHIPMENT. BEFORE EACH SHIPMENT, SILICAN RUBBER MATERIAL TO BE CERTIFIED IT IS IN CONFORMANCE TO ABOVE MATERIAL SPECIFICATION. MATERIAL IS TO BE HELD ONE WEEK BEFORE LATH CUTTING TO CONDUCT TESTING CHECKED NOTED APPROVED DRAWN Jerry Murray DRAWING NO. Revision No. P030206 RUBBER SEAT DISK P030206 RUBBER SEAT DISK CRANE PLUMBING \_\_\_\_\_ DATE 12/01/2000. SCALE NTS CORP.