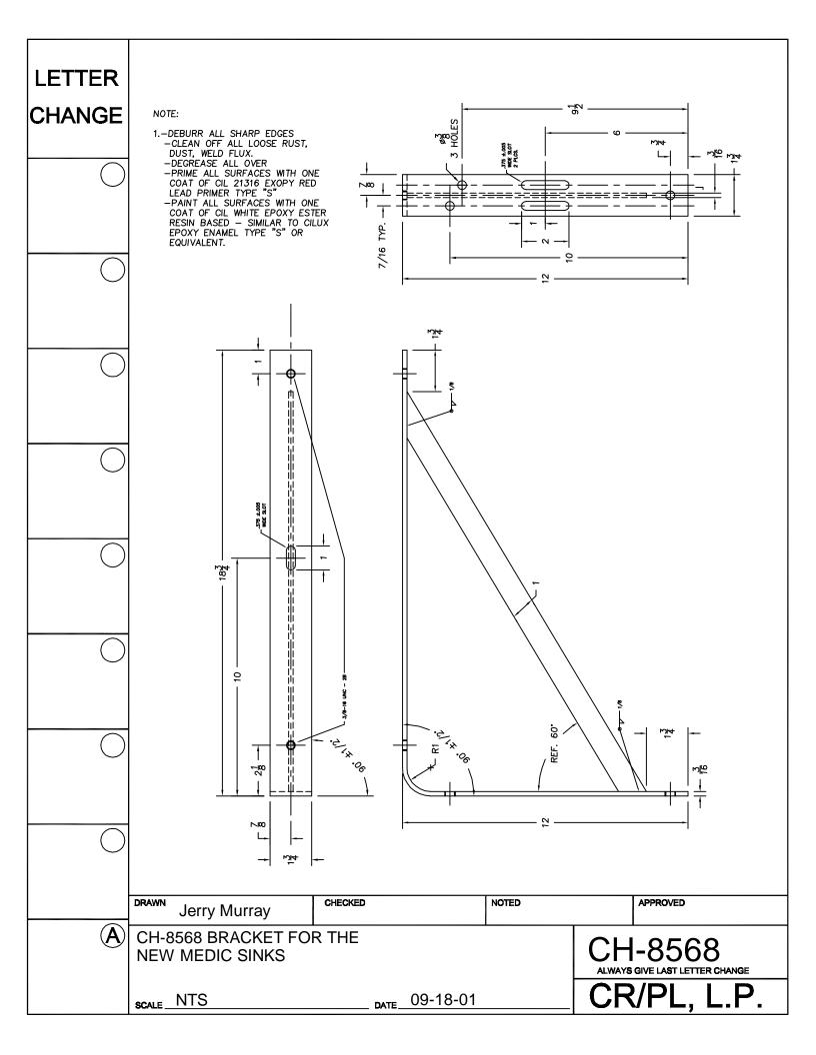

## Replacement Parts Guide

**APRIL 2003** 

LETTER SEAT DISK FOR 241, 246 FLUSH VALVES. MATERIAL IS LATHE CUT SILICONE RUBBER WITH GROUND OUTER CHANGE SURFACE. A.S.T.M. D 2000 3GE507B37612EA14F19 - 1-19/32"-HARDNESS: 50 DUROMETER, ± 5 SHORE TYPE A NOTE 1- WATER IMMERSION TEST - 70 HOURS AT 212° F, VOLUME CHANGE NOT TO EXCEED PLUS 2%. 2- QUALITY CONTROL CHECK: SLIGHT RECORD GROOVE SURFACE FINISH TO INDICATE CORRECT DUROMETER AND KNIFE SHARPNESS. 1/16" COMPONENT: ONE SEAT DISK IS ASSEMBLED ON EACH FLUSH VALVE PRIOR TO SHIPMENT. BEFORE EACH SHIPMENT, SILICAN RUBBER MATERIAL TO BE CERTIFIED IT IS IN CONFORMANCE TO ABOVE MATERIAL SPECIFICATION. MATERIAL IS TO BE HELD ONE WEEK BEFORE LATH CUTTING TO CONDUCT TESTING CHECKED NOTED APPROVED DRAWN Jerry Murray DRAWING NO. Revision No. P030206 RUBBER SEAT DISK P030206 RUBBER SEAT DISK CRANE PLUMBING \_\_\_\_\_ DATE 12/01/2000. SCALE NTS CORP.