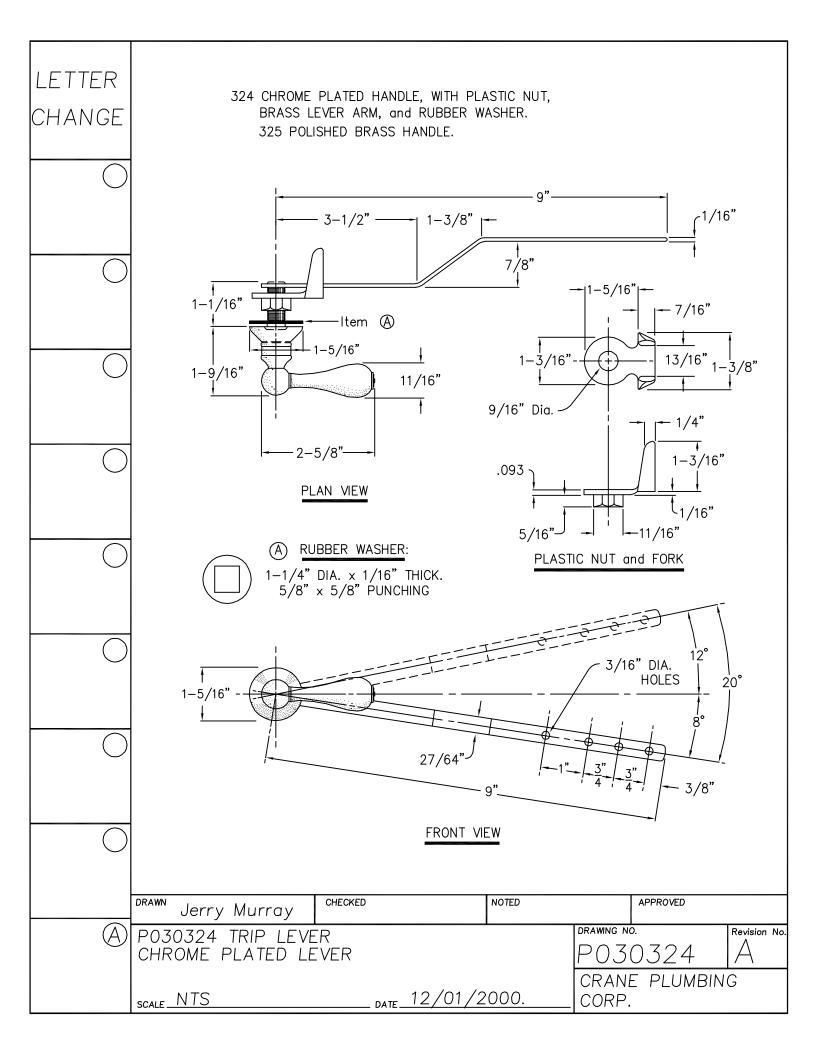

----------------------------|
|                  |                                                                                     |
|                  |                                                                                     |
|                  | 5/8 [16]                                                                            |
|                  |                                                                                     |
|                  | NOTE: .044 DIA. SS WIRE                                                             |
|                  | DRAMA ARDROVED                                                                      |
| A                | S.S. CLIP FOR P030274 FLUSHVALVE  SCALE  DRAWING NO.  P030277  CRANE PLUMBING CORP. |





















































































| LETTER<br>CHANGE |                    |             |         |                                 |              |
|------------------|--------------------|-------------|---------|---------------------------------|--------------|
|                  | <b>←</b>           | 4½          | [114] — | >                               |              |
|                  |                    |             |         |                                 |              |
|                  |                    |             |         |                                 |              |
|                  |                    |             |         |                                 |              |
|                  |                    |