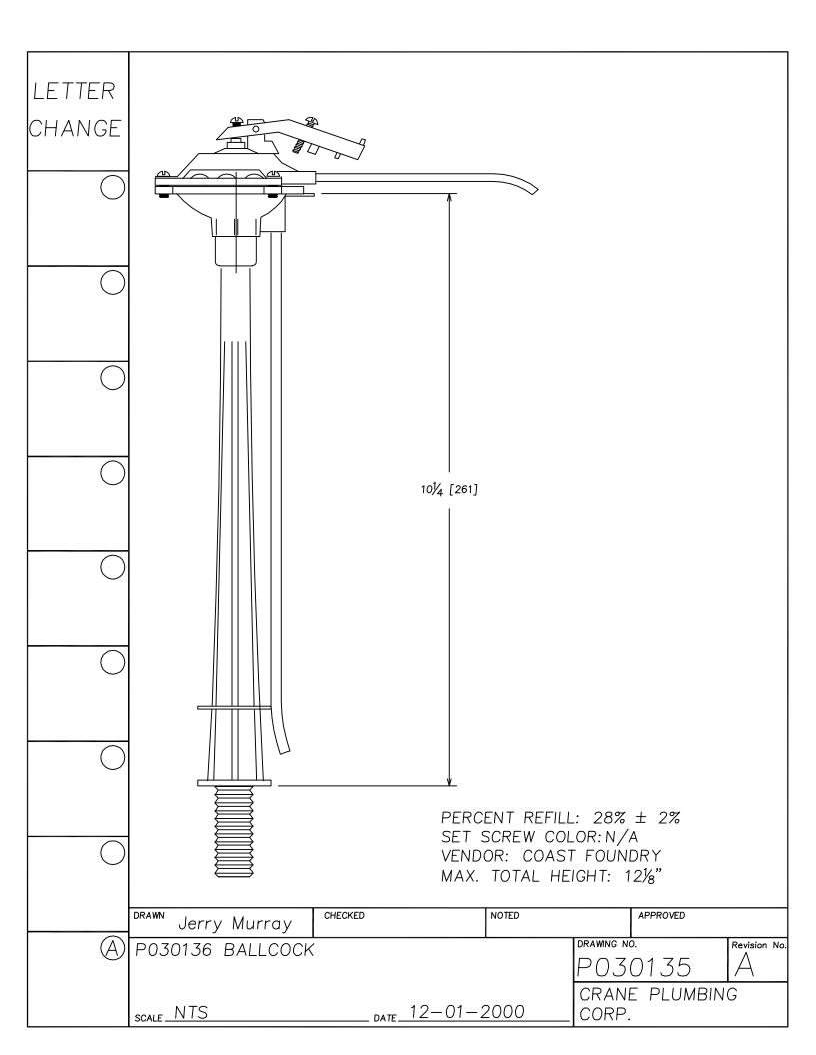

## Replacement Parts Guide

**APRIL 2003** 

LETTER SEAT DISK FOR 241, 246 FLUSH VALVES. MATERIAL IS LATHE CUT SILICONE RUBBER WITH GROUND OUTER CHANGE SURFACE. A.S.T.M. D 2000 3GE507B37612EA14F19 - 1-19/32"-HARDNESS: 50 DUROMETER, ± 5 SHORE TYPE A NOTE 1- WATER IMMERSION TEST - 70 HOURS AT 212° F, VOLUME CHANGE NOT TO EXCEED PLUS 2%. 2- QUALITY CONTROL CHECK: SLIGHT RECORD GROOVE SURFACE FINISH TO INDICATE CORRECT DUROMETER AND KNIFE SHARPNESS. 1/16" COMPONENT: ONE SEAT DISK IS ASSEMBLED ON EACH FLUSH VALVE PRIOR TO SHIPMENT. BEFORE EACH SHIPMENT, SILICAN RUBBER MATERIAL TO BE CERTIFIED IT IS IN CONFORMANCE TO ABOVE MATERIAL SPECIFICATION. MATERIAL IS TO BE HELD ONE WEEK BEFORE LATH CUTTING TO CONDUCT TESTING CHECKED NOTED APPROVED DRAWN Jerry Murray DRAWING NO. Revision No. P030206 RUBBER SEAT DISK P030206 RUBBER SEAT DISK CRANE PLUMBING \_\_\_\_\_ DATE 12/01/2000. SCALE NTS CORP.