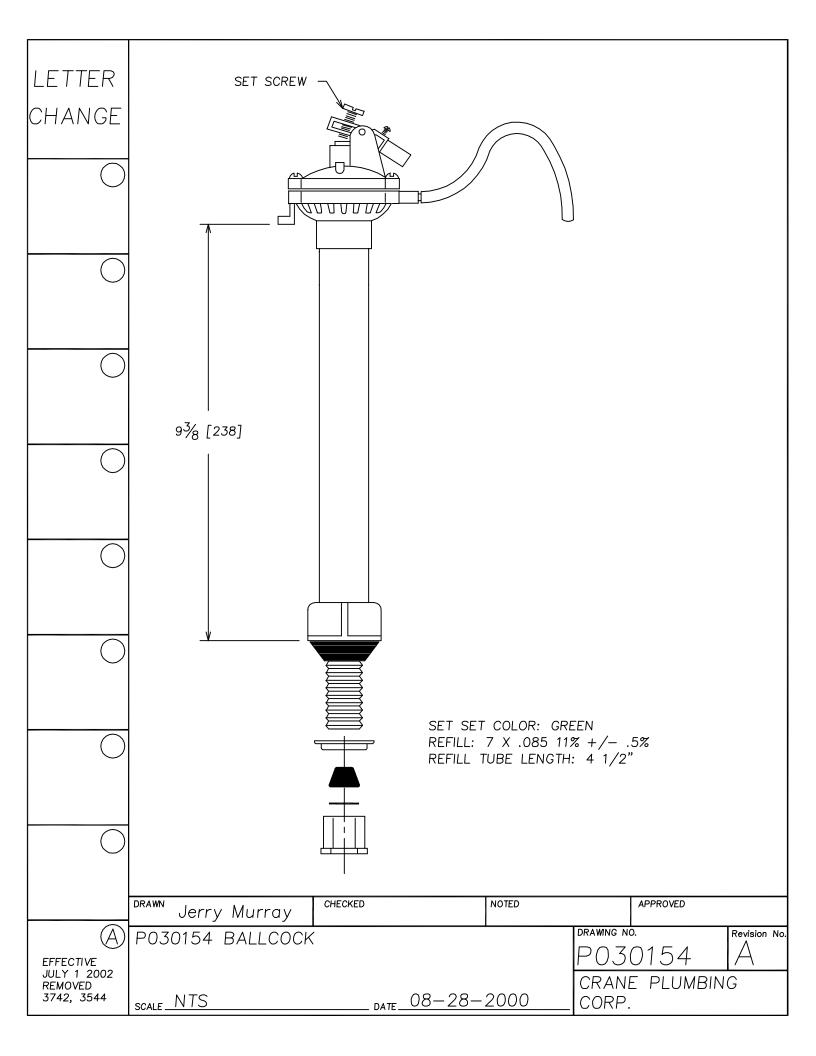

## Replacement Parts Guide

**APRIL 2003** 

LETTER SEAT DISK FOR 241, 246 FLUSH VALVES. MATERIAL IS LATHE CUT SILICONE RUBBER WITH GROUND OUTER CHANGE SURFACE. A.S.T.M. D 2000 3GE507B37612EA14F19 - 1-19/32"-HARDNESS: 50 DUROMETER, ± 5 SHORE TYPE A NOTE 1- WATER IMMERSION TEST - 70 HOURS AT 212° F, VOLUME CHANGE NOT TO EXCEED PLUS 2%. 2- QUALITY CONTROL CHECK: SLIGHT RECORD GROOVE SURFACE FINISH TO INDICATE CORRECT DUROMETER AND KNIFE SHARPNESS. 1/16" COMPONENT: ONE SEAT DISK IS ASSEMBLED ON EACH FLUSH VALVE PRIOR TO SHIPMENT. BEFORE EACH SHIPMENT, SILICAN RUBBER MATERIAL TO BE CERTIFIED IT IS IN CONFORMANCE TO ABOVE MATERIAL SPECIFICATION. MATERIAL IS TO BE HELD ONE WEEK BEFORE LATH CUTTING TO CONDUCT TESTING CHECKED NOTED APPROVED DRAWN Jerry Murray DRAWING NO. Revision No. P030206 RUBBER SEAT DISK P030206 RUBBER SEAT DISK CRANE PLUMBING \_\_\_\_\_ DATE 12/01/2000. SCALE NTS CORP.