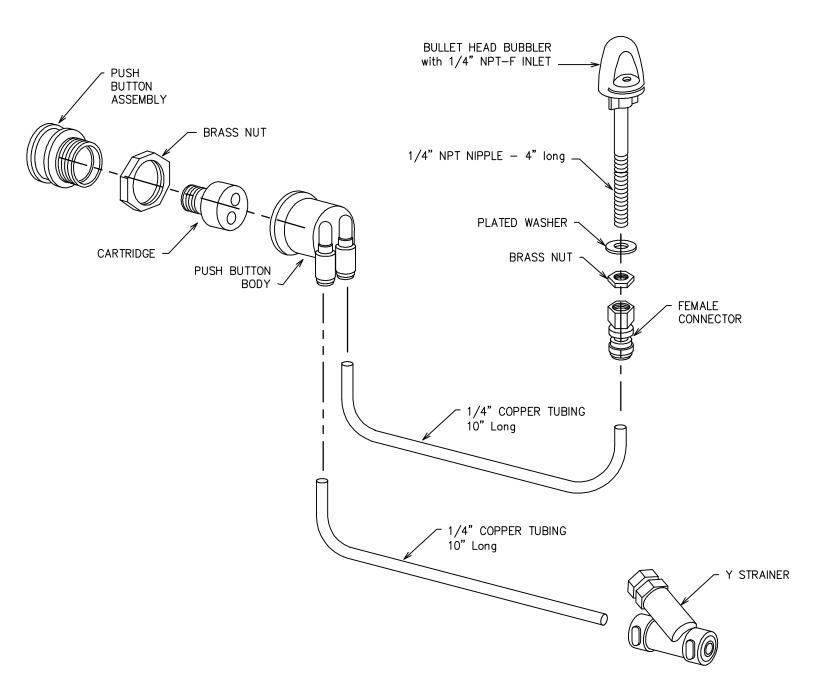

## Replacement Parts Guide



**APRIL 2003** 



















































































































































LETTER SEAT DISK FOR 241, 246 FLUSH VALVES. MATERIAL IS LATHE CUT SILICONE RUBBER WITH GROUND OUTER CHANGE SURFACE. A.S.T.M. D 2000 3GE507B37612EA14F19 - 1-19/32"-HARDNESS: 50 DUROMETER, ± 5 SHORE TYPE A NOTE 1- WATER IMMERSION TEST - 70 HOURS AT 212° F, VOLUME CHANGE NOT TO EXCEED PLUS 2%. 2- QUALITY CONTROL CHECK: SLIGHT RECORD GROOVE SURFACE FINISH TO INDICATE CORRECT DUROMETER AND KNIFE SHARPNESS. 1/16" COMPONENT: ONE SEAT DISK IS ASSEMBLED ON EACH FLUSH VALVE PRIOR TO SHIPMENT. BEFORE EACH SHIPMENT, SILICAN RUBBER MATERIAL TO BE CERTIFIED IT IS IN CONFORMANCE TO ABOVE MATERIAL SPECIFICATION. MATERIAL IS TO BE HELD ONE WEEK BEFORE LATH CUTTIN