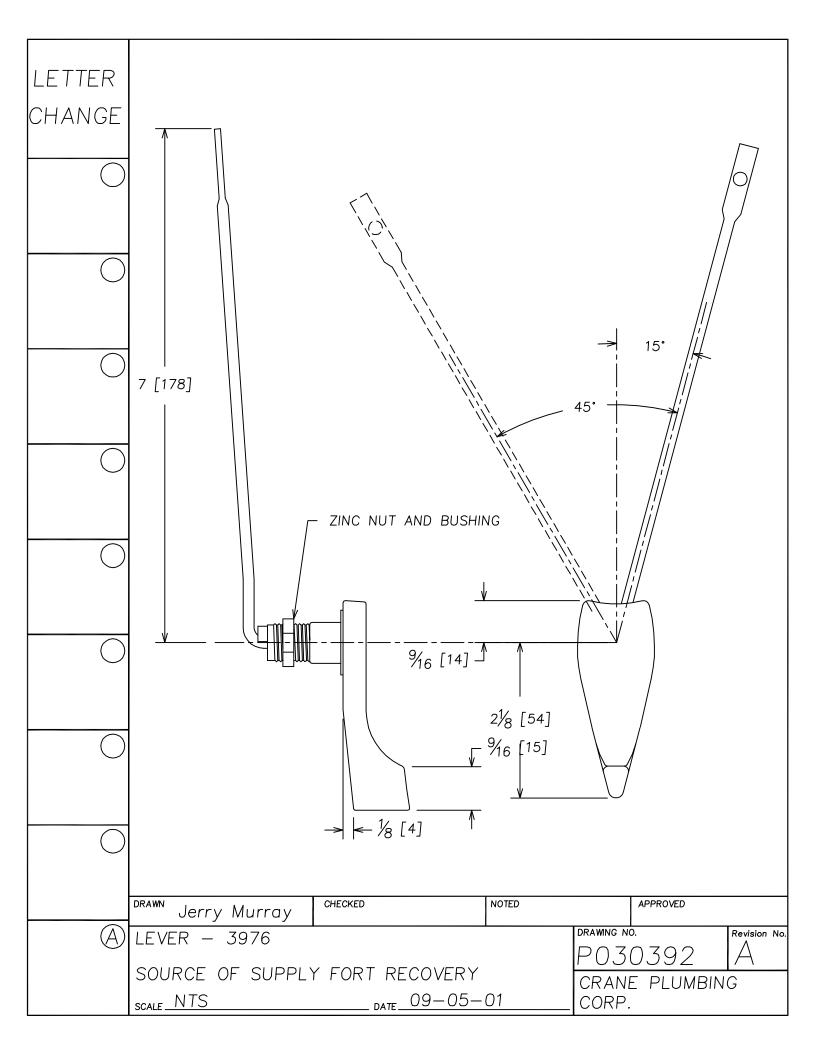

|                                                                                     |
|                  |                                                                                     |
|                  | 5/8 [16]                                                                            |
|                  |                                                                                     |
|                  | NOTE: .044 DIA. SS WIRE                                                             |
|                  | DRAMA ARDROVED                                                                      |
| A                | S.S. CLIP FOR P030274 FLUSHVALVE  SCALE  DRAWING NO.  P030277  CRANE PLUMBING CORP. |





















































































| LETTER<br>CHANGE |                    |             |         |                                 |              |
|------------------|--------------------|-------------|---------|---------------------------------|--------------|
|                  | <b>←</b>           | 4½          | [114] — | >                               |              |
|                  |                    |             |         |                                 |              |
|                  |                    |             |         |                                 |              |
|                  |                    |             |         |                                 |              |
|                  |                    |             |         |