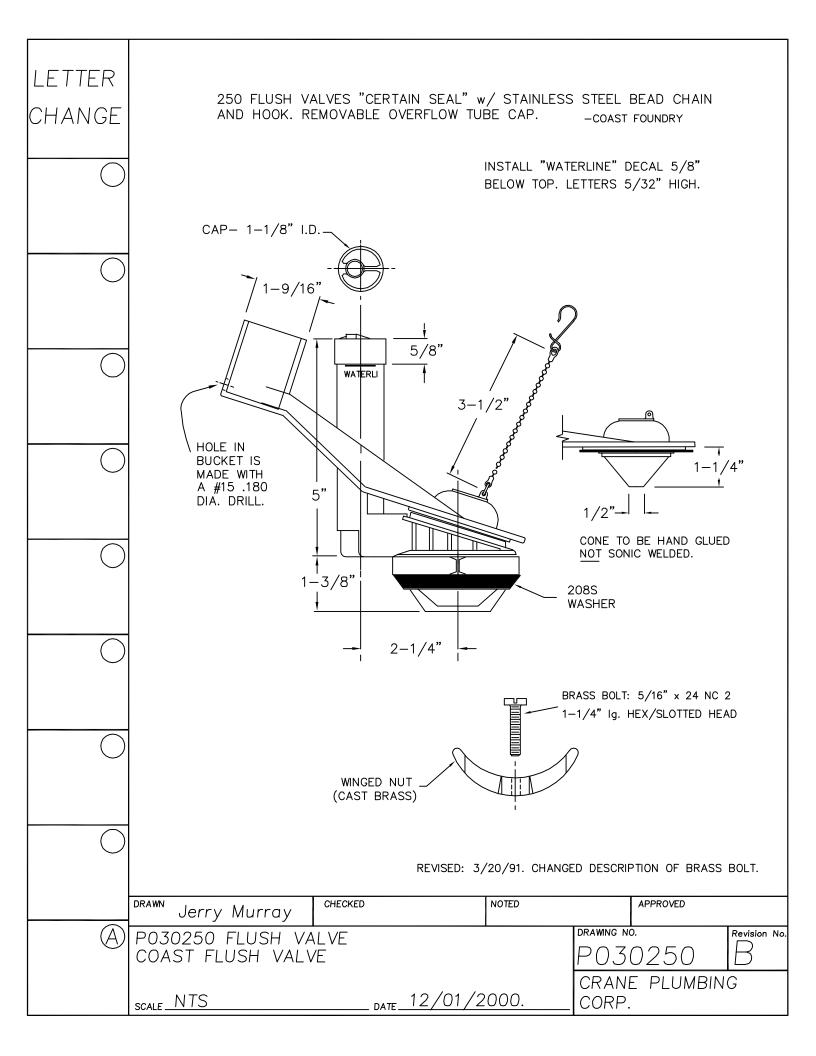

|                                |                 |
|                  |                                                     | REV: 3/93 INCREA                                    | SED TUBE HT FROM 5-3/4" TO 6-1 | /8 <sup>*</sup> |
|                  | DRAWN Jerry Murray CHECKED                          | NOTED                                               | APPROVED                       |                 |
|                  | P030242 FLUSH VALVE<br>H00VER FLUSH VALVE           | •                                                   | P030242                        | Revision No.    |
|                  | scale NTS DATE 12/01/                               | /2000.                                              | CRANE PLUMBIN<br>CORP.         | IG              |













| LETTER<br>CHANGE | 252 FLUSH V                                 | ALVE WITH TUBE H |               | POLYPF<br>FLAPPE | ROPYLEN                           | OAST<br>E WITH VIN'<br>INTREGAL S | YL<br>TRAP.                             |              |
|------------------|---------------------------------------------|------------------|---------------|------------------|-----------------------------------|-----------------------------------|-----------------------------------------|--------------|
|                  | -                                           | _ CAP-1-1/8" I   | P<br>U        | JSE 5/3          | 32" LET                           | NE" 5/8" BI<br>ERS PRINTE         |                                         |              |
|                  | WATERLIN _