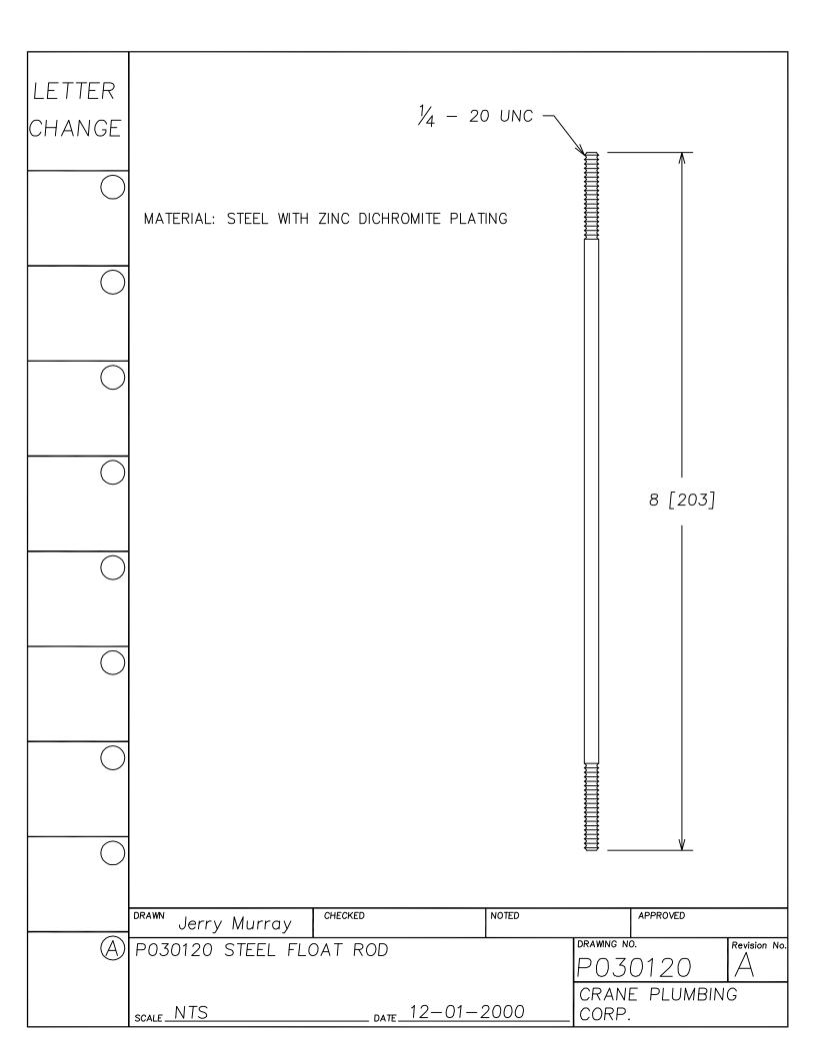

| LETTER<br>CHANGE |                                                                                     |
|------------------|-------------------------------------------------------------------------------------|
|                  |                                                                                     |
|                  |                                                                                     |
|                  | 5/8 [16]                                                                            |
|                  |                                                                                     |
|                  | NOTE: .044 DIA. SS WIRE                                                             |
|                  | DRAMA ARDROVED                                                                      |
| A                | S.S. CLIP FOR P030274 FLUSHVALVE  SCALE  DRAWING NO.  P030277  CRANE PLUMBING CORP. |