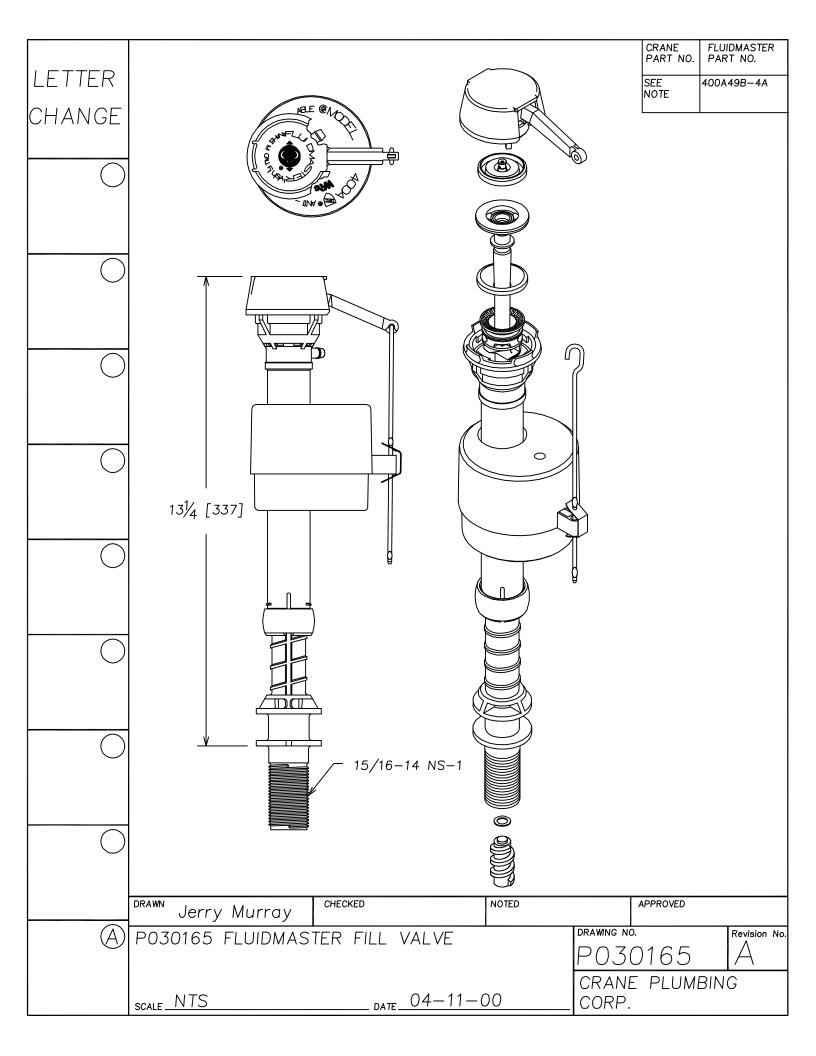

## Replacement Parts Guide



**APRIL 2003** 



















































































































































LETTER SEAT DISK FOR 241, 246 FLUSH VALVES. MATERIAL IS LATHE CUT SILICONE RUBBER WITH GROUND OUTER CHANGE SURFACE. A.S.T.M. D 2000 3GE507B37612EA14F19 - 1-19/32"-HARDNESS: 50 DUROMETER, ± 5 SHORE TYPE A NOTE 1- WATER IMMERSION TEST - 70 HOURS AT 212° F, VOLUME CHANGE NOT TO EXCEED PLUS 2%. 2- QUALITY CONTROL CHECK: SLIGHT RECORD GROOVE SURFACE FINISH TO INDICATE CORRECT DUROMETER AND KNIFE SHARPNESS. 1/16" COMPONENT: ONE SEAT DISK IS ASSEMBLED ON EACH FLUSH VALVE PRIOR TO SHIPMENT. BEFORE EACH SHIPMENT, SILICAN RUBBER MATERIAL TO BE CERTIFIED IT IS IN CONFORMANCE TO ABOVE MATERIAL SPECIFICATION. MATERIAL IS TO BE HELD ONE WEEK BEFORE LATH CUTTING TO CONDUCT TESTING CHECKED NOTED APPROVED DRAWN Jerry Murray DRAWING NO. Revision No. P030206 RUBBER SEAT DISK P030206 RUB