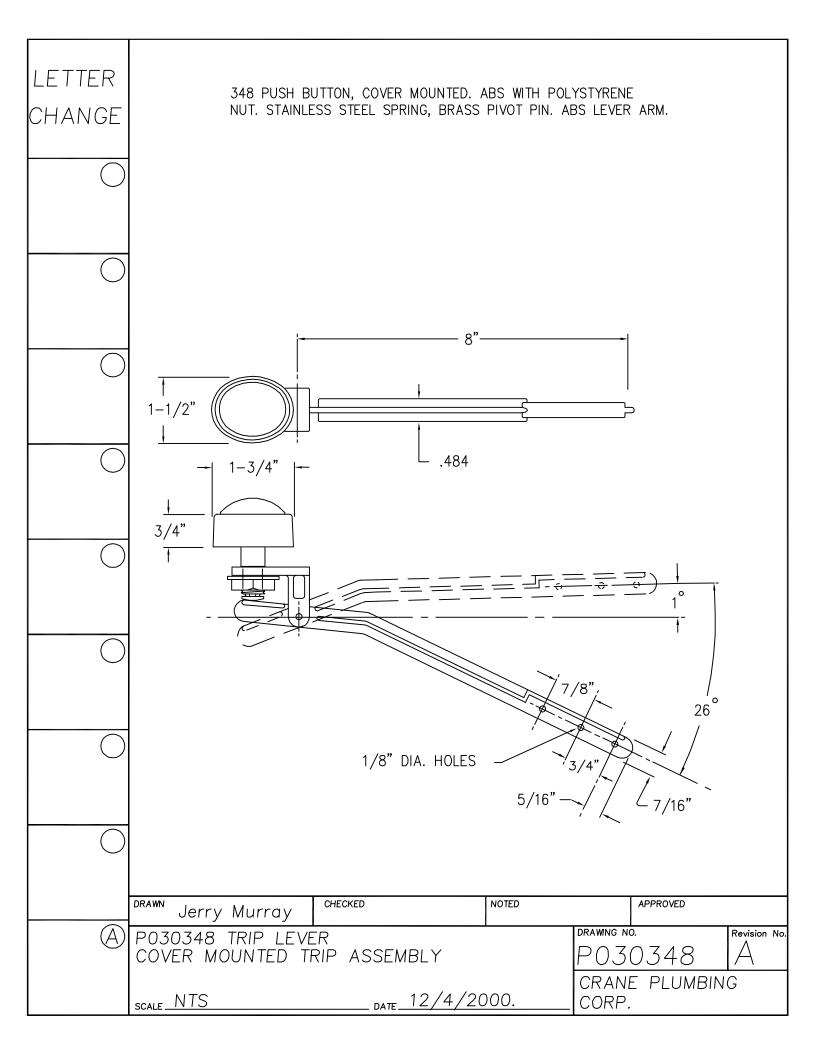

| LETTER<br>CHANGE | P-242 FLUSH VALVE AND INTREGAL STRAP,               | VINYL FLAPPER.                                      | HOOVER                         |                 |
|------------------|-----------------------------------------------------|-----------------------------------------------------|--------------------------------|-----------------|
|                  | 1" I.D.                                             | PRINT "WATERLIN<br>USE 5/32" LETT<br>THE SIDE AS SH |                                |                 |
|                  | - J <sub>30</sub> ° · J <sub>"</sub> J <sub>"</sub> |                                                     |                                |                 |
|                  | 6-1/8"                                              |                                                     |                                |                 |
|                  |                                                     |                                                     |                                |                 |
|                  | 1-3/4"                                              | LOCKNU                                              | JT                             |                 |
|                  | 2-1/8"                                              |                                                     |                                |                 |
|                  |                                                     |                                                     |                                |                 |
|                  |                                                     | REV: 3/93 INCREA                                    | SED TUBE HT FROM 5-3/4" TO 6-1 | /8 <sup>*</sup> |
|                  | DRAWN Jerry Murray CHECKED                          | NOTED                                               | APPROVED                       |                 |
|                  | P030242 FLUSH VALVE<br>H00VER FLUSH VALVE           | •                                                   | P030242                        | Revision No.    |
|                  | scale NTS DATE 12/01/                               | /2000.                                              | CRANE PLUMBIN<br>CORP.         | IG              |