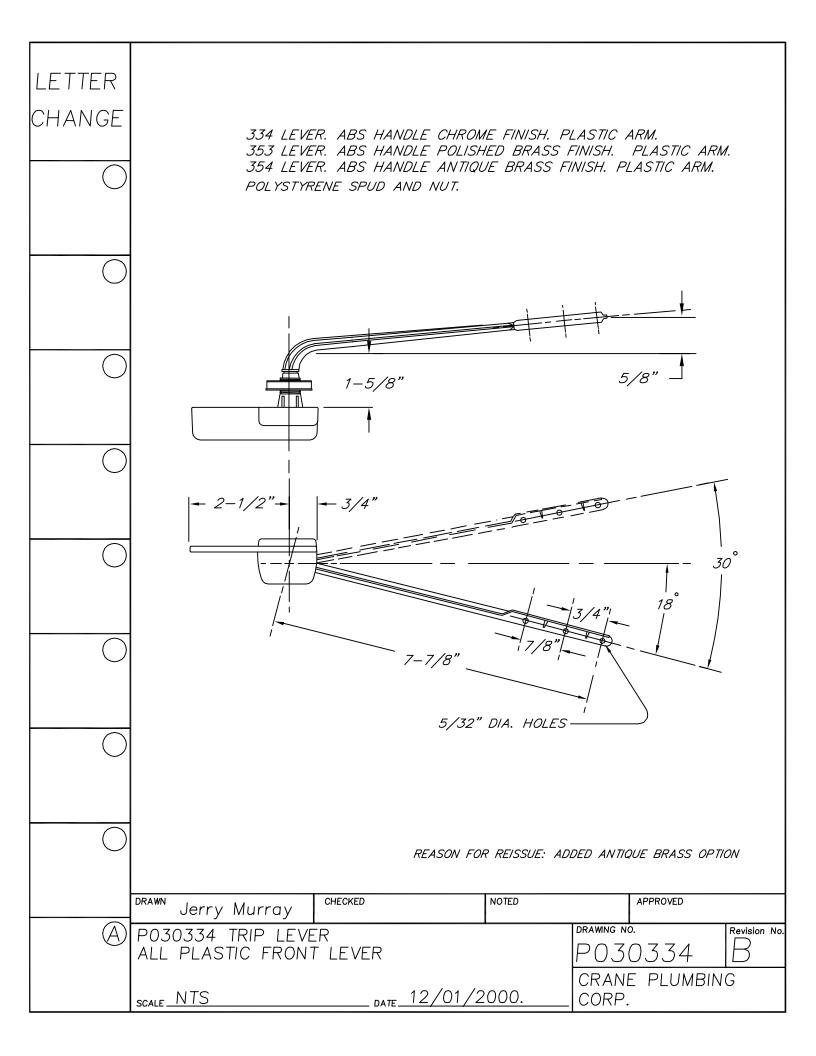

----------------|
|                  |                                                                                     |
|                  |                                                                                     |
|                  | 5/8 [16]                                                                            |
|                  |                                                                                     |
|                  | NOTE: .044 DIA. SS WIRE                                                             |
|                  | DRAMA ARDROVED                                                                      |
| A                | S.S. CLIP FOR P030274 FLUSHVALVE  SCALE  DRAWING NO.  P030277  CRANE PLUMBING CORP. |





















































































| LETTER<br>CHANGE |                    |             |         |                                 |              |
|------------------|--------------------|-------------|---------|---------------------------------|--------------|
|                  | <b>←</b>           | 4½          | [114] — | >                               |              |
|                  |                    |             |         |                                 |              |
|                  |                    |             |         |                                 |              |
|                  |                    |             |         |                                 |              |
|                  |                    |             |