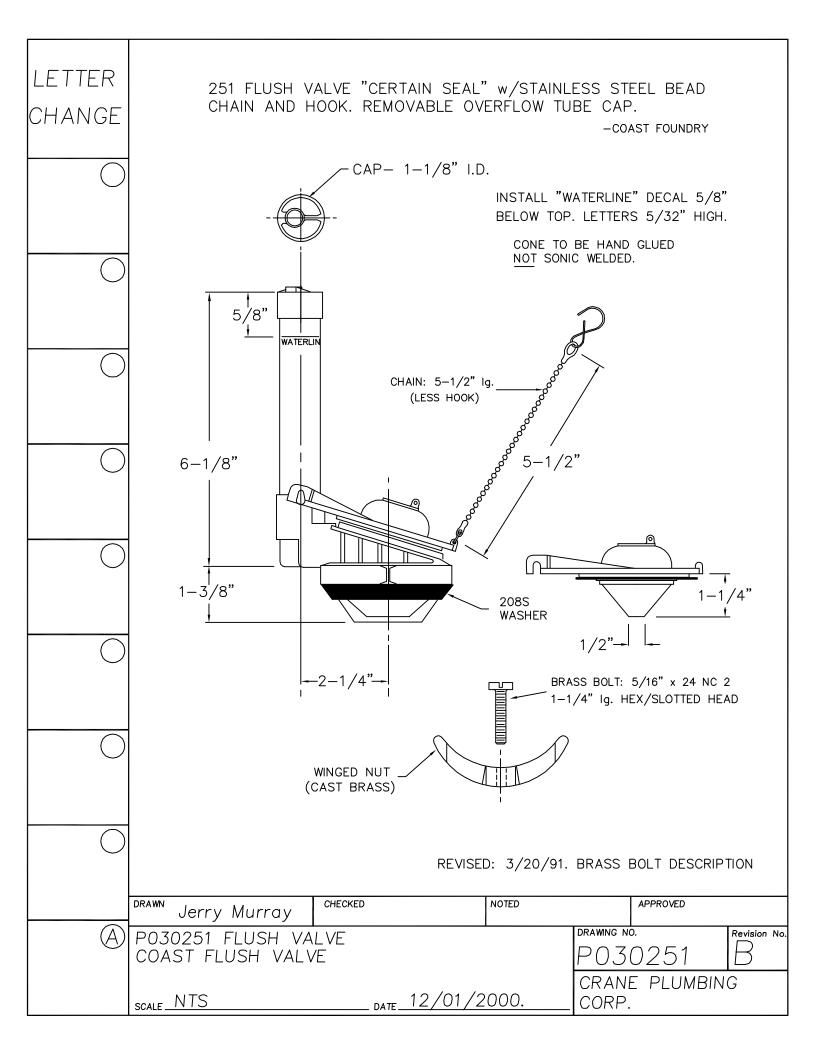

|                                |                 |
|                  |                                                     | REV: 3/93 INCREA                                    | SED TUBE HT FROM 5-3/4" TO 6-1 | /8 <sup>*</sup> |
|                  | DRAWN Jerry Murray CHECKED                          | NOTED                                               | APPROVED                       |                 |
|                  | P030242 FLUSH VALVE<br>H00VER FLUSH VALVE           | •                                                   | P030242                        | Revision No.    |
|                  | scale NTS DATE 12/01/                               | /2000.                                              | CRANE PLUMBIN<br>CORP.         | IG              |













| LETTER<br>CHANGE | 252 FLUSH V                                 | ALVE WITH TUBE H |               | POLYPF<br>FLAPPE | ROPYLEN                           | OAST<br>E WITH VIN'<br>INTREGAL S | YL<br>TRAP.                             |              |
|------------------|---------------------------------------------|------------------|---------------|------------------|-----------------------------------|-----------------------------------|-----------------------------------------|--------------|
|                  | -                                           | _ CAP-1-1/8" I   | P<br>U        | JSE 5/3          | 32" LET                           | NE" 5/8" BI<br>ERS PRINTE         |                                         |              |
|                  | WATERLIN _