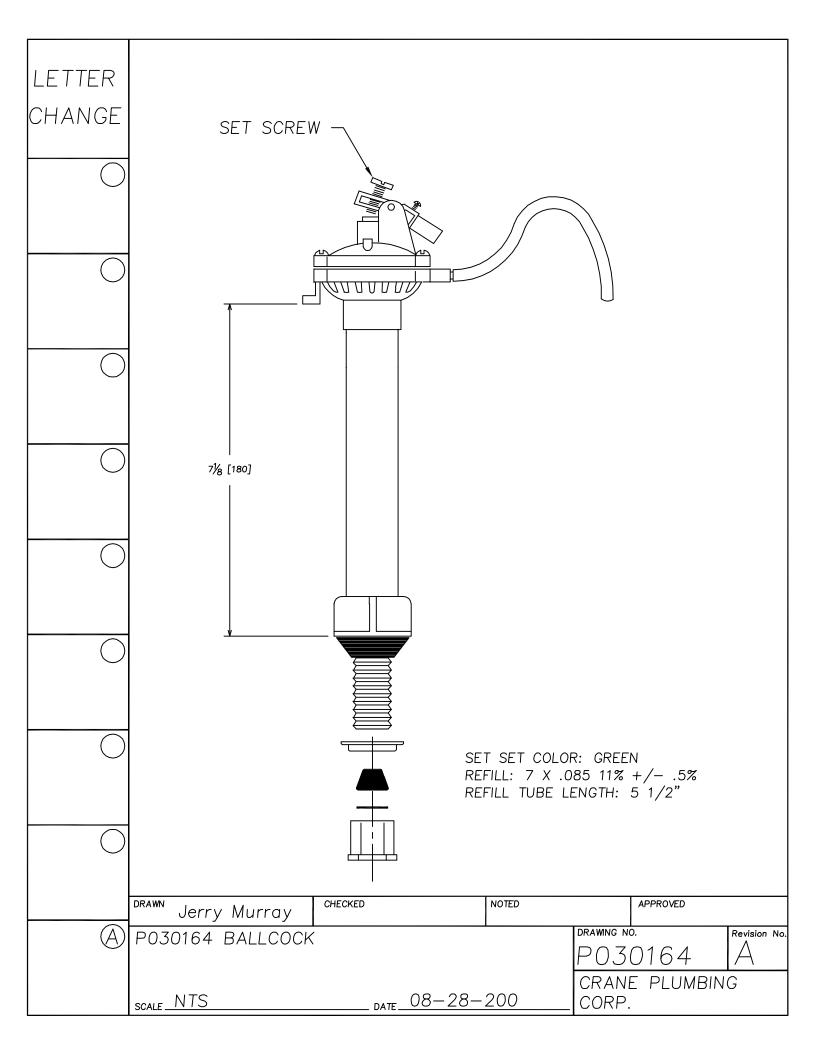

## Replacement Parts Guide



**APRIL 2003** 



















































































































































LETTER SEAT DISK FOR 241, 246 FLUSH VALVES. MATERIAL IS LATHE CUT SILICONE RUBBER WITH GROUND OUTER CHANGE SURFACE. A.S.T.M. D 2000 3GE507B37612EA14F19 - 1-19/32"-HARDNESS: 50 DUROMETER, ± 5 SHORE TYPE A NOTE 1- WATER IMMERSION TEST - 70 HOURS AT 212° F, VOLUME CHANGE NOT TO EXCEED PLUS 2%. 2- QUALITY CONTROL CHECK: SLIGHT RECORD GROOVE SURFACE FINISH TO INDICATE CORRECT DUROMETER AND KNIFE SHARPNESS. 1/16" COMPONENT: ONE SEAT DISK IS ASSEMBLED ON EACH FLUSH VALVE PRIOR TO SHIPMENT. BEFORE EACH SHIPMENT, SILICAN RUBBER MATERIAL TO BE CERTIFIED IT IS IN CONFORMANCE TO ABOVE MATERIAL SPECIFICATION. MATERIAL IS TO BE HELD ONE WEEK BEFORE LATH CUTTING TO CONDUCT TESTING CHECKED NOTED APPROVED DRAWN Jerry Murray DRAWING NO. Revision No. P030206 RUBBER SEAT DISK P030206 R