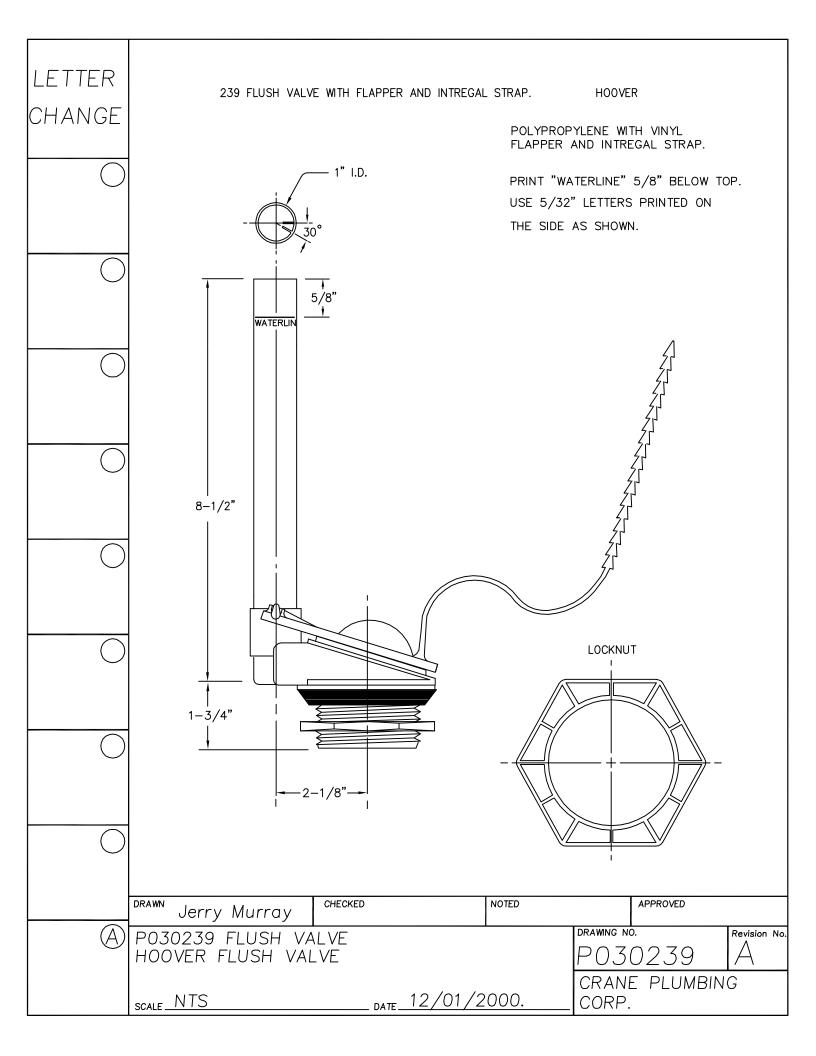

|                                            |                      |              |
|                  | DRAWN Jerry Murray CHECKED N                      | NOTED                                                                 |                                            | APPROVED             |              |
| $\bigcirc$       | P030237 PLASTIC FLUSH VALVE<br>COAST FLUSH VALVE  |                                                                       | drawing no.                                |                      | Revision No. |
|                  | SCALE_NTS DATE_12/01/20                           | 000                                                                   | CRANE<br>CORP.                             | PLUMBIN              | G<br>        |







| LETTER<br>CHANGE | P-242 FLUSH VALVE AND INTREGAL STRAP,               | VINYL FLAPPER.                                      | HOOVER                         |                 |
|------------------|-----------------------------------------------------|-----------------------------------------------------|--------------------------------|-----------------|
|                  | 1" I.D.                                             | PRINT "WATERLIN<br>USE 5/32" LETT<br>THE SIDE AS SH |                                |                 |
|                  | - J <sub>30</sub> ° · J <sub>"</sub> J <sub>"</sub> |                                                     |                                |                 |
|                  | 6-1/8"                                              |