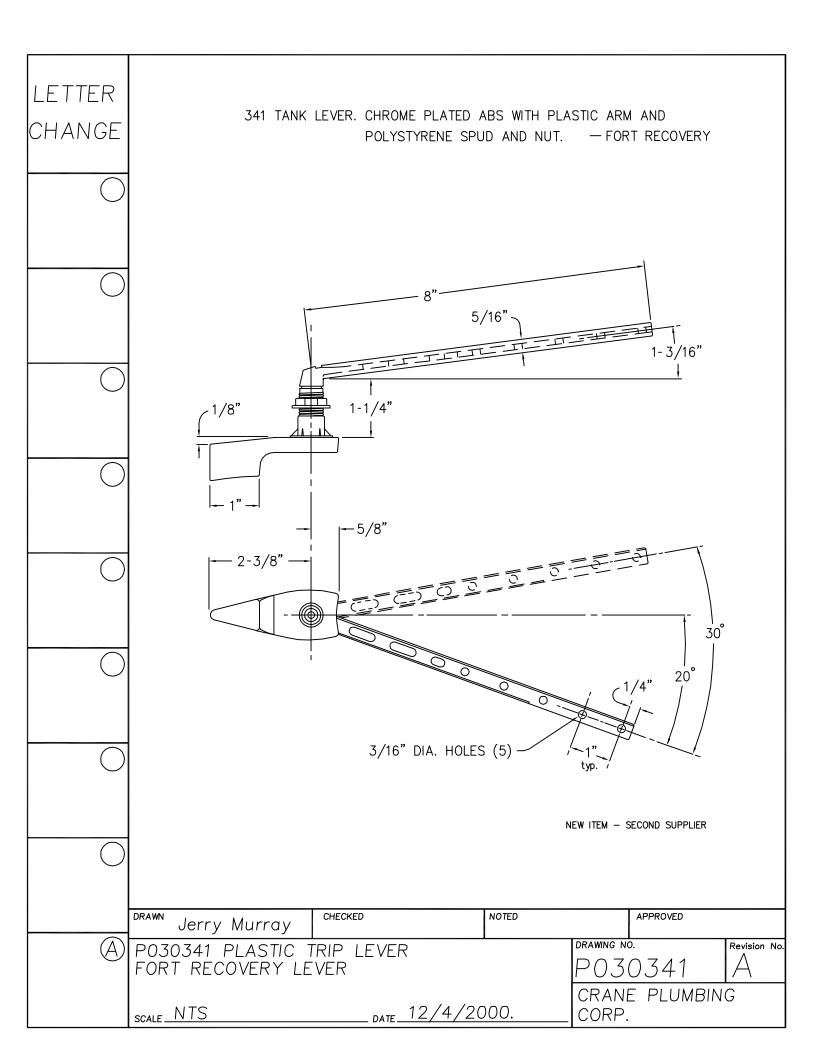

------------|
|                  |                                                                                     |
|                  |                                                                                     |
|                  | 5/8 [16]                                                                            |
|                  |                                                                                     |
|                  | NOTE: .044 DIA. SS WIRE                                                             |
|                  | DRAMA ARDROVED                                                                      |
| A                | S.S. CLIP FOR P030274 FLUSHVALVE  SCALE  DRAWING NO.  P030277  CRANE PLUMBING CORP. |





















































































| LETTER<br>CHANGE |                    |             |         |                                 |              |
|------------------|--------------------|-------------|---------|---------------------------------|--------------|
|                  | <b>←</b>           | 4½          | [114] — | >                               |              |
|                  |                    |             |         |                                 |              |
|                  |                    |             |         |                                 |              |
|                  |                    |             |         |                                 |              |
|                  |                    |             |