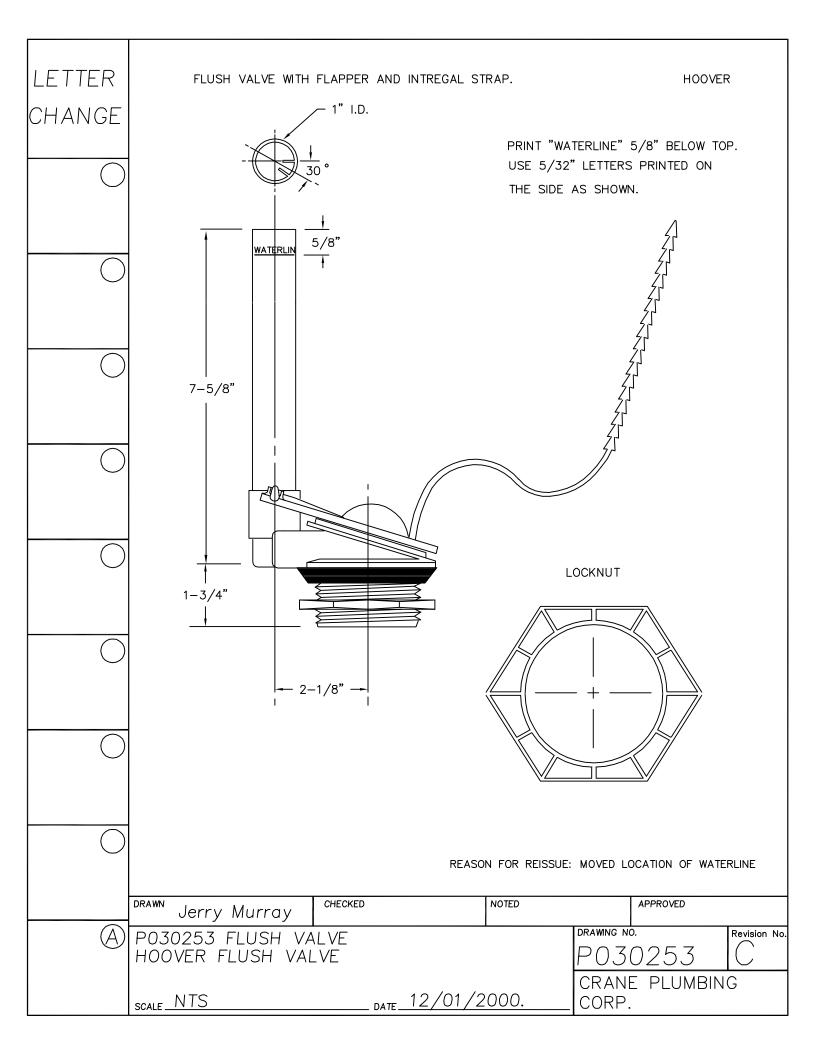

| LETTER<br>CHANGE | P-242 FLUSH VALVE AND INTREGAL STRAP,               | VINYL FLAPPER.                                      | HOOVER                         |                 |
|------------------|-----------------------------------------------------|-----------------------------------------------------|--------------------------------|-----------------|
|                  | 1" I.D.                                             | PRINT "WATERLIN<br>USE 5/32" LETT<br>THE SIDE AS SH |                                |                 |
|                  | - J <sub>30</sub> ° · J <sub>"</sub> J <sub>"</sub> |                                                     |                                |                 |
|                  | 6-1/8"                                              |                                                     |                                |                 |
|                  |                                                     |                                                     |                                |                 |
|                  | 1-3/4"                                              | LOCKNU                                              | JT                             |                 |
|                  | 2-1/8"                                              |                                                     |                                |                 |
|                  |                                                     |                                                     |                                |                 |
|                  |                                                     | REV: 3/93 INCREA                                    | SED TUBE HT FROM 5-3/4" TO 6-1 | /8 <sup>*</sup> |
|                  | DRAWN Jerry Murray CHECKED                          | NOTED                                               | APPROVED                       |                 |
|                  | P030242 FLUSH VALVE<br>H00VER FLUSH VALVE           | •                                                   | P030242                        | Revision No.    |
|                  | scale NTS DATE 12/01/                               | /2000.                                              | CRANE PLUMBIN<br>CORP.         | IG              |