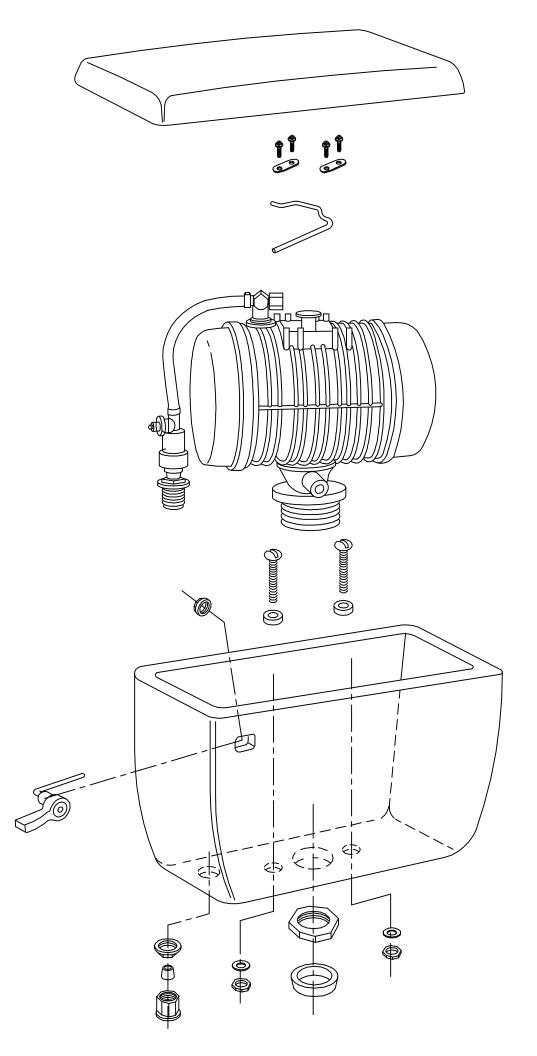

## Replacement Parts Guide



**APRIL 2003** 



















































































































































LETTER SEAT DISK FOR 241, 246 FLUSH VALVES. MATERIAL IS LATHE CUT SILICONE RUBBER WITH GROUND OUTER CHANGE SURFACE. A.S.T.M. D 2000 3GE507B37612EA14F19 - 1-19/32"-HARDNESS: 50 DUROMETER, ± 5 SHORE TYPE A NOTE 1- WATER IMMERSION TEST - 70 HOURS AT 212° F, VOLUME CHANGE NOT TO EXCEED PLUS 2%. 2- QUALITY CONTROL CHECK: SLIGHT RECORD GROOVE SURFACE FINISH TO INDICATE CORRECT DUROMETER AND KNIFE SHARPNESS. 1/16" COMPONENT: ONE SEAT DISK IS ASSEMBLED ON EACH FLUSH VALVE PRIOR TO SHIPMENT. BEFORE EACH SHIPMENT, SILICAN RUBBER MATERIAL TO BE CERTIFIED IT IS IN CONFORMANCE TO ABOVE MATERIAL SPECIFICATION. MATERIAL IS TO BE HELD ONE WEEK BEFORE LATH CUTTING TO CONDUCT TESTI