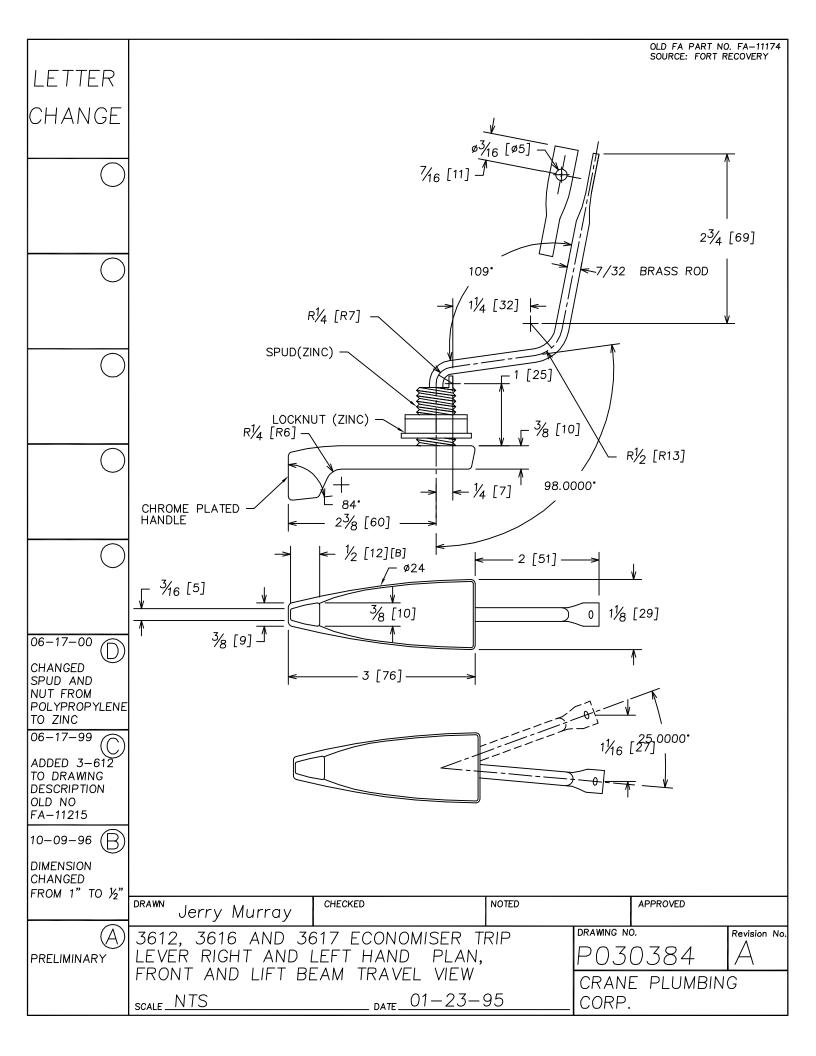

|                                                                                     |
|                  |                                                                                     |
|                  | 5/8 [16]                                                                            |
|                  |                                                                                     |
|                  | NOTE: .044 DIA. SS WIRE                                                             |
|                  | DRAMA ARDROVED                                                                      |
| A                | S.S. CLIP FOR P030274 FLUSHVALVE  SCALE  DRAWING NO.  P030277  CRANE PLUMBING CORP. |





















































































| LETTER<br>CHANGE |                    |             |         |                                 |              |
|------------------|--------------------|-------------|---------|---------------------------------|--------------|
|                  | <b>←</b>           | 4½          | [114] — | >                               |              |
|                  |                    |             |         |                                 |              |
|                  |                    |             |         |                                 |              |
|                  |                    |             |         |                                 |              |
|                  |                    |             |         |