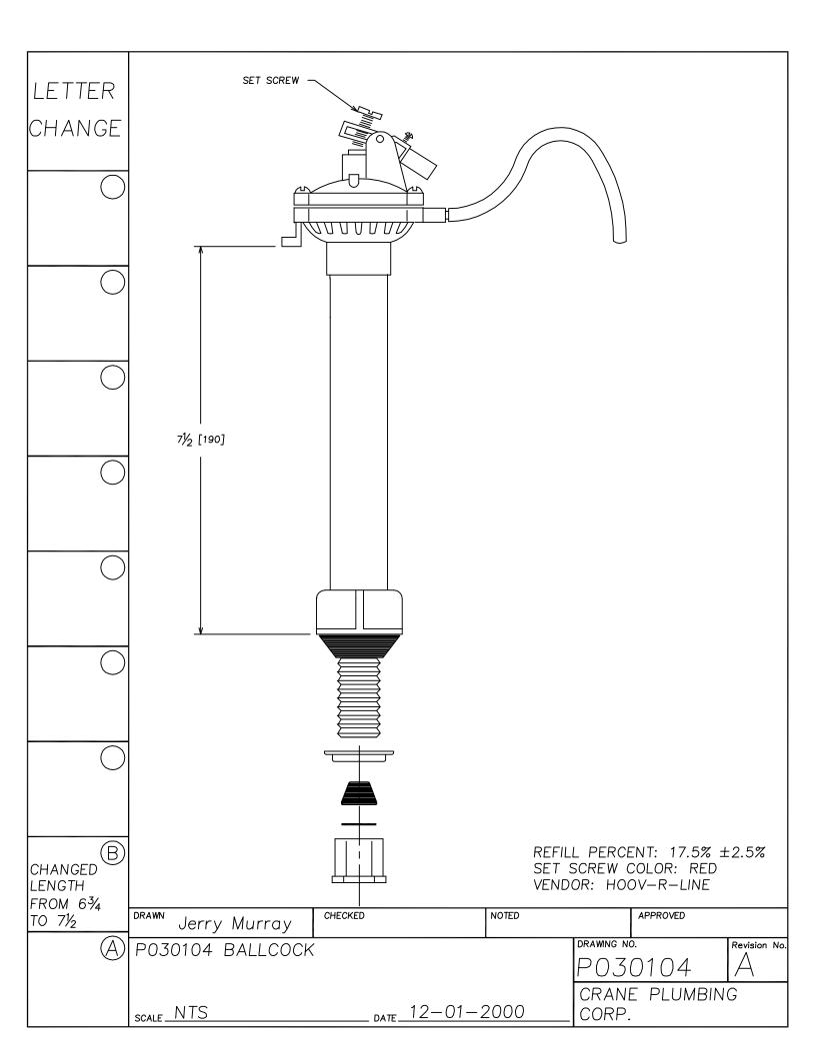

## Replacement Parts Guide

**APRIL 2003** 

LETTER SEAT DISK FOR 241, 246 FLUSH VALVES. MATERIAL IS LATHE CUT SILICONE RUBBER WITH GROUND OUTER CHANGE SURFACE. A.S.T.M. D 2000 3GE507B37612EA14F19 - 1-19/32"-HARDNESS: 50 DUROMETER, ± 5 SHORE TYPE A NOTE 1- WATER IMMERSION TEST - 70 HOURS AT 212° F, VOLUME CHANGE NOT TO EXCEED PLUS 2%. 2- QUALITY CONTROL CHECK: SLIGHT RECORD GROOVE SURFACE FINISH TO INDICATE CORRECT DUROMETER AND KNIFE SHARPNESS. 1/16" COMPONENT: ONE SEAT DISK IS ASSEMBLED ON EACH FLUSH VALVE PRIOR TO SHIPMENT. BEFORE EACH SHIPMENT, SILICAN RUBBER MATERIAL TO BE CERTIFIED IT IS IN CONFORMANCE TO ABOVE MATERIAL SPECIFICATION. MATERIAL IS TO BE HELD ONE WEEK BEFORE LATH CUTTING TO CONDUCT TESTING CHECKED NOTED APPROVED DRAWN Jerry Murray DRAWING NO. Revision No. P030206 RUBBER SEAT DISK P030206 RUBBER SEAT DISK CRANE PLUMBING \_\_\_\_\_ DATE 12/01/2000. SCALE NTS CORP.