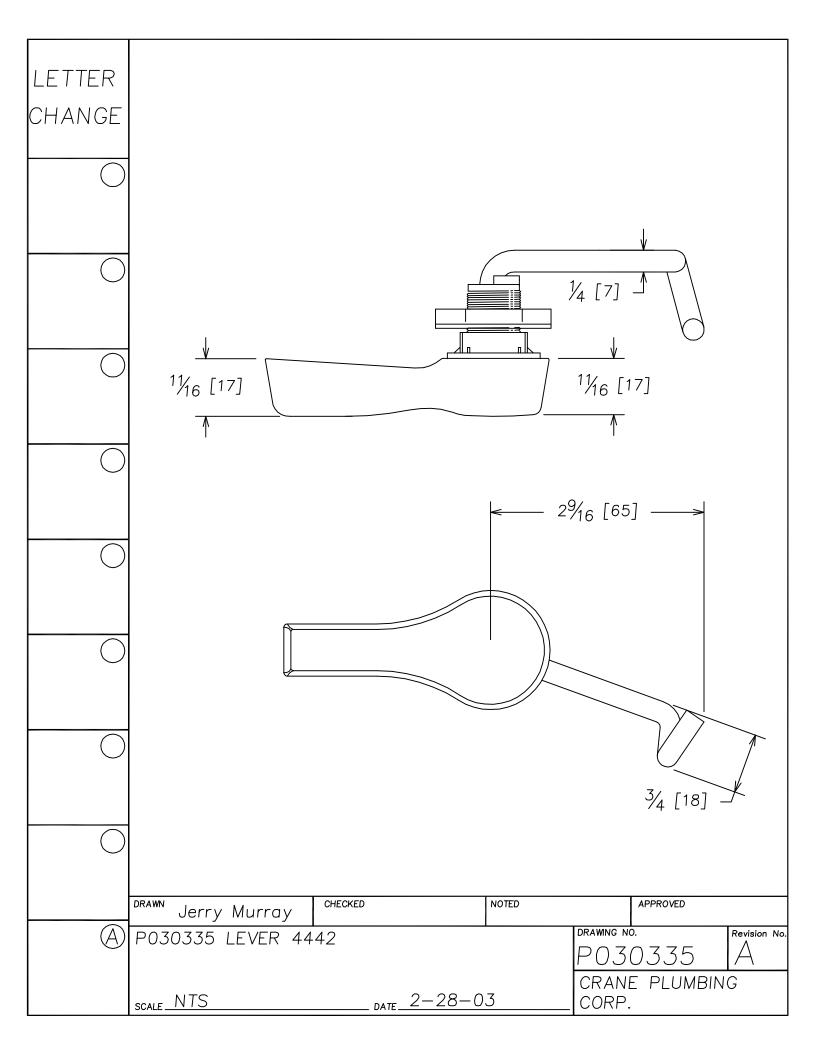

--------------|
|                  |                                                                                     |
|                  |                                                                                     |
|                  | 5/8 [16]                                                                            |
|                  |                                                                                     |
|                  | NOTE: .044 DIA. SS WIRE                                                             |
|                  | DRAMA ARDROVED                                                                      |
| A                | S.S. CLIP FOR P030274 FLUSHVALVE  SCALE  DRAWING NO.  P030277  CRANE PLUMBING CORP. |





















































































| LETTER<br>CHANGE |                    |             |         |                                 |              |
|------------------|--------------------|-------------|---------|---------------------------------|--------------|
|                  | <b>←</b>           | 4½          | [114] — | >                               |              |
|                  |                    |             |         |                                 |              |
|                  |                    |             |         |                                 |              |
|                  |                    |             |         |                                 |              |
|                  |                    |             |