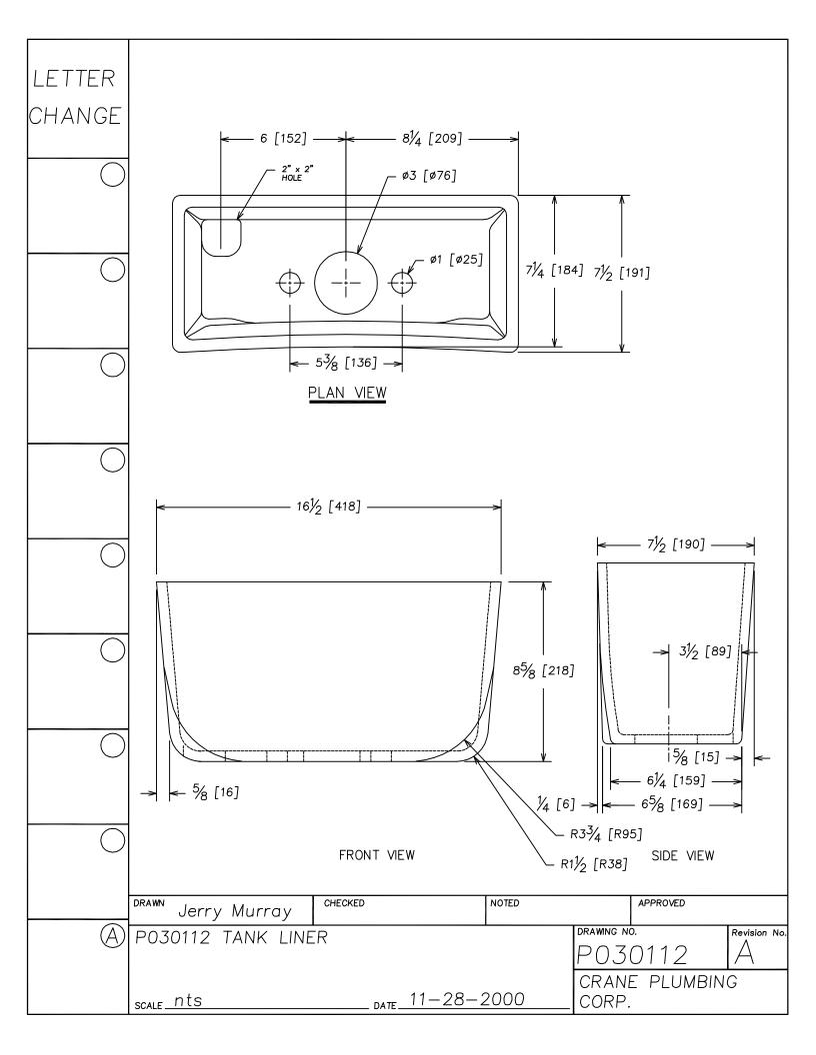

## Replacement Parts Guide

**APRIL 2003** 

LETTER SEAT DISK FOR 241, 246 FLUSH VALVES. MATERIAL IS LATHE CUT SILICONE RUBBER WITH GROUND OUTER CHANGE SURFACE. A.S.T.M. D 2000 3GE507B37612EA14F19 - 1-19/32"-HARDNESS: 50 DUROMETER, ± 5 SHORE TYPE A NOTE 1- WATER IMMERSION TEST - 70 HOURS AT 212° F, VOLUME CHANGE NOT TO EXCEED PLUS 2%. 2- QUALITY CONTROL CHECK: SLIGHT RECORD GROOVE SURFACE FINISH TO INDICATE CORRECT DUROMETER AND KNIFE SHARPNESS. 1/16" COMPONENT: ONE SEAT DISK IS ASSEMBLED ON EACH FLUSH VALVE PRIOR TO SHIPMENT. BEFORE EACH SHIPMENT, SILICAN RUBBER MATERIAL TO BE CERTIFIED IT IS IN CONFORMANCE TO ABOVE MATERIAL SPECIFICATION. MATERIAL IS TO BE HELD ONE WEEK BEFORE LATH CUTTING TO CONDUCT TESTING CHECKED NOTED APPROVED DRAWN Jerry Murray DRAWING NO. Revision No. P030206 RUBBER SEAT DISK P030206 RUBBER SEAT DISK CRANE PLUMBING \_\_\_\_\_ DATE 12/01/2000. SCALE NTS CORP.