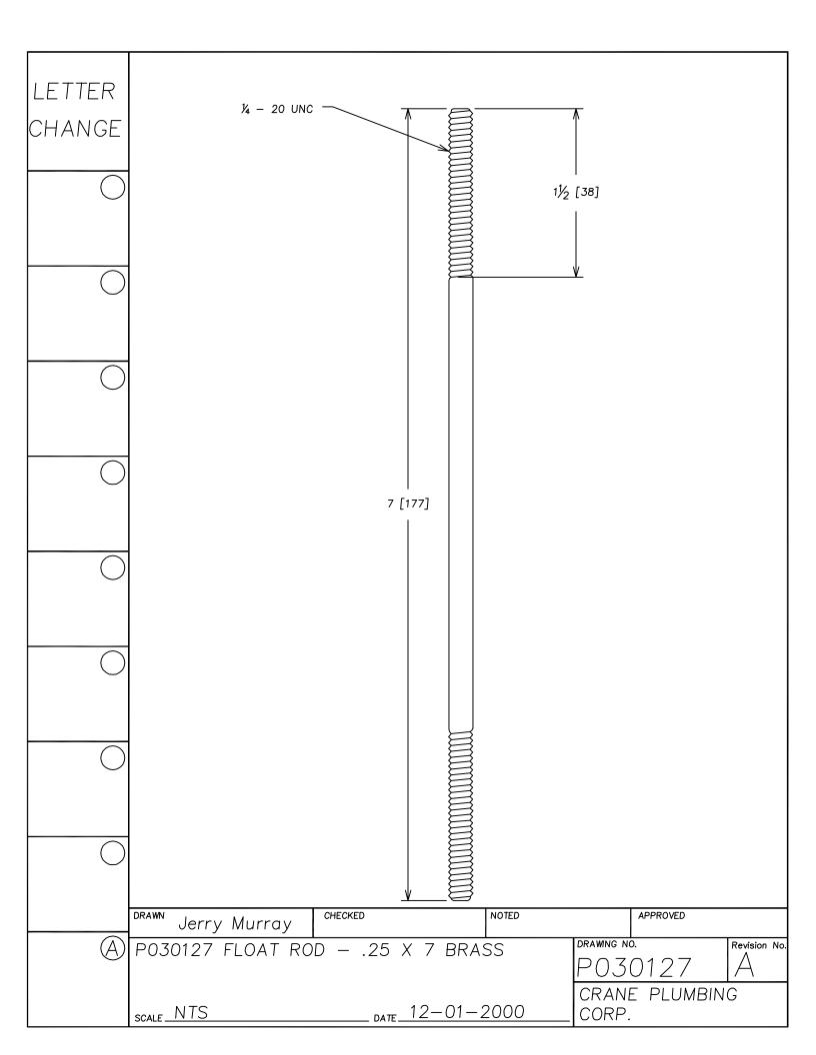

## Replacement Parts Guide



**APRIL 2003** 



















































































































































LETTER SEAT DISK FOR 241, 246 FLUSH VALVES. MATERIAL IS LATHE CUT SILICONE RUBBER WITH GROUND OUTER CHANGE SURFACE. A.S.T.M. D 2000 3GE507B37612EA14F19 - 1-19/32"-HARDNESS: 50 DUROMETER, ± 5 SHORE TYPE A NOTE 1- WATER IMMERSION TEST - 70 HOURS AT 212° F, VOLUME CHANGE NOT TO EXCEED PLUS 2%. 2- QUALITY CONTROL CHECK: SLIGHT RECORD GROOVE SURFACE FINISH TO INDICATE CORRECT DUROMETER AND KNIFE SHARPNESS. 1/16" COMPONENT: ONE SEAT DISK IS ASSEMBLED ON EACH FLUSH VALVE PRIOR TO SHIPMENT. BEFORE EACH SHIPMENT, SILICAN RUBBER MATERIAL TO BE CERTIFIED IT IS IN CONFORMANCE TO ABOVE MATERIAL SPECIFICATION. MATERIAL IS TO BE HELD ONE WEEK BEFORE LATH CUTTING TO CONDUCT TESTING CHECKED NOTED APPROVED DRAWN Jerry Murray DRAWING NO. Revision