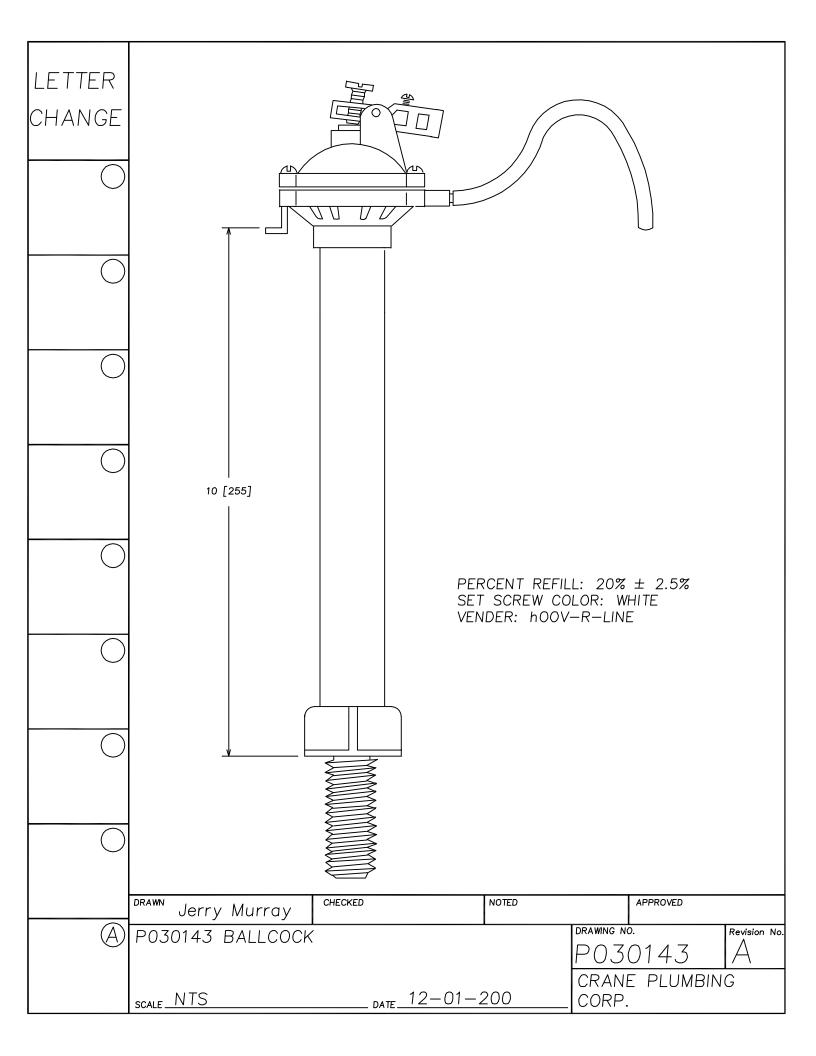

## Replacement Parts Guide

**APRIL 2003** 

LETTER SEAT DISK FOR 241, 246 FLUSH VALVES. MATERIAL IS LATHE CUT SILICONE RUBBER WITH GROUND OUTER CHANGE SURFACE. A.S.T.M. D 2000 3GE507B37612EA14F19 - 1-19/32"-HARDNESS: 50 DUROMETER, ± 5 SHORE TYPE A NOTE 1- WATER IMMERSION TEST - 70 HOURS AT 212° F, VOLUME CHANGE NOT TO EXCEED PLUS 2%. 2- QUALITY CONTROL CHECK: SLIGHT RECORD GROOVE SURFACE FINISH TO INDICATE CORRECT DUROMETER AND KNIFE SHARPNESS. 1/16" COMPONENT: ONE SEAT DISK IS ASSEMBLED ON EACH FLUSH VALVE PRIOR TO SHIPMENT. BEFORE EACH SHIPMENT, SILICAN RUBBER MATERIAL TO BE CERTIFIED IT IS IN CONFORMANCE TO ABOVE MATERIAL SPECIFICATION. MATERIAL IS TO BE HELD ONE WEEK BEFORE LATH CUTTING TO CONDUCT TESTING CHECKED NOTED APPROVED DRAWN Jerry Murray DRAWING NO. Revision No. P030206 RUBBER SEAT DISK P030206 RUBBER SEAT DISK CRANE PLUMBING \_\_\_\_\_ DATE 12/01/2000. SCALE NTS CORP.