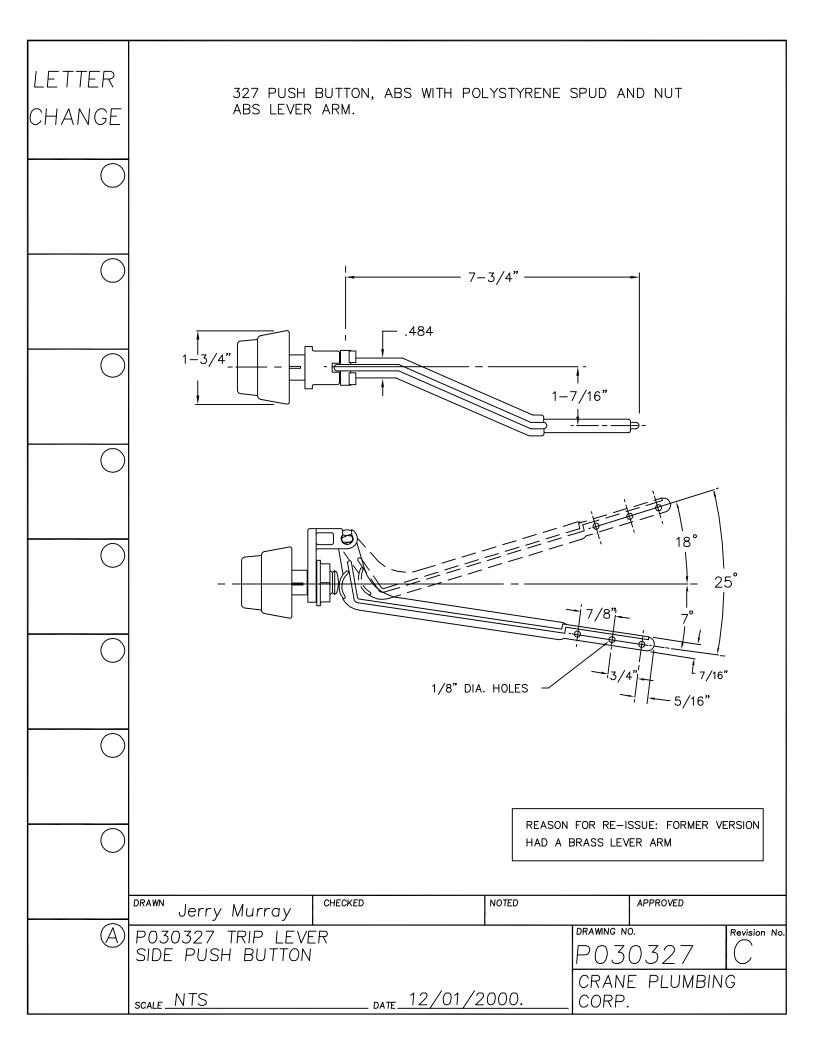

## Replacement Parts Guide

**APRIL 2003** 

LETTER SEAT DISK FOR 241, 246 FLUSH VALVES. MATERIAL IS LATHE CUT SILICONE RUBBER WITH GROUND OUTER CHANGE SURFACE. A.S.T.M. D 2000 3GE507B37612EA14F19 - 1-19/32"-HARDNESS: 50 DUROMETER, ± 5 SHORE TYPE A NOTE 1- WATER IMMERSION TEST - 70 HOURS AT 212° F, VOLUME CHANGE NOT TO EXCEED PLUS 2%. 2- QUALITY CONTROL CHECK: SLIGHT RECORD GROOVE SURFACE FINISH TO INDICATE CORRECT DUROMETER AND KNIFE SHARPNESS. 1/16" COMPONENT: ONE SEAT DISK IS ASSEMBLED ON EACH FLUSH VALVE PRIOR TO SHIPMENT. BEFORE EACH SHIPMENT, SILICAN RUBBER MATERIAL TO BE CERTIFIED IT IS IN CONFORMANCE TO ABOVE MATERIAL SPECIFICATION. MATERIAL IS TO BE HELD ONE WEEK BEFORE LATH CUTTING TO CONDUCT TESTING CHECKED NOTED APPROVED DRAWN Jerry Murray DRAWING NO. Revision No. P030206 RUBBER SEAT DISK P030206 RUBBER SEAT DISK CRANE PLUMBING \_\_\_\_\_ DATE 12/01/2000. SCALE NTS CORP.