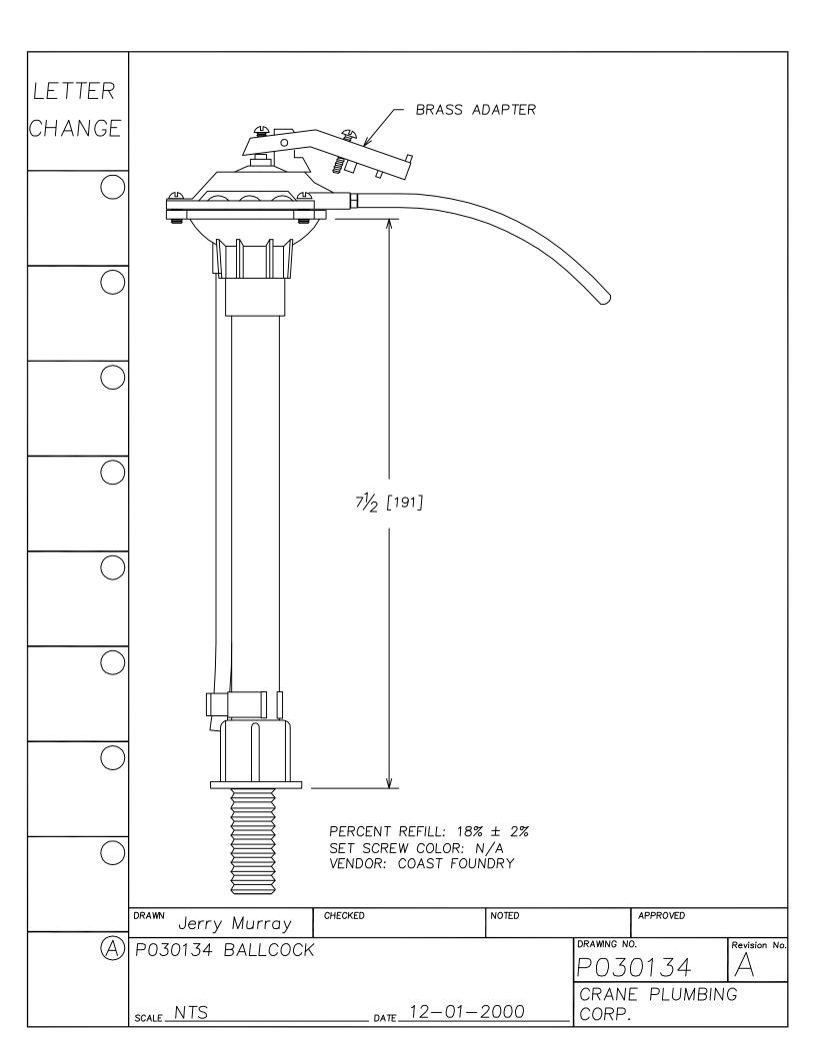

## Replacement Parts Guide

**APRIL 2003** 

LETTER SEAT DISK FOR 241, 246 FLUSH VALVES. MATERIAL IS LATHE CUT SILICONE RUBBER WITH GROUND OUTER CHANGE SURFACE. A.S.T.M. D 2000 3GE507B37612EA14F19 - 1-19/32"-HARDNESS: 50 DUROMETER, ± 5 SHORE TYPE A NOTE 1- WATER IMMERSION TEST - 70 HOURS AT 212° F, VOLUME CHANGE NOT TO EXCEED PLUS 2%. 2- QUALITY CONTROL CHECK: SLIGHT RECORD GROOVE SURFACE FINISH TO INDICATE CORRECT DUROMETER AND KNIFE SHARPNESS. 1/16" COMPONENT: ONE SEAT DISK IS ASSEMBLED ON EACH FLUSH VALVE PRIOR TO SHIPMENT. BEFORE EACH SHIPMENT, SILICAN RUBBER MATERIAL TO BE CERTIFIED IT IS IN CONFORMANCE TO ABOVE MATERIAL SPECIFICATION. MATERIAL IS TO BE HELD ONE WEEK BEFORE LATH CUTTING TO CONDUCT TESTING CHECKED NOTED APPROVED DRAWN Jerry Murray DRAWING NO. Revision No. P030206 RUBBER SEAT DISK P030206 RUBBER SEAT DISK CRANE PLUMBING \_\_\_\_\_ DATE 12/01/2000. SCALE NTS CORP.