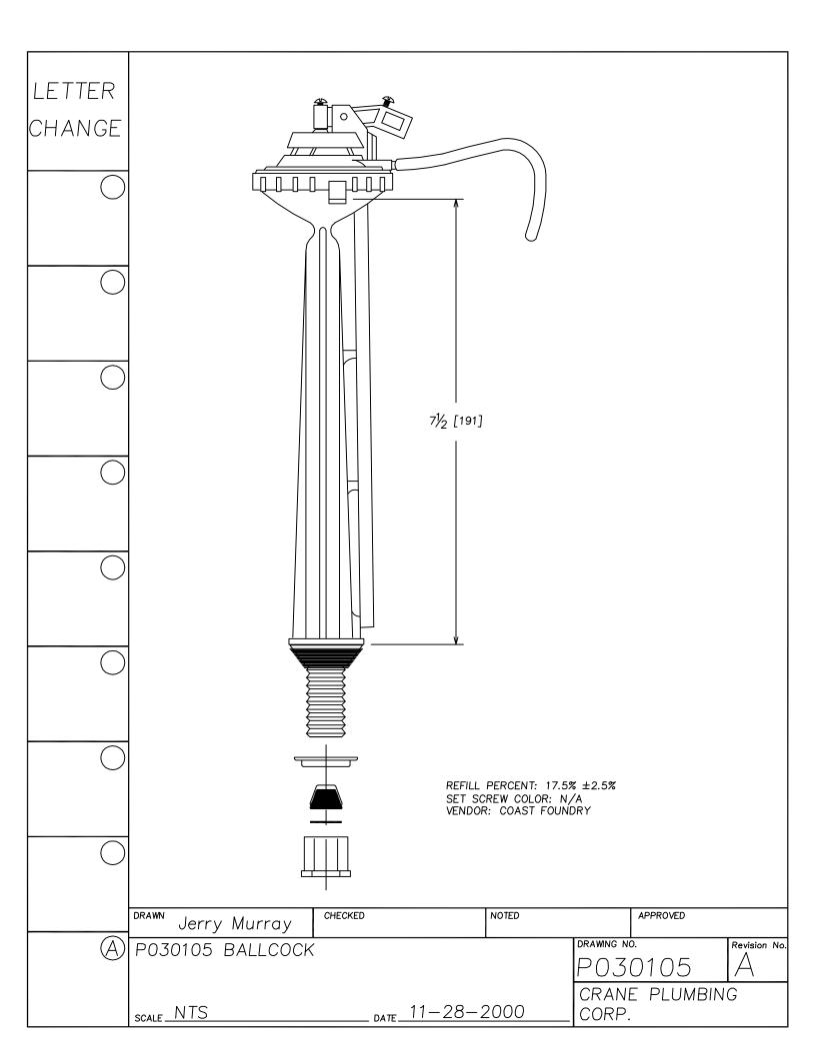

## Replacement Parts Guide

**APRIL 2003** 

LETTER SEAT DISK FOR 241, 246 FLUSH VALVES. MATERIAL IS LATHE CUT SILICONE RUBBER WITH GROUND OUTER CHANGE SURFACE. A.S.T.M. D 2000 3GE507B37612EA14F19 - 1-19/32"-HARDNESS: 50 DUROMETER, ± 5 SHORE TYPE A NOTE 1- WATER IMMERSION TEST - 70 HOURS AT 212° F, VOLUME CHANGE NOT TO EXCEED PLUS 2%. 2- QUALITY CONTROL CHECK: SLIGHT RECORD GROOVE SURFACE FINISH TO INDICATE CORRECT DUROMETER AND KNIFE SHARPNESS. 1/16" COMPONENT: ONE SEAT DISK IS ASSEMBLED ON EACH FLUSH VALVE PRIOR TO SHIPMENT. BEFORE EACH SHIPMENT, SILICAN RUBBER MATERIAL TO BE CERTIFIED IT IS IN CONFORMANCE TO ABOVE MATERIAL SPECIFICATION. MATERIAL IS TO BE HELD ONE WEEK BEFORE LATH CUTTING TO CONDUCT TESTING CHECKED NOTED APPROVED DRAWN Jerry Murray DRAWING NO. Revision No. P030206 RUBBER SEAT DISK P030206 RUBBER SEAT DISK CRANE PLUMBING \_\_\_\_\_ DATE 12/01/2000. SCALE NTS CORP.