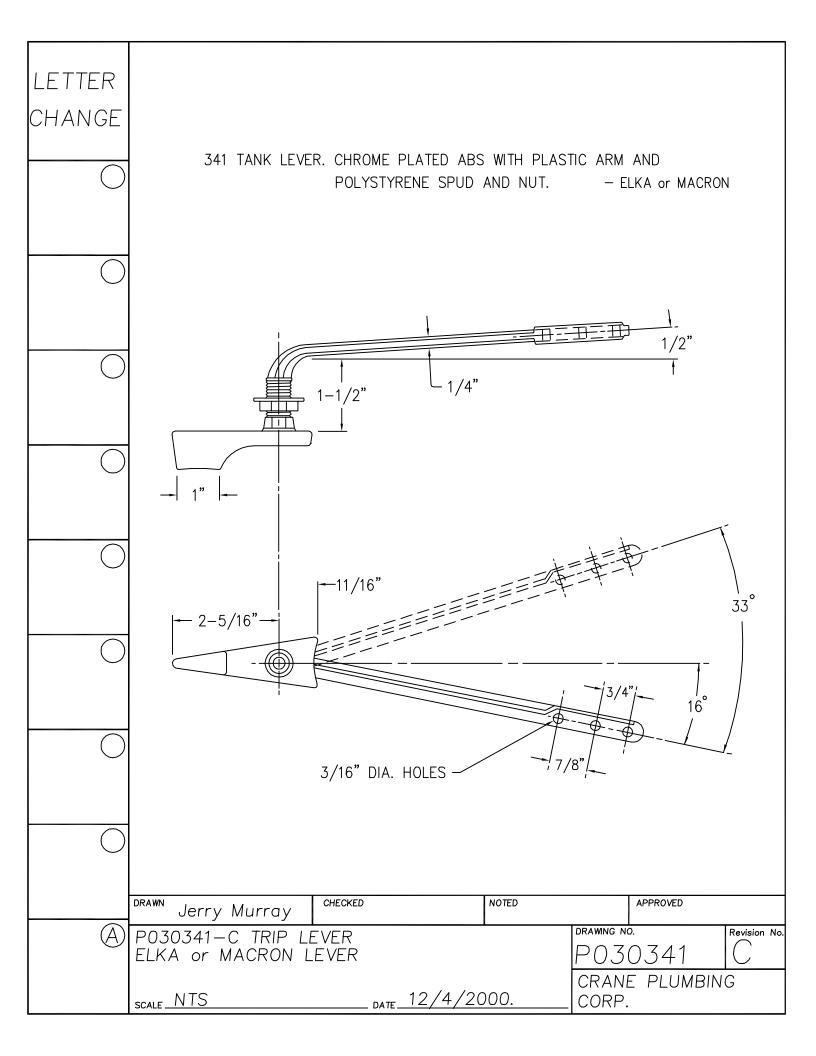

## Replacement Parts Guide

**APRIL 2003** 

LETTER SEAT DISK FOR 241, 246 FLUSH VALVES. MATERIAL IS LATHE CUT SILICONE RUBBER WITH GROUND OUTER CHANGE SURFACE. A.S.T.M. D 2000 3GE507B37612EA14F19 - 1-19/32"-HARDNESS: 50 DUROMETER, ± 5 SHORE TYPE A NOTE 1- WATER IMMERSION TEST - 70 HOURS AT 212° F, VOLUME CHANGE NOT TO EXCEED PLUS 2%. 2- QUALITY CONTROL CHECK: SLIGHT RECORD GROOVE SURFACE FINISH TO INDICATE CORRECT DUROMETER AND KNIFE SHARPNESS. 1/16" COMPONENT: ONE SEAT DISK IS ASSEMBLED ON EACH FLUSH VALVE PRIOR TO SHIPMENT. BEFORE EACH SHIPMENT, SILICAN RUBBER MATERIAL TO BE CERTIFIED IT IS IN CONFORMANCE TO ABOVE MATERIAL SPECIFICATION. MATERIAL IS TO BE HELD ONE WEEK BEFORE LATH CUTTING TO CONDUCT TESTING CHECKED NOTED APPROVED DRAWN Jerry Murray DRAWING NO. Revision No. P030206 RUBBER SEAT DISK P030206 RUBBER SEAT DISK CRANE PLUMBING \_\_\_\_\_ DATE 12/01/2000. SCALE NTS CORP.