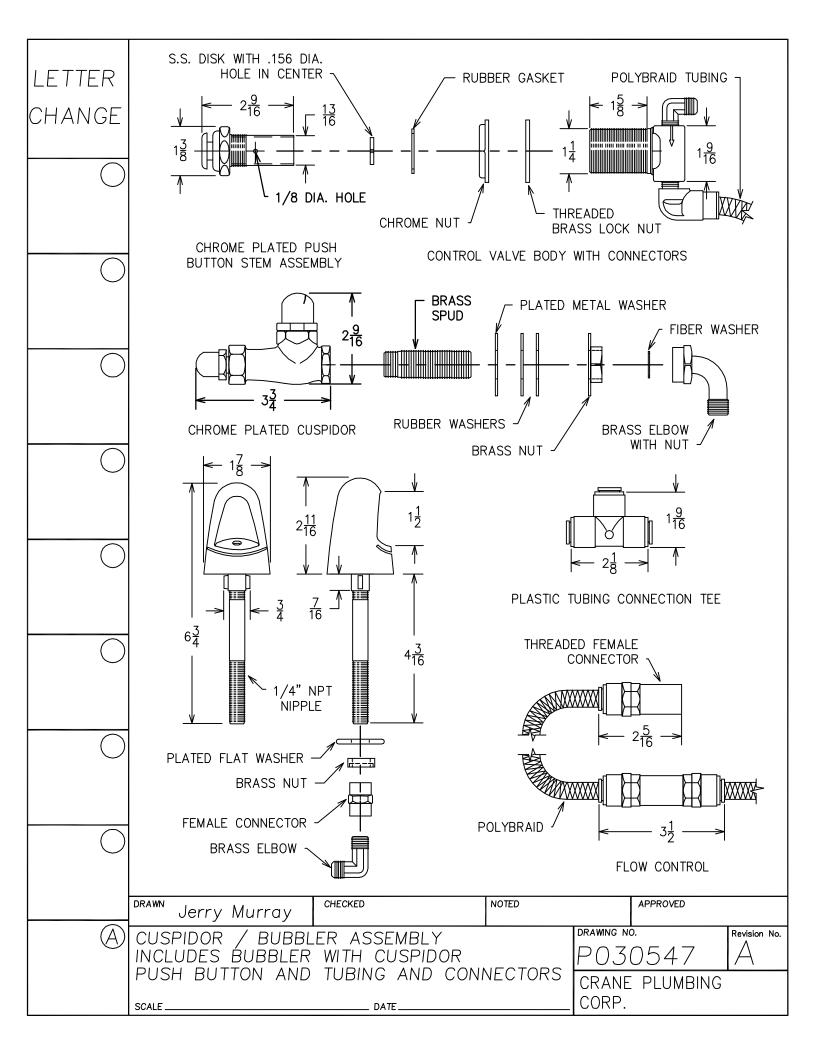

|                                    |
|                  | 5 <sub>8</sub> [16]                   |                                    |
|                  |                                       |                                    |
|                  |                                       |                                    |
|                  | NOTE: .062 DIA. SS WIRE               |                                    |
|                  | DRAWN Jerry Murray CHECKED NOTED      | APPROVED                           |
| $\triangle$      | P030448 3612 3613 SS "S" CLIP LINKAGE | DRAWNG NO. P030448  CRANE PLUMBING |
|                  | scaleDate                             | CORP.                              |