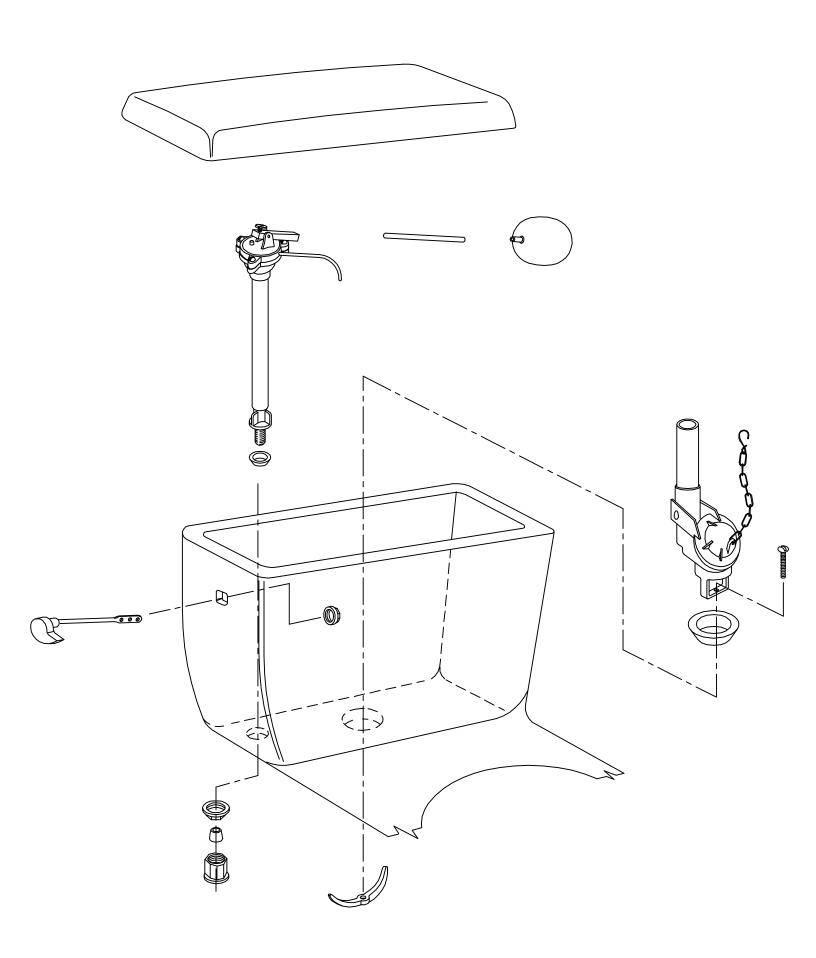

## Replacement Parts Guide

**APRIL 2003** 

LETTER SEAT DISK FOR 241, 246 FLUSH VALVES. MATERIAL IS LATHE CUT SILICONE RUBBER WITH GROUND OUTER CHANGE SURFACE. A.S.T.M. D 2000 3GE507B37612EA14F19 - 1-19/32"-HARDNESS: 50 DUROMETER, ± 5 SHORE TYPE A NOTE 1- WATER IMMERSION TEST - 70 HOURS AT 212° F, VOLUME CHANGE NOT TO EXCEED PLUS 2%. 2- QUALITY CONTROL CHECK: SLIGHT RECORD GROOVE SURFACE FINISH TO INDICATE CORRECT DUROMETER AND KNIFE SHARPNESS. 1/16" COMPONENT: ONE SEAT DISK IS ASSEMBLED ON EACH FLUSH VALVE PRIOR TO SHIPMENT. BEFORE EACH SHIPMENT, SILICAN RUBBER MATERIAL TO BE CERTIFIED IT IS IN CONFORMANCE TO ABOVE MATERIAL SPECIFICATION. MATERIAL IS TO BE HELD ONE WEEK BEFORE LATH CUTTING TO CONDUCT TESTING CHECKED NOTED APPROVED DRAWN Jerry Murray DRAWING NO. Revision No. P030206 RUBBER SEAT DISK P030206 RUBBER SEAT DISK CRANE PLUMBING \_\_\_\_\_ DATE 12/01/2000. SCALE NTS CORP.