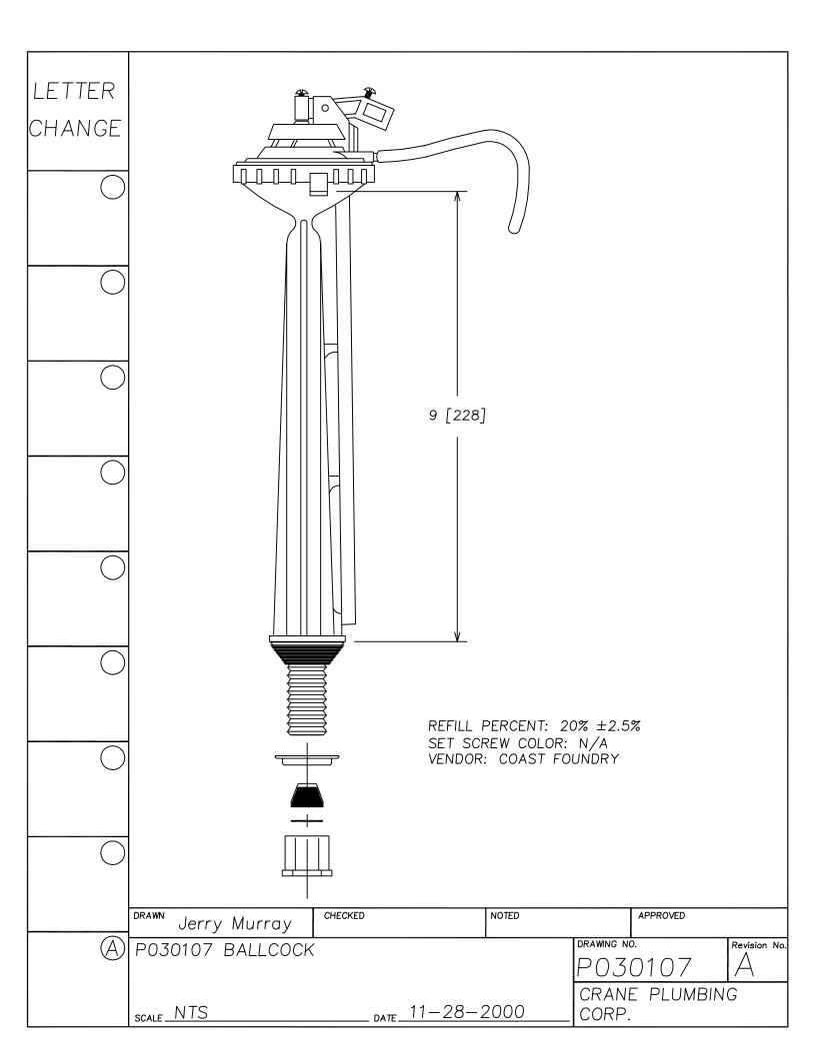

## Replacement Parts Guide

**APRIL 2003** 

LETTER SEAT DISK FOR 241, 246 FLUSH VALVES. MATERIAL IS LATHE CUT SILICONE RUBBER WITH GROUND OUTER CHANGE SURFACE. A.S.T.M. D 2000 3GE507B37612EA14F19 - 1-19/32"-HARDNESS: 50 DUROMETER, ± 5 SHORE TYPE A NOTE 1- WATER IMMERSION TEST - 70 HOURS AT 212° F, VOLUME CHANGE NOT TO EXCEED PLUS 2%. 2- QUALITY CONTROL CHECK: SLIGHT RECORD GROOVE SURFACE FINISH TO INDICATE CORRECT DUROMETER AND KNIFE SHARPNESS. 1/16" COMPONENT: ONE SEAT DISK IS ASSEMBLED ON EACH FLUSH VALVE PRIOR TO SHIPMENT. BEFORE EACH SHIPMENT, SILICAN RUBBER MATERIAL TO BE CERTIFIED IT IS IN CONFORMANCE TO ABOVE MATERIAL SPECIFICATION. MATERIAL IS TO BE HELD ONE WEEK BEFORE LATH CUTTING TO CONDUCT TESTING CHECKED NOTED APPROVED DRAWN Jerry Murray DRAWING NO. Revision No. P030206 RUBBER SEAT DISK P030206 RUBBER SEAT DISK CRANE PLUMBING \_\_\_\_\_ DATE 12/01/2000. SCALE NTS CORP.