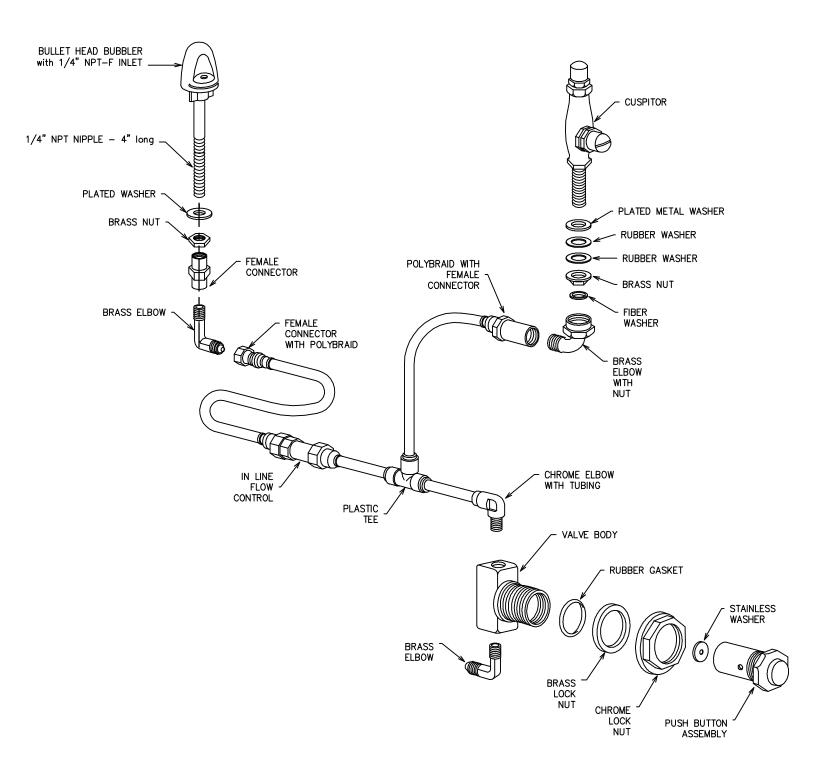

## Replacement Parts Guide

**APRIL 2003** 

LETTER SEAT DISK FOR 241, 246 FLUSH VALVES. MATERIAL IS LATHE CUT SILICONE RUBBER WITH GROUND OUTER CHANGE SURFACE. A.S.T.M. D 2000 3GE507B37612EA14F19 - 1-19/32"-HARDNESS: 50 DUROMETER, ± 5 SHORE TYPE A NOTE 1- WATER IMMERSION TEST - 70 HOURS AT 212° F, VOLUME CHANGE NOT TO EXCEED PLUS 2%. 2- QUALITY CONTROL CHECK: SLIGHT RECORD GROOVE SURFACE FINISH TO INDICATE CORRECT DUROMETER AND KNIFE SHARPNESS. 1/16" COMPONENT: ONE SEAT DISK IS ASSEMBLED ON EACH FLUSH VALVE PRIOR TO SHIPMENT. BEFORE EACH SHIPMENT, SILICAN RUBBER MATERIAL TO BE CERTIFIED IT IS IN CONFORMANCE TO ABOVE MATERIAL SPECIFICATION. MATERIAL IS TO BE HELD ONE WEEK BEFORE LATH CUTTING TO CONDUCT TESTING CHECKED NOTED APPROVED DRAWN Jerry Murray DRAWING NO. Revision No. P030206 RUBBER SEAT DISK P030206 RUBBER SEAT DISK CRANE PLUMBING \_\_\_\_\_ DATE 12/01/2000. SCALE NTS CORP.