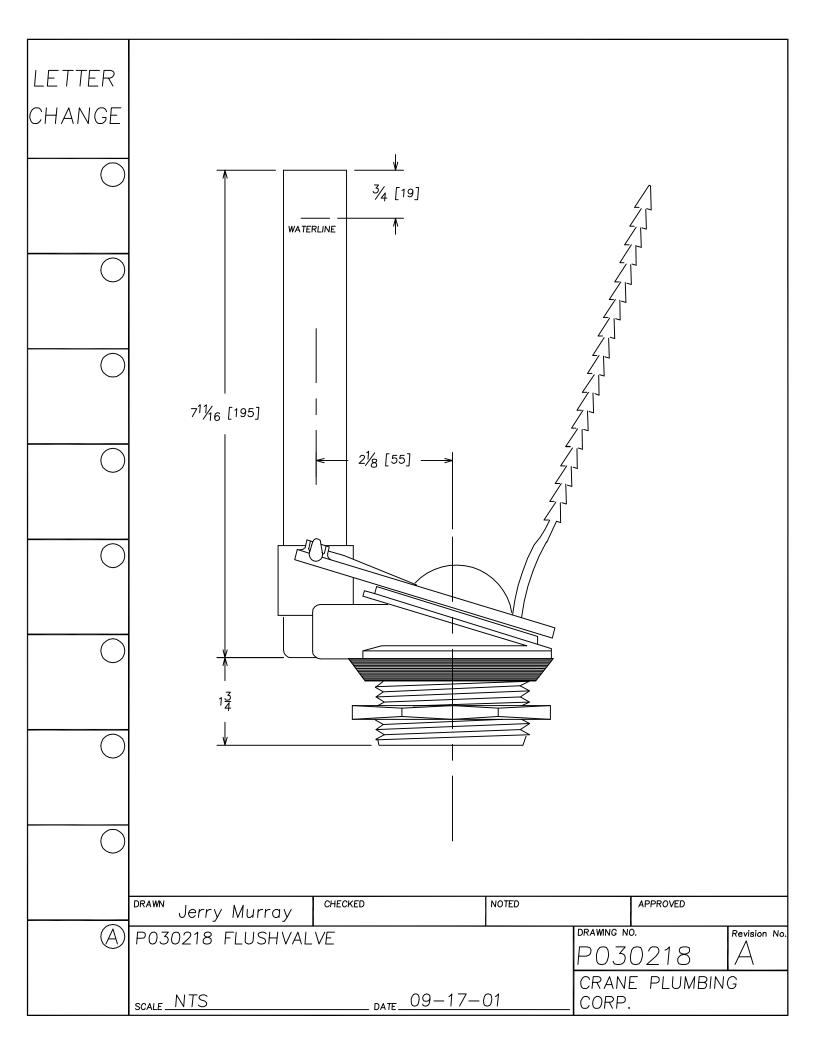

## Replacement Parts Guide

**APRIL 2003** 

LETTER SEAT DISK FOR 241, 246 FLUSH VALVES. MATERIAL IS LATHE CUT SILICONE RUBBER WITH GROUND OUTER CHANGE SURFACE. A.S.T.M. D 2000 3GE507B37612EA14F19 - 1-19/32"-HARDNESS: 50 DUROMETER, ± 5 SHORE TYPE A NOTE 1- WATER IMMERSION TEST - 70 HOURS AT 212° F, VOLUME CHANGE NOT TO EXCEED PLUS 2%. 2- QUALITY CONTROL CHECK: SLIGHT RECORD GROOVE SURFACE FINISH TO INDICATE CORRECT DUROMETER AND KNIFE SHARPNESS. 1/16" COMPONENT: ONE SEAT DISK IS ASSEMBLED ON EACH FLUSH VALVE PRIOR TO SHIPMENT. BEFORE EACH SHIPMENT, SILICAN RUBBER MATERIAL TO BE CERTIFIED IT IS IN CONFORMANCE TO ABOVE MATERIAL SPECIFICATION. MATERIAL IS TO BE HELD ONE WEEK BEFORE LATH CUTTING TO CONDUCT TESTING CHECKED NOTED APPROVED DRAWN Jerry Murray DRAWING NO. Revision No. P030206 RUBBER SEAT DISK P030206 RUBBER SEAT DISK CRANE PLUMBING \_\_\_\_\_ DATE 12/01/2000. SCALE NTS CORP.