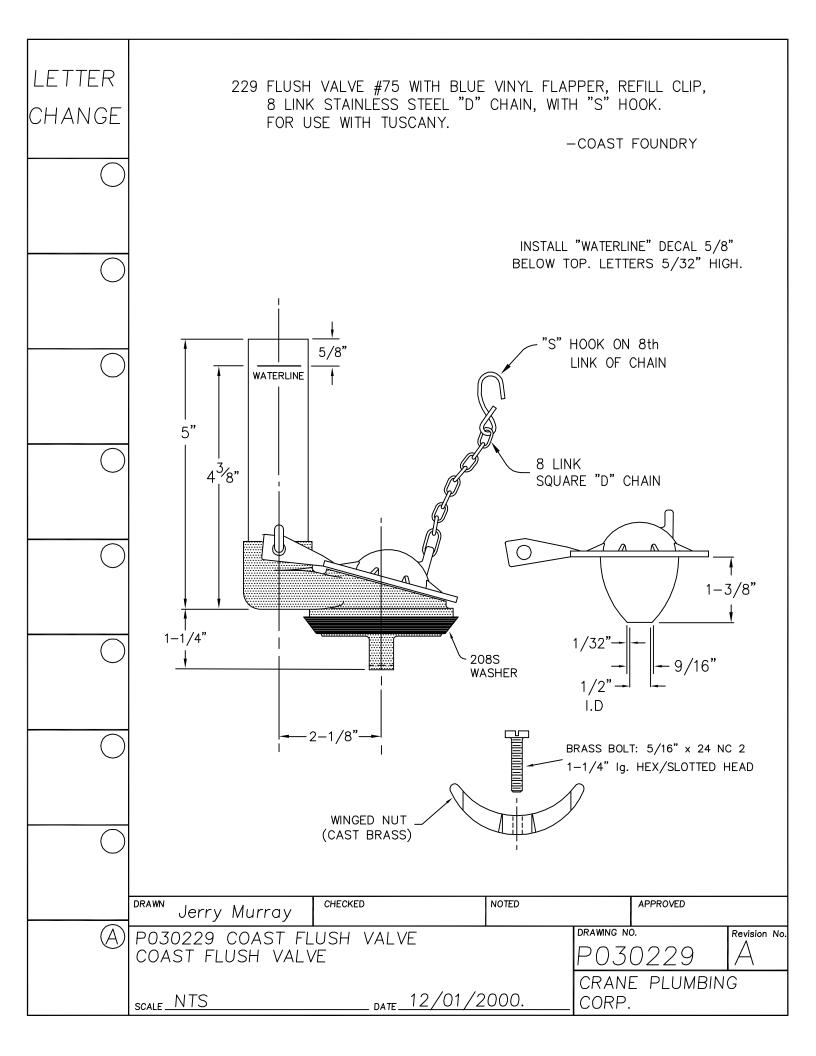

WITH GROUND OUTER CHANGE SURFACE. A.S.T.M. D 2000 3GE507B37612EA14F19 - 1-19/32"-HARDNESS: 50 DUROMETER, ± 5 SHORE TYPE A NOTE 1- WATER IMMERSION TEST - 70 HOURS AT 212° F, VOLUME CHANGE NOT TO EXCEED PLUS 2%. 2- QUALITY CONTROL CHECK: SLIGHT RECORD GROOVE SURFACE FINISH TO INDICATE CORRECT DUROMETER AND KNIFE SHARPNESS. 1/16" COMPONENT: ONE SEAT DISK IS ASSEMBLED ON EACH FLUSH VALVE PRIOR TO SHIPMENT. BEFORE EACH SHIPMENT, SILICAN RUBBER MATERIAL TO BE CERTIFIED IT IS IN CONFORMANCE TO ABOVE MATERIAL SPECIFICATION. MATERIAL IS TO BE HELD ONE WEEK BEFORE LATH CUTTING TO CONDUCT TESTING CHECKED NOTED APPROVED DRAWN Jerry Murray DRAWING NO. Revision No. P030206 RUBBER SEAT DISK P030206 RUBBER SEAT DISK CRANE PLUMBING \_\_\_\_\_ DATE 12/01/2000. SCALE NTS CORP.







































| LETTER  CHANGE  236 Flush valve with tube holder cap, one piece polypropylene with vinyl flapper, and 22 link square d chain and hookcoast  * note: this item for export to mexico only.  PRINT "WATERLINE" 2-3/4" BELOW TOP.  USE 5/32" LETTERS PRINTED ON 1-1/4" I.D.  THE SIDE AS SHOWN.