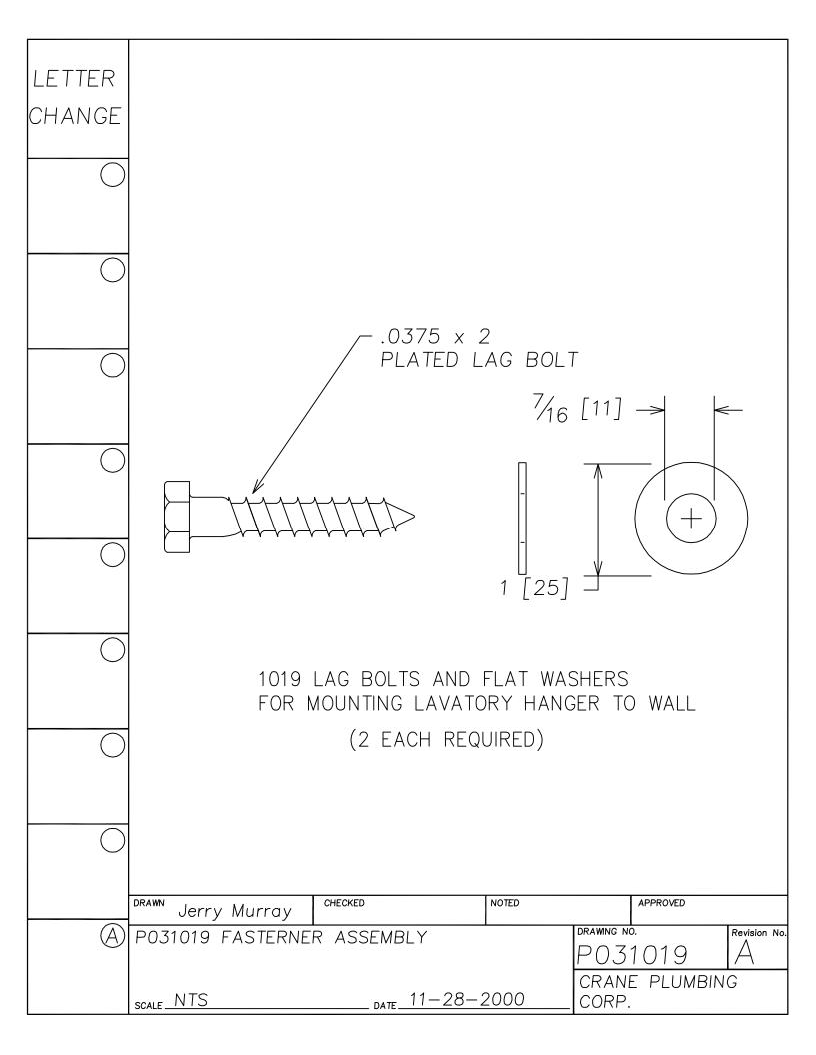

## Replacement Parts Guide

**APRIL 2003** 

LETTER SEAT DISK FOR 241, 246 FLUSH VALVES. MATERIAL IS LATHE CUT SILICONE RUBBER WITH GROUND OUTER CHANGE SURFACE. A.S.T.M. D 2000 3GE507B37612EA14F19 - 1-19/32"-HARDNESS: 50 DUROMETER, ± 5 SHORE TYPE A NOTE 1- WATER IMMERSION TEST - 70 HOURS AT 212° F, VOLUME CHANGE NOT TO EXCEED PLUS 2%. 2- QUALITY CONTROL CHECK: SLIGHT RECORD GROOVE SURFACE FINISH TO INDICATE CORRECT DUROMETER AND KNIFE SHARPNESS. 1/16" COMPONENT: ONE SEAT DISK IS ASSEMBLED ON EACH FLUSH VALVE PRIOR TO SHIPMENT. BEFORE EACH SHIPMENT, SILICAN RUBBER MATERIAL TO BE CERTIFIED IT IS IN CONFORMANCE TO ABOVE MATERIAL SPECIFICATION. MATERIAL IS TO BE HELD ONE WEEK BEFORE LATH CUTTING TO CONDUCT TESTING CHECKED NOTED APPROVED DRAWN Jerry Murray DRAWING NO. Revision No. P030206 RUBBER SEAT DISK P030206 RUBBER SEAT DISK CRANE PLUMBING \_\_\_\_\_ DATE 12/01/2000. SCALE NTS CORP.