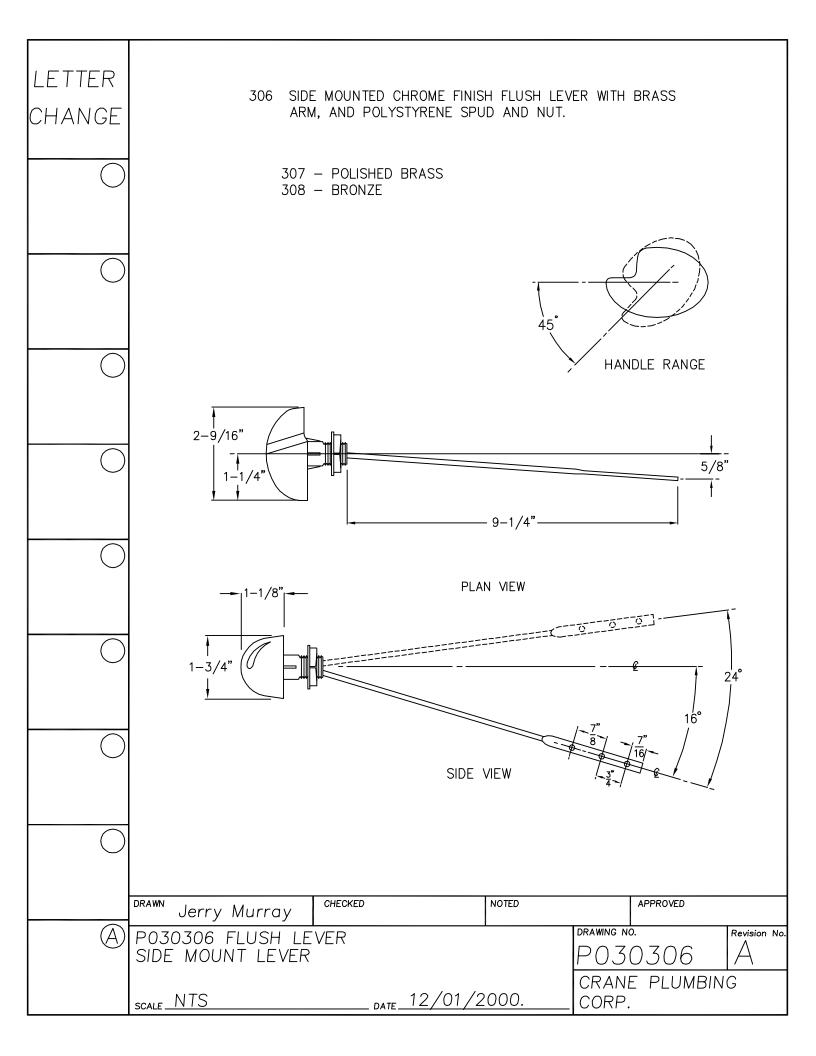

## Replacement Parts Guide

**APRIL 2003** 

LETTER SEAT DISK FOR 241, 246 FLUSH VALVES. MATERIAL IS LATHE CUT SILICONE RUBBER WITH GROUND OUTER CHANGE SURFACE. A.S.T.M. D 2000 3GE507B37612EA14F19 - 1-19/32"-HARDNESS: 50 DUROMETER, ± 5 SHORE TYPE A NOTE 1- WATER IMMERSION TEST - 70 HOURS AT 212° F, VOLUME CHANGE NOT TO EXCEED PLUS 2%. 2- QUALITY CONTROL CHECK: SLIGHT RECORD GROOVE SURFACE FINISH TO INDICATE CORRECT DUROMETER AND KNIFE SHARPNESS. 1/16" COMPONENT: ONE SEAT DISK IS ASSEMBLED ON EACH FLUSH VALVE PRIOR TO SHIPMENT. BEFORE EACH SHIPMENT, SILICAN RUBBER MATERIAL TO BE CERTIFIED IT IS IN CONFORMANCE TO ABOVE MATERIAL SPECIFICATION. MATERIAL IS TO BE HELD ONE WEEK BEFORE LATH CUTTING TO CONDUCT TESTING CHECKED NOTED APPROVED DRAWN Jerry Murray DRAWING NO. Revision No. P030206 RUBBER SEAT DISK P030206 RUBBER SEAT DISK CRANE PLUMBING \_\_\_\_\_ DATE 12/01/2000. SCALE NTS CORP.