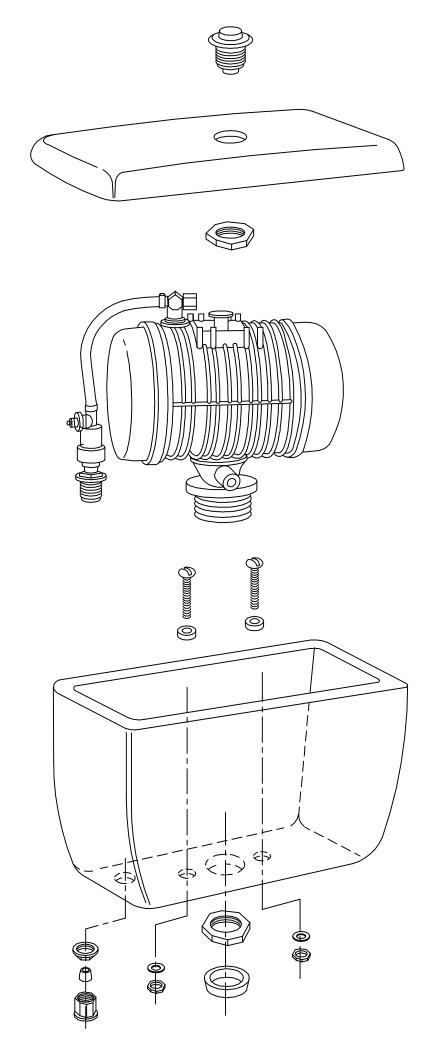

## Replacement Parts Guide



**APRIL 2003** 



















































































































































LETTER SEAT DISK FOR 241, 246 FLUSH VALVES. MATERIAL IS LATHE CUT SILICONE RUBBER WITH GROUND OUTER CHANGE SURFACE. A.S.T.M. D 2000 3GE507B37612EA14F19 - 1-19/32"-HARDNESS: 50 DUROMETER, ± 5 SHORE TYPE A NOTE 1- WATER IMMERSION TEST - 70 HOURS AT 212° F, VOLUME CHANGE NOT TO EXCEED PLUS 2%. 2- QUALITY CONTROL CHECK: SLIGHT RECORD GROOVE SURFACE FINISH TO INDICATE CORRECT DUROMETER AND KNIFE SHARPNESS. 1/16" COMPONENT: ONE SEAT DISK IS ASSEMBLED ON EACH FLUSH VALVE PRIOR TO SHIPMENT. BEFORE EACH SHIPMENT, SILICAN RUBBER MATERIAL TO BE CERTIFIED IT IS IN CONFORMANCE TO ABOVE MATERIAL SPECIFICATION. MATERIAL IS TO BE HELD ONE WEEK BEFORE LATH CUTTING TO CONDUCT TESTING