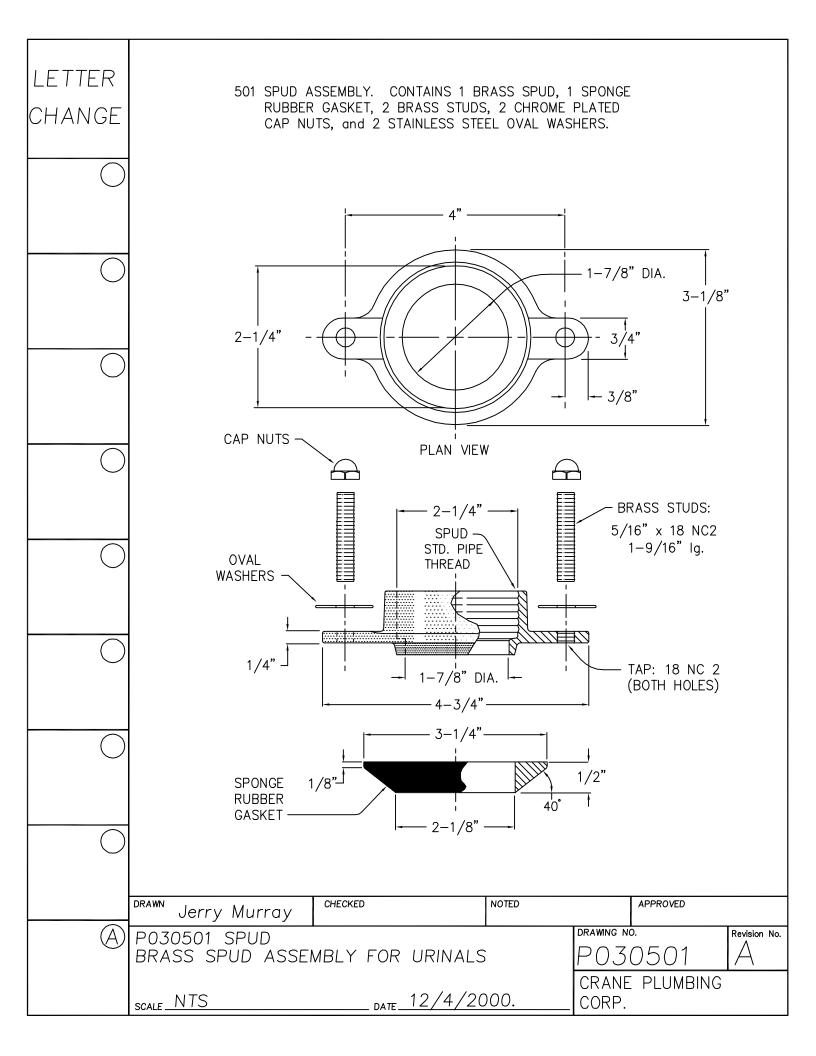

|
|                  |                                       |                                    |
|                  | 5 <sub>8</sub> [16]                   |                                    |
|                  |                                       |                                    |
|                  |                                       |                                    |
|                  | NOTE: .062 DIA. SS WIRE               |                                    |
|                  | DRAWN Jerry Murray CHECKED NOTED      | APPROVED                           |
| $\triangle$      | P030448 3612 3613 SS "S" CLIP LINKAGE | DRAWNG NO. P030448  CRANE PLUMBING |
|                  | scaleDate                             | CORP.                              |