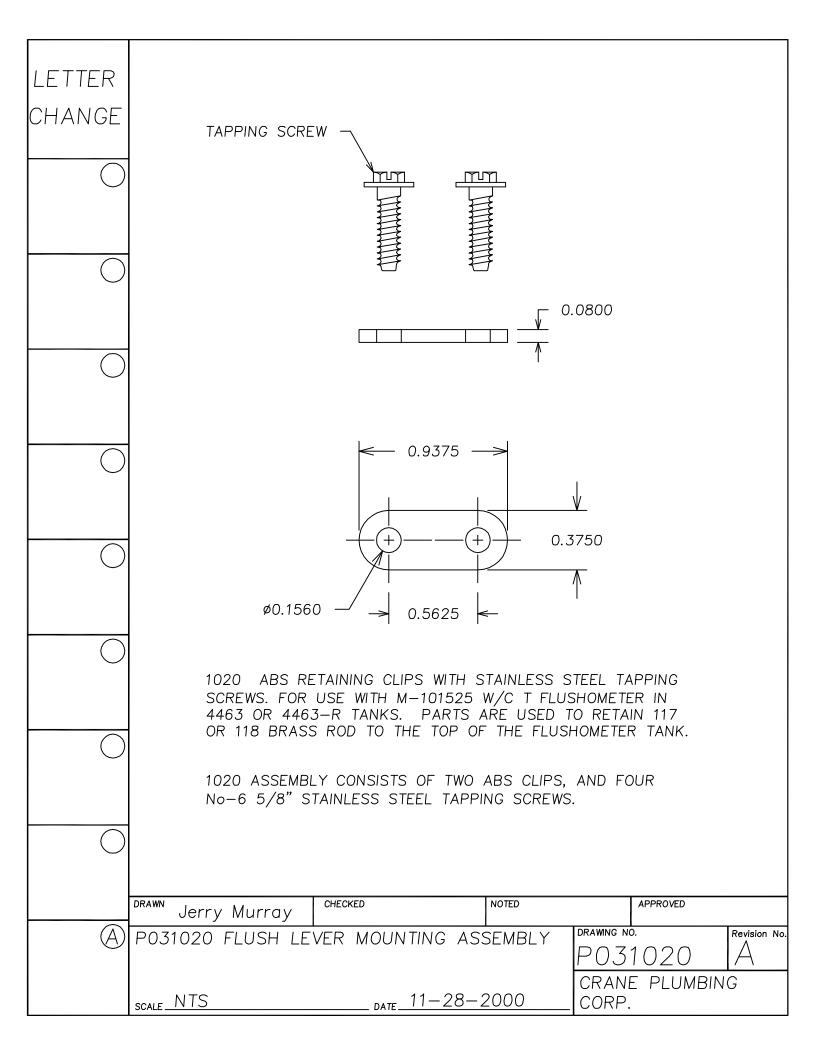

## Replacement Parts Guide

**APRIL 2003** 

LETTER SEAT DISK FOR 241, 246 FLUSH VALVES. MATERIAL IS LATHE CUT SILICONE RUBBER WITH GROUND OUTER CHANGE SURFACE. A.S.T.M. D 2000 3GE507B37612EA14F19 - 1-19/32"-HARDNESS: 50 DUROMETER, ± 5 SHORE TYPE A NOTE 1- WATER IMMERSION TEST - 70 HOURS AT 212° F, VOLUME CHANGE NOT TO EXCEED PLUS 2%. 2- QUALITY CONTROL CHECK: SLIGHT RECORD GROOVE SURFACE FINISH TO INDICATE CORRECT DUROMETER AND KNIFE SHARPNESS. 1/16" COMPONENT: ONE SEAT DISK IS ASSEMBLED ON EACH FLUSH VALVE PRIOR TO SHIPMENT. BEFORE EACH SHIPMENT, SILICAN RUBBER MATERIAL TO BE CERTIFIED IT IS IN CONFORMANCE TO ABOVE MATERIAL SPECIFICATION. MATERIAL IS TO BE HELD ONE WEEK BEFORE LATH CUTTING TO CONDUCT TESTING CHECKED NOTED APPROVED DRAWN Jerry Murray DRAWING NO. Revision No. P030206 RUBBER SEAT DISK P030206 RUBBER SEAT DISK CRANE PLUMBING \_\_\_\_\_ DATE 12/01/2000. SCALE NTS CORP.