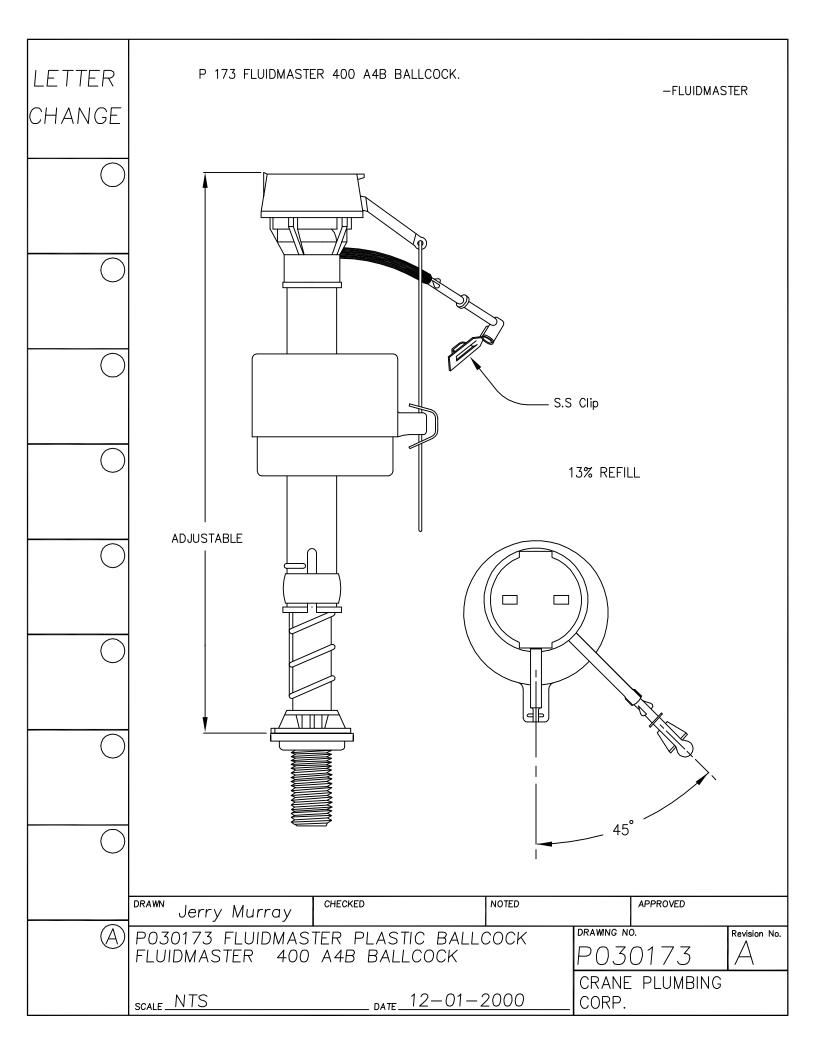

## Replacement Parts Guide

**APRIL 2003** 

LETTER SEAT DISK FOR 241, 246 FLUSH VALVES. MATERIAL IS LATHE CUT SILICONE RUBBER WITH GROUND OUTER CHANGE SURFACE. A.S.T.M. D 2000 3GE507B37612EA14F19 - 1-19/32"-HARDNESS: 50 DUROMETER, ± 5 SHORE TYPE A NOTE 1- WATER IMMERSION TEST - 70 HOURS AT 212° F, VOLUME CHANGE NOT TO EXCEED PLUS 2%. 2- QUALITY CONTROL CHECK: SLIGHT RECORD GROOVE SURFACE FINISH TO INDICATE CORRECT DUROMETER AND KNIFE SHARPNESS. 1/16" COMPONENT: ONE SEAT DISK IS ASSEMBLED ON EACH FLUSH VALVE PRIOR TO SHIPMENT. BEFORE EACH SHIPMENT, SILICAN RUBBER MATERIAL TO BE CERTIFIED IT IS IN CONFORMANCE TO ABOVE MATERIAL SPECIFICATION. MATERIAL IS TO BE HELD ONE WEEK BEFORE LATH CUTTING TO CONDUCT TESTING CHECKED NOTED APPROVED DRAWN Jerry Murray DRAWING NO. Revision No. P030206 RUBBER SEAT DISK P030206 RUBBER SEAT DISK CRANE PLUMBING \_\_\_\_\_ DATE 12/01/2000. SCALE NTS CORP.