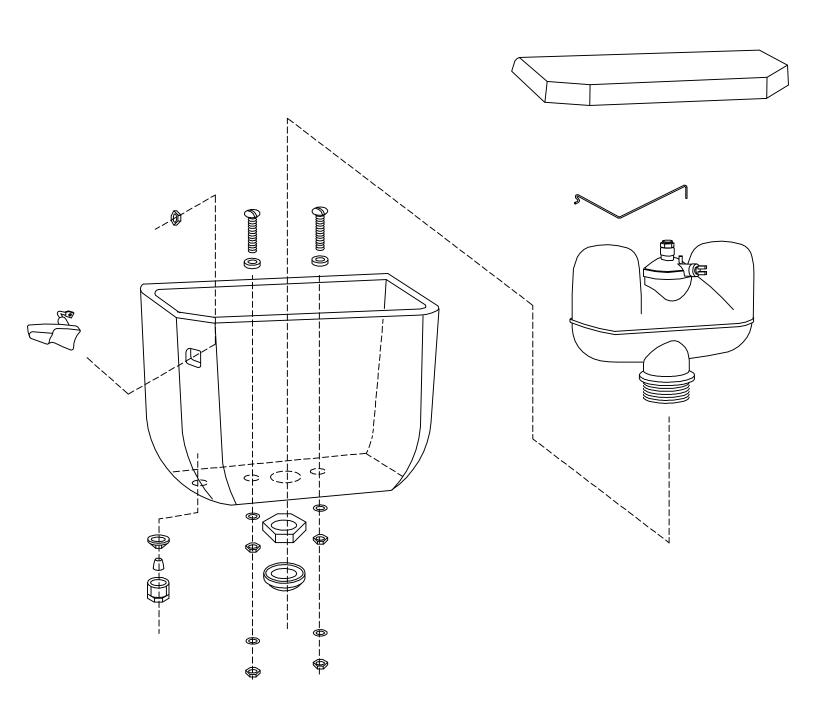

## Replacement Parts Guide

**APRIL 2003** 

LETTER SEAT DISK FOR 241, 246 FLUSH VALVES. MATERIAL IS LATHE CUT SILICONE RUBBER WITH GROUND OUTER CHANGE SURFACE. A.S.T.M. D 2000 3GE507B37612EA14F19 - 1-19/32"-HARDNESS: 50 DUROMETER, ± 5 SHORE TYPE A NOTE 1- WATER IMMERSION TEST - 70 HOURS AT 212° F, VOLUME CHANGE NOT TO EXCEED PLUS 2%. 2- QUALITY CONTROL CHECK: SLIGHT RECORD GROOVE SURFACE FINISH TO INDICATE CORRECT DUROMETER AND KNIFE SHARPNESS. 1/16" COMPONENT: ONE SEAT DISK IS ASSEMBLED ON EACH FLUSH VALVE PRIOR TO SHIPMENT. BEFORE EACH SHIPMENT, SILICAN RUBBER MATERIAL TO BE CERTIFIED IT IS IN CONFORMANCE TO ABOVE MATERIAL SPECIFICATION. MATERIAL IS TO BE HELD ONE WEEK BEFORE LATH CUTTING TO CONDUCT TESTING CHECKED NOTED APPROVED DRAWN Jerry Murray DRAWING NO. Revision No. P030206 RUBBER SEAT DISK P030206 RUBBER SEAT DISK CRANE PLUMBING \_\_\_\_\_ DATE 12/01/2000. SCALE NTS CORP.