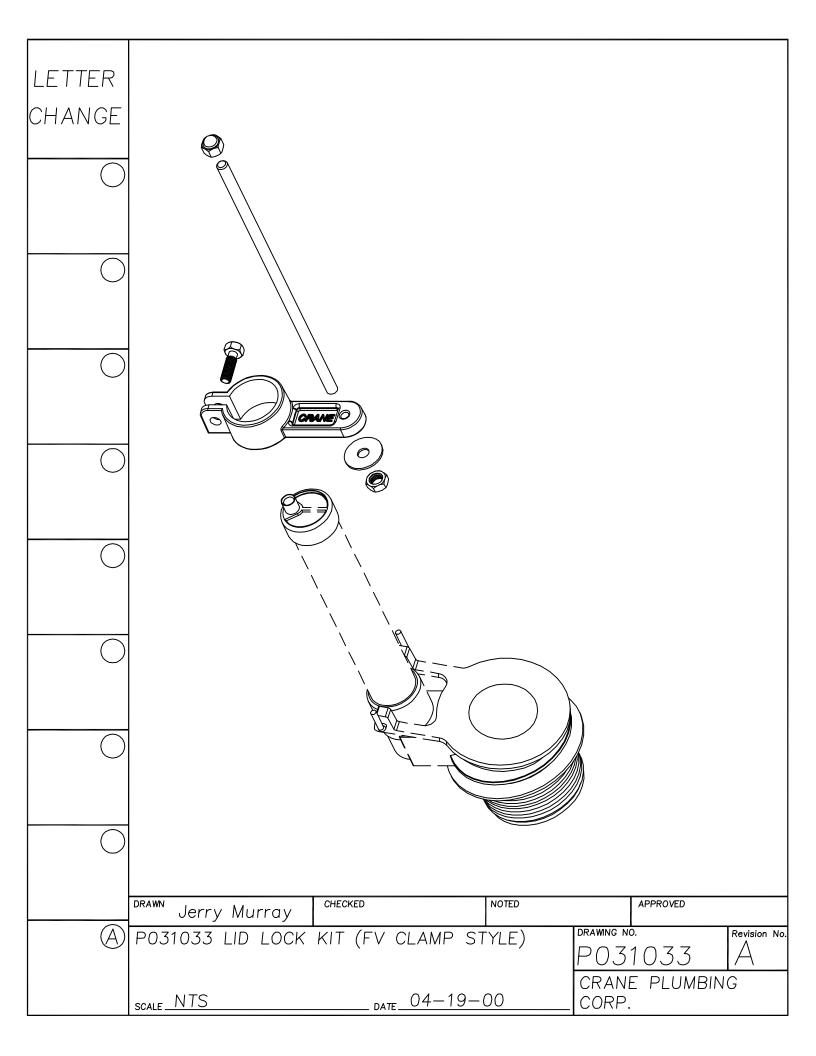

## Replacement Parts Guide

**APRIL 2003** 

LETTER SEAT DISK FOR 241, 246 FLUSH VALVES. MATERIAL IS LATHE CUT SILICONE RUBBER WITH GROUND OUTER CHANGE SURFACE. A.S.T.M. D 2000 3GE507B37612EA14F19 - 1-19/32"-HARDNESS: 50 DUROMETER, ± 5 SHORE TYPE A NOTE 1- WATER IMMERSION TEST - 70 HOURS AT 212° F, VOLUME CHANGE NOT TO EXCEED PLUS 2%. 2- QUALITY CONTROL CHECK: SLIGHT RECORD GROOVE SURFACE FINISH TO INDICATE CORRECT DUROMETER AND KNIFE SHARPNESS. 1/16" COMPONENT: ONE SEAT DISK IS ASSEMBLED ON EACH FLUSH VALVE PRIOR TO SHIPMENT. BEFORE EACH SHIPMENT, SILICAN RUBBER MATERIAL TO BE CERTIFIED IT IS IN CONFORMANCE TO ABOVE MATERIAL SPECIFICATION. MATERIAL IS TO BE HELD ONE WEEK BEFORE LATH CUTTING TO CONDUCT TESTING CHECKED NOTED APPROVED DRAWN Jerry Murray DRAWING NO. Revision No. P030206 RUBBER SEAT DISK P030206 RUBBER SEAT DISK CRANE PLUMBING \_\_\_\_\_ DATE 12/01/2000. SCALE NTS CORP.