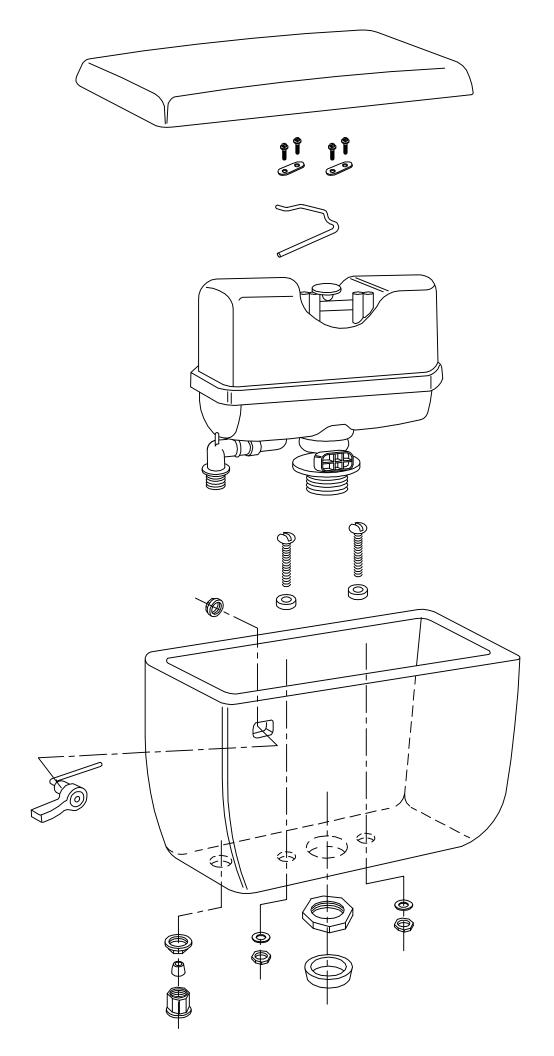

## Replacement Parts Guide

**APRIL 2003** 

LETTER SEAT DISK FOR 241, 246 FLUSH VALVES. MATERIAL IS LATHE CUT SILICONE RUBBER WITH GROUND OUTER CHANGE SURFACE. A.S.T.M. D 2000 3GE507B37612EA14F19 - 1-19/32"-HARDNESS: 50 DUROMETER, ± 5 SHORE TYPE A NOTE 1- WATER IMMERSION TEST - 70 HOURS AT 212° F, VOLUME CHANGE NOT TO EXCEED PLUS 2%. 2- QUALITY CONTROL CHECK: SLIGHT RECORD GROOVE SURFACE FINISH TO INDICATE CORRECT DUROMETER AND KNIFE SHARPNESS. 1/16" COMPONENT: ONE SEAT DISK IS ASSEMBLED ON EACH FLUSH VALVE PRIOR TO SHIPMENT. BEFORE EACH SHIPMENT, SILICAN RUBBER MATERIAL TO BE CERTIFIED IT IS IN CONFORMANCE TO ABOVE MATERIAL SPECIFICATION. MATERIAL IS TO BE HELD ONE WEEK BEFORE LATH CUTTING TO CONDUCT TESTING CHECKED NOTED APPROVED DRAWN Jerry Murray DRAWING NO. Revision No. P030206 RUBBER SEAT DISK P030206 RUBBER SEAT DISK CRANE PLUMBING \_\_\_\_\_ DATE 12/01/2000. SCALE NTS CORP.

| LETTER  CHANGE  236 Flush valve with tube holder cap, one piece polypropylene with vinyl flapper, and 22 link square d chain and hookcoast  * note: this item for export to mexico only.  PRINT "WATERLINE" 2-3/4" BELOW TOP.  USE 5/32" LETTERS PRINTED ON 1-1/4" I.D.  THE SIDE AS SHOWN.                                                                                                                                                                                                                                                                                                                                                                                                                                                                                                                                                                                                                                                                                                                                                                                                                                                                                                                                                                                                                                                                                                                                                                                                                                                                                                                                                                                                                                                                                                                                                                                                                                                                                                                                                                                                                                    |              |
|--------------------------------------------------------------------------------------------------------------------------------------------------------------------------------------------------------------------------------------------------------------------------------------------------------------------------------------------------------------------------------------------------------------------------------------------------------------------------------------------------------------------------------------------------------------------------------------------------------------------------------------------------------------------------------------------------------------------------------------------------------------------------------------------------------------------------------------------------------------------------------------------------------------------------------------------------------------------------------------------------------------------------------------------------------------------------------------------------------------------------------------------------------------------------------------------------------------------------------------------------------------------------------------------------------------------------------------------------------------------------------------------------------------------------------------------------------------------------------------------------------------------------------------------------------------------------------------------------------------------------------------------------------------------------------------------------------------------------------------------------------------------------------------------------------------------------------------------------------------------------------------------------------------------------------------------------------------------------------------------------------------------------------------------------------------------------------------------------------------------------------|--------------|
| 236 FLUSH VALVE WITH TUBE HOLDER CAP, ONE PIECE POLYPROPYLENE WITH VINYL FLAPPER, AND 22 LINK SQUARE D CHAIN AND HOOKCOAST  * NOTE: THIS ITEM FOR EXPORT TO MEXICO ONLY.  PRINT "WATERLINE" 2-3/4" BELOW TOP.  USE 5/32" LETTERS PRINTED ON                                                                                                                                                                                                                                                                                                                                                                                                                                                                                                                                                                                                                                                                                                                                                                                                                                                                                                                                                                                                                                                                                                                                                                                                                                                                                                                                                                                                                                                                                                                                                                                                                                                                                                                                                                                                                                                                                    |              |
| * NOTE: THIS ITEM FOR EXPORT TO MEXICO ONLY.  PRINT "WATERLINE" 2-3/4" BELOW TOP.  TUBE CAP  WITH VINYL FLAPPER, AND 22 LINK SQUARE D CHAIN AND HOOK. —COAST  * NOTE: THIS ITEM FOR EXPORT TO MEXICO ONLY.  USE 5/32" LETTERS PRINTED ON                                                                                                                                                                                                                                                                                                                                                                                                                                                                                                                                                                                                                                                                                                                                                                                                                                                                                                                                                                                                                                                                                                                                                                                                                                                                                                                                                                                                                                                                                                                                                                                                                                                                                                                                                                                                                                                                                       |              |
| PRINT "WATERLINE" 2-3/4" BELOW TOP.  USE 5/32" LETTERS PRINTED ON                                                                                                                                                                                                                                                                                                                                                                                                                                                                                                                                                                                                                                                                                                                                                                                                                                                                                                                                                                                                                                                                                                                                                                                                                                                                                                                                                                                                                                                                                                                                                                                                                                                                                                                                                                                                                                                                                                                                                                                                                                                              |              |
| USE 5/32" LETTERS PRINTED ON                                                                                                                                                                                                                                                                                                                                                                                                                                                                                                                                                                                                                                                                                                                                                                                                                                                                                                                                                                                                                                                                                                                                                                                                                                                                                                                                                                                                                                                                                                                                                                                                                                                                                                                                                                                                                                                                                                                                                                                                                                                                                                   |              |
| USE 5/32" LETTERS PRINTED ON                                                                                                                                                                                                                                                                                                                                                                                                                                                                                                                                                                                                                                                                                                                                                                                                                                                                                                                                                                                                                                                                                                                                                                                                                                                                                                                                                                                                                                                                                                                                                                                                                                                                                                                                                                                                                                                                                                                                                                                                                                                                                                   |              |
| I — IOBL CAP                                                                                                                                                                                                                                                                                                                                                                                                                                                                                                                                                                                                                                                                                                                                                                                                                                                                                                                                                                                                                                                                                                                                                                                                                                                                                                                                                                                                                                                                                                                                                                                                                                                                                                                                                                                                                                                                                                                                                                                                                                                                                                                   |              |
| 1 1/4 1.0.                                                                                                                                                                                                                                                                                                                                                                                                                                                                                                                                                                                                                                                                                                                                                                                                                                                                                                                                                                                                                                                                                                                                                                                                                                                                                                                                                                                                                                                                                                                                                                                                                                                                                                                                                                                                                                                                                                                                                                                                                                                                                                                     |              |
|                                                                                                                                                                                                                                                                                                                                                                                                                                                                                                                                                                                                                                                                                                                                                                                                                                                                                                                                                                                                                                                                                                                                                                                                                                                                                                                                                                                                                                                                                                                                                                                                                                                                                                                                                                                                                                                                                                                                                                                                                                                                                                                                |              |
|                                                                                                                                                                                                                                                                                                                                                                                                                                                                                                                                                                                                                                                                                                                                                                                                                                                                                                                                                                                                                                                                                                                                                                                                                                                                                                                                                                                                                                                                                                                                                                                                                                                                                                                                                                                                                                                                                                                                                                                                                                                                                                                                |              |
|                                                                                                                                                                                                                                                                                                                                                                                                                                                                                                                                                                                                                                                                                                                                                                                                                                                                                                                                                                                                                                                                                                                                                                                                                                                                                                                                                                                                                                                                                                                                                                                                                                                                                                                                                                                                                                                                                                                                                                                                                                                                                                                                |              |
|                                                                                                                                                                                                                                                                                                                                                                                                                                                                                                                                                                                                                                                                                                                                                                                                                                                                                                                                                                                                                                                                                                                                                                                                                                                                                                                                                                                                                                                                                                                                                                                                                                                                                                                                                                                                                                                                                                                                                                                                                                                                                                                                |              |
|                                                                                                                                                                                                                                                                                                                                                                                                                                                                                                                                                                                                                                                                                                                                                                                                                                                                                                                                                                                                                                                                                                                                                                                                                                                                                                                                                                                                                                                                                                                                                                                                                                                                                                                                                                                                                                                                                                                                                                                                                                                                                                                                |              |
| WATERLIN WATERLIN                                                                                                                                                                                                                                                                                                                                                                                                                                                                                                                                                                                                                                                                                                                                                                                                                                                                                                                                                                                                                                                                                                                                                                                                                                                                                                                                                                                                                                                                                                                                                                                                                                                                                                                                                                                                                                                                                                                                                                                                                                                                                                              |              |
| WATERLING TO THE PARTY OF THE P |              |
|                                                                                                                                                                                                                                                                                                                                                                                                                                                                                                                                                                                                                                                                                                                                                                                                                                                                                                                                                                                                                                                                                                                                                                                                                                                                                                                                                                                                                                                                                                                                                                                                                                                                                                                                                                                                                                                                                                                                                                                                                                                                                                                                |              |
| 7-1/2"                                                                                                                                                                                                                                                                                                                                                                                                                                                                                                                                                                                                                                                                                                                                                                                                                                                                                                                                                                                                                                                                                                                                                                                                                                                                                                                                                                                                                                                                                                                                                                                                                                                                                                                                                                                                                                                                                                                                                                                                                                                                                                                         |              |
|                                                                                                                                                                                                                                                                                                                                                                                                                                                                                                                                                                                                                                                                                                                                                                                                                                                                                                                                                                                                                                                                                                                                                                                                                                                                                                                                                                                                                                                                                                                                                                                                                                                                                                                                                                                                                                                                                                                                                                                                                                                                                                                                |              |
|                                                                                                                                                                                                                                                                                                                                                                                                                                                                                                                                                                                                                                                                                                                                                                                                                                                                                                                                                                                                                                                                                                                                                                                                                                                                                                                                                                                                                                                                                                                                                                                                                                                                                                                                                                                                                                                                                                                                                                                                                                                                                                                                |              |
|                                                                                                                                                                                                                                                                                                                                                                                                                                                                                                                                                                                                                                                                                                                                                                                                                                                                                                                                                                                                                                                                                                                                                                                                                                                                                                                                                                                                                                                                                                                                                                                                                                                                                                                                                                                                                                                                                                                                                                                                                                                                                                                                |              |
| SPECIAL WASHER FOR U/R                                                                                                                                                                                                                                                                                                                                                                                                                                                                                                                                                                                                                                                                                                                                                                                                                                                                                                                                                                                                                                                                                                                                                                                                                                                                                                                                                                                                                                                                                                                                                                                                                                                                                                                                                                                                                                                                                                                                                                                                                                                                                                         |              |
| 1-3/4"                                                                                                                                                                                                                                                                                                                                                                                                                                                                                                                                                                                                                                                                                                                                                                                                                                                                                                                                                                                                                                                                                                                                                                                                                                                                                                                                                                                                                                                                                                                                                                                                                                                                                                                                                                                                                                                                                                                                                                                                                                                                                                                         |              |
| FLAPPER VALVE, HEX NUT WITH PLASTIC REFILL HOLDER                                                                                                                                                                                                                                                                                                                                                                                                                                                                                                                                                                                                                                                                                                                                                                                                                                                                                                                                                                                                                                                                                                                                                                                                                                                                                                                                                                                                                                                                                                                                                                                                                                                                                                                                                                                                                                                                                                                                                                                                                                                                              |              |
| FLAPPER FLAPPER                                                                                                                                                                                                                                                                                                                                                                                                                                                                                                                                                                                                                                                                                                                                                                                                                                                                                                                                                                                                                                                                                                                                                                                                                                                                                                                                                                                                                                                                                                                                                                                                                                                                                                                                                                                                                                                                                                                                                                                                                                                                                                                |              |
| 2-1/8" OVERFLOW                                                                                                                                                                                                                                                                                                                                                                                                                                                                                                                                                                                                                                                                                                                                                                                                                                                                                                                                                                                                                                                                                                                                                                                                                                                                                                                                                                                                                                                                                                                                                                                                                                                                                                                                                                                                                                                                                                                                                                                                                                                                                                                |              |
| LEVEL 7-1/2"                                                                                                                                                                                                                                                                                                                                                                                                                                                                                                                                                                                                                                                                                                                                                                                                                                                                                                                                                                                                                                                                                                                                                                                                                                                                                                                                                                                                                                                                                                                                                                                                                                                                                                                                                                                                                                                                                                                                                                                                                                                                                                                   |              |
| TO BE SPECIFIED ON FLUSH VALVES:  CRITICAL LENGTH  W/ SPECIAL SHANK WASHER  W208H                                                                                                                                                                                                                                                                                                                                                                                                                                                                                                                                                                                                                                                                                                                                                                                                                                                                                                                                                                                                                                                                                                                                                                                                                                                                                                                                                                                                                                                                                                                                                                                                                                                                                                                                                                                                                                                                                                                                                                                                                                              |              |
| HEX OR FLANGE NUT                                                                                                                                                                                                                                                                                                                                                                                                                                                                                                                                                                                                                                                                                                                                                                                                                                                                                                                                                                                                                                                                                                                                                                                                                                                                                                                                                                                                                                                                                                                                                                                                                                                                                                                                                                                                                                                                                                                                                                                                                                                                                                              |              |
|                                                                                                                                                                                                                                                                                                                                                                                                                                                                                                                                                                                                                                                                                                                                                                                                                                                                                                                                                                                                                                                                                                                                                                                                                                                                                                                                                                                                                                                                                                                                                                                                                                                                                                                                                                                                                                                                                                                                                                                                                                                                                                                                |              |
| DRAWN Jerry Murray CHECKED NOTED APPROVED                                                                                                                                                                                                                                                                                                                                                                                                                                                                                                                                                                                                                                                                                                                                                                                                                                                                                                                                                                                                                                                                                                                                                                                                                                                                                                                                                                                                                                                                                                                                                                                                                                                                                                                                                                                                                                                                                                                                                                                                                                                                                      |              |
| A) P030236 COAST FLUSH VALVE   DRAWING NO.                                                                                                                                                                                                                                                                                                                                                                                                                                                                                                                                                                                                                                                                                                                                                                                                                                                                                                                                                                                                                                                                                                                                                                                                                                                                                                                                                                                                                                                                                                                                                                                                                                                                                                                                                                                                                                                                                                                                                                                                                                                                                     | Revision No. |
| COAST FLUSH VALVE P030236 CRANE PLUMBING                                                                                                                                                                                                                                                                                                                                                                                                                                                                                                                                                                                                                                                                                                                                                                                                                                                                                                                                                                                                                                                                                                                                                                                                                                                                                                                                                                                                                                                                                                                                                                                                                                                                                                                                                                                                                                                                                                                                                                                                                                                                                       |              |
| SCALE NTS  DATE 12/01/2000. CRANE PLUMBING CORP.                                                                                                                                                                                                                                                                                                                                                                                                                                                                                                                                                                                                                                                                                                                                                                                                                                                                                                                                                                                                                                                                                                                                                                                                                                                                                                                                                                                                                                                                                                                                                                                                                                                                                                                                                                                                                                                                                                                                                                                                                                                                               | G            |

| LETTER<br>CHANGE | 237 FLUSH VALVE WITH TUBE HOLDER CAP.             | POLYPROPYLENE                                                         | I WITH VINYL                               | COAST                |              |
|------------------|---------------------------------------------------|-----------------------------------------------------------------------|--------------------------------------------|----------------------|--------------|
|                  | CAP-1-1/8" I.D. PI                                | TLAPPER AND II<br>PRINT "WATERLINE<br>ISE 5/32" LET<br>THE SIDE AS SH | NTREGAL STE<br>E" 1–5/8" BE<br>TERS PRINTE | RAP.                 |              |
|                  | 1-5/8"                                            |                                                                       |                                            |                      |              |
|                  | WATERLIN "S" HOOK ON 19t LINK OF CHAI             |                                                                       | )                                          |                      |              |
|                  |                                                   | SQUARE "D" CH                                                         | U                                          |                      |              |
|                  | 1-3/4"                                            |                                                                       | CIAL WASHE                                 | <u> </u>             |              |
|                  | 2-1/8"                                            | WITH F                                                                | PER VALVE,<br>PLASTIC REFI                 | LL HOLDER            |              |
|                  |                                                   | FLAPPI                                                                | ER                                         | NEW VINYL<br>FLAPPER |              |
|                  | TO BE SPECIFIED ON FLUSH VALVES:  CRITICAL LENGTH | OVERFI<br>LEVEL                                                       | _OW                                        | 6-5/8"               |              |
| $\bigcirc$       | HEX OR FLANGE NUT                                 | W/ SP<br>SHANK                                                        | ECIAL<br>WASHER                            | W208H                |              |
|                  | REA                                               | ASON FOR REISS                                                        | JE: CHANGE (                               | OF WATERLINE         |              |
|                  |                                                   |                                                                       |                                            |                      |              |
|                  | DRAWN Jerry Murray CHECKED N                      | NOTED                                                                 |                                            | APPROVED             |              |
| $\bigcirc$       | P030237 PLASTIC FLUSH VALVE<br>COAST FLUSH VALVE  |                                                                       | drawing no.                                |                      | Revision No. |
|                  | SCALE_NTS DATE_12/01/20                           | 000                                                                   | CRANE<br>CORP.                             | PLUMBIN              | G<br>        |

| LETTER<br>CHANGE | P-242 FLUSH VALVE AND INTREGAL STRAP,               | VINYL FLAPPER.                                      | HOOVER                         |                 |
|------------------|-----------------------------------------------------|-----------------------------------------------------|--------------------------------|-----------------|
|                  | 1" I.D.                                             | PRINT "WATERLIN<br>USE 5/32" LETT<br>THE SIDE AS SH |                                |                 |
|                  | - J <sub>30</sub> ° · J <sub>"</sub> J <sub>"</sub> |                                                     |                                |                 |
|                  | 6-1/8"                                              |                                                     |                                |                 |
|                  |                                                     |                                                     |                                |                 |
|                  | 1-3/4"                                              | LOCKNU                                              | JT                             |                 |
|                  | 2-1/8"                                              |                                                     |                                |                 |
|                  |                                                     |                                                     |                                |                 |
|                  |                                                     | REV: 3/93 INCREA                                    | SED TUBE HT FROM 5-3/4" TO 6-1 | /8 <sup>*</sup> |
|                  | DRAWN Jerry Murray CHECKED                          | NOTED                                               | APPROVED                       |                 |
|                  | P030242 FLUSH VALVE<br>H00VER FLUSH VALVE           | •                                                   | P030242                        | Revision No.    |
|                  | scale NTS DATE 12/01/                               | /2000.                                              | CRANE PLUMBIN<br>CORP.         | IG              |

| LETTER<br>CHANGE | 252 FLUSH V                                 | ALVE WITH TUBE H |               | POLYPF<br>FLAPPE | ROPYLEN                           | OAST<br>E WITH VIN'<br>INTREGAL S | YL<br>TRAP.                             |              |
|------------------|---------------------------------------------|------------------|---------------|------------------|-----------------------------------|-----------------------------------|-----------------------------------------|--------------|
|                  | -                                           | _ CAP-1-1/8" I   | P<br>U        | JSE 5/3          | 32" LET                           | NE" 5/8" BI<br>ERS PRINTE         |                                         |              |
|                  | WATERLIN _                                  | 5/8"             | Т             | HE SIDI          | E AS SH                           | IOWN.                             |                                         |              |
|                  | 7-5/8"                                      |                  |               |                  | <i>,</i>                          |                                   |                                         |              |
|                  |                                             |                  |               |                  |                                   |                                   |                                         |              |
|                  | 1-3/4"                                      | -1/8"            | 7 <del></del> |                  | FLAPI                             | PER VALVE,                        | ILL HOLDER                              |              |
|                  | TO BE SPECIFIED<br>CRITICAL I<br>HEX OR FLA |                  |               |                  | OVERFL<br>LEVEL<br>W/ SP<br>SHANK | -OW                               | NEW VINYL<br>FLAPPER<br>7-5/8"<br>W208H |              |
|                  | DRAWN Jerry Murray                          | CHECKED          |               | EASON FO         | or reissu                         |                                   | CATION OF WATERLI                       | NE.          |
|                  | P030252 FLUSH VALV                          | /E               | 2/01/20       | 000.             |                                   |                                   | 0252<br>PLUMBIN                         | Revision No. |