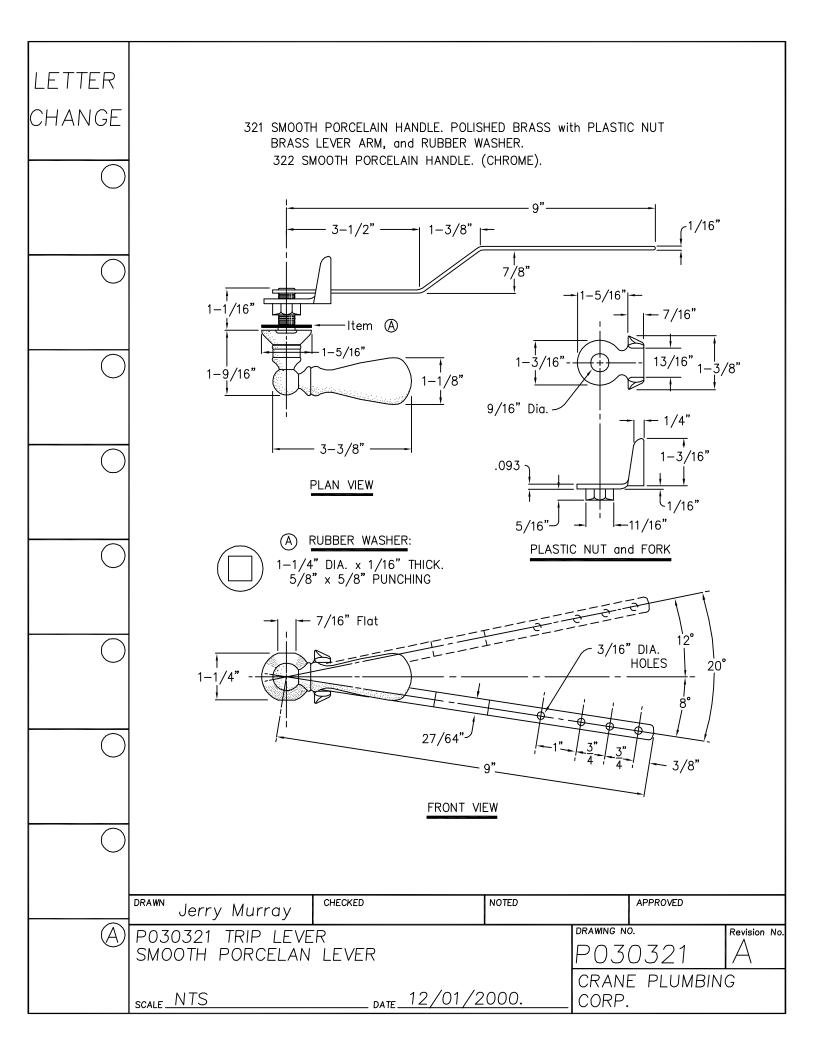

------------------------------|
|                  |                                                                                     |
|                  |                                                                                     |
|                  | 5/8 [16]                                                                            |
|                  |                                                                                     |
|                  | NOTE: .044 DIA. SS WIRE                                                             |
|                  | DRAMA ARDROVED                                                                      |
| A                | S.S. CLIP FOR P030274 FLUSHVALVE  SCALE  DRAWING NO.  P030277  CRANE PLUMBING CORP. |





















































































| LETTER<br>CHANGE |                    |             |         |                                 |              |
|------------------|--------------------|-------------|---------|---------------------------------|--------------|
|                  | <b>←</b>           | 4½          | [114] — | >                               |              |
|                  |                    |             |         |                                 |              |
|                  |                    |             |         |                                 |              |
|                  |                    |             |         |                                 |              |
|                  |                    |