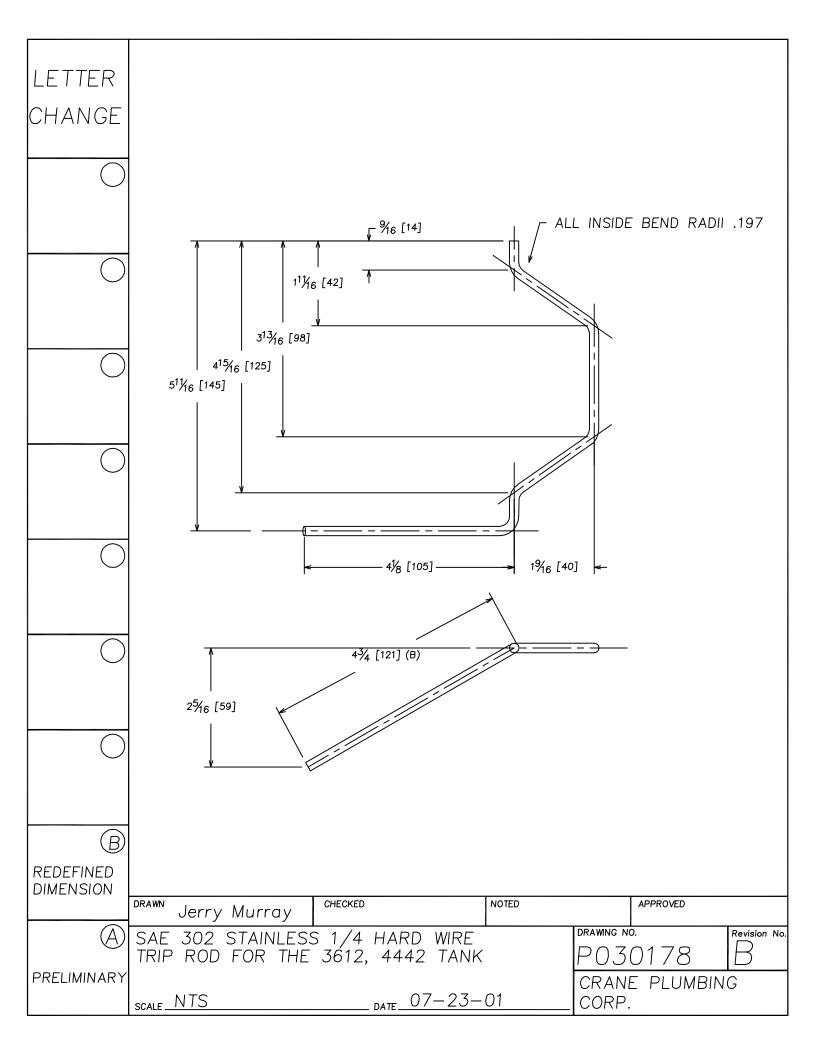

## Replacement Parts Guide



**APRIL 2003** 



















































































































































LETTER SEAT DISK FOR 241, 246 FLUSH VALVES. MATERIAL IS LATHE CUT SILICONE RUBBER WITH GROUND OUTER CHANGE SURFACE. A.S.T.M. D 2000 3GE507B37612EA14F19 - 1-19/32"-HARDNESS: 50 DUROMETER, ± 5 SHORE TYPE A NOTE 1- WATER IMMERSION TEST - 70 HOURS AT 212° F, VOLUME CHANGE NOT TO EXCEED PLUS 2%. 2- QUALITY CONTROL CHECK: SLIGHT RECORD GROOVE SURFACE FINISH TO INDICATE CORRECT DUROMETER AND KNIFE SHARPNESS. 1/16" COMPONENT: ONE SEAT DISK IS ASSEMBLED ON EACH FLUSH VALVE PRIOR TO SHIPMENT. BEFORE EACH SHIPMENT, SILICAN RUBBER MATERIAL TO BE CERTIFIED IT IS IN CONFORMANCE TO ABOVE MATERIAL SPECIFICATION. MATERIAL IS TO BE HELD ONE WEEK BEFORE LATH CUTTING TO CONDUCT TESTING CHECKED NOTED APPROVED DRAWN Jerry Murray DRAWING NO. Revision No. P030206 RUBBER SEAT DISK P030206 RUBBER SEAT DIS