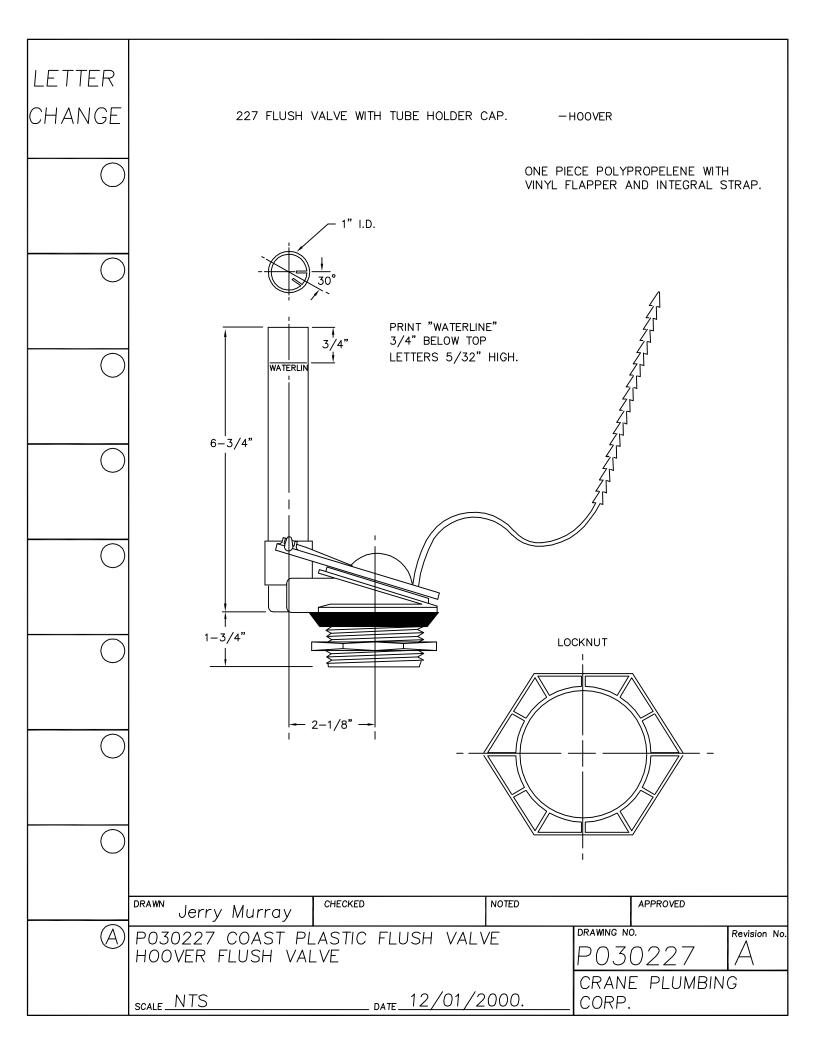

## Replacement Parts Guide

**APRIL 2003** 

LETTER SEAT DISK FOR 241, 246 FLUSH VALVES. MATERIAL IS LATHE CUT SILICONE RUBBER WITH GROUND OUTER CHANGE SURFACE. A.S.T.M. D 2000 3GE507B37612EA14F19 - 1-19/32"-HARDNESS: 50 DUROMETER, ± 5 SHORE TYPE A NOTE 1- WATER IMMERSION TEST - 70 HOURS AT 212° F, VOLUME CHANGE NOT TO EXCEED PLUS 2%. 2- QUALITY CONTROL CHECK: SLIGHT RECORD GROOVE SURFACE FINISH TO INDICATE CORRECT DUROMETER AND KNIFE SHARPNESS. 1/16" COMPONENT: ONE SEAT DISK IS ASSEMBLED ON EACH FLUSH VALVE PRIOR TO SHIPMENT. BEFORE EACH SHIPMENT, SILICAN RUBBER MATERIAL TO BE CERTIFIED IT IS IN CONFORMANCE TO ABOVE MATERIAL SPECIFICATION. MATERIAL IS TO BE HELD ONE WEEK BEFORE LATH CUTTING TO CONDUCT TESTING CHECKED NOTED APPROVED DRAWN Jerry Murray DRAWING NO. Revision No. P030206 RUBBER SEAT DISK P030206 RUBBER SEAT DISK CRANE PLUMBING \_\_\_\_\_ DATE 12/01/2000. SCALE NTS CORP.