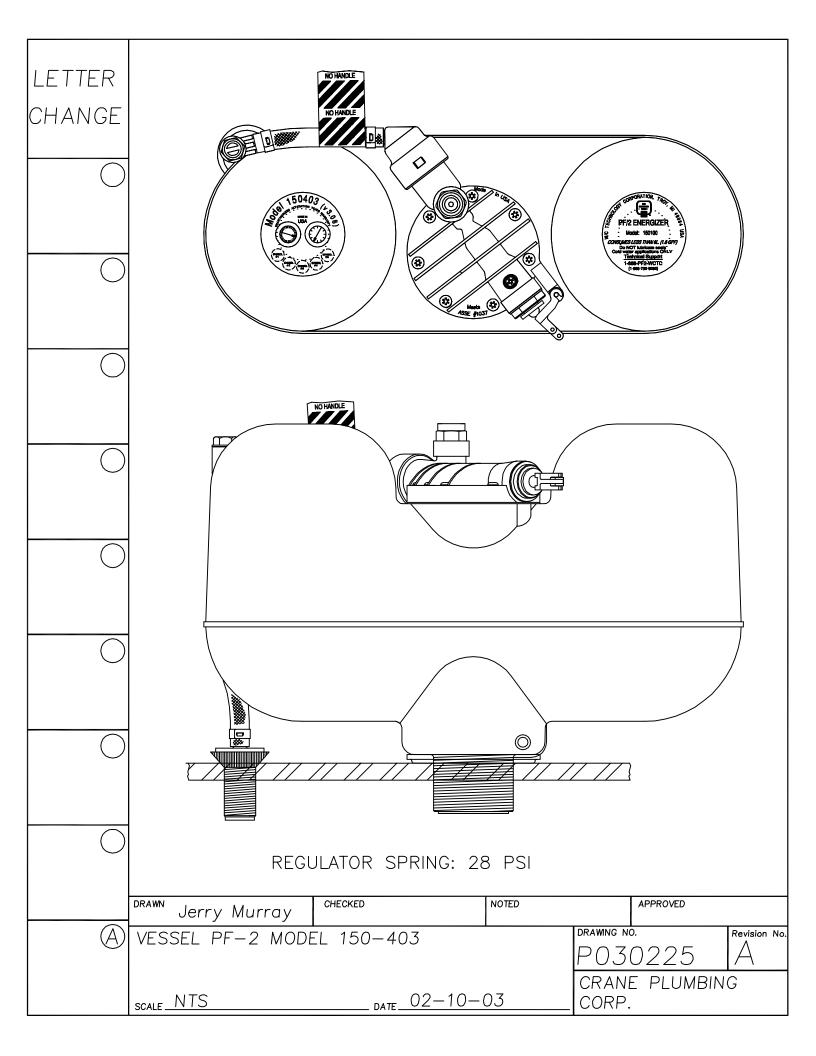

## Replacement Parts Guide

**APRIL 2003** 

LETTER SEAT DISK FOR 241, 246 FLUSH VALVES. MATERIAL IS LATHE CUT SILICONE RUBBER WITH GROUND OUTER CHANGE SURFACE. A.S.T.M. D 2000 3GE507B37612EA14F19 - 1-19/32"-HARDNESS: 50 DUROMETER, ± 5 SHORE TYPE A NOTE 1- WATER IMMERSION TEST - 70 HOURS AT 212° F, VOLUME CHANGE NOT TO EXCEED PLUS 2%. 2- QUALITY CONTROL CHECK: SLIGHT RECORD GROOVE SURFACE FINISH TO INDICATE CORRECT DUROMETER AND KNIFE SHARPNESS. 1/16" COMPONENT: ONE SEAT DISK IS ASSEMBLED ON EACH FLUSH VALVE PRIOR TO SHIPMENT. BEFORE EACH SHIPMENT, SILICAN RUBBER MATERIAL TO BE CERTIFIED IT IS IN CONFORMANCE TO ABOVE MATERIAL SPECIFICATION. MATERIAL IS TO BE HELD ONE WEEK BEFORE LATH CUTTING TO CONDUCT TESTING CHECKED NOTED APPROVED DRAWN Jerry Murray DRAWING NO. Revision No. P030206 RUBBER SEAT DISK P030206 RUBBER SEAT DISK CRANE PLUMBING \_\_\_\_\_ DATE 12/01/2000. SCALE NTS CORP.