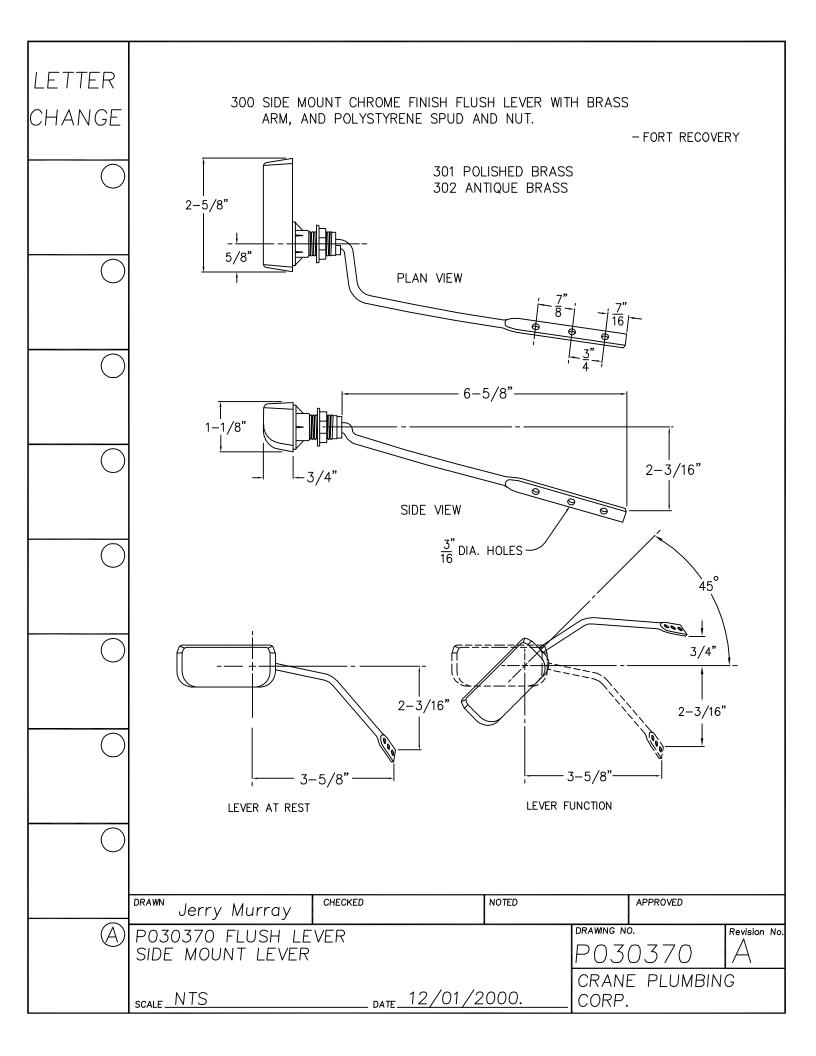

|
|                  |                                                                                     |
|                  |                                                                                     |
|                  | 5/8 [16]                                                                            |
|                  |                                                                                     |
|                  | NOTE: .044 DIA. SS WIRE                                                             |
|                  | DRAMA ARDROVED                                                                      |
| A                | S.S. CLIP FOR P030274 FLUSHVALVE  SCALE  DRAWING NO.  P030277  CRANE PLUMBING CORP. |





















































































| LETTER<br>CHANGE |                    |             |         |                                 |              |
|------------------|--------------------|-------------|---------|---------------------------------|--------------|
|                  | <b>←</b>           | 4½          | [114] — | >                               |              |
|                  |                    |             |         |                                 |              |
|                  |                    |             |         |                                 |              |
|                  |                    |             |         |                                 |              |
|                  |                    |             |         |