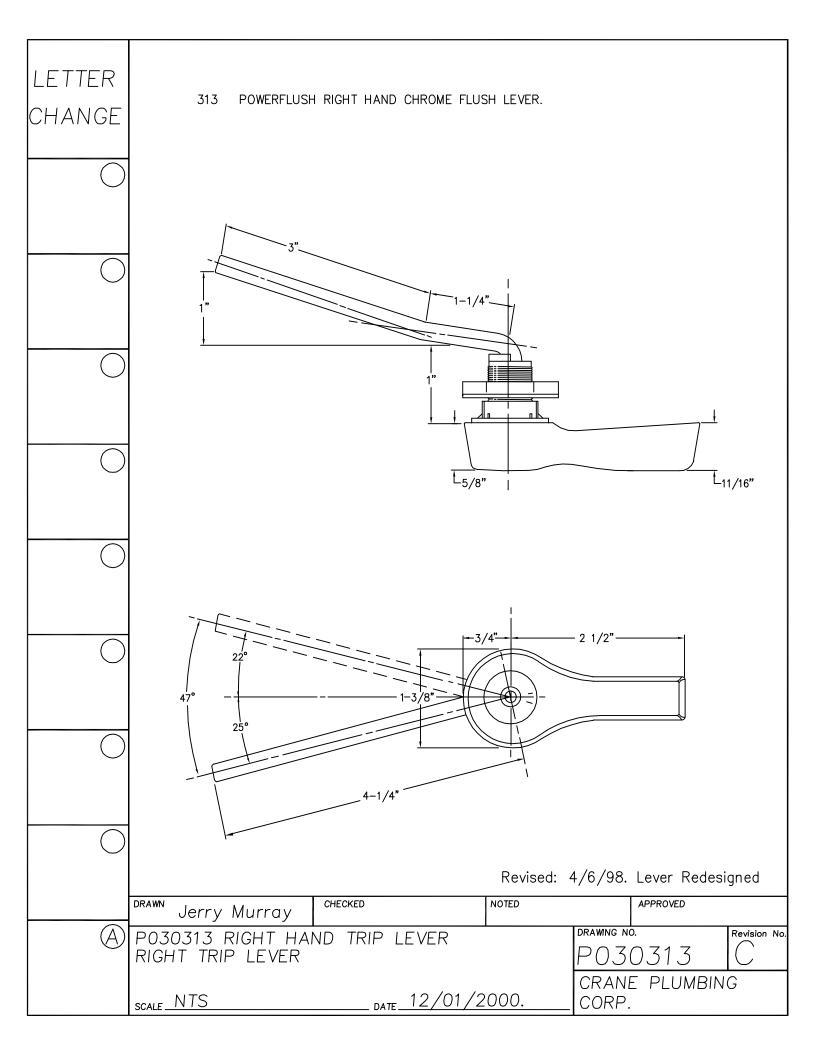

## Replacement Parts Guide

**APRIL 2003** 

LETTER SEAT DISK FOR 241, 246 FLUSH VALVES. MATERIAL IS LATHE CUT SILICONE RUBBER WITH GROUND OUTER CHANGE SURFACE. A.S.T.M. D 2000 3GE507B37612EA14F19 - 1-19/32"-HARDNESS: 50 DUROMETER, ± 5 SHORE TYPE A NOTE 1- WATER IMMERSION TEST - 70 HOURS AT 212° F, VOLUME CHANGE NOT TO EXCEED PLUS 2%. 2- QUALITY CONTROL CHECK: SLIGHT RECORD GROOVE SURFACE FINISH TO INDICATE CORRECT DUROMETER AND KNIFE SHARPNESS. 1/16" COMPONENT: ONE SEAT DISK IS ASSEMBLED ON EACH FLUSH VALVE PRIOR TO SHIPMENT. BEFORE EACH SHIPMENT, SILICAN RUBBER MATERIAL TO BE CERTIFIED IT IS IN CONFORMANCE TO ABOVE MATERIAL SPECIFICATION. MATERIAL IS TO BE HELD ONE WEEK BEFORE LATH CUTTING TO CONDUCT TESTING CHECKED NOTED APPROVED DRAWN Jerry Murray DRAWING NO. Revision No. P030206 RUBBER SEAT DISK P030206 RUBBER SEAT DISK CRANE PLUMBING \_\_\_\_\_ DATE 12/01/2000. SCALE NTS CORP.