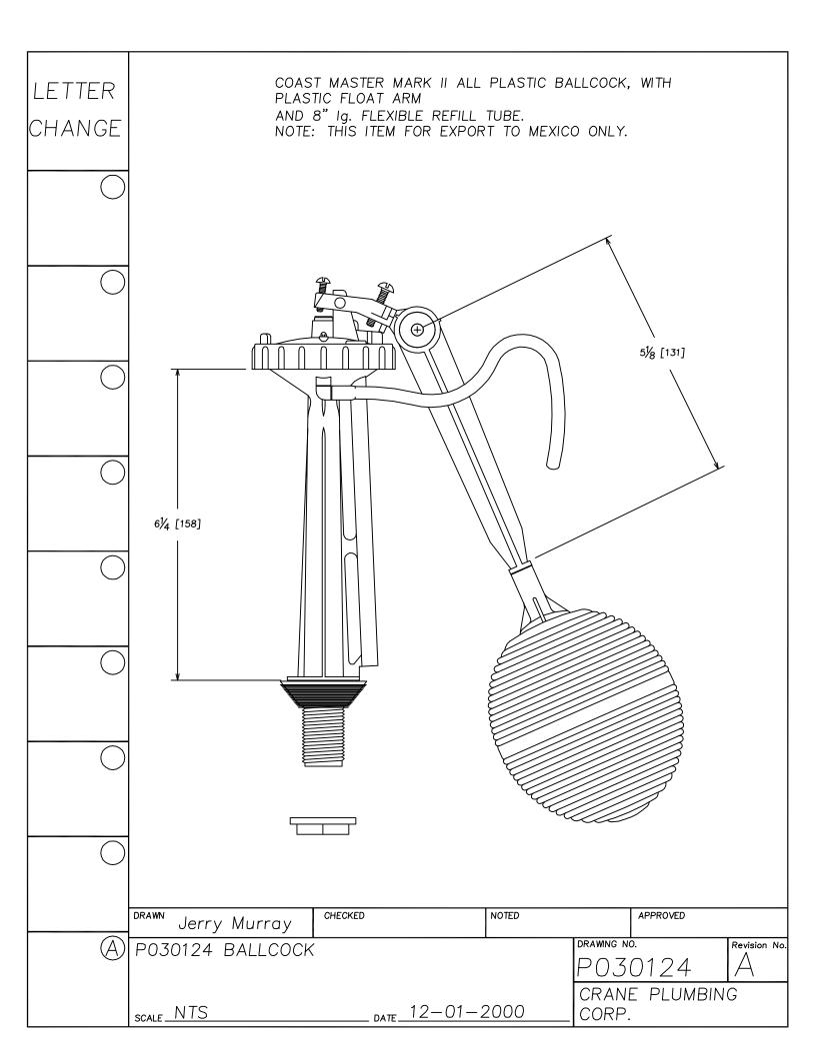

## Replacement Parts Guide



**APRIL 2003** 



















































































































































LETTER SEAT DISK FOR 241, 246 FLUSH VALVES. MATERIAL IS LATHE CUT SILICONE RUBBER WITH GROUND OUTER CHANGE SURFACE. A.S.T.M. D 2000 3GE507B37612EA14F19 - 1-19/32"-HARDNESS: 50 DUROMETER, ± 5 SHORE TYPE A NOTE 1- WATER IMMERSION TEST - 70 HOURS AT 212° F, VOLUME CHANGE NOT TO EXCEED PLUS 2%. 2- QUALITY CONTROL CHECK: SLIGHT RECORD GROOVE SURFACE FINISH TO INDICATE CORRECT DUROMETER AND KNIFE SHARPNESS. 1/16" COMPONENT: ONE SEAT DISK IS ASSEMBLED ON EACH FLUSH VALVE PRIOR TO SHIPMENT. BEFORE EACH SHIPMENT, SILICAN RUBBER MATERIAL TO BE CERTIFIED IT IS IN CONFORMANCE TO ABOVE MATERIAL SPECIFICATION. MATERIAL IS TO BE HELD ONE WEEK BEFORE LATH CUTTING TO CONDUCT TESTING CHECKED NOTED APPROVED DRAWN Jerry Murray DRAWING NO. Rev