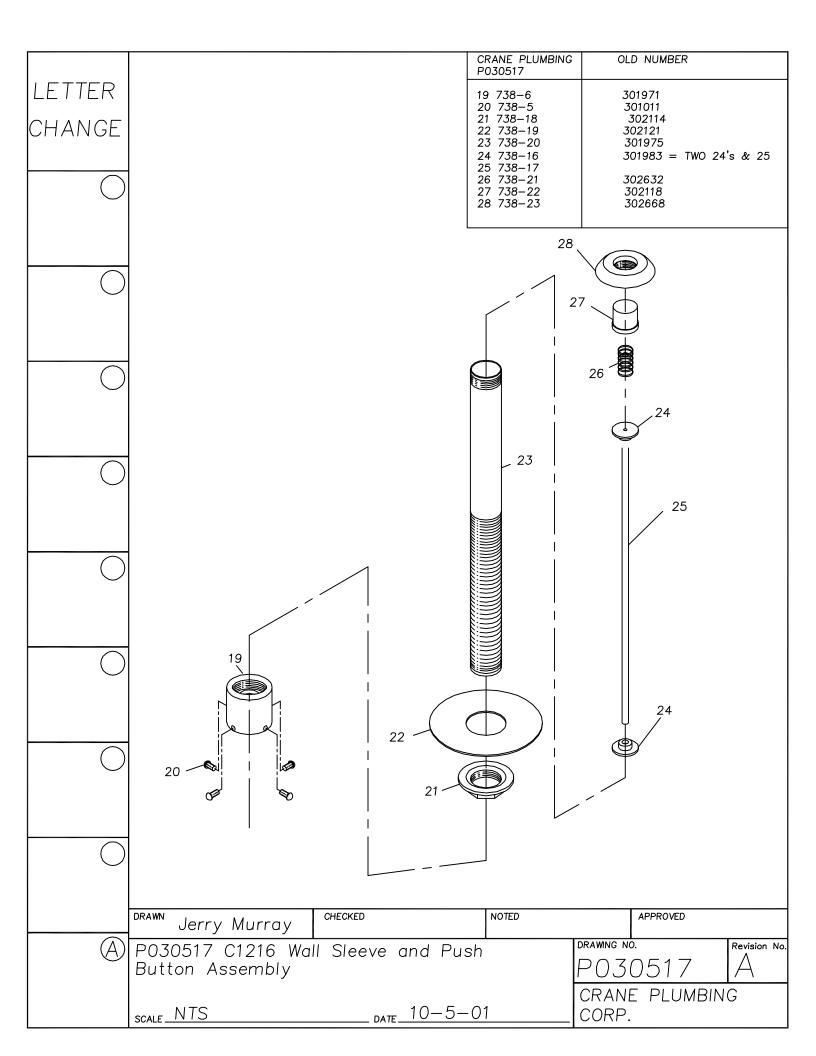

|                                       |                                    |
|                  | 5 <sub>8</sub> [16]                   |                                    |
|                  |                                       |                                    |
|                  |                                       |                                    |
|                  | NOTE: .062 DIA. SS WIRE               |                                    |
|                  | DRAWN Jerry Murray CHECKED NOTED      | APPROVED                           |
| $\triangle$      | P030448 3612 3613 SS "S" CLIP LINKAGE | DRAWNG NO. P030448  CRANE PLUMBING |
|                  | scaleDate                             | CORP.                              |