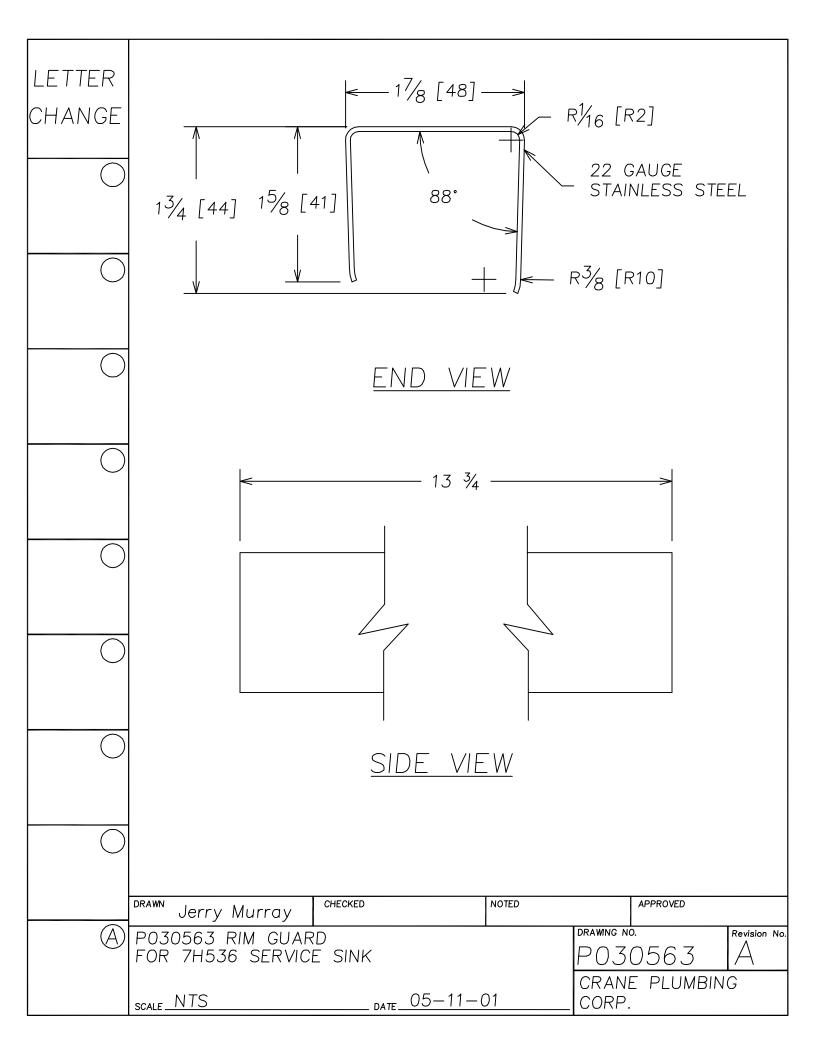

|                                    |
|                  | 5 <sub>8</sub> [16]                   |                                    |
|                  |                                       |                                    |
|                  |                                       |                                    |
|                  | NOTE: .062 DIA. SS WIRE               |                                    |
|                  | DRAWN Jerry Murray CHECKED NOTED      | APPROVED                           |
| $\triangle$      | P030448 3612 3613 SS "S" CLIP LINKAGE | DRAWNG NO. P030448  CRANE PLUMBING |
|                  | scaleDate                             | CORP.                              |