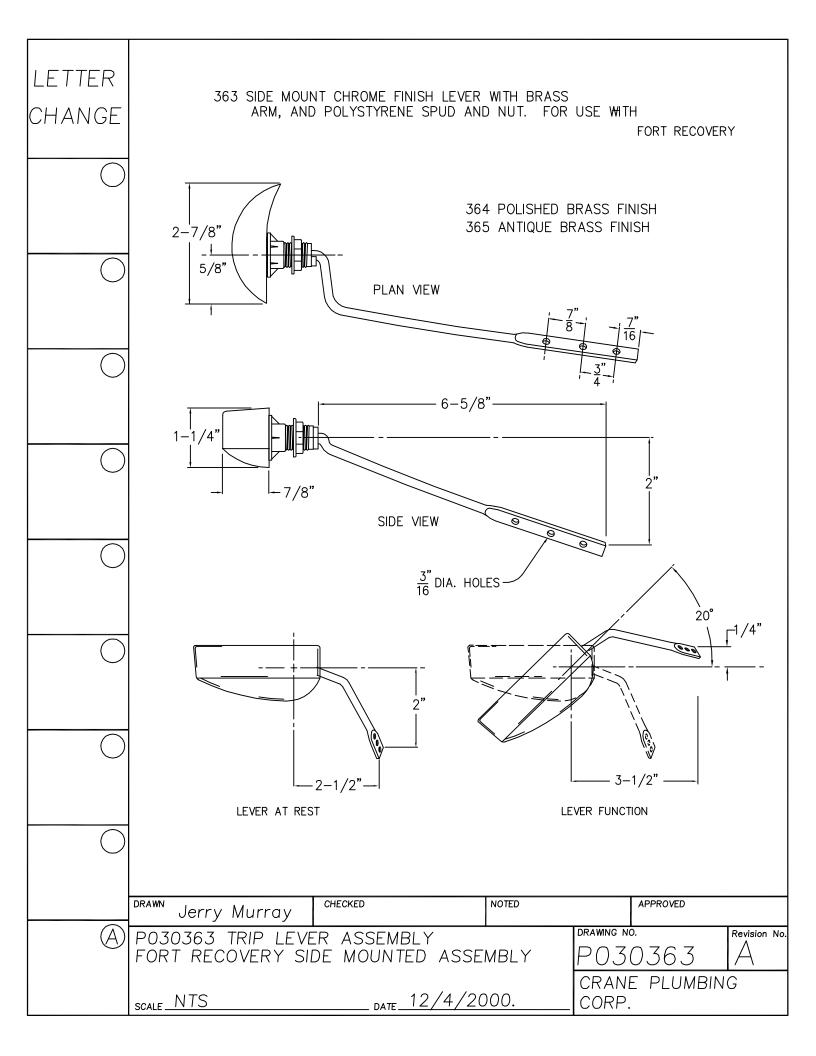

--|
|                  |                                                                                     |
|                  |                                                                                     |
|                  | 5/8 [16]                                                                            |
|                  |                                                                                     |
|                  | NOTE: .044 DIA. SS WIRE                                                             |
|                  | DRAMA ARDROVED                                                                      |
| A                | S.S. CLIP FOR P030274 FLUSHVALVE  SCALE  DRAWING NO.  P030277  CRANE PLUMBING CORP. |





















































































| LETTER<br>CHANGE |                    |             |         |                                 |              |
|------------------|--------------------|-------------|---------|---------------------------------|--------------|
|                  | <b>←</b>           | 4½          | [114] — | >                               |              |
|                  |                    |             |         |                                 |              |
|                  |                    |             |         |                                 |              |
|                  |                    |             |         |                                 |              |
|                  |                    |             |         |