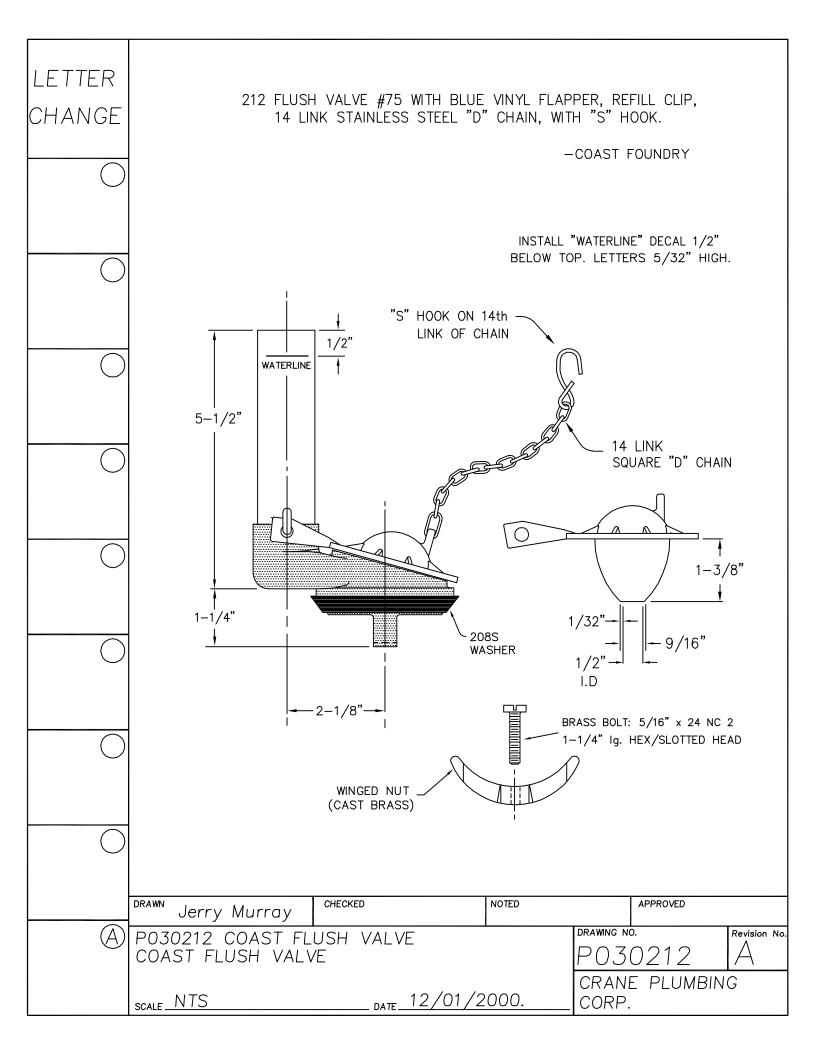

E CUT SILICONE RUBBER WITH GROUND OUTER CHANGE SURFACE. A.S.T.M. D 2000 3GE507B37612EA14F19 - 1-19/32"-HARDNESS: 50 DUROMETER, ± 5 SHORE TYPE A NOTE 1- WATER IMMERSION TEST - 70 HOURS AT 212° F, VOLUME CHANGE NOT TO EXCEED PLUS 2%. 2- QUALITY CONTROL CHECK: SLIGHT RECORD GROOVE SURFACE FINISH TO INDICATE CORRECT DUROMETER AND KNIFE SHARPNESS. 1/16" COMPONENT: ONE SEAT DISK IS ASSEMBLED ON EACH FLUSH VALVE PRIOR TO SHIPMENT. BEFORE EACH SHIPMENT, SILICAN RUBBER MATERIAL TO BE CERTIFIED IT IS IN CONFORMANCE TO ABOVE MATERIAL SPECIFICATION. MATERIAL IS TO BE HELD ONE WEEK BEFORE LATH CUTTING TO CONDUCT TESTING CHECKED NOTED APPROVED DRAWN Jerry Murray DRAWING NO. Revision No. P030206 RUBBER SEAT DISK P030206 RUBBER SEAT DISK CRANE PLUMBING \_\_\_\_\_ DATE 12/01/2000. SCALE NTS CORP.







































| LETTER  CHANGE  236 Flush valve with tube holder cap, one piece polypropylene with vinyl flapper, and 22 link square d chain and hookcoast  * note: this item for export to mexico only.  PRINT "WATERLINE" 2-3/4" BELOW TOP.  USE 5/32" LETTERS PRINTED ON 1-1/4" I.D.  THE SIDE AS SHOWN.