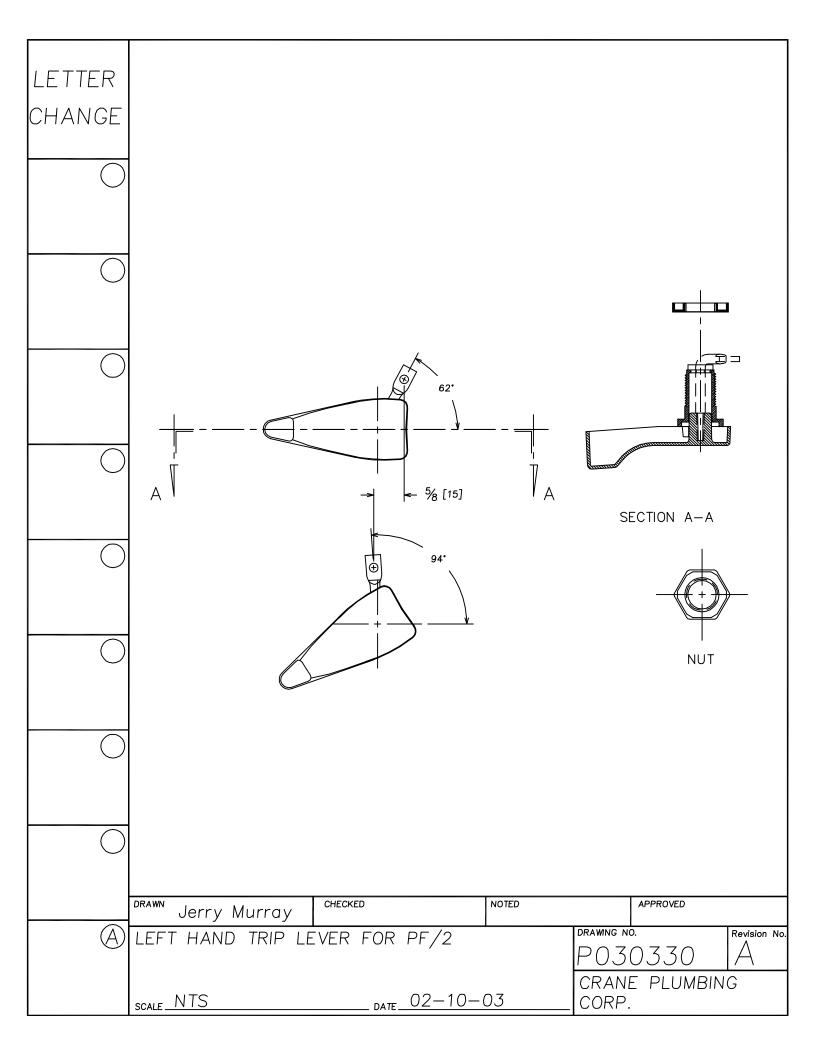

## Replacement Parts Guide

**APRIL 2003** 

LETTER SEAT DISK FOR 241, 246 FLUSH VALVES. MATERIAL IS LATHE CUT SILICONE RUBBER WITH GROUND OUTER CHANGE SURFACE. A.S.T.M. D 2000 3GE507B37612EA14F19 - 1-19/32"-HARDNESS: 50 DUROMETER, ± 5 SHORE TYPE A NOTE 1- WATER IMMERSION TEST - 70 HOURS AT 212° F, VOLUME CHANGE NOT TO EXCEED PLUS 2%. 2- QUALITY CONTROL CHECK: SLIGHT RECORD GROOVE SURFACE FINISH TO INDICATE CORRECT DUROMETER AND KNIFE SHARPNESS. 1/16" COMPONENT: ONE SEAT DISK IS ASSEMBLED ON EACH FLUSH VALVE PRIOR TO SHIPMENT. BEFORE EACH SHIPMENT, SILICAN RUBBER MATERIAL TO BE CERTIFIED IT IS IN CONFORMANCE TO ABOVE MATERIAL SPECIFICATION. MATERIAL IS TO BE HELD ONE WEEK BEFORE LATH CUTTING TO CONDUCT TESTING CHECKED NOTED APPROVED DRAWN Jerry Murray DRAWING NO. Revision No. P030206 RUBBER SEAT DISK P030206 RUBBER SEAT DISK CRANE PLUMBING \_\_\_\_\_ DATE 12/01/2000. SCALE NTS CORP.