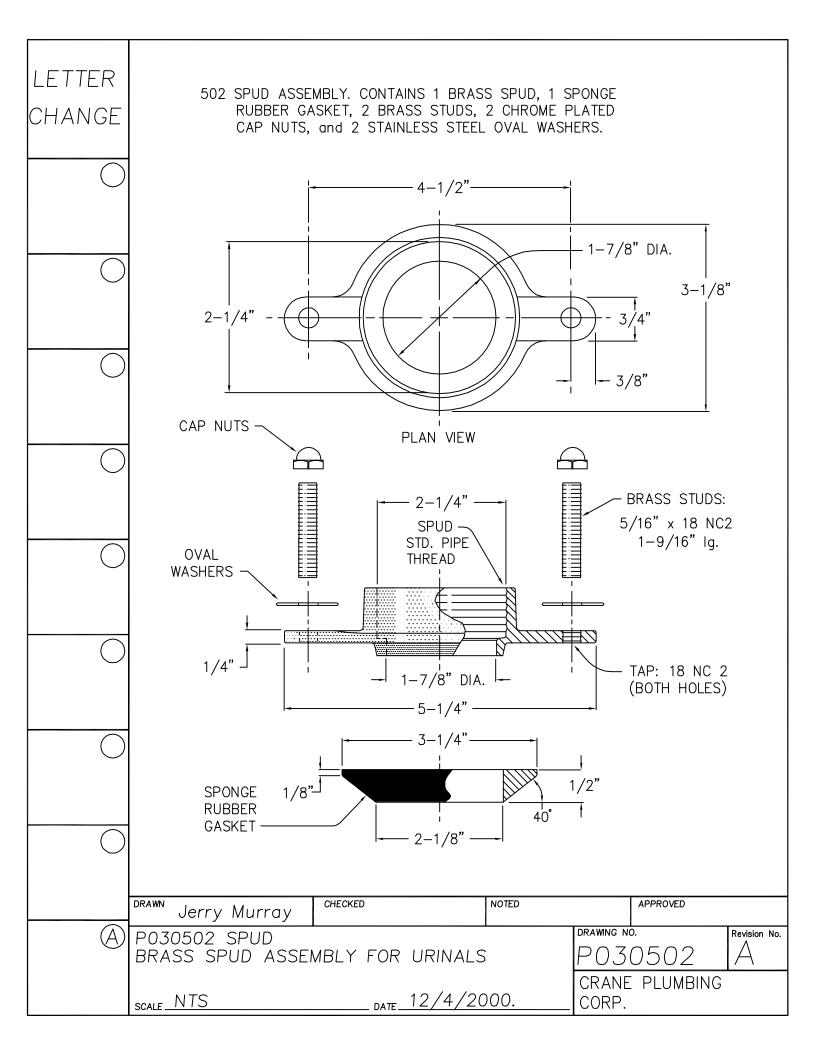

|
|                  |                                       |                                    |
|                  | 5 <sub>8</sub> [16]                   |                                    |
|                  |                                       |                                    |
|                  |                                       |                                    |
|                  | NOTE: .062 DIA. SS WIRE               |                                    |
|                  | DRAWN Jerry Murray CHECKED NOTED      | APPROVED                           |
| $\triangle$      | P030448 3612 3613 SS "S" CLIP LINKAGE | DRAWNG NO. P030448  CRANE PLUMBING |
|                  | scaleDate                             | CORP.                              |