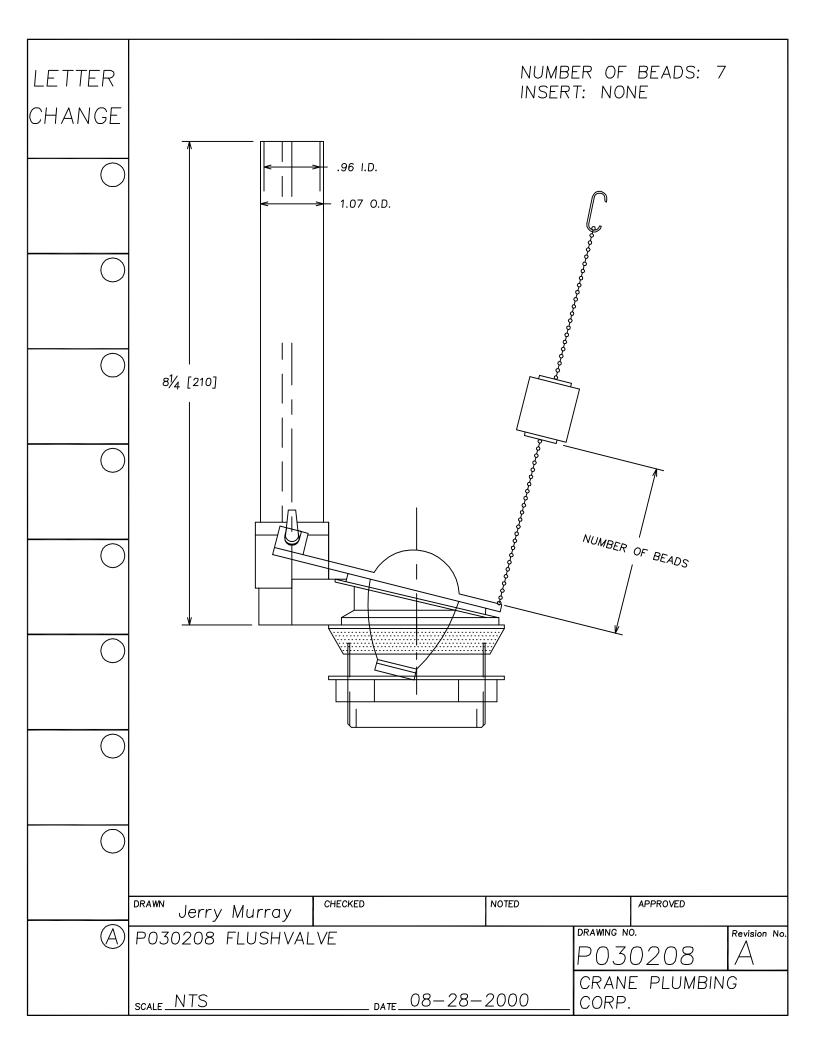

## Replacement Parts Guide

**APRIL 2003** 

LETTER SEAT DISK FOR 241, 246 FLUSH VALVES. MATERIAL IS LATHE CUT SILICONE RUBBER WITH GROUND OUTER CHANGE SURFACE. A.S.T.M. D 2000 3GE507B37612EA14F19 - 1-19/32"-HARDNESS: 50 DUROMETER, ± 5 SHORE TYPE A NOTE 1- WATER IMMERSION TEST - 70 HOURS AT 212° F, VOLUME CHANGE NOT TO EXCEED PLUS 2%. 2- QUALITY CONTROL CHECK: SLIGHT RECORD GROOVE SURFACE FINISH TO INDICATE CORRECT DUROMETER AND KNIFE SHARPNESS. 1/16" COMPONENT: ONE SEAT DISK IS ASSEMBLED ON EACH FLUSH VALVE PRIOR TO SHIPMENT. BEFORE EACH SHIPMENT, SILICAN RUBBER MATERIAL TO BE CERTIFIED IT IS IN CONFORMANCE TO ABOVE MATERIAL SPECIFICATION. MATERIAL IS TO BE HELD ONE WEEK BEFORE LATH CUTTING TO CONDUCT TESTING CHECKED NOTED APPROVED DRAWN Jerry Murray DRAWING NO. Revision No. P030206 RUBBER SEAT DISK P030206 RUBBER SEAT DISK CRANE PLUMBING \_\_\_\_\_ DATE 12/01/2000. SCALE NTS CORP.