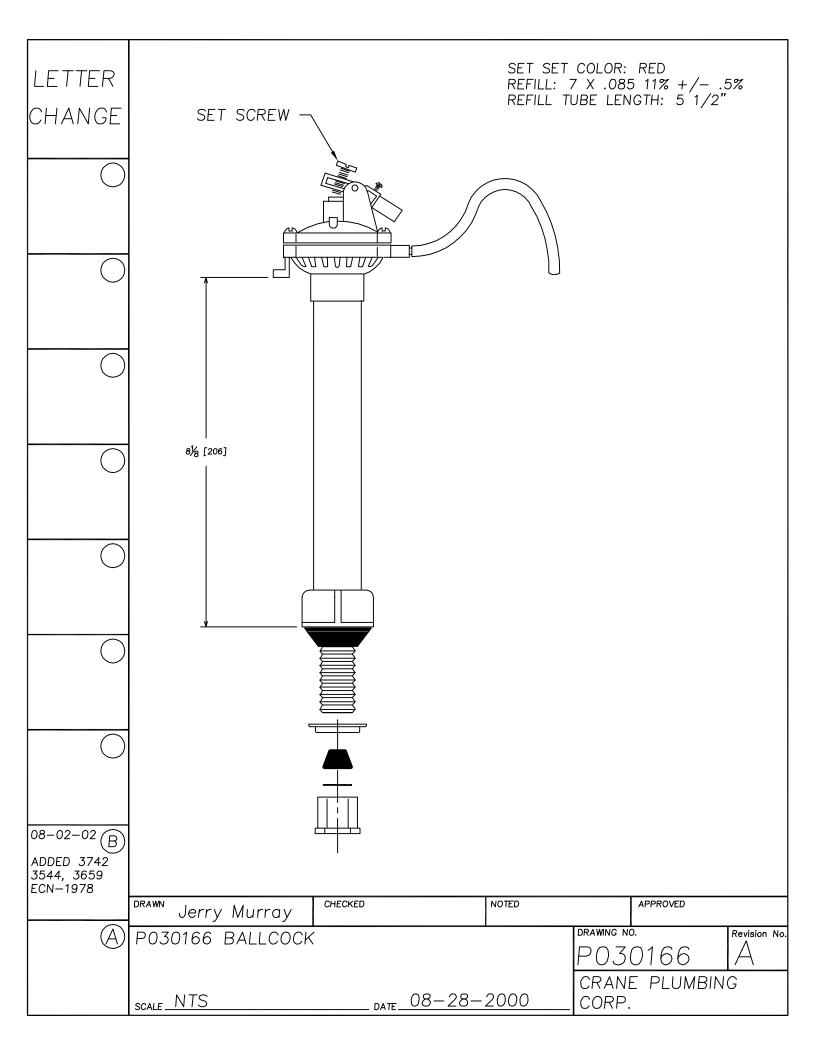

## Replacement Parts Guide

**APRIL 2003** 

LETTER SEAT DISK FOR 241, 246 FLUSH VALVES. MATERIAL IS LATHE CUT SILICONE RUBBER WITH GROUND OUTER CHANGE SURFACE. A.S.T.M. D 2000 3GE507B37612EA14F19 - 1-19/32"-HARDNESS: 50 DUROMETER, ± 5 SHORE TYPE A NOTE 1- WATER IMMERSION TEST - 70 HOURS AT 212° F, VOLUME CHANGE NOT TO EXCEED PLUS 2%. 2- QUALITY CONTROL CHECK: SLIGHT RECORD GROOVE SURFACE FINISH TO INDICATE CORRECT DUROMETER AND KNIFE SHARPNESS. 1/16" COMPONENT: ONE SEAT DISK IS ASSEMBLED ON EACH FLUSH VALVE PRIOR TO SHIPMENT. BEFORE EACH SHIPMENT, SILICAN RUBBER MATERIAL TO BE CERTIFIED IT IS IN CONFORMANCE TO ABOVE MATERIAL SPECIFICATION. MATERIAL IS TO BE HELD ONE WEEK BEFORE LATH CUTTING TO CONDUCT TESTING CHECKED NOTED APPROVED DRAWN Jerry Murray DRAWING NO. Revision No. P030206 RUBBER SEAT DISK P030206 RUBBER SEAT DISK CRANE PLUMBING \_\_\_\_\_ DATE 12/01/2000. SCALE NTS CORP.