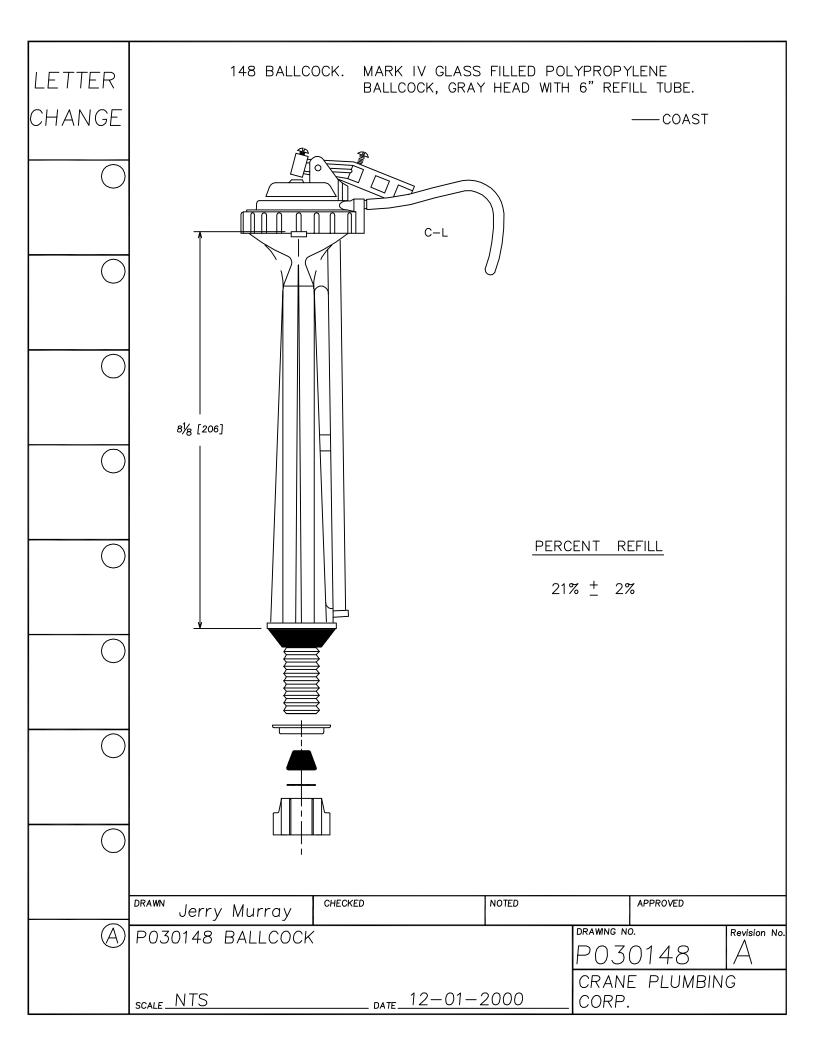

## Replacement Parts Guide

**APRIL 2003** 

LETTER SEAT DISK FOR 241, 246 FLUSH VALVES. MATERIAL IS LATHE CUT SILICONE RUBBER WITH GROUND OUTER CHANGE SURFACE. A.S.T.M. D 2000 3GE507B37612EA14F19 - 1-19/32"-HARDNESS: 50 DUROMETER, ± 5 SHORE TYPE A NOTE 1- WATER IMMERSION TEST - 70 HOURS AT 212° F, VOLUME CHANGE NOT TO EXCEED PLUS 2%. 2- QUALITY CONTROL CHECK: SLIGHT RECORD GROOVE SURFACE FINISH TO INDICATE CORRECT DUROMETER AND KNIFE SHARPNESS. 1/16" COMPONENT: ONE SEAT DISK IS ASSEMBLED ON EACH FLUSH VALVE PRIOR TO SHIPMENT. BEFORE EACH SHIPMENT, SILICAN RUBBER MATERIAL TO BE CERTIFIED IT IS IN CONFORMANCE TO ABOVE MATERIAL SPECIFICATION. MATERIAL IS TO BE HELD ONE WEEK BEFORE LATH CUTTING TO CONDUCT TESTING CHECKED NOTED APPROVED DRAWN Jerry Murray DRAWING NO. Revision No. P030206 RUBBER SEAT DISK P030206 RUBBER SEAT DISK CRANE PLUMBING \_\_\_\_\_ DATE 12/01/2000. SCALE NTS CORP.