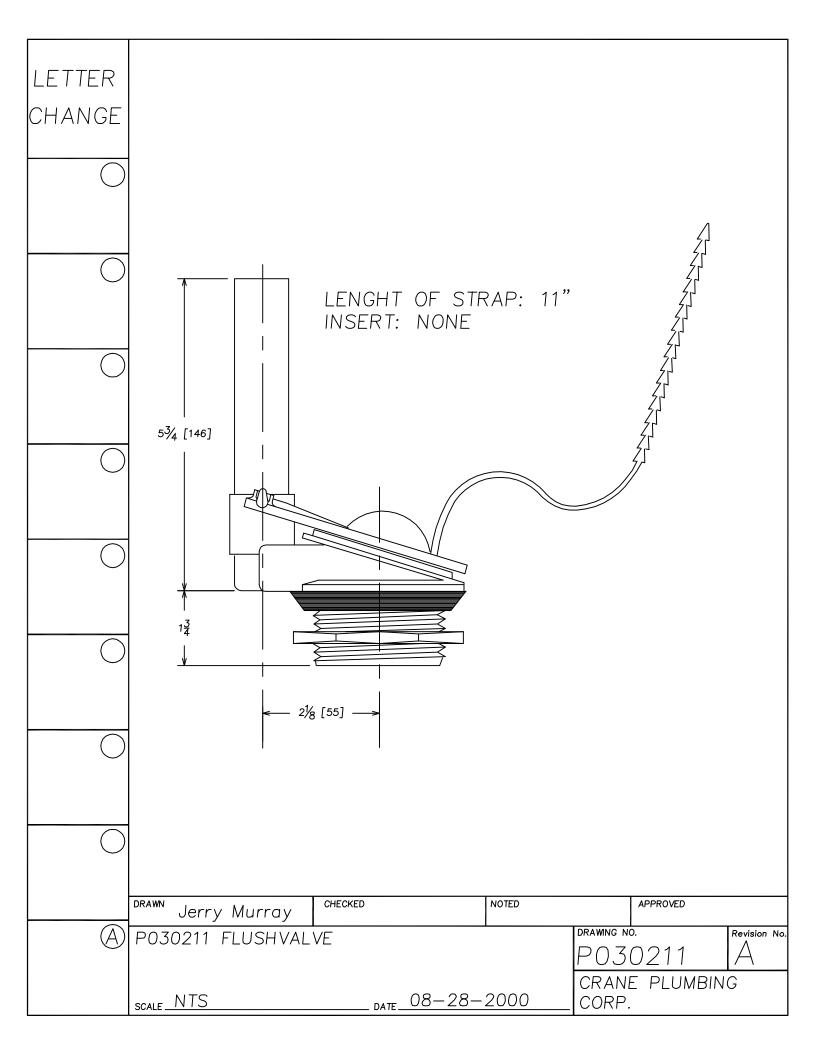

THE CUT SILICONE RUBBER WITH GROUND OUTER CHANGE SURFACE. A.S.T.M. D 2000 3GE507B37612EA14F19 - 1-19/32"-HARDNESS: 50 DUROMETER, ± 5 SHORE TYPE A NOTE 1- WATER IMMERSION TEST - 70 HOURS AT 212° F, VOLUME CHANGE NOT TO EXCEED PLUS 2%. 2- QUALITY CONTROL CHECK: SLIGHT RECORD GROOVE SURFACE FINISH TO INDICATE CORRECT DUROMETER AND KNIFE SHARPNESS. 1/16" COMPONENT: ONE SEAT DISK IS ASSEMBLED ON EACH FLUSH VALVE PRIOR TO SHIPMENT. BEFORE EACH SHIPMENT, SILICAN RUBBER MATERIAL TO BE CERTIFIED IT IS IN CONFORMANCE TO ABOVE MATERIAL SPECIFICATION. MATERIAL IS TO BE HELD ONE WEEK BEFORE LATH CUTTING TO CONDUCT TESTING CHECKED NOTED APPROVED DRAWN Jerry Murray DRAWING NO. Revision No. P030206 RUBBER SEAT DISK P030206 RUBBER SEAT DISK CRANE PLUMBING \_\_\_\_\_ DATE 12/01/2000. SCALE NTS CORP.







































| LETTER  CHANGE  236 Flush valve with tube holder cap, one piece polypropylene with vinyl flapper, and 22 link square d chain and hookcoast  * note: this item for export to mexico only.  PRINT "WATERLINE" 2-3/4" BELOW TOP.  USE 5/32" LETTERS PRINTED ON 1-1/4" I.D.  THE SIDE AS SHOWN.