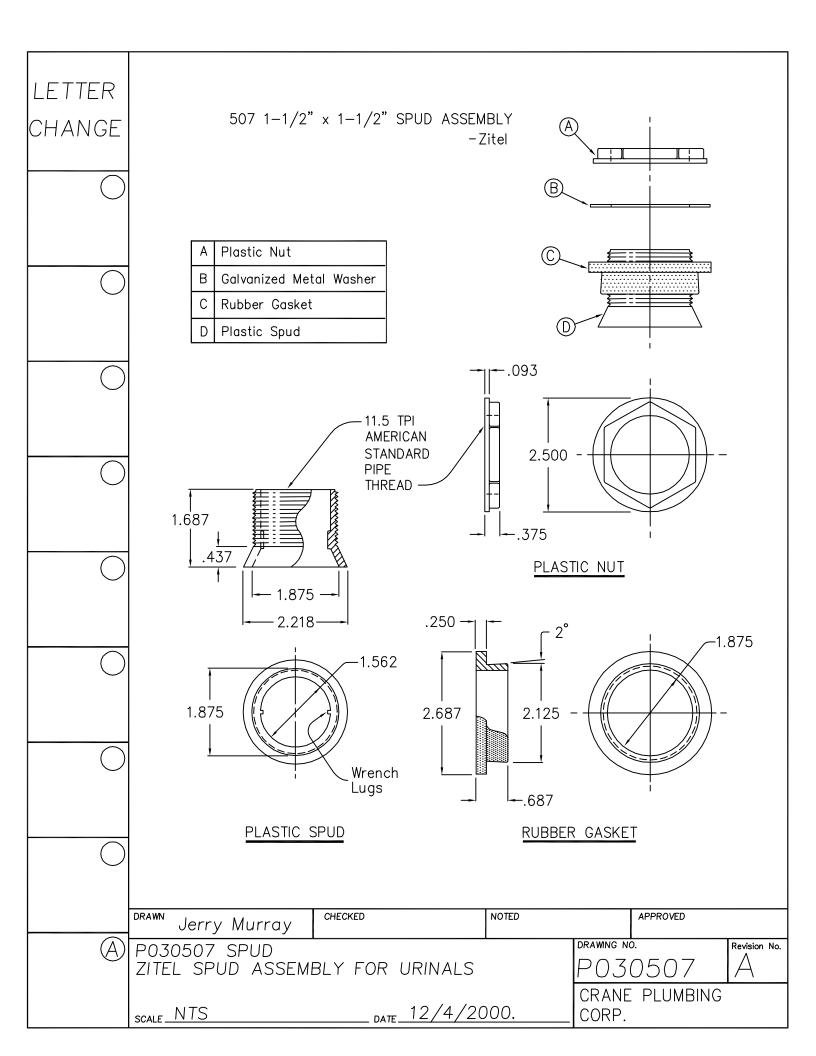

|
|                  |                                       |                                    |
|                  | 5 <sub>8</sub> [16]                   |                                    |
|                  |                                       |                                    |
|                  |                                       |                                    |
|                  | NOTE: .062 DIA. SS WIRE               |                                    |
|                  | DRAWN Jerry Murray CHECKED NOTED      | APPROVED                           |
| $\triangle$      | P030448 3612 3613 SS "S" CLIP LINKAGE | DRAWNG NO. P030448  CRANE PLUMBING |
|                  | scaleDate                             | CORP.                              |