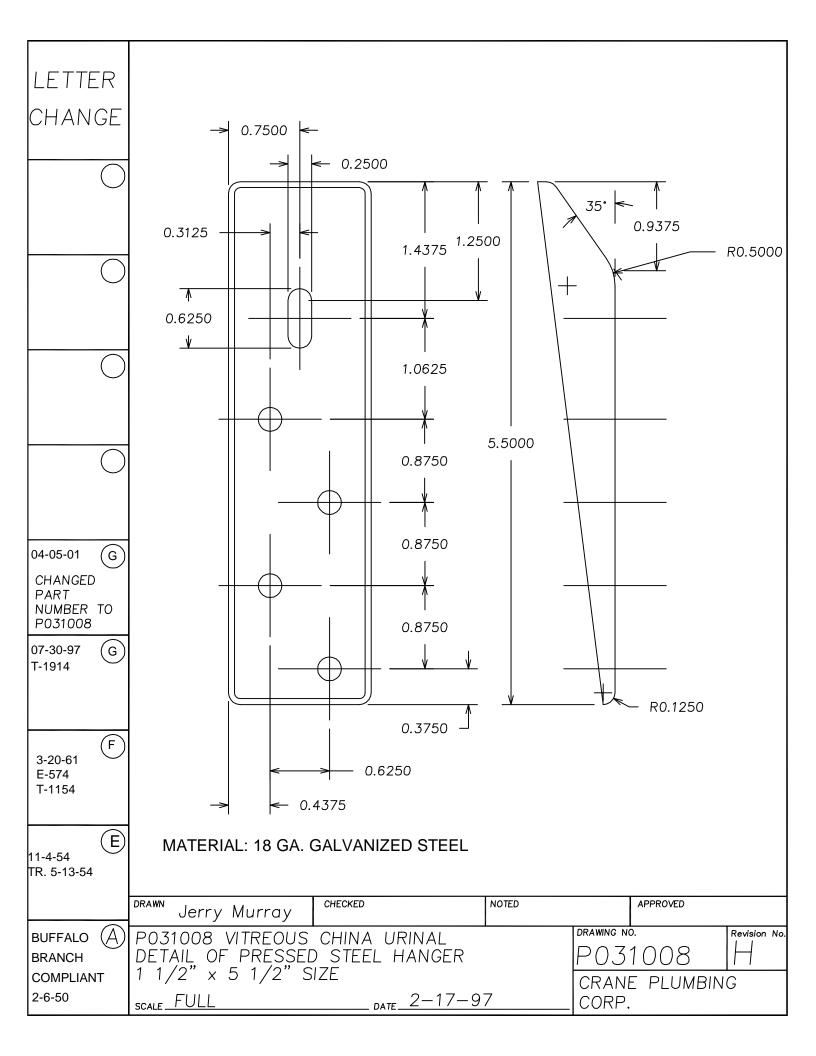

## Replacement Parts Guide

**APRIL 2003** 

LETTER SEAT DISK FOR 241, 246 FLUSH VALVES. MATERIAL IS LATHE CUT SILICONE RUBBER WITH GROUND OUTER CHANGE SURFACE. A.S.T.M. D 2000 3GE507B37612EA14F19 - 1-19/32"-HARDNESS: 50 DUROMETER, ± 5 SHORE TYPE A NOTE 1- WATER IMMERSION TEST - 70 HOURS AT 212° F, VOLUME CHANGE NOT TO EXCEED PLUS 2%. 2- QUALITY CONTROL CHECK: SLIGHT RECORD GROOVE SURFACE FINISH TO INDICATE CORRECT DUROMETER AND KNIFE SHARPNESS. 1/16" COMPONENT: ONE SEAT DISK IS ASSEMBLED ON EACH FLUSH VALVE PRIOR TO SHIPMENT. BEFORE EACH SHIPMENT, SILICAN RUBBER MATERIAL TO BE CERTIFIED IT IS IN CONFORMANCE TO ABOVE MATERIAL SPECIFICATION. MATERIAL IS TO BE HELD ONE WEEK BEFORE LATH CUTTING TO CONDUCT TESTING CHECKED NOTED APPROVED DRAWN Jerry Murray DRAWING NO. Revision No. P030206 RUBBER SEAT DISK P030206 RUBBER SEAT DISK CRANE PLUMBING \_\_\_\_\_ DATE 12/01/2000. SCALE NTS CORP.