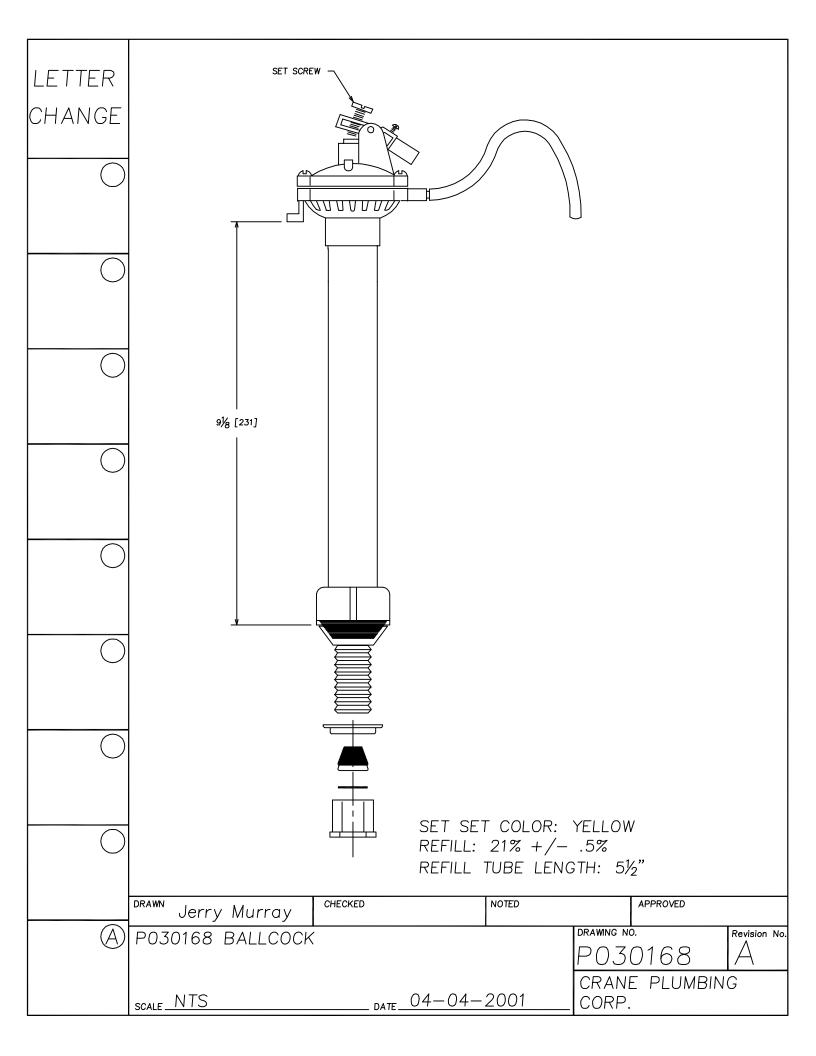

## Replacement Parts Guide

**APRIL 2003** 

LETTER SEAT DISK FOR 241, 246 FLUSH VALVES. MATERIAL IS LATHE CUT SILICONE RUBBER WITH GROUND OUTER CHANGE SURFACE. A.S.T.M. D 2000 3GE507B37612EA14F19 - 1-19/32"-HARDNESS: 50 DUROMETER, ± 5 SHORE TYPE A NOTE 1- WATER IMMERSION TEST - 70 HOURS AT 212° F, VOLUME CHANGE NOT TO EXCEED PLUS 2%. 2- QUALITY CONTROL CHECK: SLIGHT RECORD GROOVE SURFACE FINISH TO INDICATE CORRECT DUROMETER AND KNIFE SHARPNESS. 1/16" COMPONENT: ONE SEAT DISK IS ASSEMBLED ON EACH FLUSH VALVE PRIOR TO SHIPMENT. BEFORE EACH SHIPMENT, SILICAN RUBBER MATERIAL TO BE CERTIFIED IT IS IN CONFORMANCE TO ABOVE MATERIAL SPECIFICATION. MATERIAL IS TO BE HELD ONE WEEK BEFORE LATH CUTTING TO CONDUCT TESTING CHECKED NOTED APPROVED DRAWN Jerry Murray DRAWING NO. Revision No. P030206 RUBBER SEAT DISK P030206 RUBBER SEAT DISK CRANE PLUMBING \_\_\_\_\_ DATE 12/01/2000. SCALE NTS CORP.