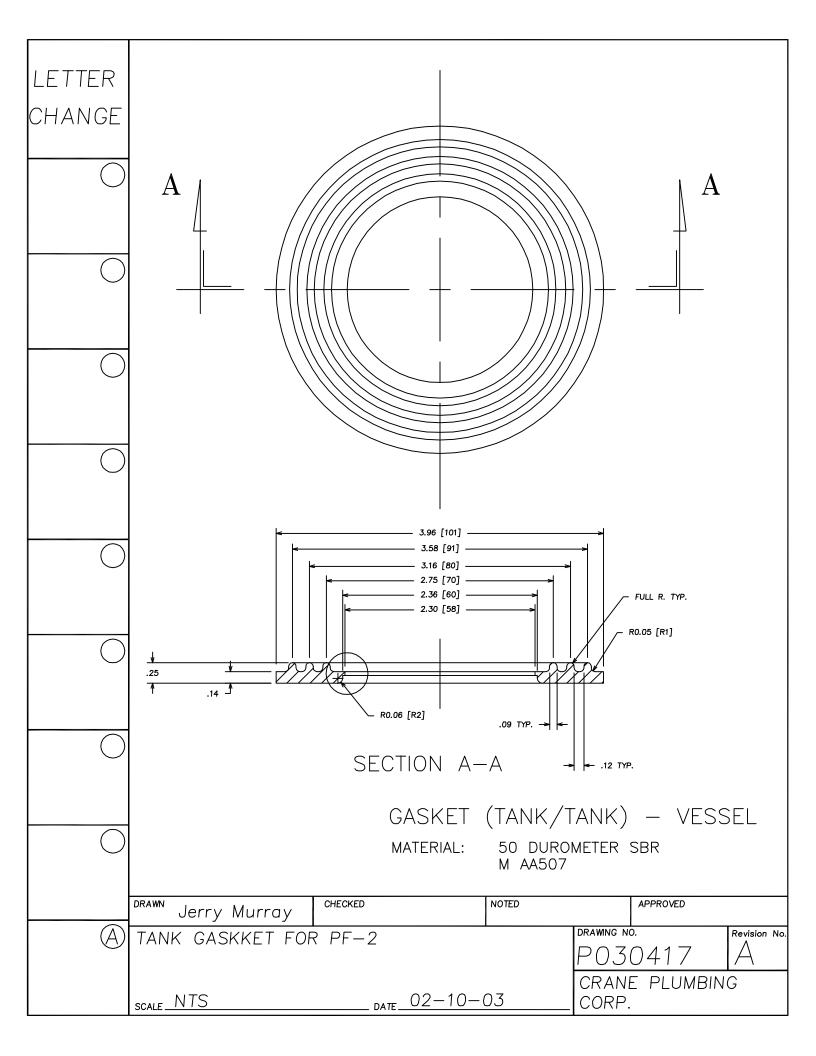

## Replacement Parts Guide

**APRIL 2003** 

LETTER SEAT DISK FOR 241, 246 FLUSH VALVES. MATERIAL IS LATHE CUT SILICONE RUBBER WITH GROUND OUTER CHANGE SURFACE. A.S.T.M. D 2000 3GE507B37612EA14F19 - 1-19/32"-HARDNESS: 50 DUROMETER, ± 5 SHORE TYPE A NOTE 1- WATER IMMERSION TEST - 70 HOURS AT 212° F, VOLUME CHANGE NOT TO EXCEED PLUS 2%. 2- QUALITY CONTROL CHECK: SLIGHT RECORD GROOVE SURFACE FINISH TO INDICATE CORRECT DUROMETER AND KNIFE SHARPNESS. 1/16" COMPONENT: ONE SEAT DISK IS ASSEMBLED ON EACH FLUSH VALVE PRIOR TO SHIPMENT. BEFORE EACH SHIPMENT, SILICAN RUBBER MATERIAL TO BE CERTIFIED IT IS IN CONFORMANCE TO ABOVE MATERIAL SPECIFICATION. MATERIAL IS TO BE HELD ONE WEEK BEFORE LATH CUTTING TO CONDUCT TESTING CHECKED NOTED APPROVED DRAWN Jerry Murray DRAWING NO. Revision No. P030206 RUBBER SEAT DISK P030206 RUBBER SEAT DISK CRANE PLUMBING \_\_\_\_\_ DATE 12/01/2000. SCALE NTS CORP.