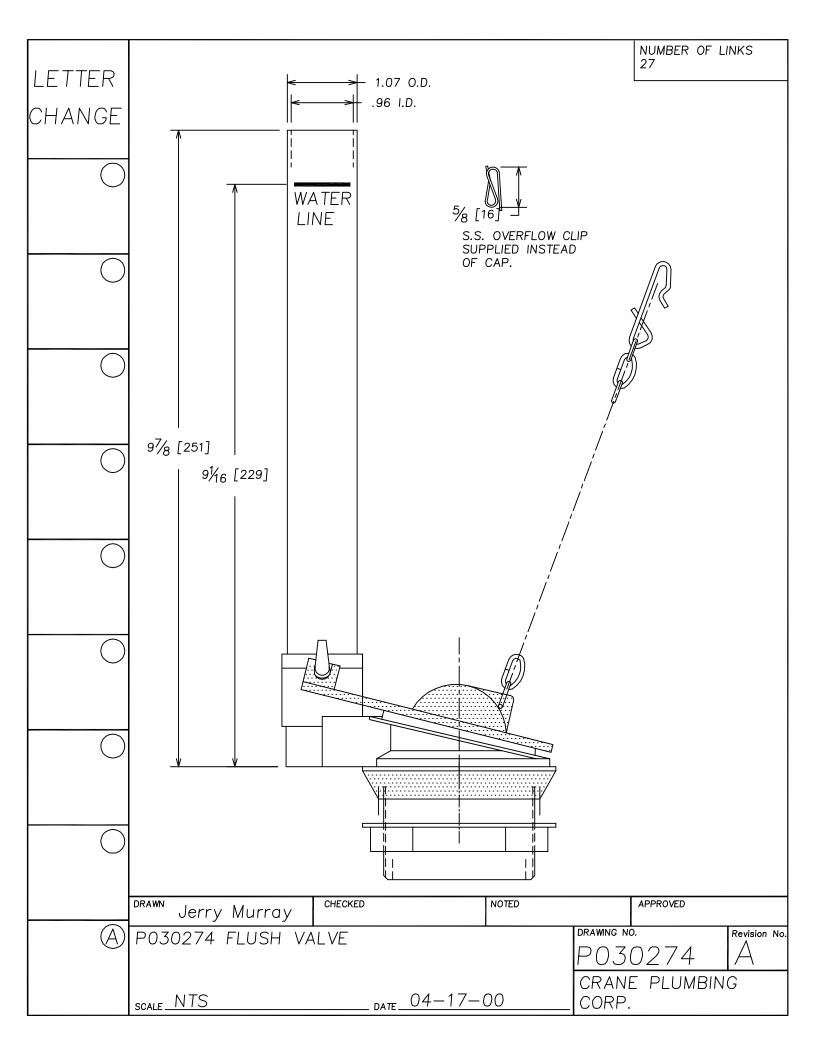

## Replacement Parts Guide

**APRIL 2003** 

LETTER SEAT DISK FOR 241, 246 FLUSH VALVES. MATERIAL IS LATHE CUT SILICONE RUBBER WITH GROUND OUTER CHANGE SURFACE. A.S.T.M. D 2000 3GE507B37612EA14F19 - 1-19/32"-HARDNESS: 50 DUROMETER, ± 5 SHORE TYPE A NOTE 1- WATER IMMERSION TEST - 70 HOURS AT 212° F, VOLUME CHANGE NOT TO EXCEED PLUS 2%. 2- QUALITY CONTROL CHECK: SLIGHT RECORD GROOVE SURFACE FINISH TO INDICATE CORRECT DUROMETER AND KNIFE SHARPNESS. 1/16" COMPONENT: ONE SEAT DISK IS ASSEMBLED ON EACH FLUSH VALVE PRIOR TO SHIPMENT. BEFORE EACH SHIPMENT, SILICAN RUBBER MATERIAL TO BE CERTIFIED IT IS IN CONFORMANCE TO ABOVE MATERIAL SPECIFICATION. MATERIAL IS TO BE HELD ONE WEEK BEFORE LATH CUTTING TO CONDUCT TESTING CHECKED NOTED APPROVED DRAWN Jerry Murray DRAWING NO. Revision No. P030206 RUBBER SEAT DISK P030206 RUBBER SEAT DISK CRANE PLUMBING \_\_\_\_\_ DATE 12/01/2000. SCALE NTS CORP.