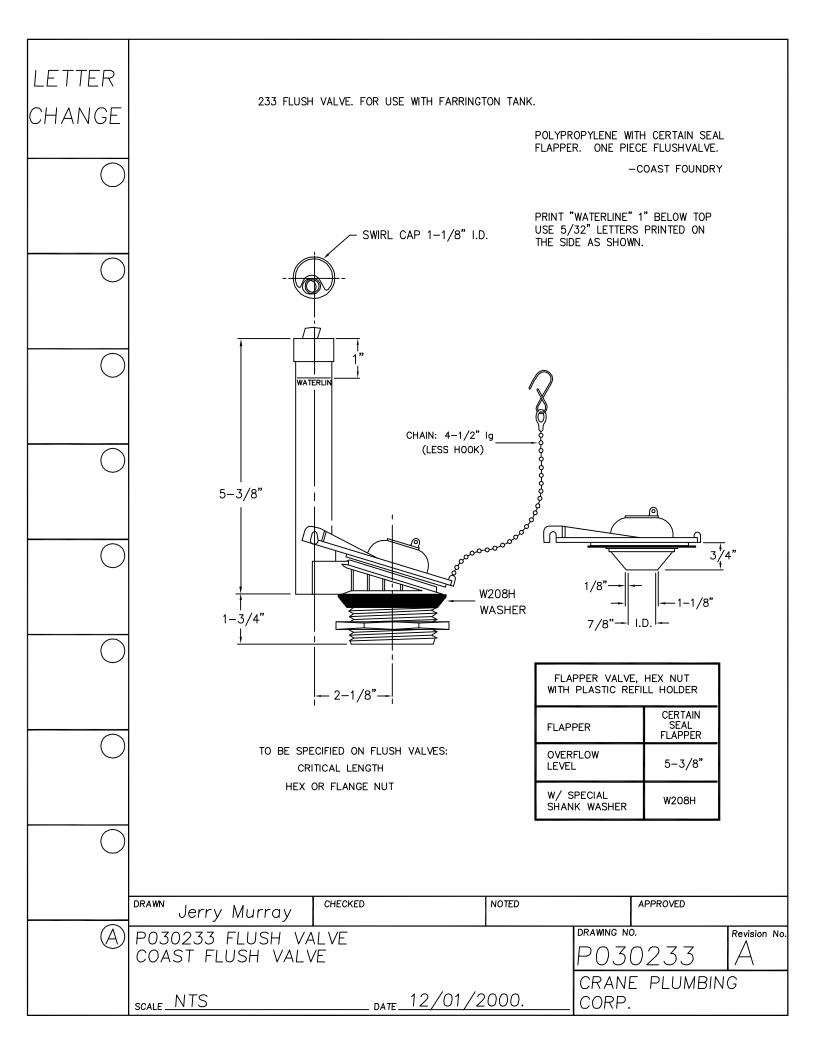

GROUND OUTER CHANGE SURFACE. A.S.T.M. D 2000 3GE507B37612EA14F19 - 1-19/32"-HARDNESS: 50 DUROMETER, ± 5 SHORE TYPE A NOTE 1- WATER IMMERSION TEST - 70 HOURS AT 212° F, VOLUME CHANGE NOT TO EXCEED PLUS 2%. 2- QUALITY CONTROL CHECK: SLIGHT RECORD GROOVE SURFACE FINISH TO INDICATE CORRECT DUROMETER AND KNIFE SHARPNESS. 1/16" COMPONENT: ONE SEAT DISK IS ASSEMBLED ON EACH FLUSH VALVE PRIOR TO SHIPMENT. BEFORE EACH SHIPMENT, SILICAN RUBBER MATERIAL TO BE CERTIFIED IT IS IN CONFORMANCE TO ABOVE MATERIAL SPECIFICATION. MATERIAL IS TO BE HELD ONE WEEK BEFORE LATH CUTTING TO CONDUCT TESTING CHECKED NOTED APPROVED DRAWN Jerry Murray DRAWING NO. Revision No. P030206 RUBBER SEAT DISK P030206 RUBBER SEAT DISK CRANE PLUMBING \_\_\_\_\_ DATE 12/01/2000. SCALE NTS CORP.







































| LETTER  CHANGE  236 Flush valve with tube holder cap, one piece polypropylene with vinyl flapper, and 22 link square d chain and hookcoast  * note: this item for export to mexico only.  PRINT "WATERLINE" 2-3/4" BELOW TOP.  USE 5/32" LETTERS PRINTED ON 1-1/4" I.D.  THE SIDE AS SHOWN.