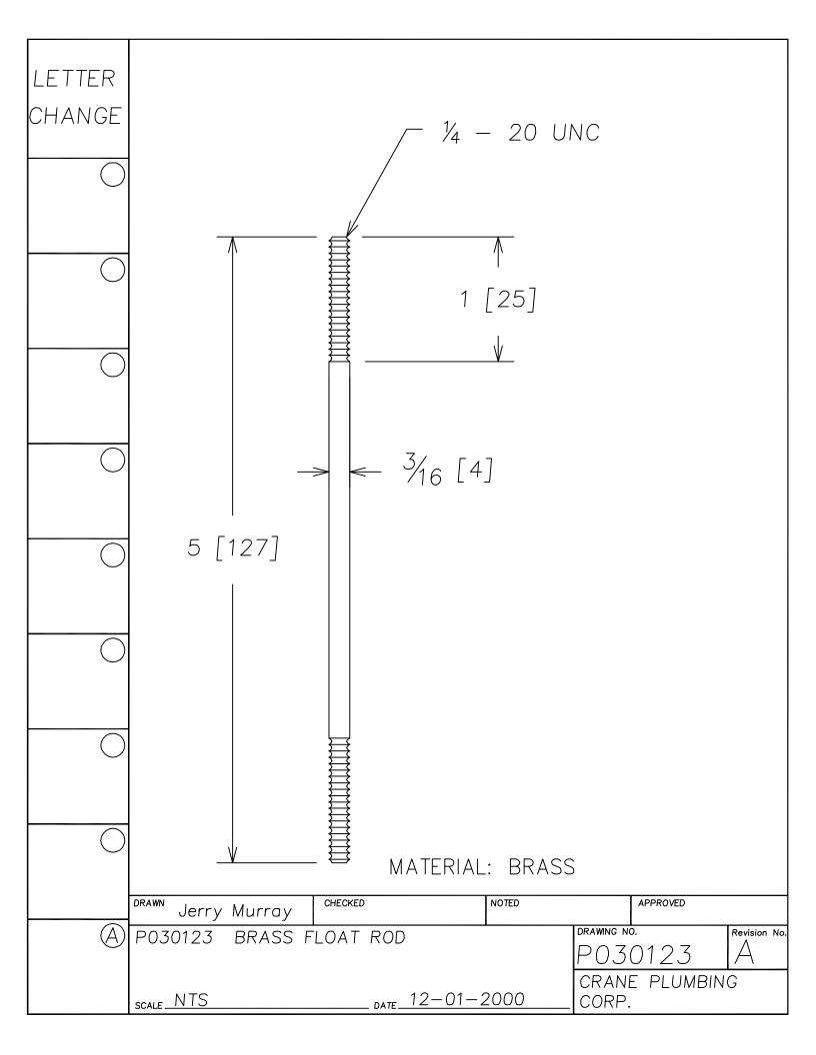

| LETTER<br>CHANGE |                    |         |                        |                             |              |
|------------------|--------------------|---------|------------------------|-----------------------------|--------------|
|                  |                    | 3)      | ⁄ <sub>2</sub> [89] —— | >                           |              |
|                  |                    |         |                        |                             |              |
|                  |                    |         |                        |                             |              |
|                  |                    |         |                        |                             |              |
|                  |                    |         |                        |                             |              |
|                  |                    |         |                        |                             |              |
|                  | DRAWN Jerry Murray | CHECKED | NOTED                  | APPROVED                    |              |
| A                | 3 1/2" REFILL TUB  |         | 1-09-03                | P030431 CRANE PLUMBIN CORP. | Revision No. |