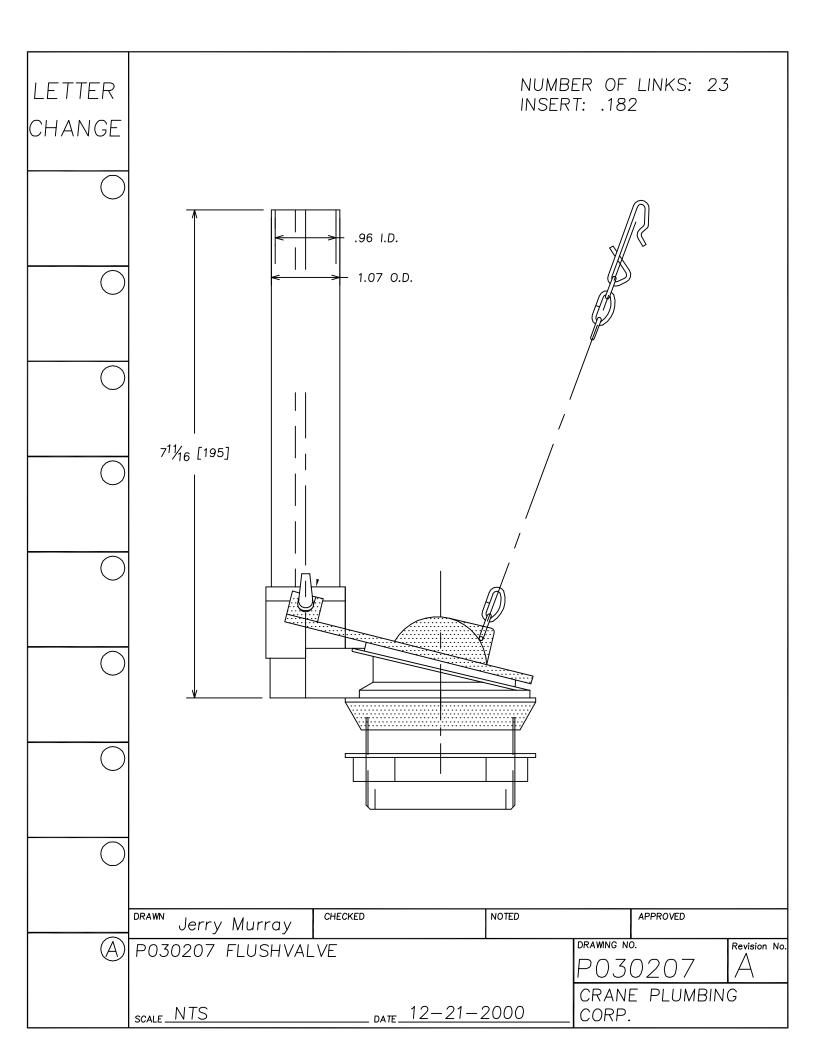

## Replacement Parts Guide

**APRIL 2003** 

LETTER SEAT DISK FOR 241, 246 FLUSH VALVES. MATERIAL IS LATHE CUT SILICONE RUBBER WITH GROUND OUTER CHANGE SURFACE. A.S.T.M. D 2000 3GE507B37612EA14F19 - 1-19/32"-HARDNESS: 50 DUROMETER, ± 5 SHORE TYPE A NOTE 1- WATER IMMERSION TEST - 70 HOURS AT 212° F, VOLUME CHANGE NOT TO EXCEED PLUS 2%. 2- QUALITY CONTROL CHECK: SLIGHT RECORD GROOVE SURFACE FINISH TO INDICATE CORRECT DUROMETER AND KNIFE SHARPNESS. 1/16" COMPONENT: ONE SEAT DISK IS ASSEMBLED ON EACH FLUSH VALVE PRIOR TO SHIPMENT. BEFORE EACH SHIPMENT, SILICAN RUBBER MATERIAL TO BE CERTIFIED IT IS IN CONFORMANCE TO ABOVE MATERIAL SPECIFICATION. MATERIAL IS TO BE HELD ONE WEEK BEFORE LATH CUTTING TO CONDUCT TESTING CHECKED NOTED APPROVED DRAWN Jerry Murray DRAWING NO. Revision No. P030206 RUBBER SEAT DISK P030206 RUBBER SEAT DISK CRANE PLUMBING \_\_\_\_\_ DATE 12/01/2000. SCALE NTS CORP.