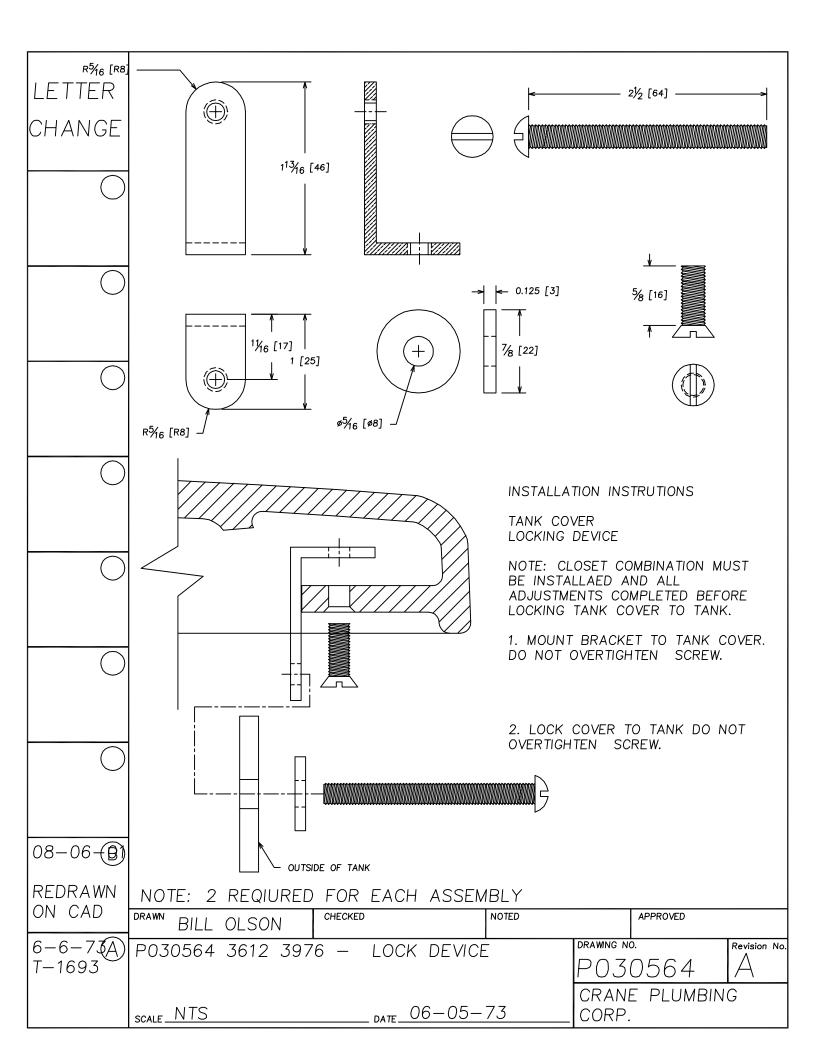

|                                    |
|                  | 5 <sub>8</sub> [16]                   |                                    |
|                  |                                       |                                    |
|                  |                                       |                                    |
|                  | NOTE: .062 DIA. SS WIRE               |                                    |
|                  | DRAWN Jerry Murray CHECKED NOTED      | APPROVED                           |
| $\triangle$      | P030448 3612 3613 SS "S" CLIP LINKAGE | DRAWNG NO. P030448  CRANE PLUMBING |
|                  | scaleDate                             | CORP.                              |