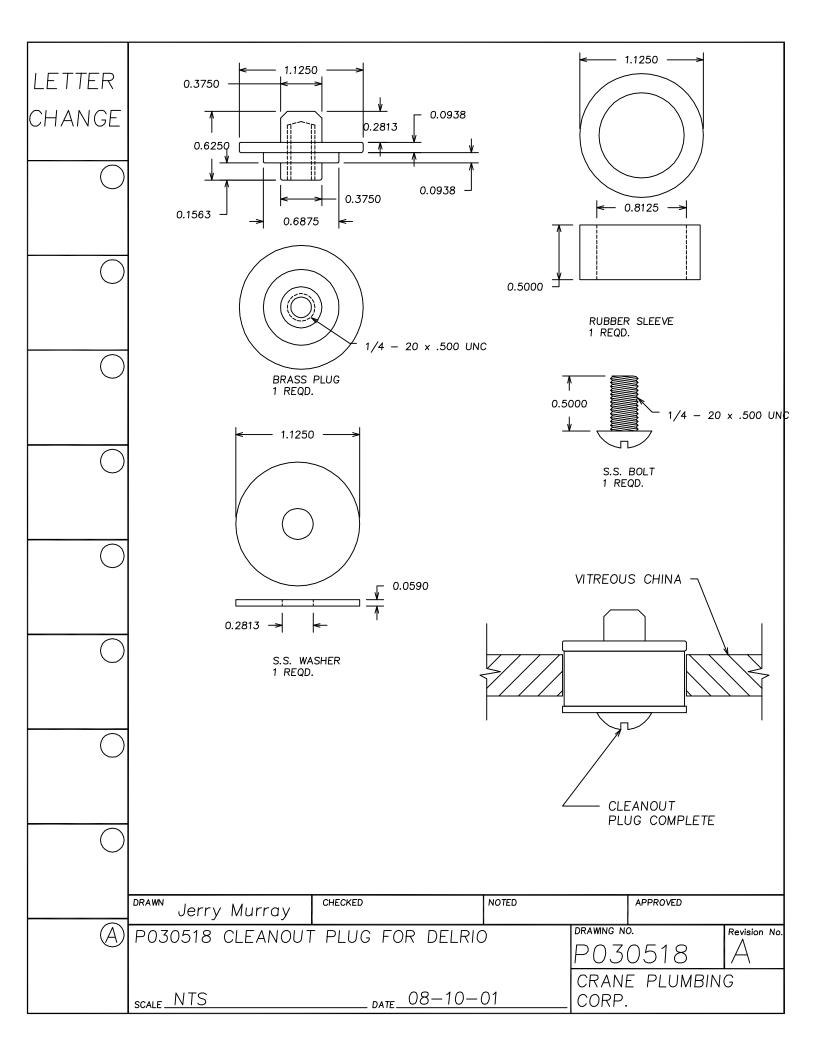

|                                       |                                    |
|                  | 5 <sub>8</sub> [16]                   |                                    |
|                  |                                       |                                    |
|                  |                                       |                                    |
|                  | NOTE: .062 DIA. SS WIRE               |                                    |
|                  | DRAWN Jerry Murray CHECKED NOTED      | APPROVED                           |
| $\triangle$      | P030448 3612 3613 SS "S" CLIP LINKAGE | DRAWNG NO. P030448  CRANE PLUMBING |
|                  | scaleDate                             | CORP.                              |