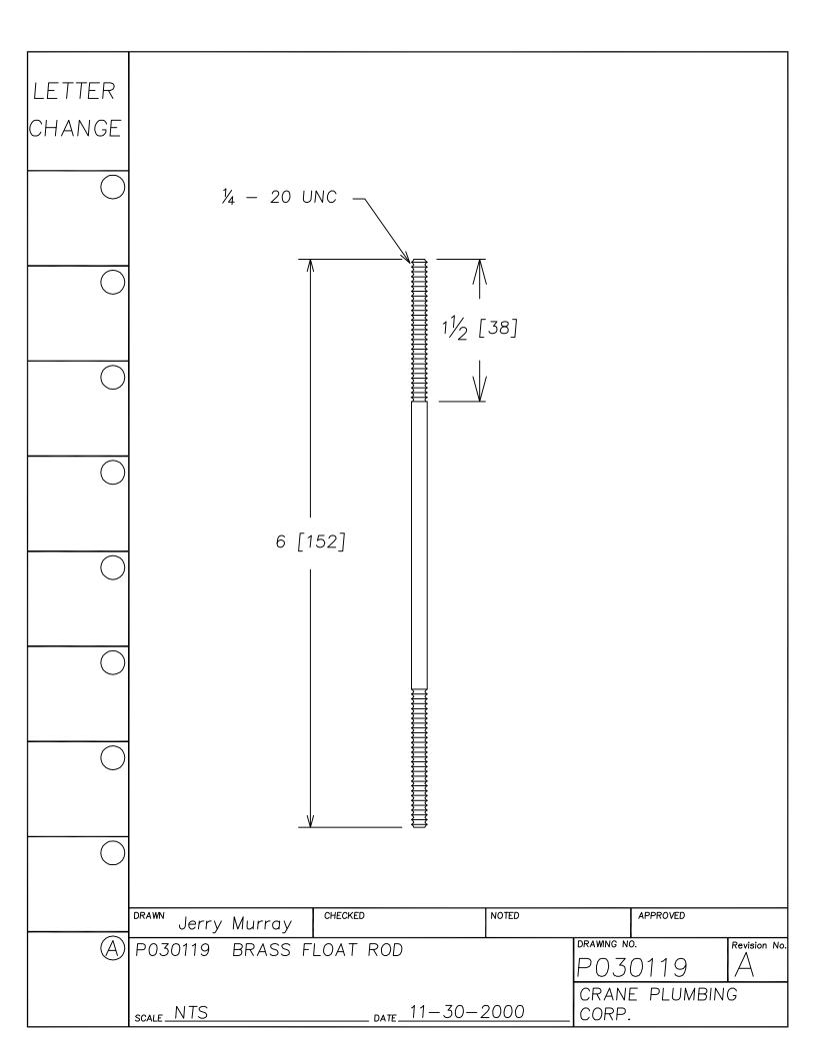

| LETTER<br>CHANGE | 255 FLUSH VALVE with SLANTED TUBE HOLDE             | R CAP FOR USE            | E with 4490 TANK.                                                | -COAST                   |           |
|------------------|-----------------------------------------------------|--------------------------|------------------------------------------------------------------|--------------------------|-----------|
|                  |                                                     | O FLAPPER and<br>PRINT " | ROPYLENE with CERTA<br>SANTOPREME DISC, S<br>WATERLINE" ONE INCH | SONIC WELDED CO          | INE.      |
|                  | - <del> </del>                                      | ·                        | '32" LETTERS PRINTE                                              | ED ON                    |           |
|                  | WATERLIN                                            |                          |                                                                  |                          |           |
|                  | 5-7/8" LINK OF CHAIN                                |                          |                                                                  |                          |           |
|                  | 1-3/4"                                              | 12 LI<br>SQUA            | NK<br>RE "D" CHAIN<br>— SPECIAL WASHE                            | ER FOR U/R               |           |
| $\bigcirc$       |                                                     |                          | FLAPPER VALVE<br>WITH PLASTIC REF                                | , HEX NUT<br>FILL HOLDER |           |
|                  | <del></del> 2−1/8" <del></del>                      |                          | FLAPPER                                                          | CERTAIN SEAL<br>400      |           |
| $\bigcirc$       | TO BE SPECIFIED ON FLUSH VALVES:<br>CRITICAL LENGTH |                          | OVERFLOW<br>LEVEL                                                | 5-7/8"                   |           |
|                  | HEX OR FLANGE NUT                                   |                          | W/ SPECIAL<br>SHANK WASHER                                       | W208H                    |           |
|                  |                                                     | REV: 2/25/               | 93. MADE TUBE LONG                                               | ER (was 5-3/4")          | ı         |
|                  | DRAWN Jerry Murray CHECKED                          | NOTED                    |                                                                  | PROVED                   |           |
|                  | P030255 FLUSH VALVE<br>COAST FLUSH VALVE            |                          | PO302                                                            | 255 E                    | ision No. |
|                  | scale_NTS                                           | 01/2000.                 | CRANE PI<br>CORP.                                                | LUMBING                  |           |