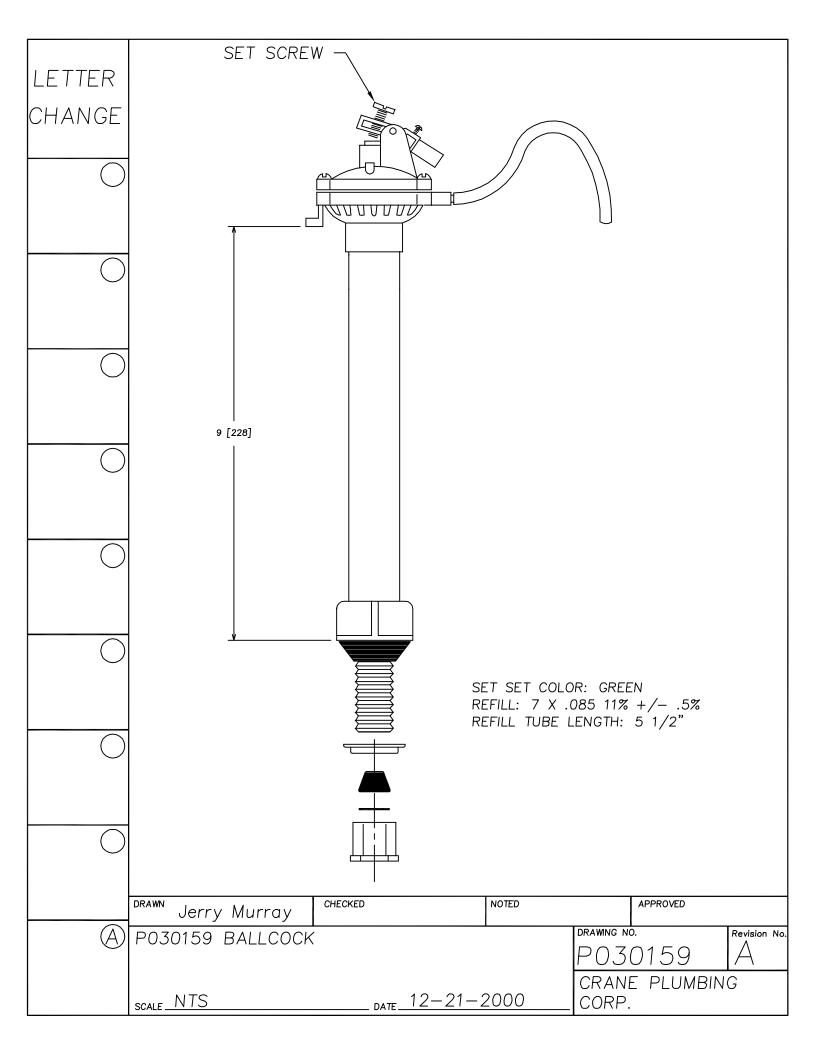

## Replacement Parts Guide



**APRIL 2003** 



















































































































































LETTER SEAT DISK FOR 241, 246 FLUSH VALVES. MATERIAL IS LATHE CUT SILICONE RUBBER WITH GROUND OUTER CHANGE SURFACE. A.S.T.M. D 2000 3GE507B37612EA14F19 - 1-19/32"-HARDNESS: 50 DUROMETER, ± 5 SHORE TYPE A NOTE 1- WATER IMMERSION TEST - 70 HOURS AT 212° F, VOLUME CHANGE NOT TO EXCEED PLUS 2%. 2- QUALITY CONTROL CHECK: SLIGHT RECORD GROOVE SURFACE FINISH TO INDICATE CORRECT DUROMETER AND KNIFE SHARPNESS. 1/16" COMPONENT: ONE SEAT DISK IS ASSEMBLED ON EACH FLUSH VALVE PRIOR TO SHIPMENT. BEFORE EACH SHIPMENT, SILICAN RUBBER MATERIAL TO BE CERTIFIED IT IS IN CONFORMANCE TO ABOVE MATERIAL SPECIFICATION. MATERIAL IS TO BE HELD ONE WEEK BEFORE LATH CUTTING TO CONDUCT TESTING CHECKED NOTED APPROVED DRAWN Jerry Murray DRAWING NO. Revision No. P030206 RUBBER SEAT DISK P030206