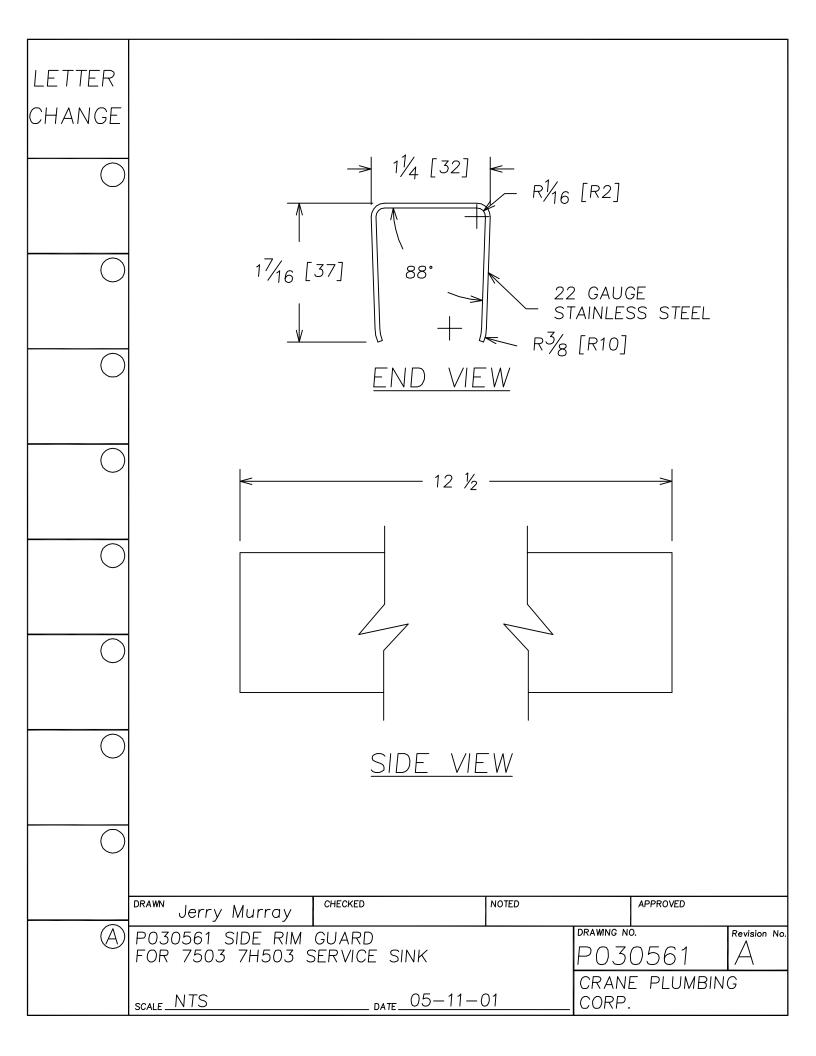

## Replacement Parts Guide

**APRIL 2003** 

LETTER SEAT DISK FOR 241, 246 FLUSH VALVES. MATERIAL IS LATHE CUT SILICONE RUBBER WITH GROUND OUTER CHANGE SURFACE. A.S.T.M. D 2000 3GE507B37612EA14F19 - 1-19/32"-HARDNESS: 50 DUROMETER, ± 5 SHORE TYPE A NOTE 1- WATER IMMERSION TEST - 70 HOURS AT 212° F, VOLUME CHANGE NOT TO EXCEED PLUS 2%. 2- QUALITY CONTROL CHECK: SLIGHT RECORD GROOVE SURFACE FINISH TO INDICATE CORRECT DUROMETER AND KNIFE SHARPNESS. 1/16" COMPONENT: ONE SEAT DISK IS ASSEMBLED ON EACH FLUSH VALVE PRIOR TO SHIPMENT. BEFORE EACH SHIPMENT, SILICAN RUBBER MATERIAL TO BE CERTIFIED IT IS IN CONFORMANCE TO ABOVE MATERIAL SPECIFICATION. MATERIAL IS TO BE HELD ONE WEEK BEFORE LATH CUTTING TO CONDUCT TESTING CHECKED NOTED APPROVED DRAWN Jerry Murray DRAWING NO. Revision No. P030206 RUBBER SEAT DISK P030206 RUBBER SEAT DISK CRANE PLUMBING \_\_\_\_\_ DATE 12/01/2000. SCALE NTS CORP.