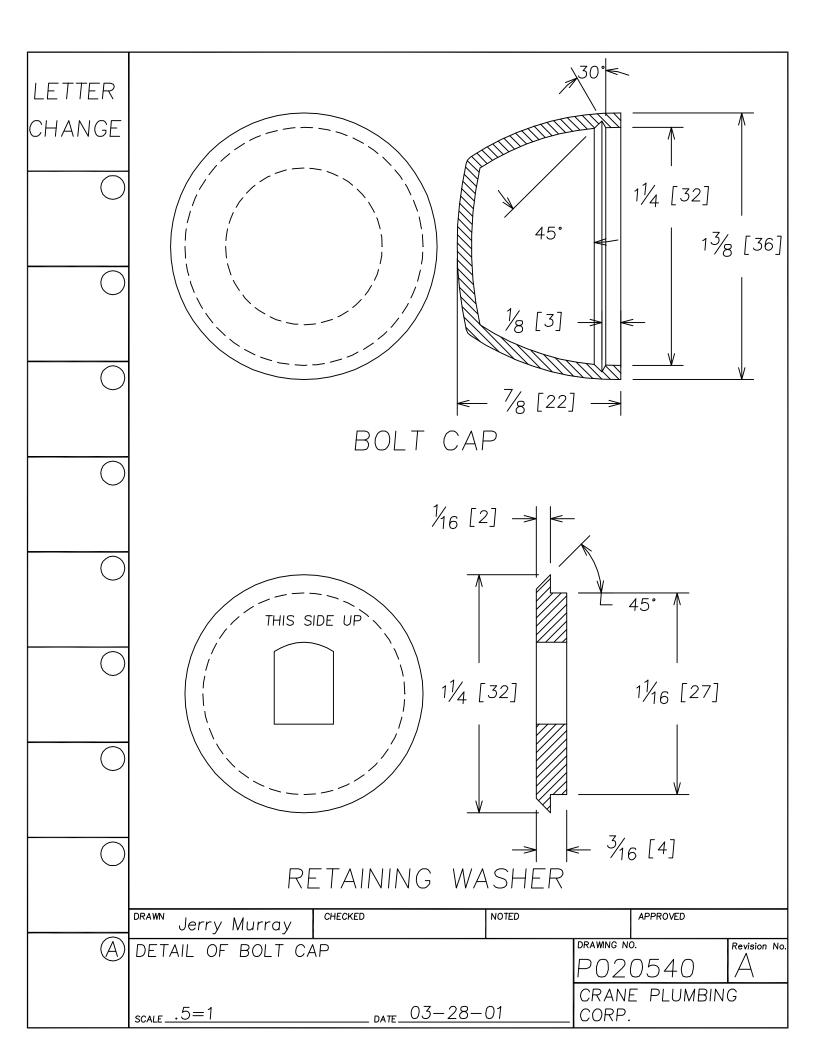

## Replacement Parts Guide

**APRIL 2003** 

LETTER SEAT DISK FOR 241, 246 FLUSH VALVES. MATERIAL IS LATHE CUT SILICONE RUBBER WITH GROUND OUTER CHANGE SURFACE. A.S.T.M. D 2000 3GE507B37612EA14F19 - 1-19/32"-HARDNESS: 50 DUROMETER, ± 5 SHORE TYPE A NOTE 1- WATER IMMERSION TEST - 70 HOURS AT 212° F, VOLUME CHANGE NOT TO EXCEED PLUS 2%. 2- QUALITY CONTROL CHECK: SLIGHT RECORD GROOVE SURFACE FINISH TO INDICATE CORRECT DUROMETER AND KNIFE SHARPNESS. 1/16" COMPONENT: ONE SEAT DISK IS ASSEMBLED ON EACH FLUSH VALVE PRIOR TO SHIPMENT. BEFORE EACH SHIPMENT, SILICAN RUBBER MATERIAL TO BE CERTIFIED IT IS IN CONFORMANCE TO ABOVE MATERIAL SPECIFICATION. MATERIAL IS TO BE HELD ONE WEEK BEFORE LATH CUTTING TO CONDUCT TESTING CHECKED NOTED APPROVED DRAWN Jerry Murray DRAWING NO. Revision No. P030206 RUBBER SEAT DISK P030206 RUBBER SEAT DISK CRANE PLUMBING \_\_\_\_\_ DATE 12/01/2000. SCALE NTS CORP.