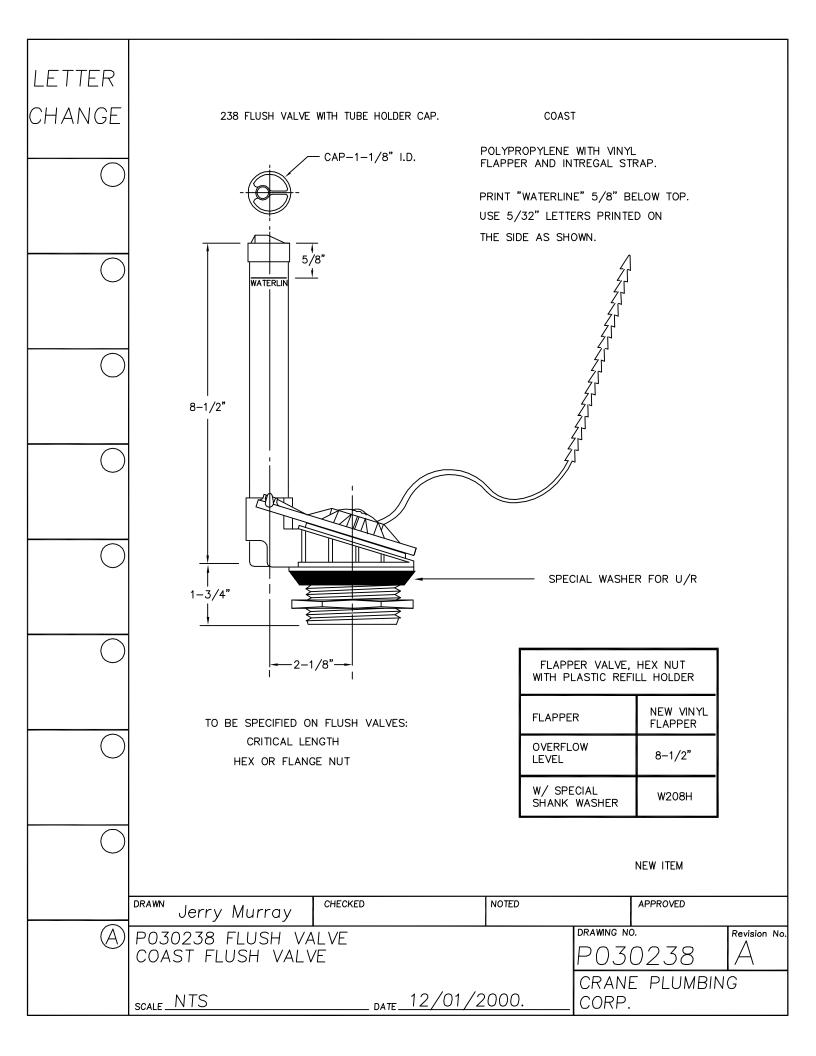

|                                            |                      |              |
|                  | DRAWN Jerry Murray CHECKED N                      | NOTED                                                                 |                                            | APPROVED             |              |
| $\bigcirc$       | P030237 PLASTIC FLUSH VALVE<br>COAST FLUSH VALVE  |                                                                       | drawing no.                                |                      | Revision No. |
|                  | SCALE_NTS DATE_12/01/20                           | 000                                                                   | CRANE<br>CORP.                             | PLUMBIN              | G<br>        |







| LETTER<br>CHANGE | P-242 FLUSH VALVE AND INTREGAL STRAP,               | VINYL FLAPPER.                                      | HOOVER                         |                 |
|------------------|-----------------------------------------------------|-----------------------------------------------------|--------------------------------|-----------------|
|                  | 1" I.D.                                             | PRINT "WATERLIN<br>USE 5/32" LETT<br>THE SIDE AS SH |                                |                 |
|                  | - J <sub>30</sub> ° · J <sub>"</sub> J <sub>"</sub> |                                                     |                                |                 |
|                  | 6-1/8"                                              |