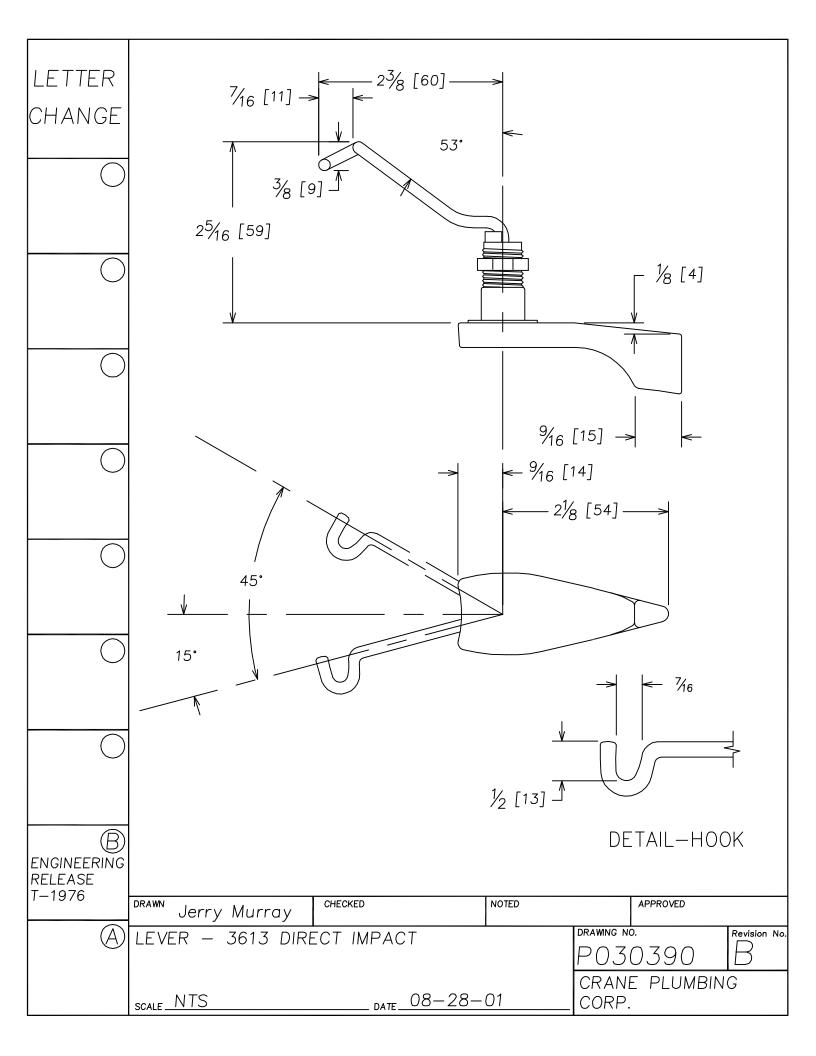

## Replacement Parts Guide

**APRIL 2003** 

LETTER SEAT DISK FOR 241, 246 FLUSH VALVES. MATERIAL IS LATHE CUT SILICONE RUBBER WITH GROUND OUTER CHANGE SURFACE. A.S.T.M. D 2000 3GE507B37612EA14F19 - 1-19/32"-HARDNESS: 50 DUROMETER, ± 5 SHORE TYPE A NOTE 1- WATER IMMERSION TEST - 70 HOURS AT 212° F, VOLUME CHANGE NOT TO EXCEED PLUS 2%. 2- QUALITY CONTROL CHECK: SLIGHT RECORD GROOVE SURFACE FINISH TO INDICATE CORRECT DUROMETER AND KNIFE SHARPNESS. 1/16" COMPONENT: ONE SEAT DISK IS ASSEMBLED ON EACH FLUSH VALVE PRIOR TO SHIPMENT. BEFORE EACH SHIPMENT, SILICAN RUBBER MATERIAL TO BE CERTIFIED IT IS IN CONFORMANCE TO ABOVE MATERIAL SPECIFICATION. MATERIAL IS TO BE HELD ONE WEEK BEFORE LATH CUTTING TO CONDUCT TESTING CHECKED NOTED APPROVED DRAWN Jerry Murray DRAWING NO. Revision No. P030206 RUBBER SEAT DISK P030206 RUBBER SEAT DISK CRANE PLUMBING \_\_\_\_\_ DATE 12/01/2000. SCALE NTS CORP.