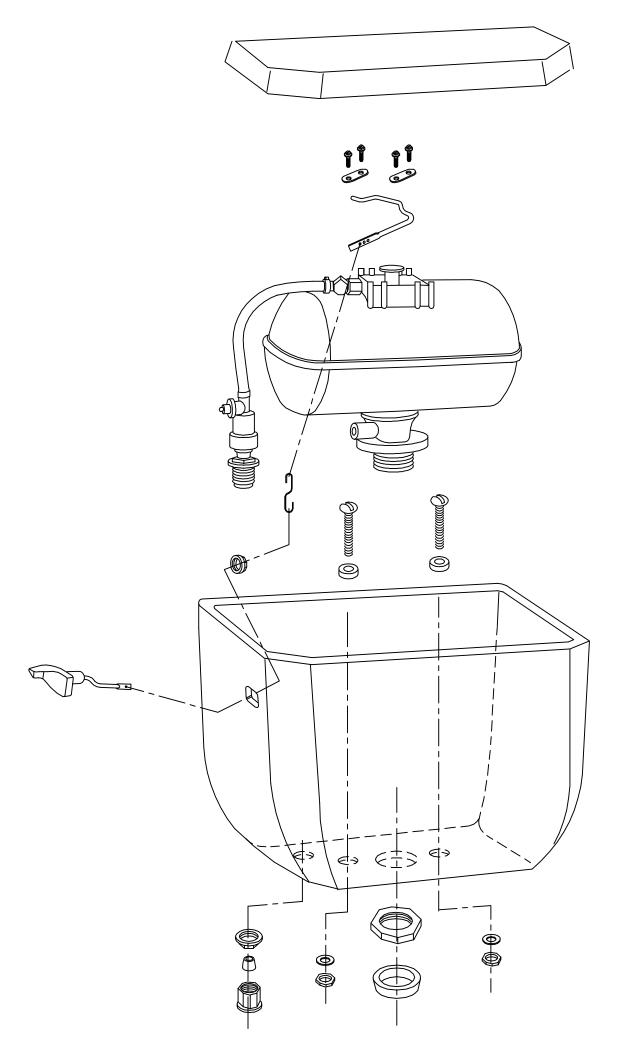

## Replacement Parts Guide

**APRIL 2003** 

LETTER SEAT DISK FOR 241, 246 FLUSH VALVES. MATERIAL IS LATHE CUT SILICONE RUBBER WITH GROUND OUTER CHANGE SURFACE. A.S.T.M. D 2000 3GE507B37612EA14F19 - 1-19/32"-HARDNESS: 50 DUROMETER, ± 5 SHORE TYPE A NOTE 1- WATER IMMERSION TEST - 70 HOURS AT 212° F, VOLUME CHANGE NOT TO EXCEED PLUS 2%. 2- QUALITY CONTROL CHECK: SLIGHT RECORD GROOVE SURFACE FINISH TO INDICATE CORRECT DUROMETER AND KNIFE SHARPNESS. 1/16" COMPONENT: ONE SEAT DISK IS ASSEMBLED ON EACH FLUSH VALVE PRIOR TO SHIPMENT. BEFORE EACH SHIPMENT, SILICAN RUBBER MATERIAL TO BE CERTIFIED IT IS IN CONFORMANCE TO ABOVE MATERIAL SPECIFICATION. MATERIAL IS TO BE HELD ONE WEEK BEFORE LATH CUTTING TO CONDUCT TESTING CHECKED NOTED APPROVED DRAWN Jerry Murray DRAWING NO. Revision No. P030206 RUBBER SEAT DISK P030206 RUBBER SEAT DISK CRANE PLUMBING \_\_\_\_\_ DATE 12/01/2000. SCALE NTS CORP.

| LETTER  CHANGE  236 Flush valve with tube holder cap, one piece polypropylene with vinyl flapper, and 22 link square d chain and hookcoast  * note: this item for export to mexico only.  PRINT "WATERLINE" 2-3/4" BELOW TOP.  USE 5/32" LETTERS PRINTED ON 1-1/4" I.D.  THE SIDE AS SHOWN.                                                                                                                                                                                                                                                                                                                                                                                                                                                                                                                                                                                                                                                                                                                                                                                                                                                                                                                                                                                                                                                                                                                                                                                                                                                                                                                                                                                                                                                                                                                                                                                                                                                                                                                                                                                                                                    |              |
|--------------------------------------------------------------------------------------------------------------------------------------------------------------------------------------------------------------------------------------------------------------------------------------------------------------------------------------------------------------------------------------------------------------------------------------------------------------------------------------------------------------------------------------------------------------------------------------------------------------------------------------------------------------------------------------------------------------------------------------------------------------------------------------------------------------------------------------------------------------------------------------------------------------------------------------------------------------------------------------------------------------------------------------------------------------------------------------------------------------------------------------------------------------------------------------------------------------------------------------------------------------------------------------------------------------------------------------------------------------------------------------------------------------------------------------------------------------------------------------------------------------------------------------------------------------------------------------------------------------------------------------------------------------------------------------------------------------------------------------------------------------------------------------------------------------------------------------------------------------------------------------------------------------------------------------------------------------------------------------------------------------------------------------------------------------------------------------------------------------------------------|--------------|
| 236 FLUSH VALVE WITH TUBE HOLDER CAP, ONE PIECE POLYPROPYLENE WITH VINYL FLAPPER, AND 22 LINK SQUARE D CHAIN AND HOOKCOAST  * NOTE: THIS ITEM FOR EXPORT TO MEXICO ONLY.  PRINT "WATERLINE" 2-3/4" BELOW TOP.  USE 5/32" LETTERS PRINTED ON                                                                                                                                                                                                                                                                                                                                                                                                                                                                                                                                                                                                                                                                                                                                                                                                                                                                                                                                                                                                                                                                                                                                                                                                                                                                                                                                                                                                                                                                                                                                                                                                                                                                                                                                                                                                                                                                                    |              |
| * NOTE: THIS ITEM FOR EXPORT TO MEXICO ONLY.  PRINT "WATERLINE" 2-3/4" BELOW TOP.  TUBE CAP  WITH VINYL FLAPPER, AND 22 LINK SQUARE D CHAIN AND HOOK. —COAST  * NOTE: THIS ITEM FOR EXPORT TO MEXICO ONLY.  USE 5/32" LETTERS PRINTED ON                                                                                                                                                                                                                                                                                                                                                                                                                                                                                                                                                                                                                                                                                                                                                                                                                                                                                                                                                                                                                                                                                                                                                                                                                                                                                                                                                                                                                                                                                                                                                                                                                                                                                                                                                                                                                                                                                       |              |
| PRINT "WATERLINE" 2-3/4" BELOW TOP.  USE 5/32" LETTERS PRINTED ON                                                                                                                                                                                                                                                                                                                                                                                                                                                                                                                                                                                                                                                                                                                                                                                                                                                                                                                                                                                                                                                                                                                                                                                                                                                                                                                                                                                                                                                                                                                                                                                                                                                                                                                                                                                                                                                                                                                                                                                                                                                              |              |
| USE 5/32" LETTERS PRINTED ON                                                                                                                                                                                                                                                                                                                                                                                                                                                                                                                                                                                                                                                                                                                                                                                                                                                                                                                                                                                                                                                                                                                                                                                                                                                                                                                                                                                                                                                                                                                                                                                                                                                                                                                                                                                                                                                                                                                                                                                                                                                                                                   |              |
| USE 5/32" LETTERS PRINTED ON                                                                                                                                                                                                                                                                                                                                                                                                                                                                                                                                                                                                                                                                                                                                                                                                                                                                                                                                                                                                                                                                                                                                                                                                                                                                                                                                                                                                                                                                                                                                                                                                                                                                                                                                                                                                                                                                                                                                                                                                                                                                                                   |              |
| I — IOBL CAP                                                                                                                                                                                                                                                                                                                                                                                                                                                                                                                                                                                                                                                                                                                                                                                                                                                                                                                                                                                                                                                                                                                                                                                                                                                                                                                                                                                                                                                                                                                                                                                                                                                                                                                                                                                                                                                                                                                                                                                                                                                                                                                   |              |
| 1 1/4 1.0.                                                                                                                                                                                                                                                                                                                                                                                                                                                                                                                                                                                                                                                                                                                                                                                                                                                                                                                                                                                                                                                                                                                                                                                                                                                                                                                                                                                                                                                                                                                                                                                                                                                                                                                                                                                                                                                                                                                                                                                                                                                                                                                     |              |
|                                                                                                                                                                                                                                                                                                                                                                                                                                                                                                                                                                                                                                                                                                                                                                                                                                                                                                                                                                                                                                                                                                                                                                                                                                                                                                                                                                                                                                                                                                                                                                                                                                                                                                                                                                                                                                                                                                                                                                                                                                                                                                                                |              |
|                                                                                                                                                                                                                                                                                                                                                                                                                                                                                                                                                                                                                                                                                                                                                                                                                                                                                                                                                                                                                                                                                                                                                                                                                                                                                                                                                                                                                                                                                                                                                                                                                                                                                                                                                                                                                                                                                                                                                                                                                                                                                                                                |              |
|                                                                                                                                                                                                                                                                                                                                                                                                                                                                                                                                                                                                                                                                                                                                                                                                                                                                                                                                                                                                                                                                                                                                                                                                                                                                                                                                                                                                                                                                                                                                                                                                                                                                                                                                                                                                                                                                                                                                                                                                                                                                                                                                |              |
|                                                                                                                                                                                                                                                                                                                                                                                                                                                                                                                                                                                                                                                                                                                                                                                                                                                                                                                                                                                                                                                                                                                                                                                                                                                                                                                                                                                                                                                                                                                                                                                                                                                                                                                                                                                                                                                                                                                                                                                                                                                                                                                                |              |
|                                                                                                                                                                                                                                                                                                                                                                                                                                                                                                                                                                                                                                                                                                                                                                                                                                                                                                                                                                                                                                                                                                                                                                                                                                                                                                                                                                                                                                                                                                                                                                                                                                                                                                                                                                                                                                                                                                                                                                                                                                                                                                                                |              |
| WATERLIN WATERLIN                                                                                                                                                                                                                                                                                                                                                                                                                                                                                                                                                                                                                                                                                                                                                                                                                                                                                                                                                                                                                                                                                                                                                                                                                                                                                                                                                                                                                                                                                                                                                                                                                                                                                                                                                                                                                                                                                                                                                                                                                                                                                                              |              |
| WATERLING TO THE PARTY OF THE P |              |
|                                                                                                                                                                                                                                                                                                                                                                                                                                                                                                                                                                                                                                                                                                                                                                                                                                                                                                                                                                                                                                                                                                                                                                                                                                                                                                                                                                                                                                                                                                                                                                                                                                                                                                                                                                                                                                                                                                                                                                                                                                                                                                                                |              |
| 7-1/2"                                                                                                                                                                                                                                                                                                                                                                                                                                                                                                                                                                                                                                                                                                                                                                                                                                                                                                                                                                                                                                                                                                                                                                                                                                                                                                                                                                                                                                                                                                                                                                                                                                                                                                                                                                                                                                                                                                                                                                                                                                                                                                                         |              |
|                                                                                                                                                                                                                                                                                                                                                                                                                                                                                                                                                                                                                                                                                                                                                                                                                                                                                                                                                                                                                                                                                                                                                                                                                                                                                                                                                                                                                                                                                                                                                                                                                                                                                                                                                                                                                                                                                                                                                                                                                                                                                                                                |              |
|                                                                                                                                                                                                                                                                                                                                                                                                                                                                                                                                                                                                                                                                                                                                                                                                                                                                                                                                                                                                                                                                                                                                                                                                                                                                                                                                                                                                                                                                                                                                                                                                                                                                                                                                                                                                                                                                                                                                                                                                                                                                                                                                |              |
|                                                                                                                                                                                                                                                                                                                                                                                                                                                                                                                                                                                                                                                                                                                                                                                                                                                                                                                                                                                                                                                                                                                                                                                                                                                                                                                                                                                                                                                                                                                                                                                                                                                                                                                                                                                                                                                                                                                                                                                                                                                                                                                                |              |
| SPECIAL WASHER FOR U/R                                                                                                                                                                                                                                                                                                                                                                                                                                                                                                                                                                                                                                                                                                                                                                                                                                                                                                                                                                                                                                                                                                                                                                                                                                                                                                                                                                                                                                                                                                                                                                                                                                                                                                                                                                                                                                                                                                                                                                                                                                                                                                         |              |
| 1-3/4"                                                                                                                                                                                                                                                                                                                                                                                                                                                                                                                                                                                                                                                                                                                                                                                                                                                                                                                                                                                                                                                                                                                                                                                                                                                                                                                                                                                                                                                                                                                                                                                                                                                                                                                                                                                                                                                                                                                                                                                                                                                                                                                         |              |
| FLAPPER VALVE, HEX NUT WITH PLASTIC REFILL HOLDER                                                                                                                                                                                                                                                                                                                                                                                                                                                                                                                                                                                                                                                                                                                                                                                                                                                                                                                                                                                                                                                                                                                                                                                                                                                                                                                                                                                                                                                                                                                                                                                                                                                                                                                                                                                                                                                                                                                                                                                                                                                                              |              |
| FLAPPER FLAPPER                                                                                                                                                                                                                                                                                                                                                                                                                                                                                                                                                                                                                                                                                                                                                                                                                                                                                                                                                                                                                                                                                                                                                                                                                                                                                                                                                                                                                                                                                                                                                                                                                                                                                                                                                                                                                                                                                                                                                                                                                                                                                                                |              |
| 2-1/8" OVERFLOW                                                                                                                                                                                                                                                                                                                                                                                                                                                                                                                                                                                                                                                                                                                                                                                                                                                                                                                                                                                                                                                                                                                                                                                                                                                                                                                                                                                                                                                                                                                                                                                                                                                                                                                                                                                                                                                                                                                                                                                                                                                                                                                |              |
| LEVEL 7-1/2"                                                                                                                                                                                                                                                                                                                                                                                                                                                                                                                                                                                                                                                                                                                                                                                                                                                                                                                                                                                                                                                                                                                                                                                                                                                                                                                                                                                                                                                                                                                                                                                                                                                                                                                                                                                                                                                                                                                                                                                                                                                                                                                   |              |
| TO BE SPECIFIED ON FLUSH VALVES:  CRITICAL LENGTH  W/ SPECIAL SHANK WASHER  W208H                                                                                                                                                                                                                                                                                                                                                                                                                                                                                                                                                                                                                                                                                                                                                                                                                                                                                                                                                                                                                                                                                                                                                                                                                                                                                                                                                                                                                                                                                                                                                                                                                                                                                                                                                                                                                                                                                                                                                                                                                                              |              |
| HEX OR FLANGE NUT                                                                                                                                                                                                                                                                                                                                                                                                                                                                                                                                                                                                                                                                                                                                                                                                                                                                                                                                                                                                                                                                                                                                                                                                                                                                                                                                                                                                                                                                                                                                                                                                                                                                                                                                                                                                                                                                                                                                                                                                                                                                                                              |              |
|                                                                                                                                                                                                                                                                                                                                                                                                                                                                                                                                                                                                                                                                                                                                                                                                                                                                                                                                                                                                                                                                                                                                                                                                                                                                                                                                                                                                                                                                                                                                                                                                                                                                                                                                                                                                                                                                                                                                                                                                                                                                                                                                |              |
| DRAWN Jerry Murray CHECKED NOTED APPROVED                                                                                                                                                                                                                                                                                                                                                                                                                                                                                                                                                                                                                                                                                                                                                                                                                                                                                                                                                                                                                                                                                                                                                                                                                                                                                                                                                                                                                                                                                                                                                                                                                                                                                                                                                                                                                                                                                                                                                                                                                                                                                      |              |
| A) P030236 COAST FLUSH VALVE   DRAWING NO.                                                                                                                                                                                                                                                                                                                                                                                                                                                                                                                                                                                                                                                                                                                                                                                                                                                                                                                                                                                                                                                                                                                                                                                                                                                                                                                                                                                                                                                                                                                                                                                                                                                                                                                                                                                                                                                                                                                                                                                                                                                                                     | Revision No. |
| COAST FLUSH VALVE P030236 CRANE PLUMBING                                                                                                                                                                                                                                                                                                                                                                                                                                                                                                                                                                                                                                                                                                                                                                                                                                                                                                                                                                                                                                                                                                                                                                                                                                                                                                                                                                                                                                                                                                                                                                                                                                                                                                                                                                                                                                                                                                                                                                                                                                                                                       |              |
| SCALE NTS  DATE 12/01/2000. CRANE PLUMBING CORP.                                                                                                                                                                                                                                                                                                                                                                                                                                                                                                                                                                                                                                                                                                                                                                                                                                                                                                                                                                                                                                                                                                                                                                                                                                                                                                                                                                                                                                                                                                                                                                                                                                                                                                                                                                                                                                                                                                                                                                                                                                                                               | G            |

| LETTER<br>CHANGE | 237 FLUSH VALVE WITH TUBE HOLDER CAP.             | POLYPROPYLENE                                                         | I WITH VINYL                               | COAST                |              |
|------------------|---------------------------------------------------|-----------------------------------------------------------------------|--------------------------------------------|----------------------|--------------|
|                  | CAP-1-1/8" I.D. PI                                | TLAPPER AND II<br>PRINT "WATERLINE<br>ISE 5/32" LET<br>THE SIDE AS SH | NTREGAL STE<br>E" 1–5/8" BE<br>TERS PRINTE | RAP.                 |              |
|                  | 1-5/8"                                            |                                                                       |                                            |                      |              |
|                  | WATERLIN "S" HOOK ON 19t LINK OF CHAI             |                                                                       | )                                          |                      |              |
|                  |                                                   | SQUARE "D" CH                                                         | U                                          |                      |              |
|                  | 1-3/4"                                            |                                                                       | CIAL WASHE                                 | <u> </u>             |              |
|                  | 2-1/8"                                            | WITH F                                                                | PER VALVE,<br>PLASTIC REFI                 | LL HOLDER            |              |
|                  |                                                   | FLAPPI                                                                | ER                                         | NEW VINYL<br>FLAPPER |              |
|                  | TO BE SPECIFIED ON FLUSH VALVES:  CRITICAL LENGTH | OVERFI<br>LEVEL                                                       | _OW                                        | 6-5/8"               |              |
| $\bigcirc$       | HEX OR FLANGE NUT                                 | W/ SP<br>SHANK                                                        | ECIAL<br>WASHER                            | W208H                |              |
|                  | REA                                               | ASON FOR REISS                                                        | JE: CHANGE (                               | OF WATERLINE         |              |
|                  |                                                   |                                                                       |                                            |                      |              |
|                  | DRAWN Jerry Murray CHECKED N                      | NOTED                                                                 |                                            | APPROVED             |              |
| $\bigcirc$       | P030237 PLASTIC FLUSH VALVE<br>COAST FLUSH VALVE  |                                                                       | drawing no.                                |                      | Revision No. |
|                  | SCALE_NTS DATE_12/01/20                           | 000                                                                   | CRANE<br>CORP.                             | PLUMBIN              | G<br>        |

| LETTER<br>CHANGE | P-242 FLUSH VALVE AND INTREGAL STRAP,               | VINYL FLAPPER.                                      | HOOVER                         |                 |
|------------------|-----------------------------------------------------|-----------------------------------------------------|--------------------------------|-----------------|
|                  | 1" I.D.                                             | PRINT "WATERLIN<br>USE 5/32" LETT<br>THE SIDE AS SH |                                |                 |
|                  | - J <sub>30</sub> ° · J <sub>"</sub> J <sub>"</sub> |                                                     |                                |                 |
|                  | 6-1/8"                                              |                                                     |                                |                 |
|                  |                                                     |                                                     |                                |                 |
|                  | 1-3/4"                                              | LOCKNU                                              | JT                             |                 |
|                  | 2-1/8"                                              |                                                     |                                |                 |
|                  |                                                     |                                                     |                                |                 |
|                  |                                                     | REV: 3/93 INCREA                                    | SED TUBE HT FROM 5-3/4" TO 6-1 | /8 <sup>*</sup> |
|                  | DRAWN Jerry Murray CHECKED                          | NOTED                                               | APPROVED                       |                 |
|                  | P030242 FLUSH VALVE<br>H00VER FLUSH VALVE           | •                                                   | P030242                        | Revision No.    |
|                  | scale NTS DATE 12/01/                               | /2000.                                              | CRANE PLUMBIN<br>CORP.         | IG              |

| LETTER<br>CHANGE | 252 FLUSH V                                 | ALVE WITH TUBE H |               | POLYPF<br>FLAPPE | ROPYLEN                           | OAST<br>E WITH VIN'<br>INTREGAL S | YL<br>TRAP.                             |              |
|------------------|---------------------------------------------|------------------|---------------|------------------|-----------------------------------|-----------------------------------|-----------------------------------------|--------------|
|                  | -                                           | _ CAP-1-1/8" I   | P<br>U        | JSE 5/3          | 32" LET                           | NE" 5/8" BI<br>ERS PRINTE         |                                         |              |
|                  | WATERLIN _                                  | 5/8"             | Т             | HE SIDI          | E AS SH                           | IOWN.                             |                                         |              |
|                  | 7-5/8"                                      |                  |               |                  | <i>,</i>                          |                                   |                                         |              |
|                  |                                             |                  |               |                  |                                   |                                   |                                         |              |
|                  | 1-3/4"                                      | -1/8"            | 7 <del></del> |                  | FLAPI                             | PER VALVE,                        | ILL HOLDER                              |              |
|                  | TO BE SPECIFIED<br>CRITICAL I<br>HEX OR FLA |                  |               |                  | OVERFL<br>LEVEL<br>W/ SP<br>SHANK | -OW                               | NEW VINYL<br>FLAPPER<br>7-5/8"<br>W208H |              |
|                  | DRAWN Jerry Murray                          | CHECKED          |               | EASON FO         | or reissu                         |                                   | CATION OF WATERLI                       | NE.          |
|                  | P030252 FLUSH VALV                          | /E               | 2/01/20       | 000.             |                                   |                                   | 0252<br>PLUMBIN                         | Revision No. |