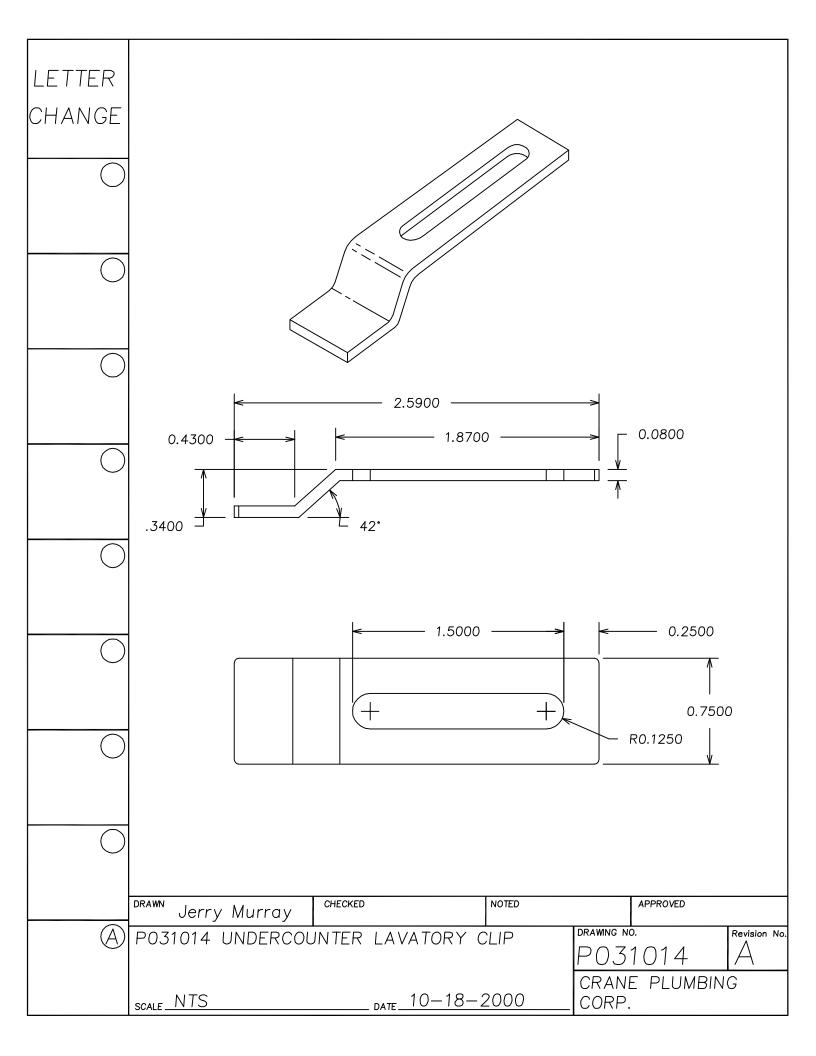

## Replacement Parts Guide

**APRIL 2003** 

LETTER SEAT DISK FOR 241, 246 FLUSH VALVES. MATERIAL IS LATHE CUT SILICONE RUBBER WITH GROUND OUTER CHANGE SURFACE. A.S.T.M. D 2000 3GE507B37612EA14F19 - 1-19/32"-HARDNESS: 50 DUROMETER, ± 5 SHORE TYPE A NOTE 1- WATER IMMERSION TEST - 70 HOURS AT 212° F, VOLUME CHANGE NOT TO EXCEED PLUS 2%. 2- QUALITY CONTROL CHECK: SLIGHT RECORD GROOVE SURFACE FINISH TO INDICATE CORRECT DUROMETER AND KNIFE SHARPNESS. 1/16" COMPONENT: ONE SEAT DISK IS ASSEMBLED ON EACH FLUSH VALVE PRIOR TO SHIPMENT. BEFORE EACH SHIPMENT, SILICAN RUBBER MATERIAL TO BE CERTIFIED IT IS IN CONFORMANCE TO ABOVE MATERIAL SPECIFICATION. MATERIAL IS TO BE HELD ONE WEEK BEFORE LATH CUTTING TO CONDUCT TESTING CHECKED NOTED APPROVED DRAWN Jerry Murray DRAWING NO. Revision No. P030206 RUBBER SEAT DISK P030206 RUBBER SEAT DISK CRANE PLUMBING \_\_\_\_\_ DATE 12/01/2000. SCALE NTS CORP.