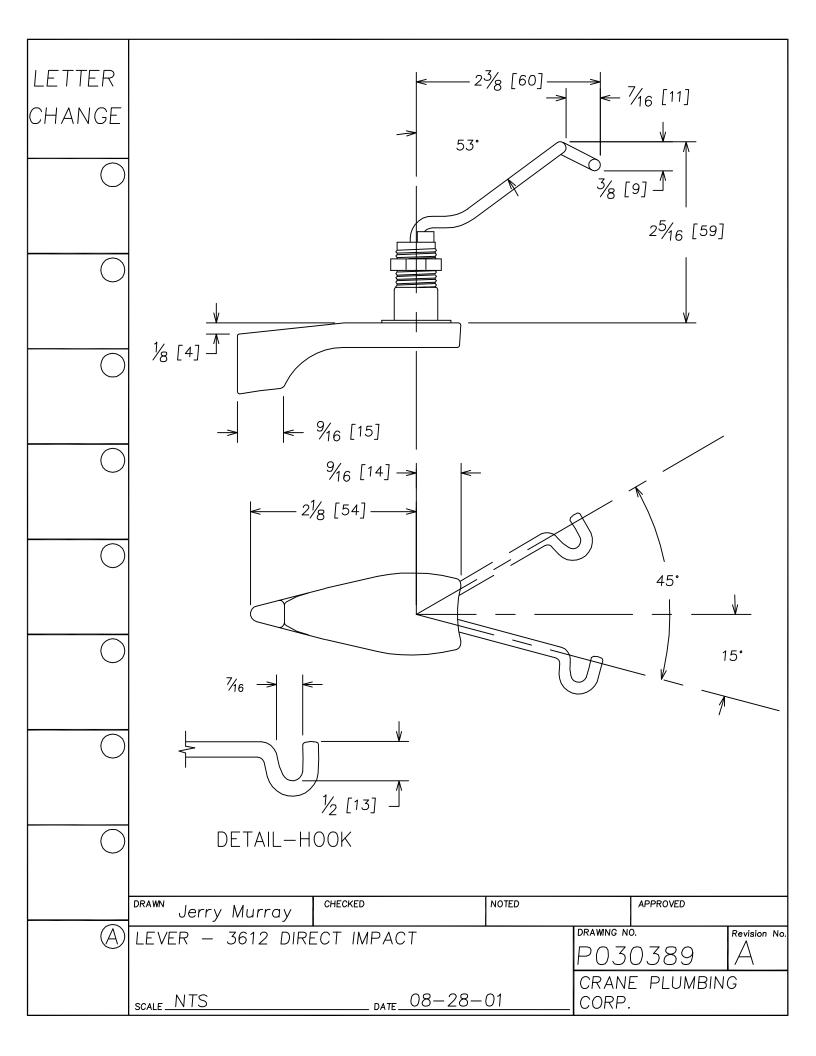

## Replacement Parts Guide

**APRIL 2003** 

LETTER SEAT DISK FOR 241, 246 FLUSH VALVES. MATERIAL IS LATHE CUT SILICONE RUBBER WITH GROUND OUTER CHANGE SURFACE. A.S.T.M. D 2000 3GE507B37612EA14F19 - 1-19/32"-HARDNESS: 50 DUROMETER, ± 5 SHORE TYPE A NOTE 1- WATER IMMERSION TEST - 70 HOURS AT 212° F, VOLUME CHANGE NOT TO EXCEED PLUS 2%. 2- QUALITY CONTROL CHECK: SLIGHT RECORD GROOVE SURFACE FINISH TO INDICATE CORRECT DUROMETER AND KNIFE SHARPNESS. 1/16" COMPONENT: ONE SEAT DISK IS ASSEMBLED ON EACH FLUSH VALVE PRIOR TO SHIPMENT. BEFORE EACH SHIPMENT, SILICAN RUBBER MATERIAL TO BE CERTIFIED IT IS IN CONFORMANCE TO ABOVE MATERIAL SPECIFICATION. MATERIAL IS TO BE HELD ONE WEEK BEFORE LATH CUTTING TO CONDUCT TESTING CHECKED NOTED APPROVED DRAWN Jerry Murray DRAWING NO. Revision No. P030206 RUBBER SEAT DISK P030206 RUBBER SEAT DISK CRANE PLUMBING \_\_\_\_\_ DATE 12/01/2000. SCALE NTS CORP.