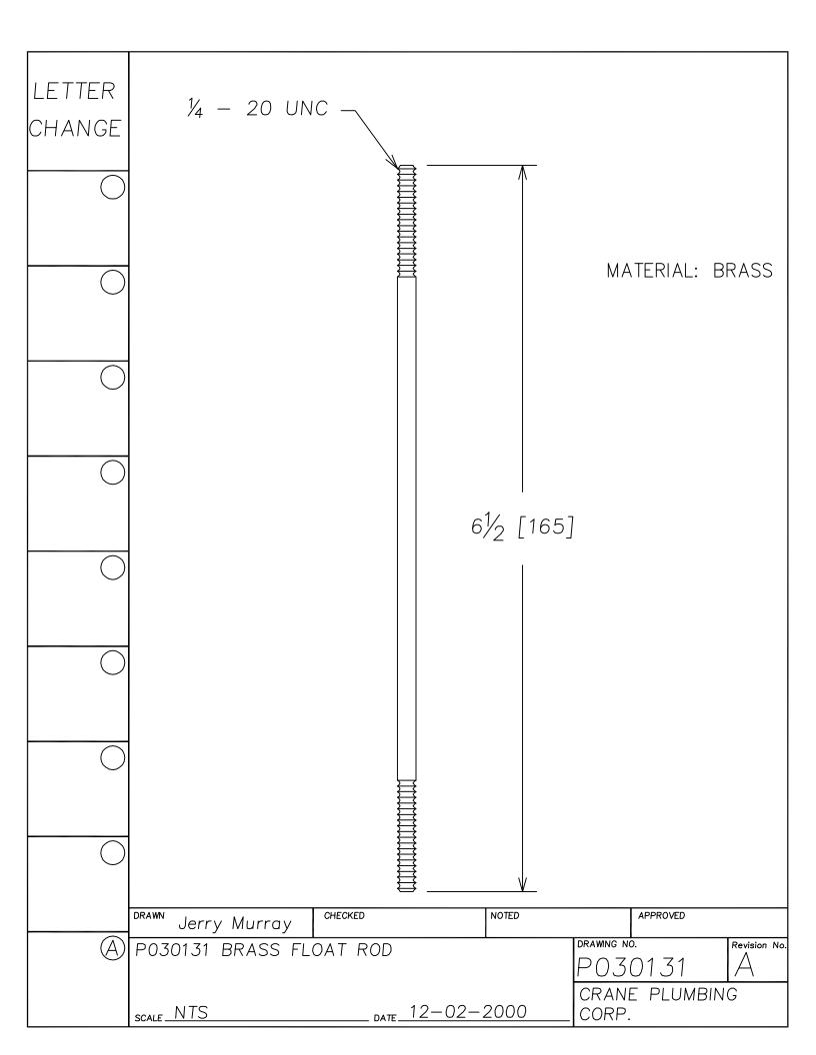

## Replacement Parts Guide

**APRIL 2003** 

LETTER SEAT DISK FOR 241, 246 FLUSH VALVES. MATERIAL IS LATHE CUT SILICONE RUBBER WITH GROUND OUTER CHANGE SURFACE. A.S.T.M. D 2000 3GE507B37612EA14F19 - 1-19/32"-HARDNESS: 50 DUROMETER, ± 5 SHORE TYPE A NOTE 1- WATER IMMERSION TEST - 70 HOURS AT 212° F, VOLUME CHANGE NOT TO EXCEED PLUS 2%. 2- QUALITY CONTROL CHECK: SLIGHT RECORD GROOVE SURFACE FINISH TO INDICATE CORRECT DUROMETER AND KNIFE SHARPNESS. 1/16" COMPONENT: ONE SEAT DISK IS ASSEMBLED ON EACH FLUSH VALVE PRIOR TO SHIPMENT. BEFORE EACH SHIPMENT, SILICAN RUBBER MATERIAL TO BE CERTIFIED IT IS IN CONFORMANCE TO ABOVE MATERIAL SPECIFICATION. MATERIAL IS TO BE HELD ONE WEEK BEFORE LATH CUTTING TO CONDUCT TESTING CHECKED NOTED APPROVED DRAWN Jerry Murray DRAWING NO. Revision No. P030206 RUBBER SEAT DISK P030206 RUBBER SEAT DISK CRANE PLUMBING \_\_\_\_\_ DATE 12/01/2000. SCALE NTS CORP.