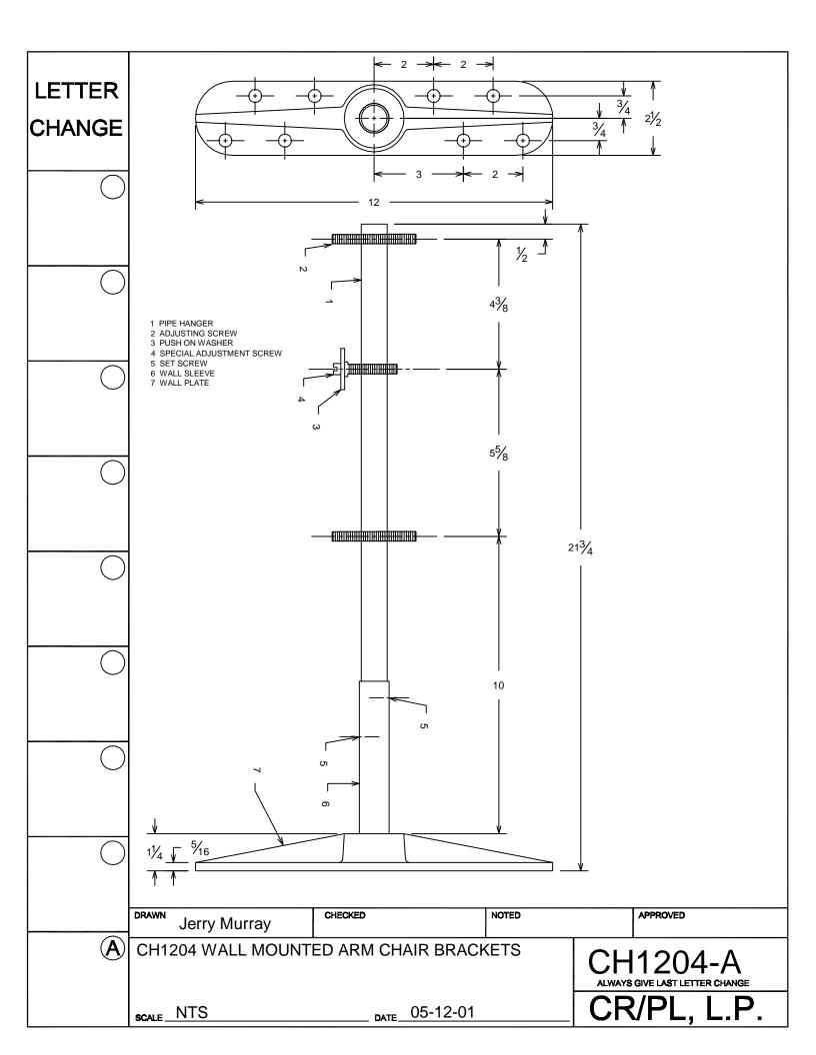

## Replacement Parts Guide



**APRIL 2003** 



















































































































































LETTER SEAT DISK FOR 241, 246 FLUSH VALVES. MATERIAL IS LATHE CUT SILICONE RUBBER WITH GROUND OUTER CHANGE SURFACE. A.S.T.M. D 2000 3GE507B37612EA14F19 - 1-19/32"-HARDNESS: 50 DUROMETER, ± 5 SHORE TYPE A NOTE 1- WATER IMMERSION TEST - 70 HOURS AT 212° F, VOLUME CHANGE NOT TO EXCEED PLUS 2%. 2- QUALITY CONTROL CHECK: SLIGHT RECORD GROOVE SURFACE FINISH TO INDICATE CORRECT DUROMETER AND KNIFE SHARPNESS. 1/16" COMPONENT: ONE SEAT DISK IS ASSEMBLED ON EACH FLUSH VALVE PRIOR TO SHIPMENT. BEFORE EACH SHIPMENT, SILICAN RUBBER MATERIAL TO BE CERTIFIED IT IS IN CONFORMANCE TO ABOVE MATERIAL SPECIFICATION. MATERIAL IS TO BE HELD ONE WEEK BEFORE LATH CUTTING TO CONDUCT TESTING CHECKED NOTED