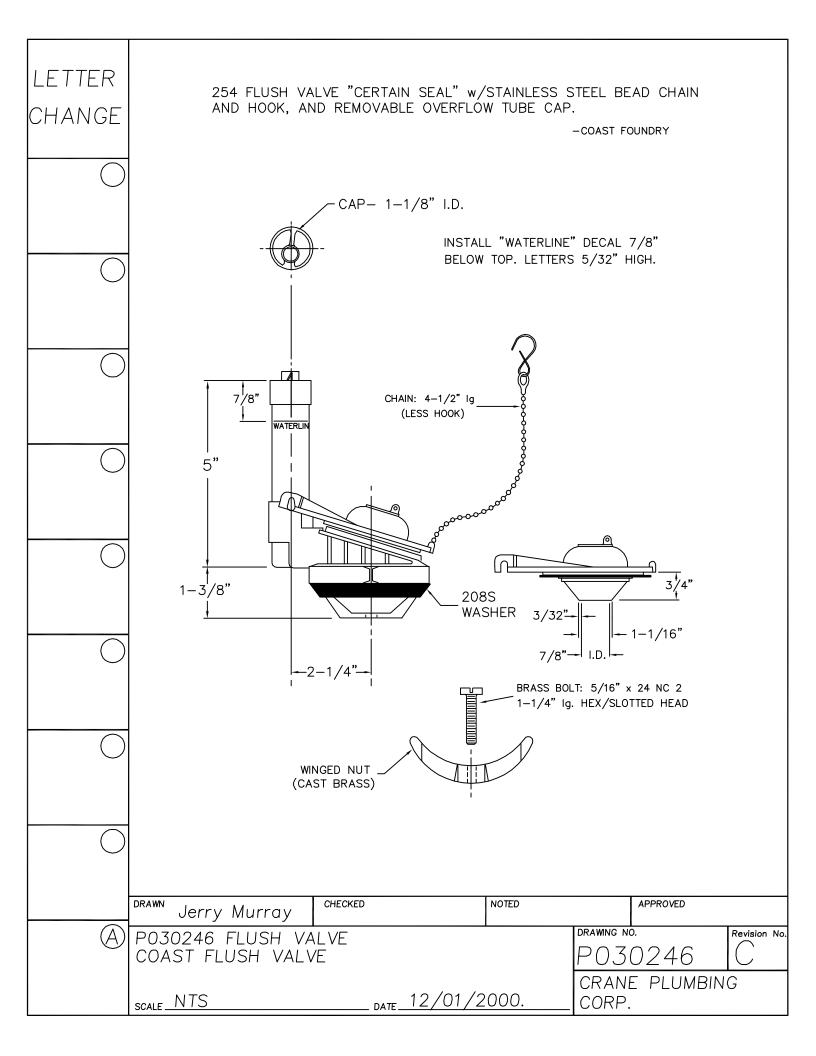

| LETTER<br>CHANGE | 252 FLUSH V                                 | ALVE WITH TUBE H |               | POLYPF<br>FLAPPE | ROPYLEN                           | OAST<br>E WITH VIN'<br>INTREGAL S | YL<br>TRAP.                             |              |
|------------------|---------------------------------------------|------------------|---------------|------------------|-----------------------------------|-----------------------------------|-----------------------------------------|--------------|
|                  | -                                           | _ CAP-1-1/8" I   | P<br>U        | JSE 5/3          | 32" LET                           | NE" 5/8" BI<br>ERS PRINTE         |                                         |              |
|                  | WATERLIN _                                  | 5/8"             | Т             | HE SIDI          | E AS SH                           | IOWN.                             |                                         |              |
|                  | 7-5/8"                                      |                  |               |                  | <i>,</i>                          |                                   |                                         |              |
|                  |                                             |                  |               |                  |                                   |                                   |                                         |              |
|                  | 1-3/4"                                      | -1/8"            | 7 <del></del> |                  | FLAPI                             | PER VALVE,                        | ILL HOLDER                              |              |
|                  | TO BE SPECIFIED<br>CRITICAL I<br>HEX OR FLA |                  |               |                  | OVERFL<br>LEVEL<br>W/ SP<br>SHANK | -OW                               | NEW VINYL<br>FLAPPER<br>7-5/8"<br>W208H |              |
|                  | DRAWN Jerry Murray                          | CHECKED          |               | EASON FO         | or reissu                         |                                   | CATION OF WATERLI                       | NE.          |
|                  | P030252 FLUSH VALV                          | /E               | 2/01/20       | 000.             |                                   |                                   | 0252<br>PLUMBIN                         | Revision No. |