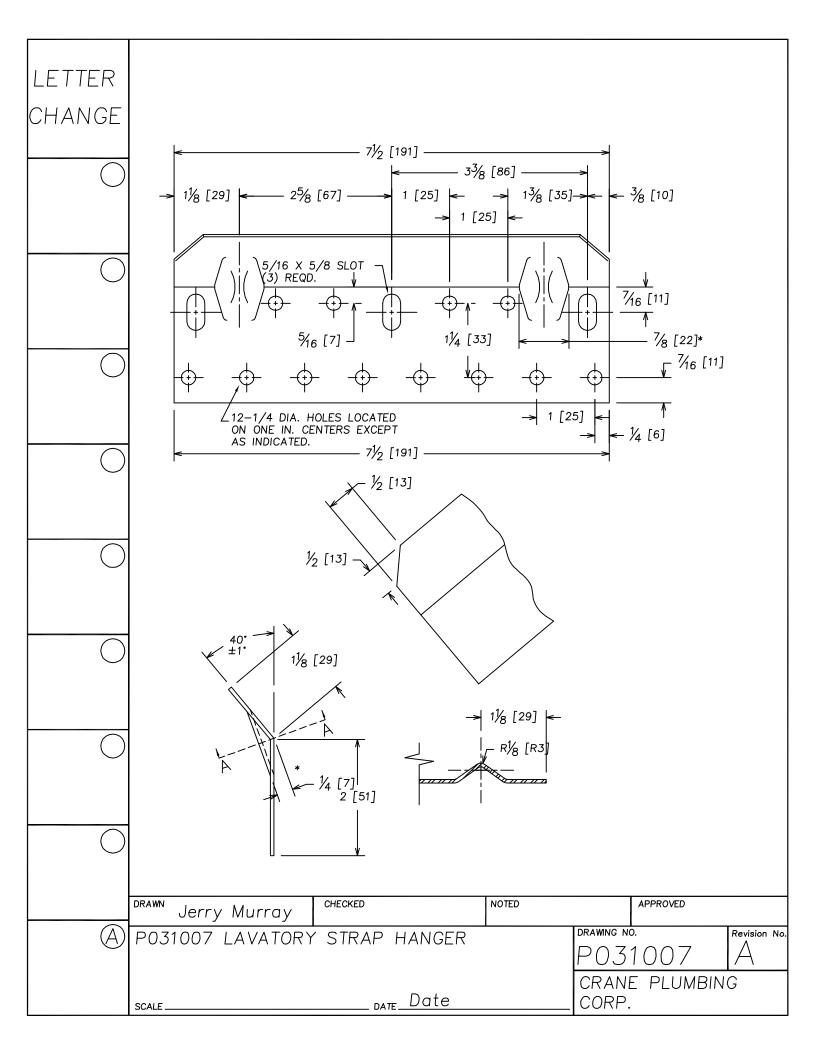

## Replacement Parts Guide

**APRIL 2003** 

LETTER SEAT DISK FOR 241, 246 FLUSH VALVES. MATERIAL IS LATHE CUT SILICONE RUBBER WITH GROUND OUTER CHANGE SURFACE. A.S.T.M. D 2000 3GE507B37612EA14F19 - 1-19/32"-HARDNESS: 50 DUROMETER, ± 5 SHORE TYPE A NOTE 1- WATER IMMERSION TEST - 70 HOURS AT 212° F, VOLUME CHANGE NOT TO EXCEED PLUS 2%. 2- QUALITY CONTROL CHECK: SLIGHT RECORD GROOVE SURFACE FINISH TO INDICATE CORRECT DUROMETER AND KNIFE SHARPNESS. 1/16" COMPONENT: ONE SEAT DISK IS ASSEMBLED ON EACH FLUSH VALVE PRIOR TO SHIPMENT. BEFORE EACH SHIPMENT, SILICAN RUBBER MATERIAL TO BE CERTIFIED IT IS IN CONFORMANCE TO ABOVE MATERIAL SPECIFICATION. MATERIAL IS TO BE HELD ONE WEEK BEFORE LATH CUTTING TO CONDUCT TESTING CHECKED NOTED APPROVED DRAWN Jerry Murray DRAWING NO. Revision No. P030206 RUBBER SEAT DISK P030206 RUBBER SEAT DISK CRANE PLUMBING \_\_\_\_\_ DATE 12/01/2000. SCALE NTS CORP.