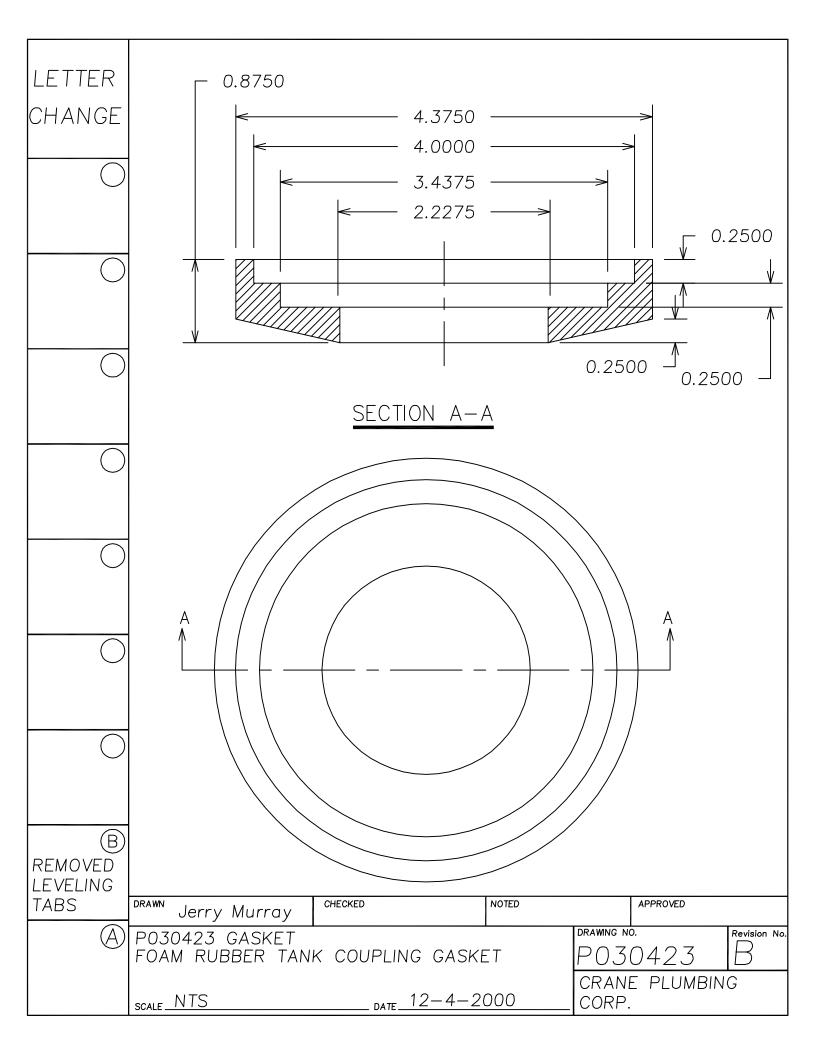

## Replacement Parts Guide

**APRIL 2003** 

LETTER SEAT DISK FOR 241, 246 FLUSH VALVES. MATERIAL IS LATHE CUT SILICONE RUBBER WITH GROUND OUTER CHANGE SURFACE. A.S.T.M. D 2000 3GE507B37612EA14F19 - 1-19/32"-HARDNESS: 50 DUROMETER, ± 5 SHORE TYPE A NOTE 1- WATER IMMERSION TEST - 70 HOURS AT 212° F, VOLUME CHANGE NOT TO EXCEED PLUS 2%. 2- QUALITY CONTROL CHECK: SLIGHT RECORD GROOVE SURFACE FINISH TO INDICATE CORRECT DUROMETER AND KNIFE SHARPNESS. 1/16" COMPONENT: ONE SEAT DISK IS ASSEMBLED ON EACH FLUSH VALVE PRIOR TO SHIPMENT. BEFORE EACH SHIPMENT, SILICAN RUBBER MATERIAL TO BE CERTIFIED IT IS IN CONFORMANCE TO ABOVE MATERIAL SPECIFICATION. MATERIAL IS TO BE HELD ONE WEEK BEFORE LATH CUTTING TO CONDUCT TESTING CHECKED NOTED APPROVED DRAWN Jerry Murray DRAWING NO. Revision No. P030206 RUBBER SEAT DISK P030206 RUBBER SEAT DISK CRANE PLUMBING \_\_\_\_\_ DATE 12/01/2000. SCALE NTS CORP.