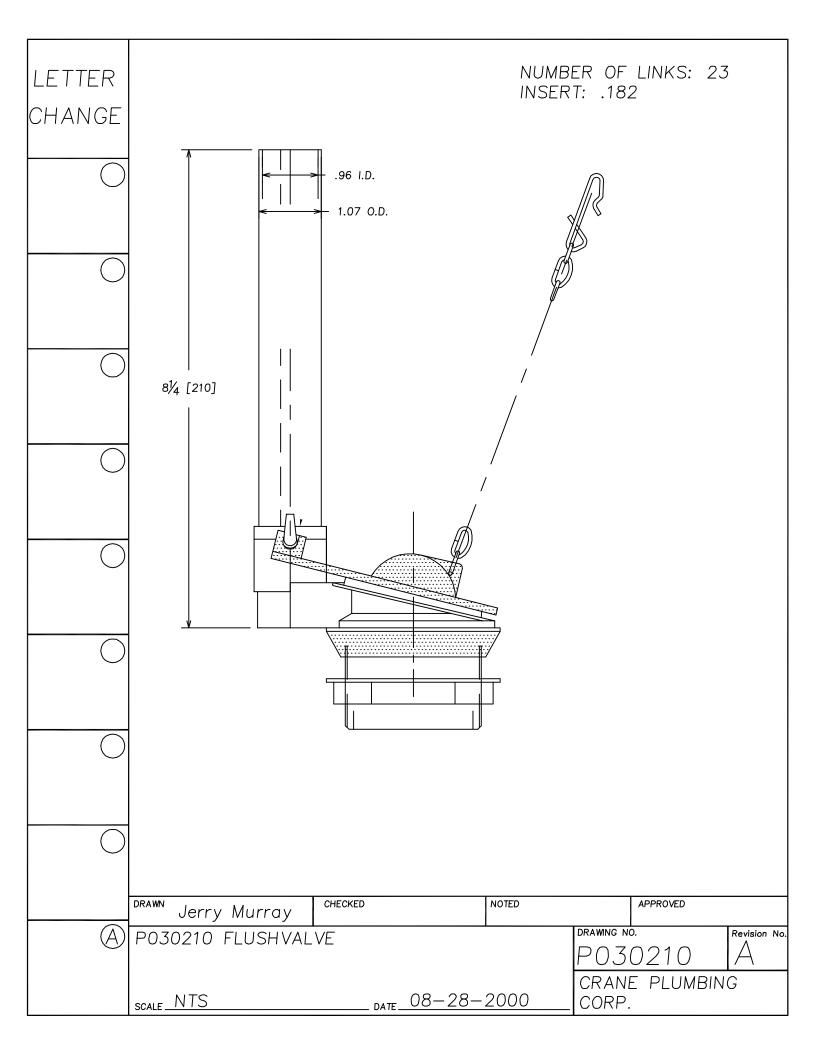

LATHE CUT SILICONE RUBBER WITH GROUND OUTER CHANGE SURFACE. A.S.T.M. D 2000 3GE507B37612EA14F19 - 1-19/32"-HARDNESS: 50 DUROMETER, ± 5 SHORE TYPE A NOTE 1- WATER IMMERSION TEST - 70 HOURS AT 212° F, VOLUME CHANGE NOT TO EXCEED PLUS 2%. 2- QUALITY CONTROL CHECK: SLIGHT RECORD GROOVE SURFACE FINISH TO INDICATE CORRECT DUROMETER AND KNIFE SHARPNESS. 1/16" COMPONENT: ONE SEAT DISK IS ASSEMBLED ON EACH FLUSH VALVE PRIOR TO SHIPMENT. BEFORE EACH SHIPMENT, SILICAN RUBBER MATERIAL TO BE CERTIFIED IT IS IN CONFORMANCE TO ABOVE MATERIAL SPECIFICATION. MATERIAL IS TO BE HELD ONE WEEK BEFORE LATH CUTTING TO CONDUCT TESTING CHECKED NOTED APPROVED DRAWN Jerry Murray DRAWING NO. Revision No. P030206 RUBBER SEAT DISK P030206 RUBBER SEAT DISK CRANE PLUMBING \_\_\_\_\_ DATE 12/01/2000. SCALE NTS CORP.







































| LETTER  CHANGE  236 Flush valve with tube holder cap, one piece polypropylene with vinyl flapper, and 22 link square d chain and hookcoast  * note: this item for export to mexico only.  PRINT "WATERLINE" 2-3/4" BELOW TOP.  USE 5/32" LETTERS PRINTED ON 1-1/4" I.D.  THE SIDE AS SHOWN.