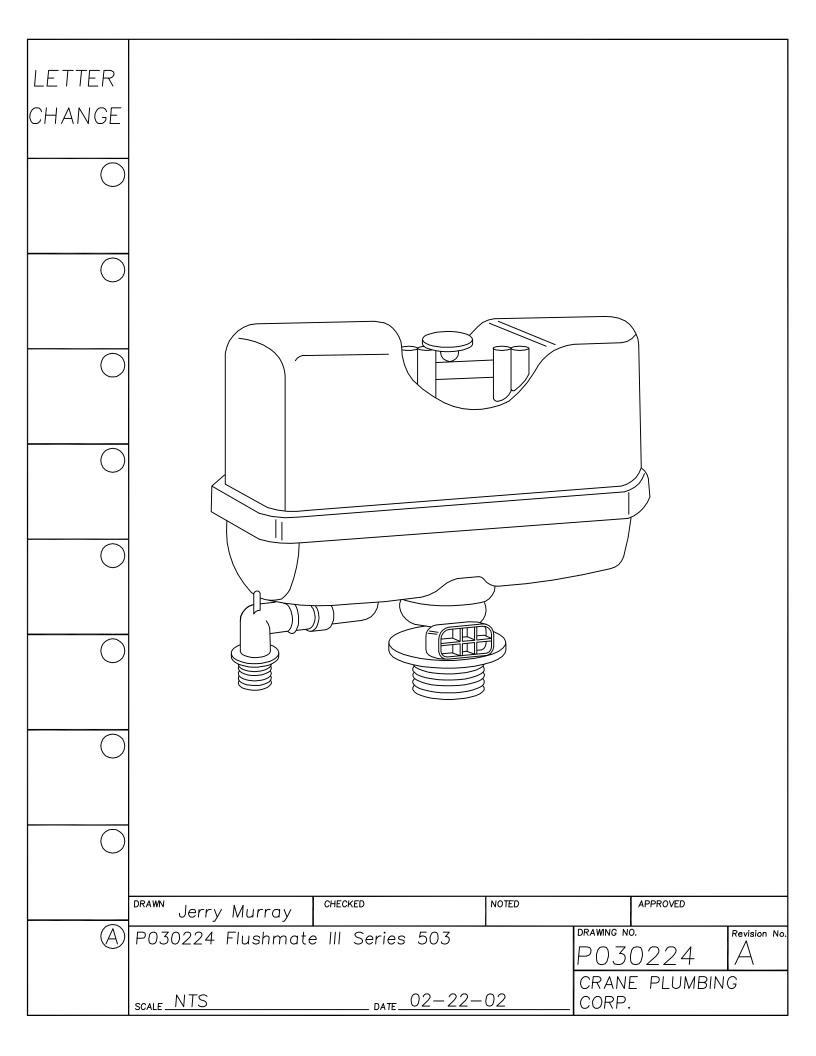

## Replacement Parts Guide

**APRIL 2003** 

LETTER SEAT DISK FOR 241, 246 FLUSH VALVES. MATERIAL IS LATHE CUT SILICONE RUBBER WITH GROUND OUTER CHANGE SURFACE. A.S.T.M. D 2000 3GE507B37612EA14F19 - 1-19/32"-HARDNESS: 50 DUROMETER, ± 5 SHORE TYPE A NOTE 1- WATER IMMERSION TEST - 70 HOURS AT 212° F, VOLUME CHANGE NOT TO EXCEED PLUS 2%. 2- QUALITY CONTROL CHECK: SLIGHT RECORD GROOVE SURFACE FINISH TO INDICATE CORRECT DUROMETER AND KNIFE SHARPNESS. 1/16" COMPONENT: ONE SEAT DISK IS ASSEMBLED ON EACH FLUSH VALVE PRIOR TO SHIPMENT. BEFORE EACH SHIPMENT, SILICAN RUBBER MATERIAL TO BE CERTIFIED IT IS IN CONFORMANCE TO ABOVE MATERIAL SPECIFICATION. MATERIAL IS TO BE HELD ONE WEEK BEFORE LATH CUTTING TO CONDUCT TESTING CHECKED NOTED APPROVED DRAWN Jerry Murray DRAWING NO. Revision No. P030206 RUBBER SEAT DISK P030206 RUBBER SEAT DISK CRANE PLUMBING \_\_\_\_\_ DATE 12/01/2000. SCALE NTS CORP.