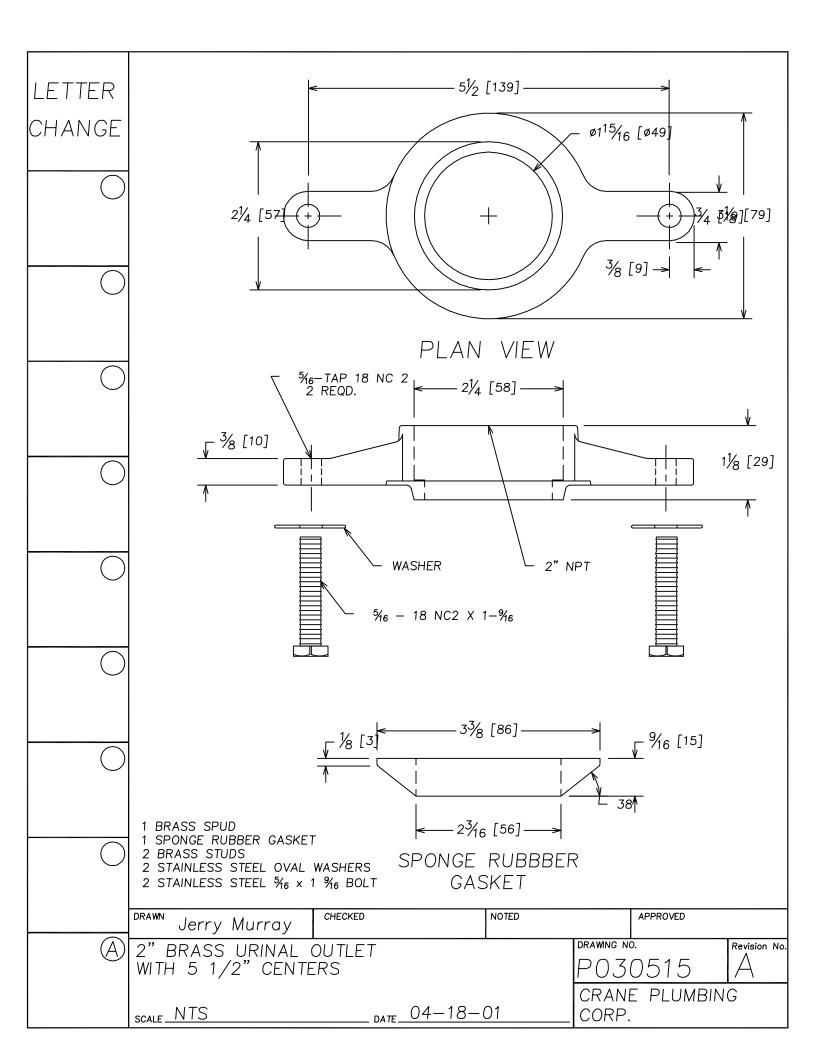

|                                       |                                    |
|                  | 5 <sub>8</sub> [16]                   |                                    |
|                  |                                       |                                    |
|                  |                                       |                                    |
|                  | NOTE: .062 DIA. SS WIRE               |                                    |
|                  | DRAWN Jerry Murray CHECKED NOTED      | APPROVED                           |
| $\triangle$      | P030448 3612 3613 SS "S" CLIP LINKAGE | DRAWNG NO. P030448  CRANE PLUMBING |
|                  | scaleDate                             | CORP.                              |