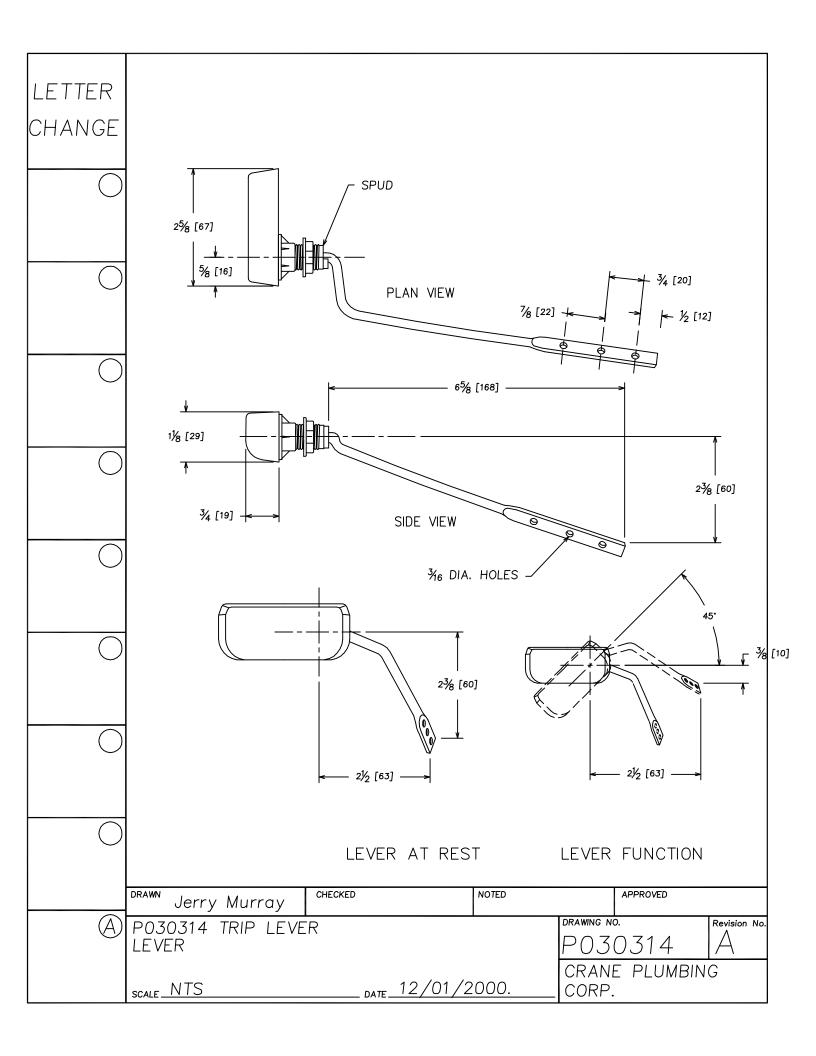

## Replacement Parts Guide

**APRIL 2003** 

LETTER SEAT DISK FOR 241, 246 FLUSH VALVES. MATERIAL IS LATHE CUT SILICONE RUBBER WITH GROUND OUTER CHANGE SURFACE. A.S.T.M. D 2000 3GE507B37612EA14F19 - 1-19/32"-HARDNESS: 50 DUROMETER, ± 5 SHORE TYPE A NOTE 1- WATER IMMERSION TEST - 70 HOURS AT 212° F, VOLUME CHANGE NOT TO EXCEED PLUS 2%. 2- QUALITY CONTROL CHECK: SLIGHT RECORD GROOVE SURFACE FINISH TO INDICATE CORRECT DUROMETER AND KNIFE SHARPNESS. 1/16" COMPONENT: ONE SEAT DISK IS ASSEMBLED ON EACH FLUSH VALVE PRIOR TO SHIPMENT. BEFORE EACH SHIPMENT, SILICAN RUBBER MATERIAL TO BE CERTIFIED IT IS IN CONFORMANCE TO ABOVE MATERIAL SPECIFICATION. MATERIAL IS TO BE HELD ONE WEEK BEFORE LATH CUTTING TO CONDUCT TESTING CHECKED NOTED APPROVED DRAWN Jerry Murray DRAWING NO. Revision No. P030206 RUBBER SEAT DISK P030206 RUBBER SEAT DISK CRANE PLUMBING \_\_\_\_\_ DATE 12/01/2000. SCALE NTS CORP.