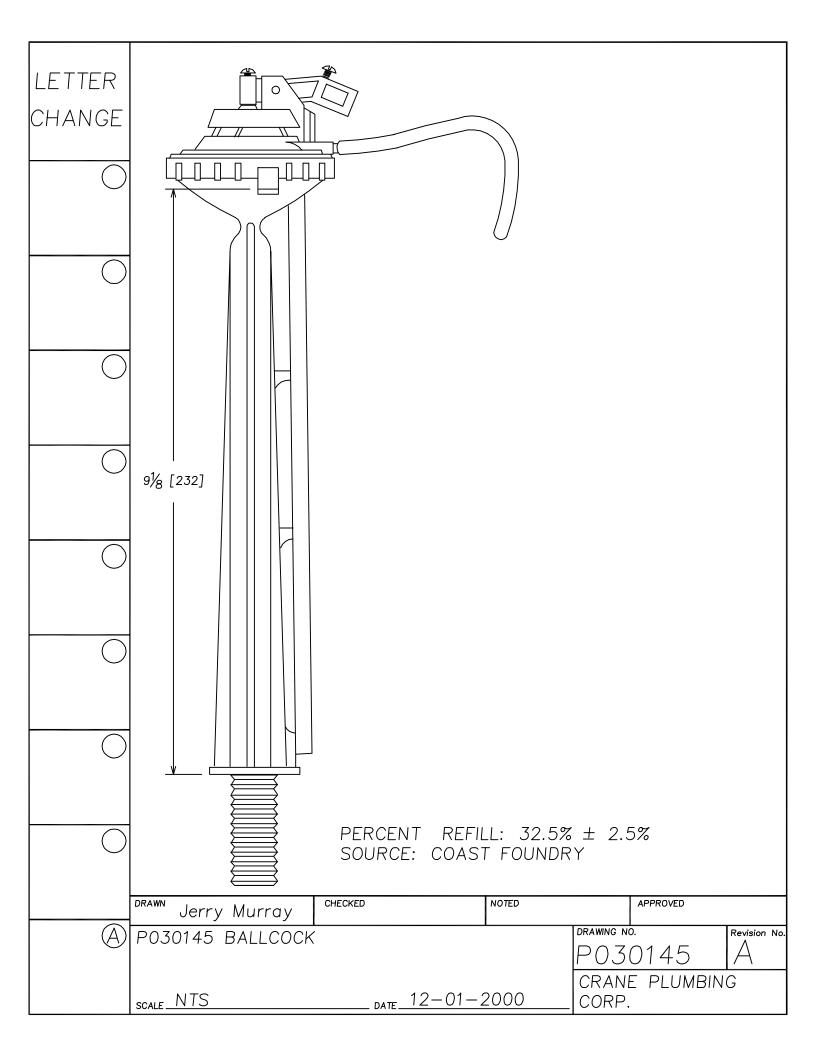

## Replacement Parts Guide

**APRIL 2003** 

LETTER SEAT DISK FOR 241, 246 FLUSH VALVES. MATERIAL IS LATHE CUT SILICONE RUBBER WITH GROUND OUTER CHANGE SURFACE. A.S.T.M. D 2000 3GE507B37612EA14F19 - 1-19/32"-HARDNESS: 50 DUROMETER, ± 5 SHORE TYPE A NOTE 1- WATER IMMERSION TEST - 70 HOURS AT 212° F, VOLUME CHANGE NOT TO EXCEED PLUS 2%. 2- QUALITY CONTROL CHECK: SLIGHT RECORD GROOVE SURFACE FINISH TO INDICATE CORRECT DUROMETER AND KNIFE SHARPNESS. 1/16" COMPONENT: ONE SEAT DISK IS ASSEMBLED ON EACH FLUSH VALVE PRIOR TO SHIPMENT. BEFORE EACH SHIPMENT, SILICAN RUBBER MATERIAL TO BE CERTIFIED IT IS IN CONFORMANCE TO ABOVE MATERIAL SPECIFICATION. MATERIAL IS TO BE HELD ONE WEEK BEFORE LATH CUTTING TO CONDUCT TESTING CHECKED NOTED APPROVED DRAWN Jerry Murray DRAWING NO. Revision No. P030206 RUBBER SEAT DISK P030206 RUBBER SEAT DISK CRANE PLUMBING \_\_\_\_\_ DATE 12/01/2000. SCALE NTS CORP.